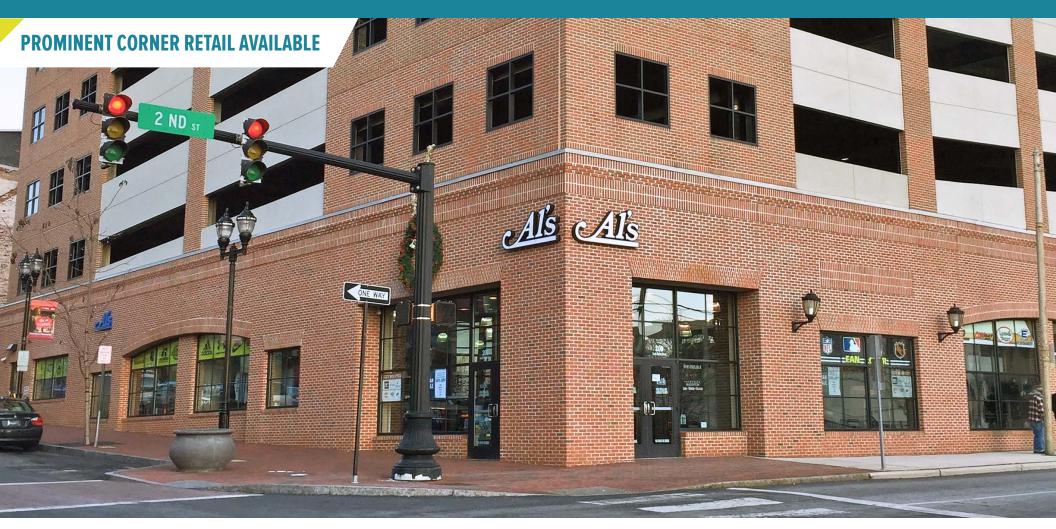

## WILMINGTON, DE 200 NORTH MARKET STREET

 $\pm$ 15,200 SF GROUND FLOOR WITH  $\pm$ 2,775 SF MEZZANINE AVAILABLE