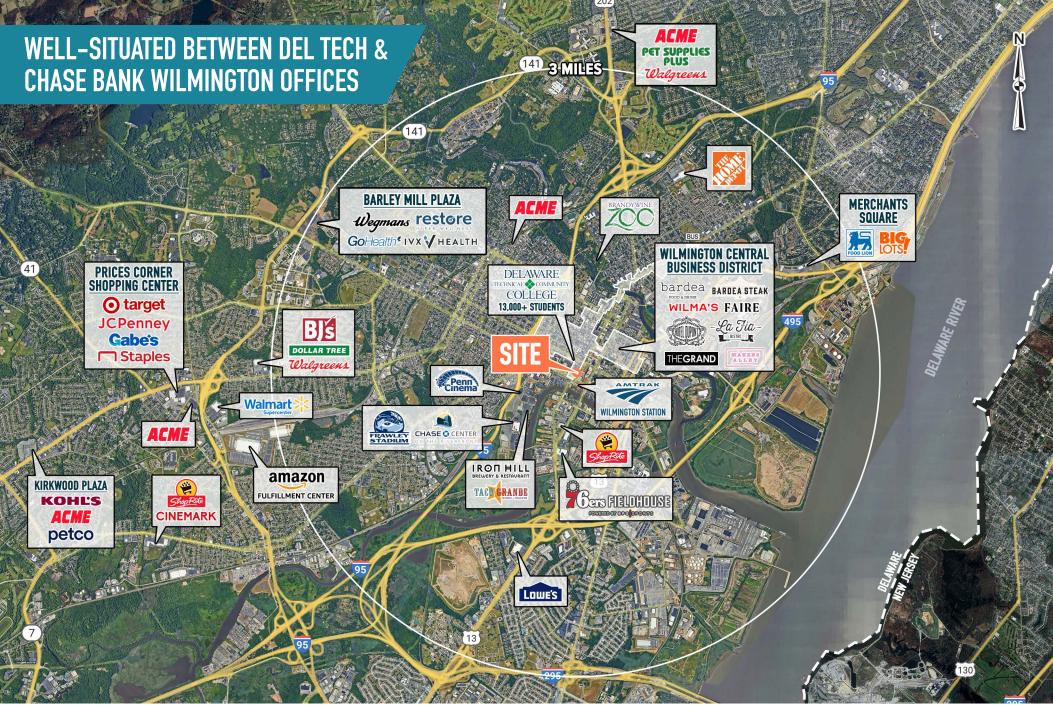

## WILMINGTON, DE 200 NORTH MARKET STREET

 $\pm$ 15,200 SF GROUND FLOOR WITH  $\pm$ 2,775 SF MEZZANINE AVAILABLE





## get in touch.

## DAVID JUDD

office 856.866.1900 direct 856.222.3037 djudd@metrocommercial.com

MetroCommercial.com | PLYMOUTH MEETING, PA | MOUNT LAUREL, NJ | MIAMI, FL | PHILADELPHIA, PA



mation and images contained herein are from sources deemed reliable. However, Metro Commercial Real Estate, Inc. makes no representation whatsoever as to their accuracy or authenticity. Images shown may be modified for illustrative purposes. Images may be out-of-date and not current. 02.25.25





MetroCommercial.com



ne information and images contained herein are from sources deemed reliable. However, Metro Commercial Real Estate, Inc. makes no representation whatsoever as to their accuracy or authenticity. Images shown may be modified for illustrative purposes. Images may be out-of-date and not current. 02.25.25





MetroCommercial.com

## **DEDICATED LOADING OFF N KING STREET**



The information and images contained herein are from sources deemed reliable. However, Metro Commercial Real Estate, Inc. makes no representation whatsoever as to their accuracy or authenticity. Images shown may be modified for illustrative purposes. Images may be out-of-date and not current. 02.25.25





MetroCommercial.com