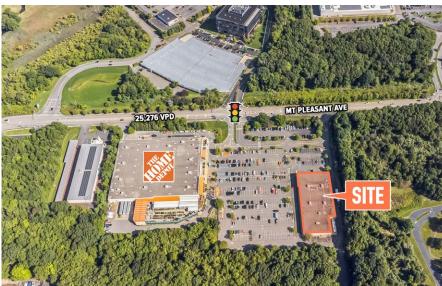

## DOVER (ROCKAWAY), NJ

550 MT PLEASANT AVE

 $\pm 31,078$  SF ON  $\pm 5.32$  AC AVAILABLE FOR LEASE

## LARGE PARCEL WITH PYLON

The information and images contained herein are from sources deemed reliable. However, Metro Commercial Real Estate, Inc. makes no representation whatsoever as to their accuracy or authenticity. Images shown may be modified for illustrative purposes. Images may be out-of-date and not current. 10.23.24