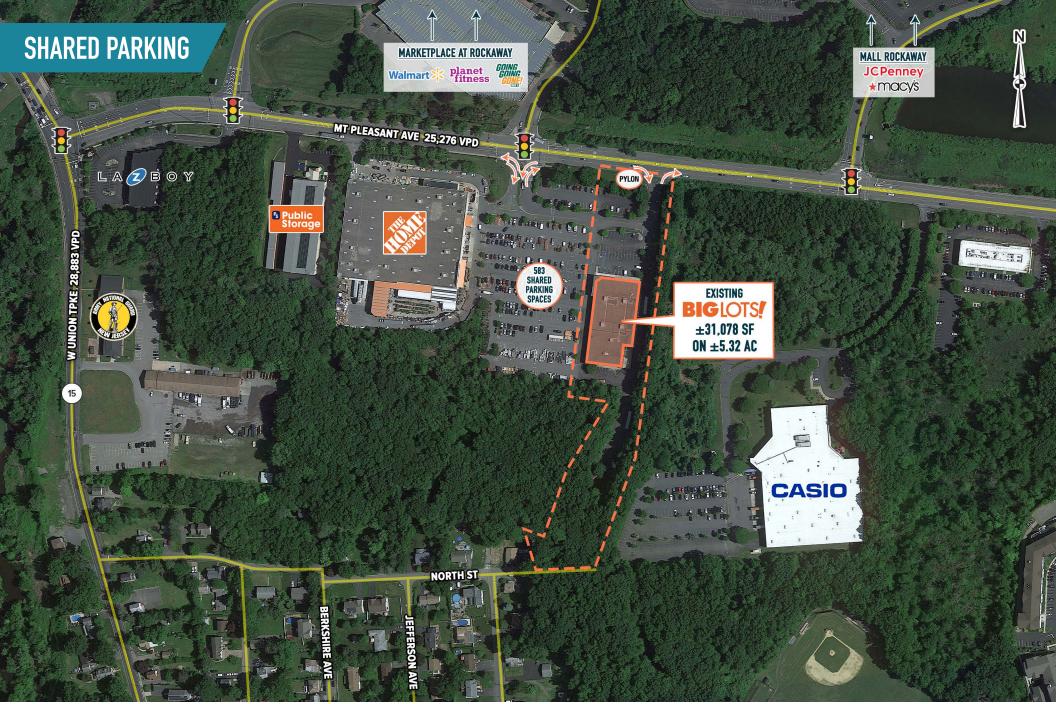

## DOVER (ROCKAWAY), NJ

550 MT PLEASANT AVE

 $\pm 31,078$  SF ON  $\pm 5.32$  AC AVAILABLE FOR LEASE

# JUNIOR ANCHOR BOX!

- JOIN -

The information and images contained herein are from sources deemed reliable. However, Metro Commercial Real Estate, Inc. makes no representation whatsoever as to their accuracy or authenticity. Images shown may be modified for illustrative purposes. Images may be out-of-date and not current. 10.23