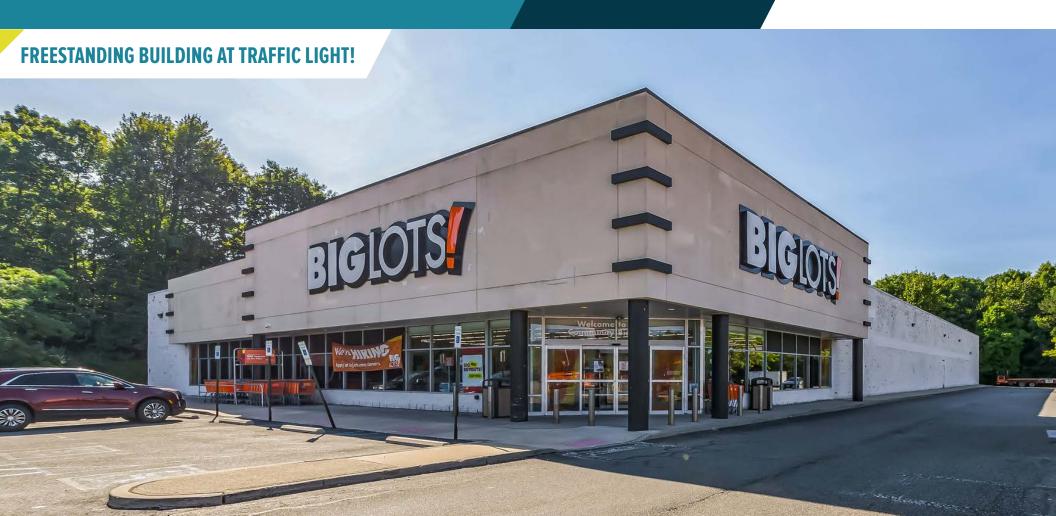

## DOVER (ROCKAWAY), NJ

550 MT PLEASANT AVE

 $\pm 31,078$  SF ON  $\pm 5.32$  AC AVAILABLE FOR LEASE

# JUNIOR ANCHOR BOX!

- JOIN -

## PROPERTY PHOTOS

The information and images contained herein are from sources deemed reliable. However, Metro Commercial Real Estate, inc. makes no representation whatsoever as to their accuracy or authenticity. Images shown may be modified for illustrative purposes. Images may be out-of-date and not current. 10.23.24