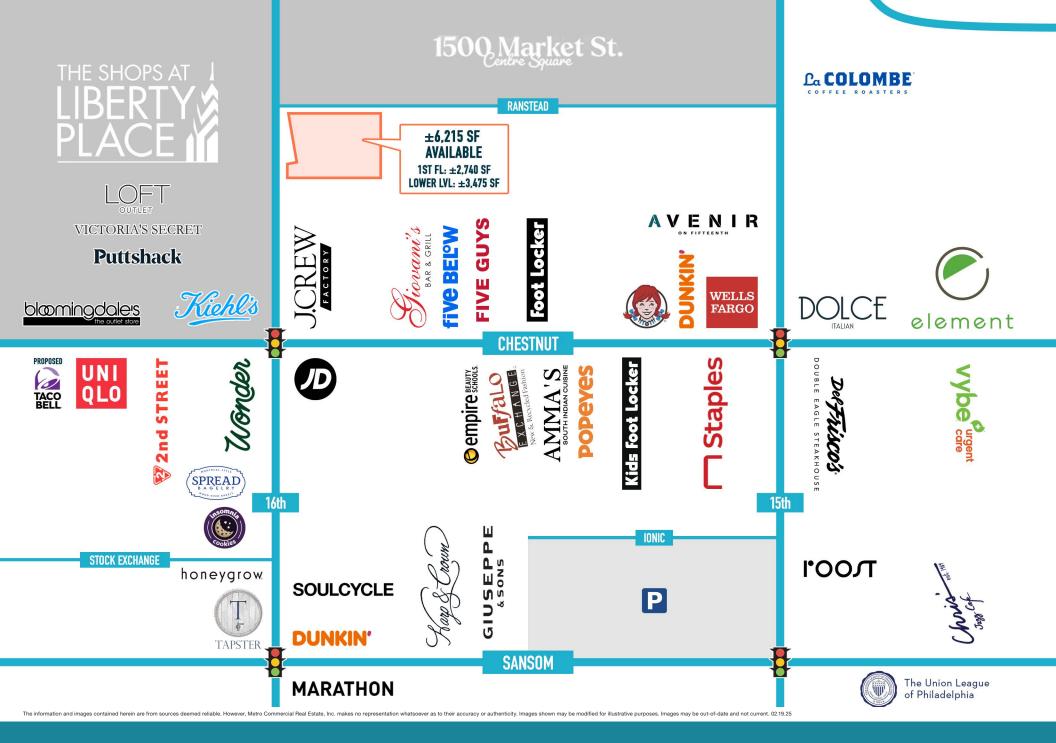

# PHILADELPHIA, PA

±6,215 SF (DEMISABLE) AVAILABLE FOR LEASE





### get in touch.

#### **MICHAEL GORMAN**

office 215.893.0300 direct 215.282.0152 mgorman@metrocommercial.com

#### **SCOTT BENSON**

office 215.893.0300
direct 215.282.0158
sbenson@metrocommercial.com









## **1ST FLOOR PLAN**



The information and images contained herein are from sources deemed reliable. However, Metro Commercial Real Estate, Inc. makes no representation whatsoever as to their accuracy or authenticity. Images shown may be modified for illustrative purposes. Images may be out-of-date and not current. 02.19.25



## **LOWER LEVEL PLAN**



The information and images contained herein are from sources deemed reliable. However, Metro Commercial Real Estate, Inc. makes no representation whatsoever as to their accuracy or authenticity. Images shown may be modified for illustrative purposes. Images may be out-of-date and not current. 02.19.25