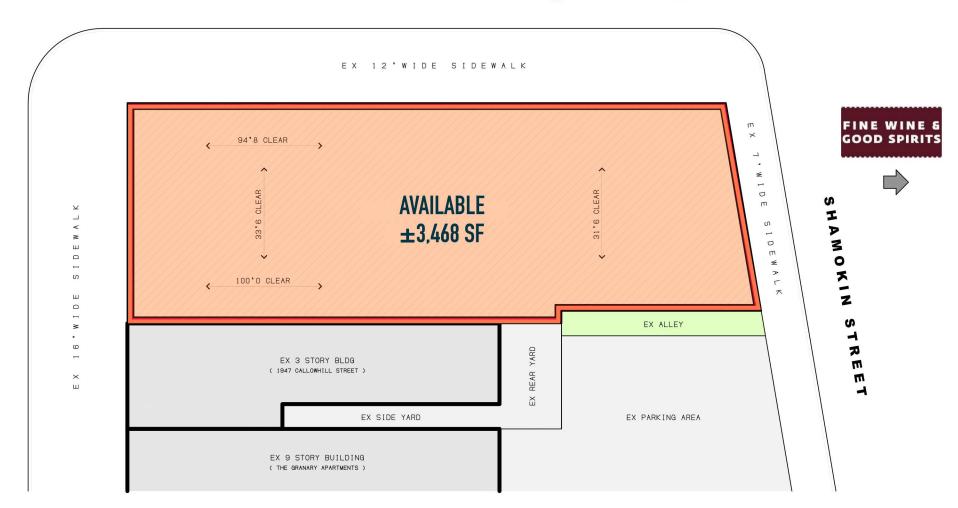

## PHILADELPHIA, PA

1943-45 CALLOWHILL & 1946 SHAMOKIN ST

±3,468 AVAILABLE FOR LEASE PHILADELPHIA MSA

PHILADELPHIA, PA 1943-45 CALLOWHILL ST

CALLOWHILL

# 18/12

#### N. 20TH STREET

The information and images contained herein are from sources deemed reliable. However, Metro Commercial Real Estate, Inc. makes no representation whatsoever as to their accuracy or authenticity. Images shown may be modified for illustrative purposes. Images may be out-of-date and not current. 02.12.29