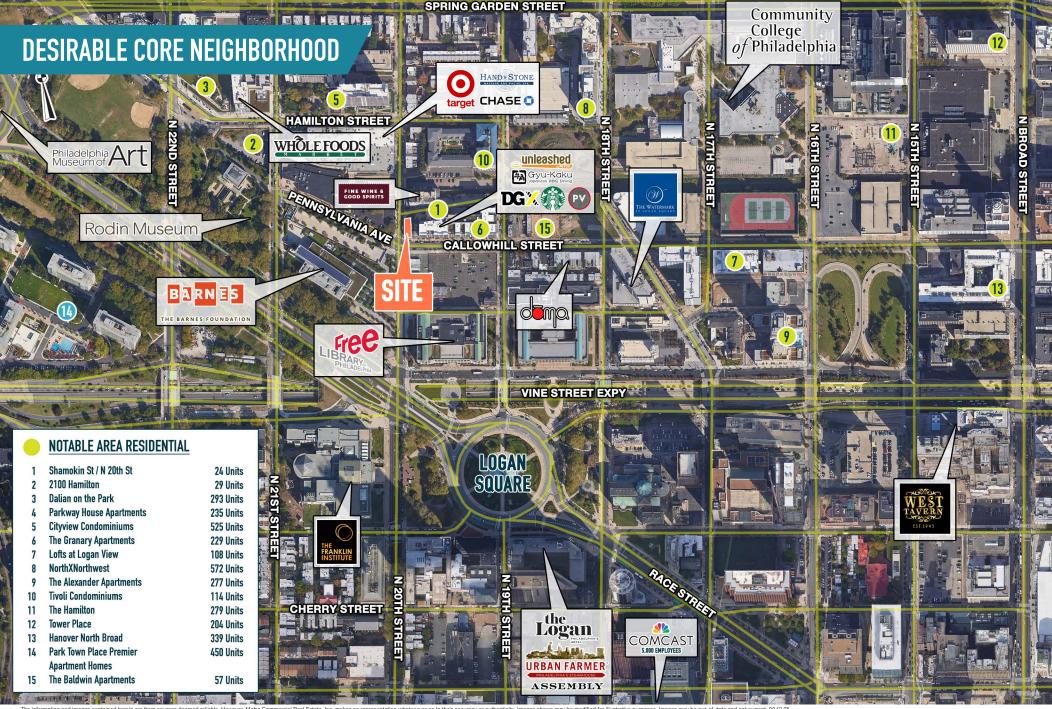

## PHILADELPHIA, PA

1943-45 CALLOWHILL & 1946 SHAMOKIN ST

±3,468 AVAILABLE FOR LEASE PHILADELPHIA MSA