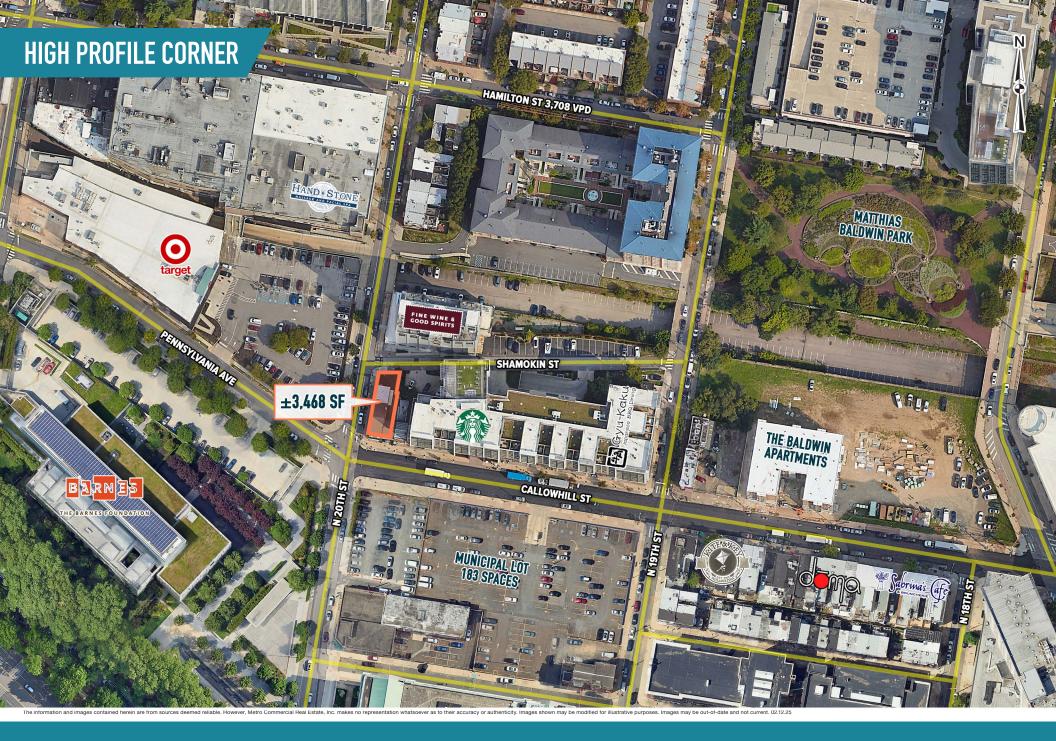

## PHILADELPHIA, PA

1943-45 CALLOWHILL & 1946 SHAMOKIN ST

±3,468 AVAILABLE FOR LEASE PHILADELPHIA MSA

PHILADELPHIA, PA 1943-45 CALLOWHILL ST

CALLOWHILL