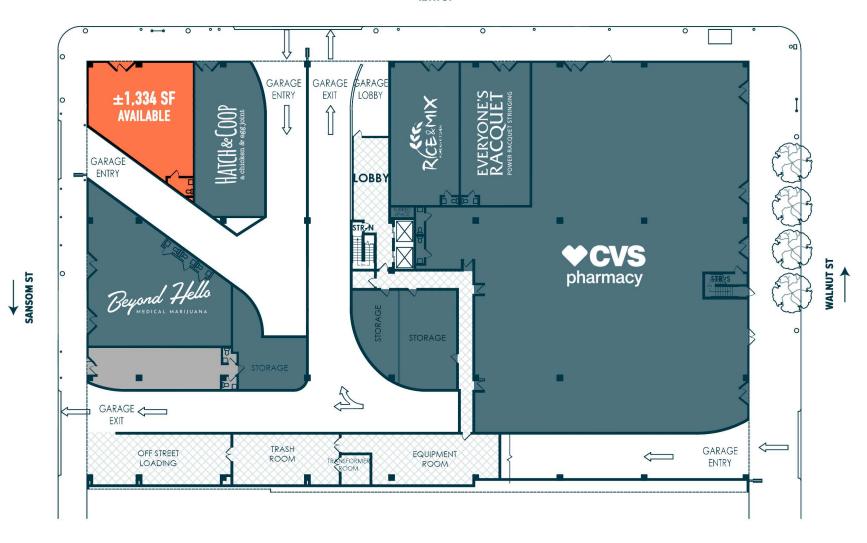

# PHILADELPHIA, PA

±1,334 SF AVAILABLE FOR LEASE







### get in touch.

#### **SCOTT BENSON**

office 215.893.0300
direct 215.282.0158
sbenson@metrocommercial.com

#### **SHANE HART**

office 215.893.0300 direct 215.282.0151 shart@metrocommercial.com



PHILADELPHIA, PA















The information and images contained herein are from sources deemed reliable. However, Metro Commercial Real Estate, Inc. makes no representation whatsoever as to their accuracy or authenticity. Images shown may be modified for illustrative purposes. Images may be out-of-date and not current. 02.19.21



## PROPERTY PHOTOS





The information and images contained herein are from sources deemed reliable. However, Metro Commercial Real Estate, Inc. makes no representation whatsoever as to their accuracy or authenticity. Images shown may be modified for illustrative purposes. Images may be out-of-date and not current. 02.19.25