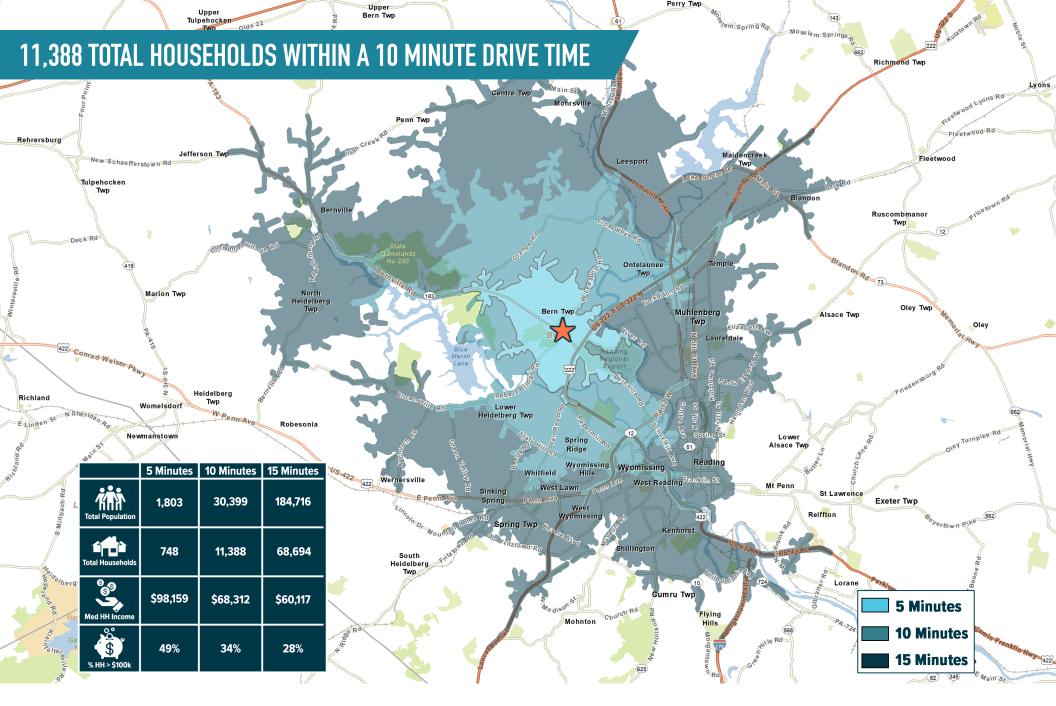

### LEESPORT, PA 2741 BERNVILLE RD ±30,000 SF FOR LEASE OR SALE

**READING MSA** 

# ANCHOR REDEVELOPMENT OPPORTUNITY!

ANCHOR BOX LOCATED NEAR ROUTE 222





## get in touch.

### **DAVID JUDD**

office 856.866.1900 direct 856.222.3037 djudd@metrocommercial.com

### **JOE DOUGHERTY**

office 610.825.5222
direct 610.260.2670
jdougherty@metrocommercial.com

MetroCommercial.com | PLYMOUTH MEETING, PA | MOUNT LAUREL, NJ | MIAMI, FL | PHILADELPHIA, PA



The information and images contained herein are from sources deemed reliable. However, Metro Commercial Real Estate, Inc. makes no representation whatsoever as to their accuracy or authenticity. Images shown may be modified for illustrative purposes. Images may be out-of-date and not current. 02.11.25







LEESPORT, PA 2741 BERNVILLE RD

















2741 BERNVILLE RD