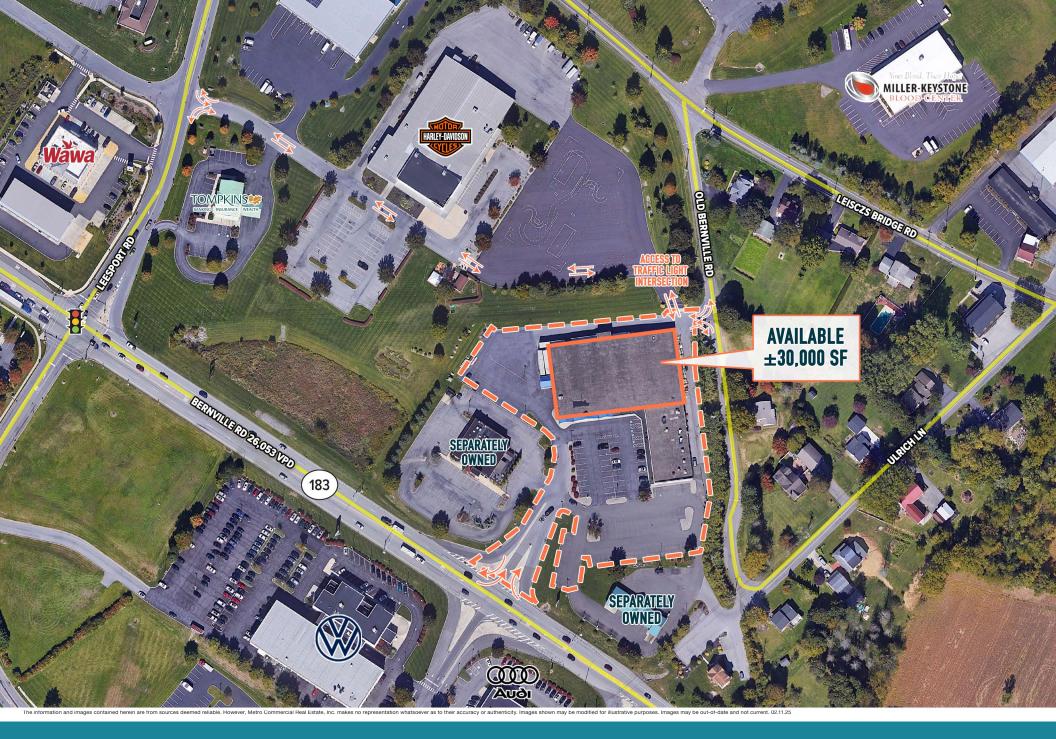

### LEESPORT, PA 2741 BERNVILLE RD ±30,000 SF FOR LEASE OR SALE

**READING MSA** 

# ANCHOR REDEVELOPMENT OPPORTUNITY!

ANCHOR BOX LOCATED NEAR ROUTE 222

LEESPORT, PA 2741 BERNVILLE RD

2741 BERNVILLE RD