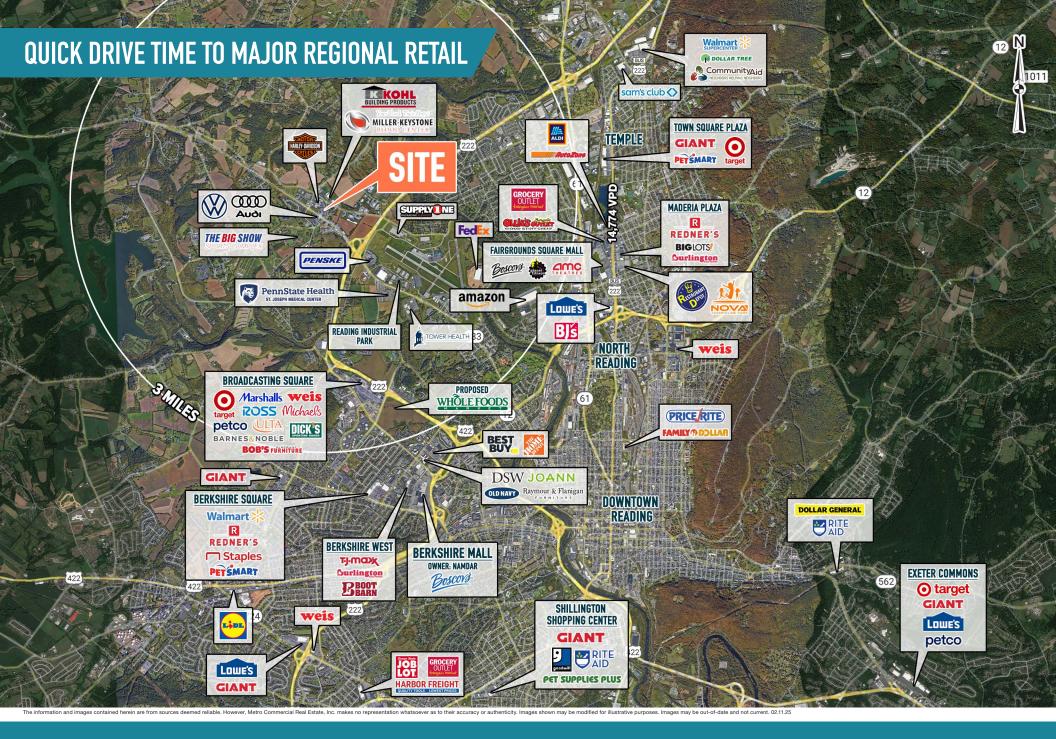

### LEESPORT, PA 2741 BERNVILLE RD ±30,000 SF FOR LEASE OR SALE

**READING MSA** 

# ANCHOR REDEVELOPMENT OPPORTUNITY!

ANCHOR BOX LOCATED NEAR ROUTE 222





## get in touch.

### **DAVID JUDD**

office 856.866.1900 direct 856.222.3037 djudd@metrocommercial.com

### **JOE DOUGHERTY**

office 610.825.5222
direct 610.260.2670
jdougherty@metrocommercial.com

MetroCommercial.com | PLYMOUTH MEETING, PA | MOUNT LAUREL, NJ | MIAMI, FL | PHILADELPHIA, PA



The information and images contained herein are from sources deemed reliable. However, Metro Commercial Real Estate, Inc. makes no representation whatsoever as to their accuracy or authenticity. Images shown may be modified for illustrative purposes. Images may be out-of-date and not current. 02.11.25







LEESPORT, PA 2741 BERNVILLE RD

















2741 BERNVILLE RD