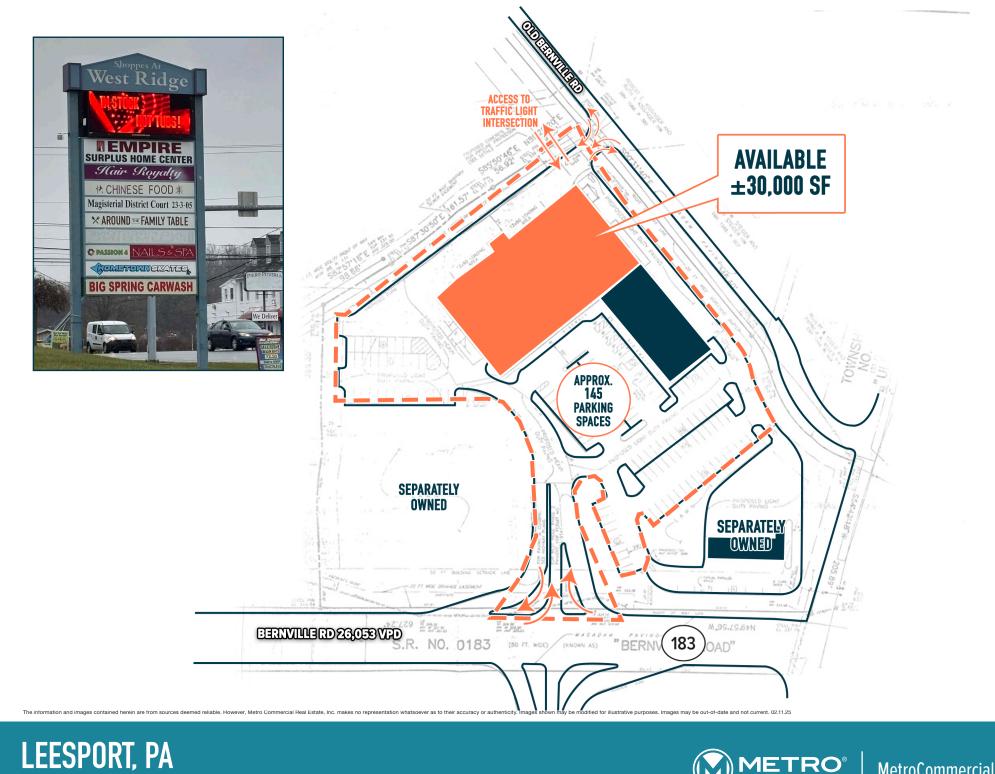

### LEESPORT, PA 2741 BERNVILLE RD ±30,000 SF FOR LEASE OR SALE

**READING MSA** 

# ANCHOR REDEVELOPMENT OPPORTUNITY!

ANCHOR BOX LOCATED NEAR ROUTE 222

LEESPORT, PA 2741 BERNVILLE RD

2741 BERNVILLE RD