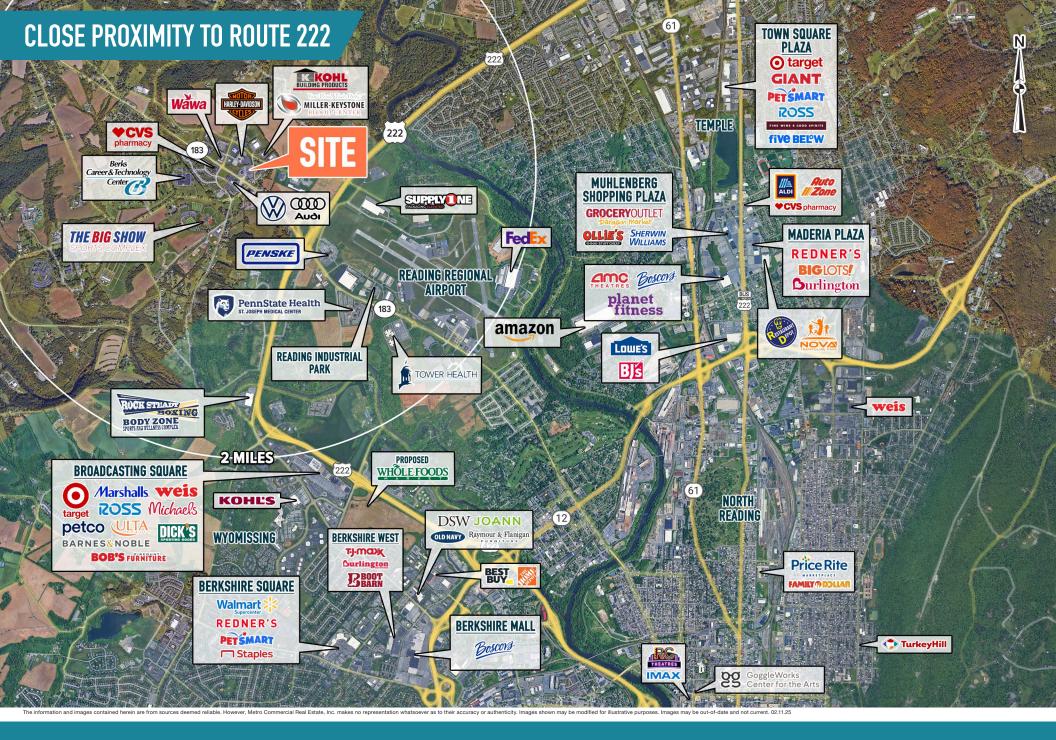

# ANCHOR REDEVELOPMENT OPPORTUNITY!

ANCHOR BOX LOCATED NEAR ROUTE 222

LEESPORT, PA 2741 BERNVILLE RD

2741 BERNVILLE RD