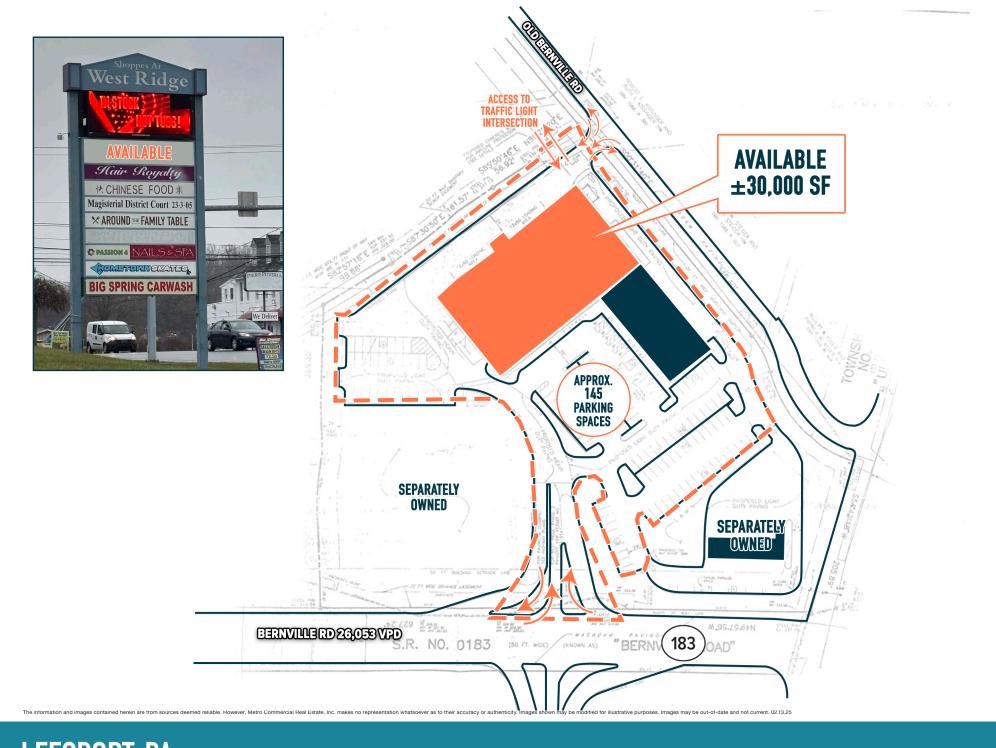

## **LEESPORT, PA** 2741 BERNVILLE RD ±30,000 SF FOR LEASE OR SALE

**READING MSA** 

#### **ANCHOR BOX LOCATED NEAR ROUTE 222**

# **ANCHOR** REDEVELOPMENT **OPPORTUNITY!**