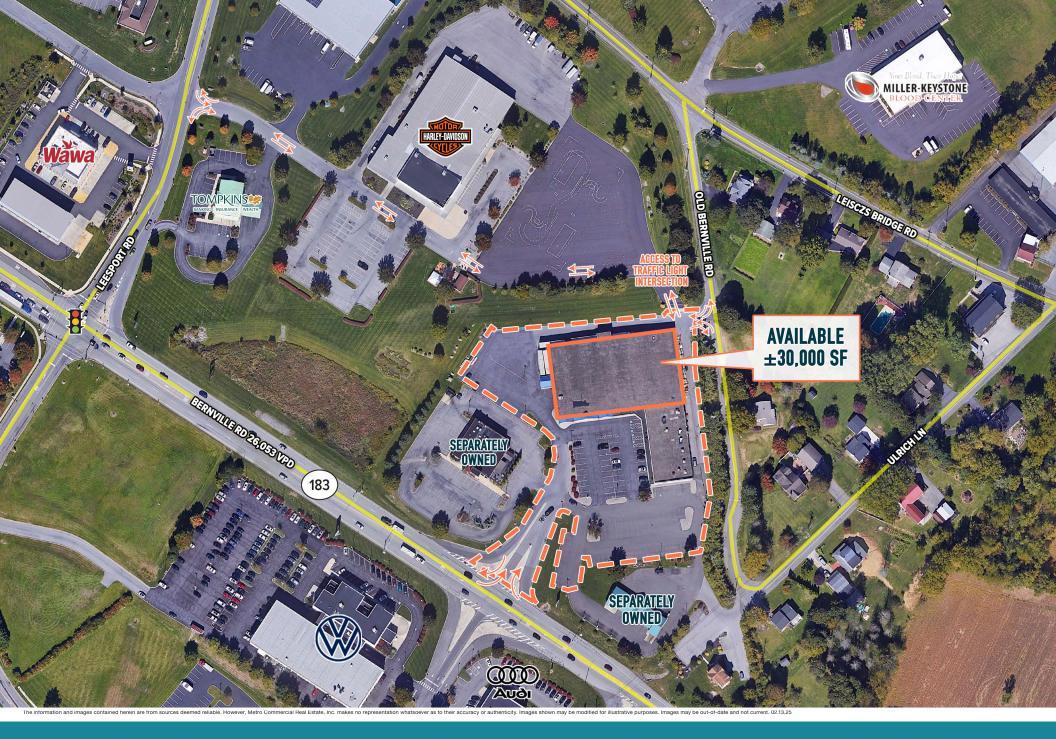

## **LEESPORT, PA** 2741 BERNVILLE RD ±30,000 SF FOR LEASE OR SALE

**READING MSA** 

#### **ANCHOR BOX LOCATED NEAR ROUTE 222**

# **ANCHOR** REDEVELOPMENT **OPPORTUNITY!**