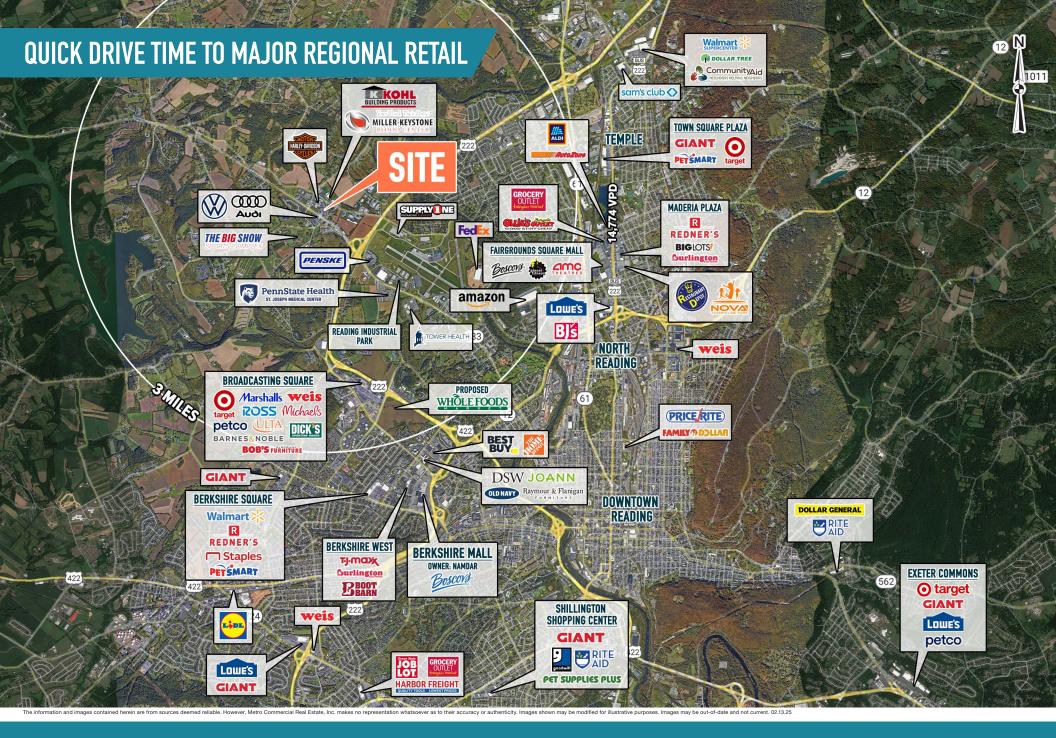

## **LEESPORT, PA** 2741 BERNVILLE RD ±30,000 SF FOR LEASE OR SALE

**READING MSA** 