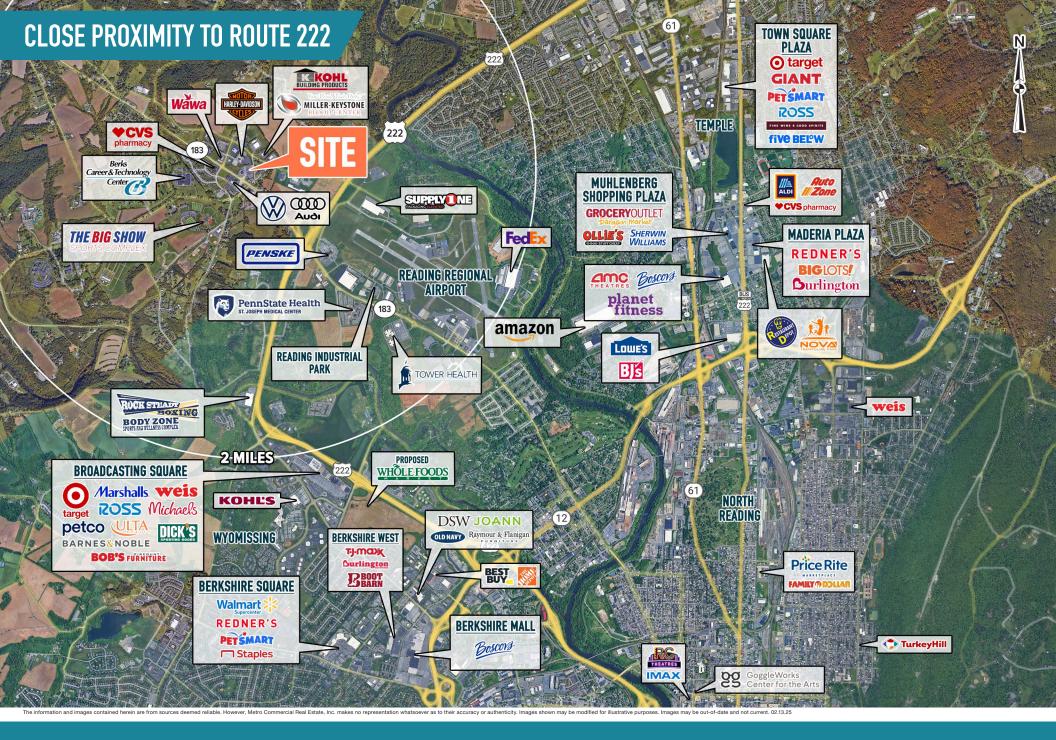

## **LEESPORT, PA** 2741 BERNVILLE RD ±30,000 SF FOR LEASE OR SALE

**READING MSA** 

#### **ANCHOR BOX LOCATED NEAR ROUTE 222**

# **ANCHOR** REDEVELOPMENT **OPPORTUNITY!**





## get in touch.

### **DAVID JUDD**

**office** 856.866.1900 direct 856.222.3037 djudd@metrocommercial.com

#### **JOE DOUGHERTY**

**F** office 610.825.5222 direct 610.260.2670 jdougherty@metrocommercial.com

MetroCommercial.com | PLYMOUTH MEETING, PA | MOUNT LAUREL, NJ | MIAMI, FL | PHILADELPHIA, PA



The information and images contained herein are from sources deemed reliable. However, Metro Commercial Real Estate, Inc. makes no representation whatsoever as to their accuracy or authenticity. Images shown may be modified for illustrative purposes. Images may be out-of-date and not current. 02:13:25

















MetroCommercial.com







MetroCommercial.com





LEESPORT, PA 2741 BERNVILLE RD