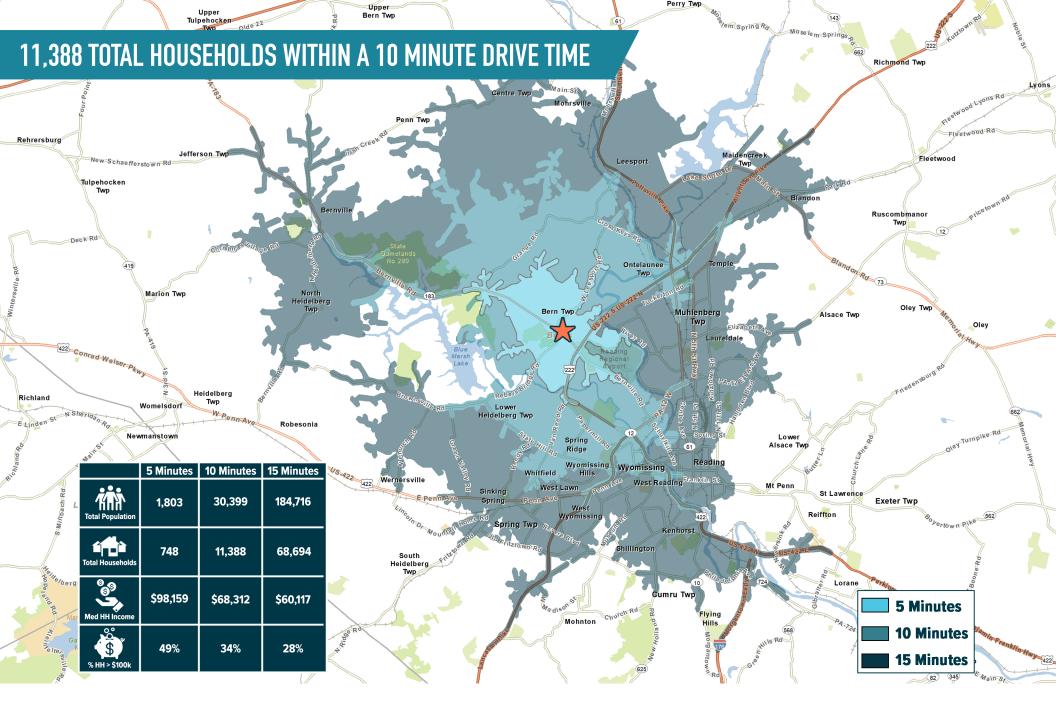

## **LEESPORT, PA** 2741 BERNVILLE RD ±30,000 SF FOR LEASE OR SALE

**READING MSA** 