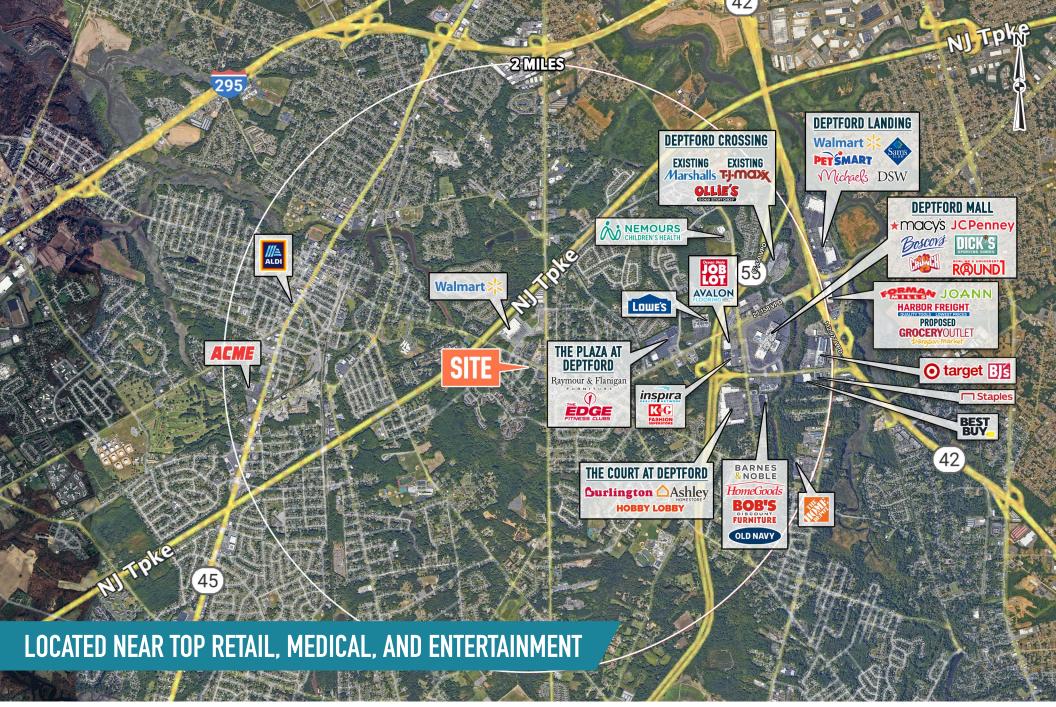

# DEPTFORD, NJ

**915 COOPER ST** 

±15,000 SF AVAILABLE FOR LEASE







### get in touch.

#### **LUC CHAMPAGNE**

office 610.825.5222 direct 610.260.2671 lchampagne@metrocommercial.com

#### **SHANE HART**

office 856.866.1900
direct 215.282.0151
shart@metrocommercial.com



The information and images contained herein are from sources deemed reliable. However, Metro Commercial Real Estate, Inc. makes no representation whatsoever as to their accuracy or authenticity, Images shown may be modified for illustrative purposes. Images may be out-of-date and not current. 02.07







The information and images contained herein are from sources deemed reliable. However, Metro Commercial Real Estate, Inc. makes no representation whatsoever as to their accuracy or authenticity. Images shown may be modified for illustrative purposes. Images may be out-of-date and not current. 02.07.











## SPACE PLAN



The information and images contained herein are from sources deemed reliable. However, Metro Commercial Real Estate, Inc. makes no representation whatsoever as to their accuracy or authenticity, Images shown may be modified for illustrative purposes. Images may be out-of-date and not current. 02.07.25



### **ELEVATION PLAN**





The information and images contained herein are from sources deemed reliable. However, Metro Commercial Real Estate, Inc. makes no repr