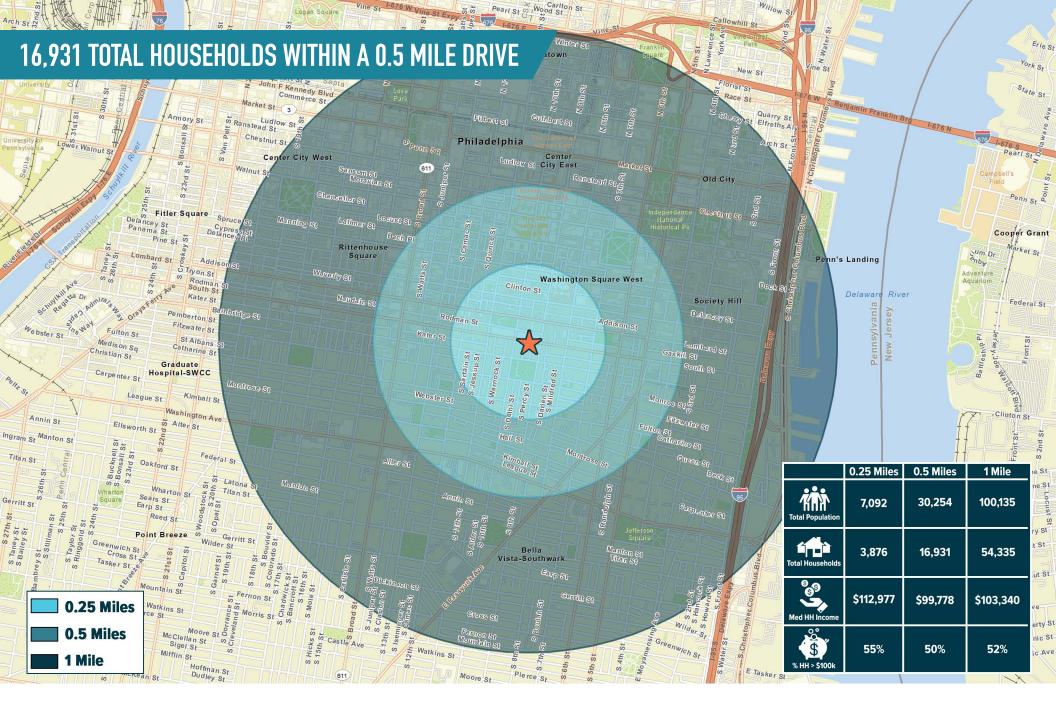

# PHILADELPHIA, PA 920 SOUTH ST ±2,476 AVAILABLE FOR LEASE







**LEASED BY:** 



# get in touch.

#### **JONATHAN SPOERL**

office 215.893.0300 direct 215.282.0157 jspoerl@metrocommercial.com

#### **ANDREW SHPIGEL**

office 215.893.0300 direct 215.282.0153 ashpigel@metrocommercial.com



ne information and images contained herein are from sources deemed reliable. However, Metro Commercial Real Estate, Inc. makes no representation whatsoever as to their accuracy or authenticity. Images shown may be modified for illustrative purposes, Images may be out-of-date and not current. 01.29.2

### PHILADELPHIA, PA 920 SOUTH ST



# **STRATEGICALLY PLACED ON BUSIEST**









## PHILADELPHIA, PA 920 SOUTH ST



MetroCommercial.com



The information and images contained herein are from sources deemed reliable. However, Metro Commercial Real Estate, Inc. makes no representation whatsoever as to their accuracy or authenticity. Images shown may be modified for illustrative purposes. Images may be out-of-date and not current. 01.29.25





# **PROPERTY PHOTOS**

PHILADELPHIA, PA 920 S