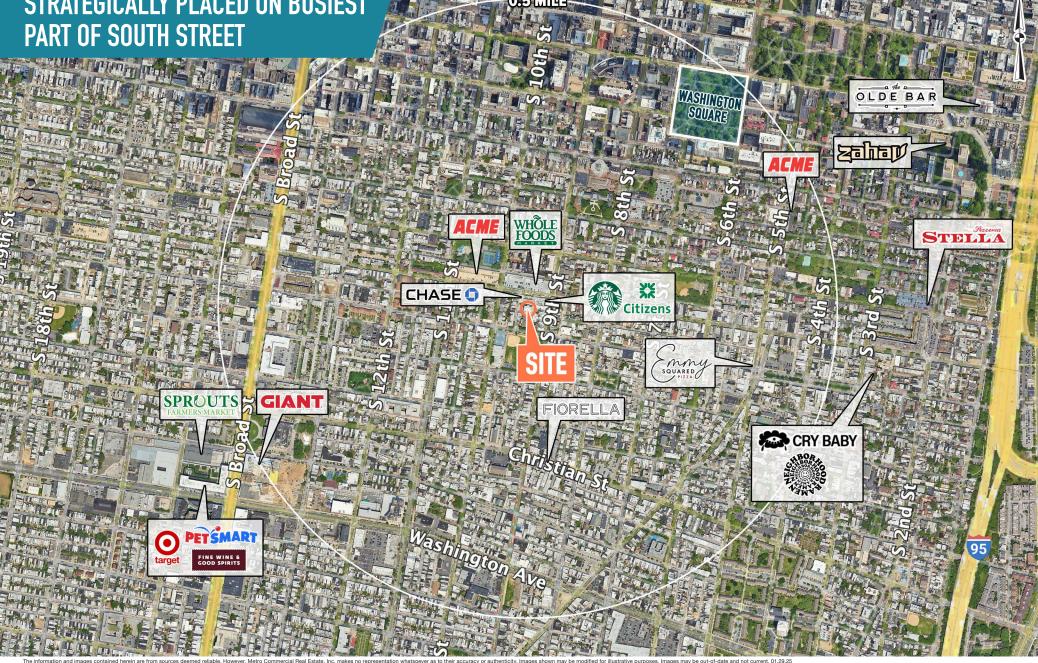

# **STRATEGICALLY PLACED ON BUSIEST**

## PHILADELPHIA, PA 920 SOUTH ST

MetroCommercial.com

The information and images contained herein are from sources deemed reliable. However, Metro Commercial Real Estate, Inc. makes no representation whatsoever as to their accuracy or authenticity. Images shown may be modified for illustrative purposes. Images may be out-of-date and not current. 01.29.25