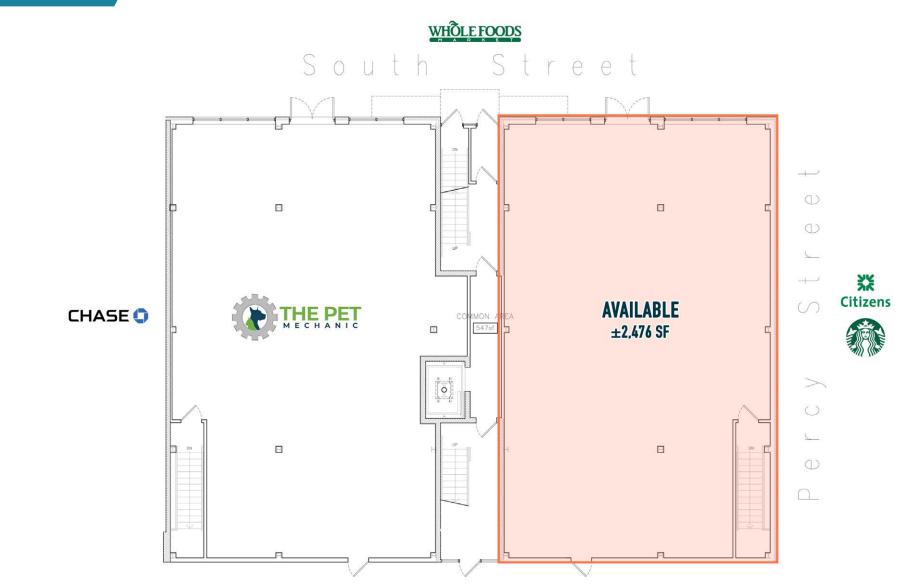

# PHILADELPHIA, PA 920 SOUTH ST ±2,476 AVAILABLE FOR LEASE

**LEASED BY:** 

### PHILADELPHIA, PA 920 SOUTH ST