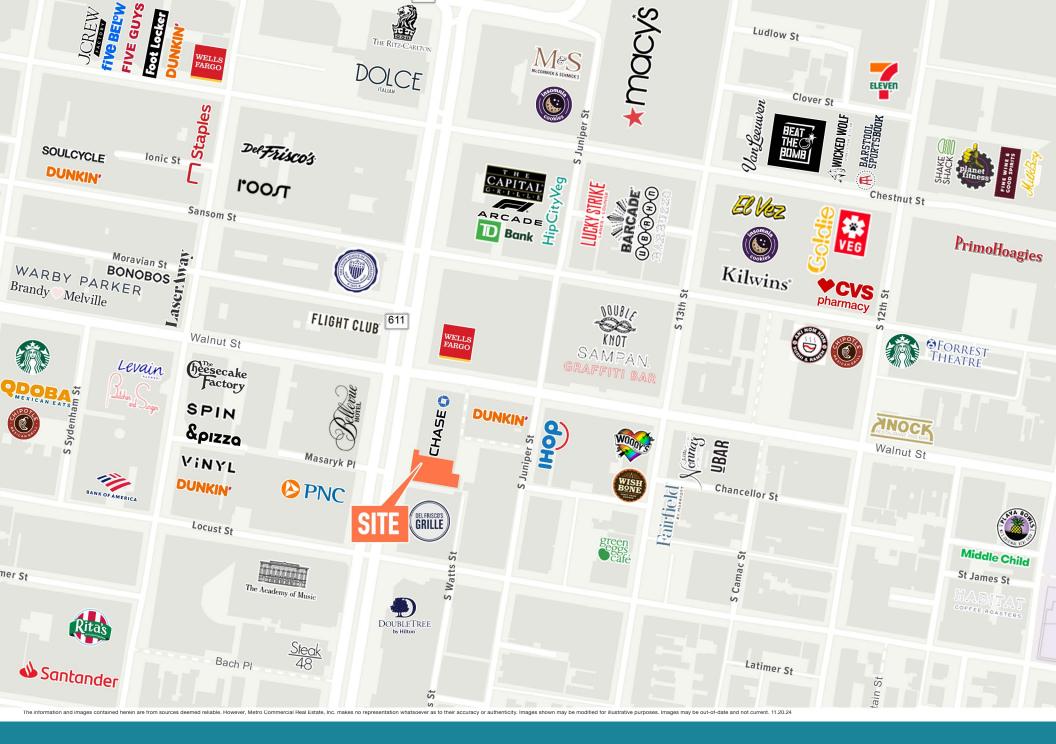

# PHILADELPHIA, PA

215 S BROAD ST

±5,890 SF AVAILABLE FOR LEASE PHILADELPHIA MSA

IHOP