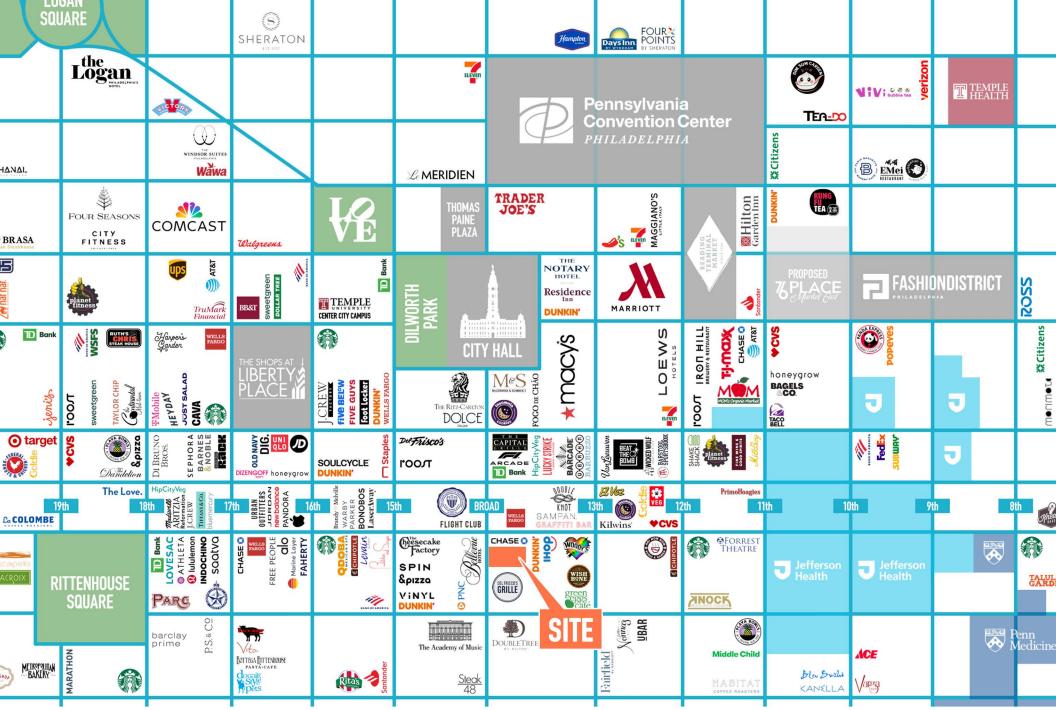

# PHILADELPHIA, PA

215 S BROAD ST

±5,890 SF AVAILABLE FOR LEASE PHILADELPHIA MSA

IHOP