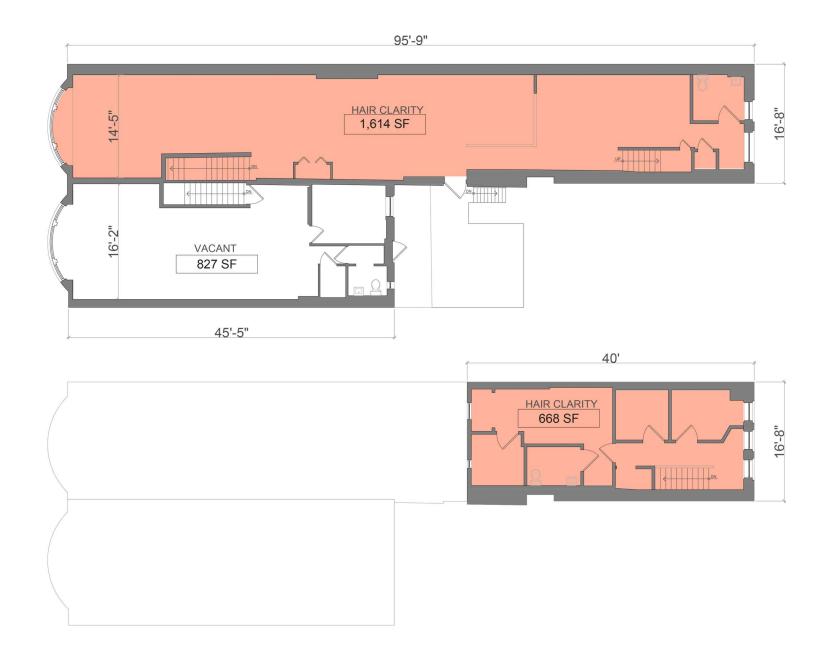

# PHILADELPHIA, PA

1532- 1534 SANSOM STREET

±2,282 SF AVAILABLE FOR LEASE PHILADELPHIA MSA