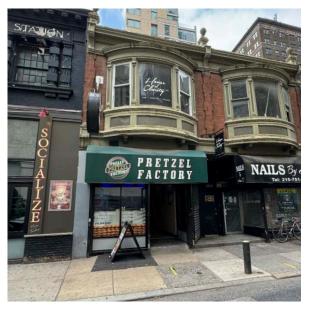

# PHILADELPHIA, PA

1532- 1534 SANSOM STREET

±2,282 SF AVAILABLE FOR LEASE PHILADELPHIA MSA

## PROPERTY PHOTOS

The information and images contained herein are from sources deemed reliable. However, Metro Commercial Real Estate, Inc. makes no representation whatsoever as to their accuracy or authenticity. Images shown may be modified for illustrative purposes. Images may be out-of-date and not current. 08.01