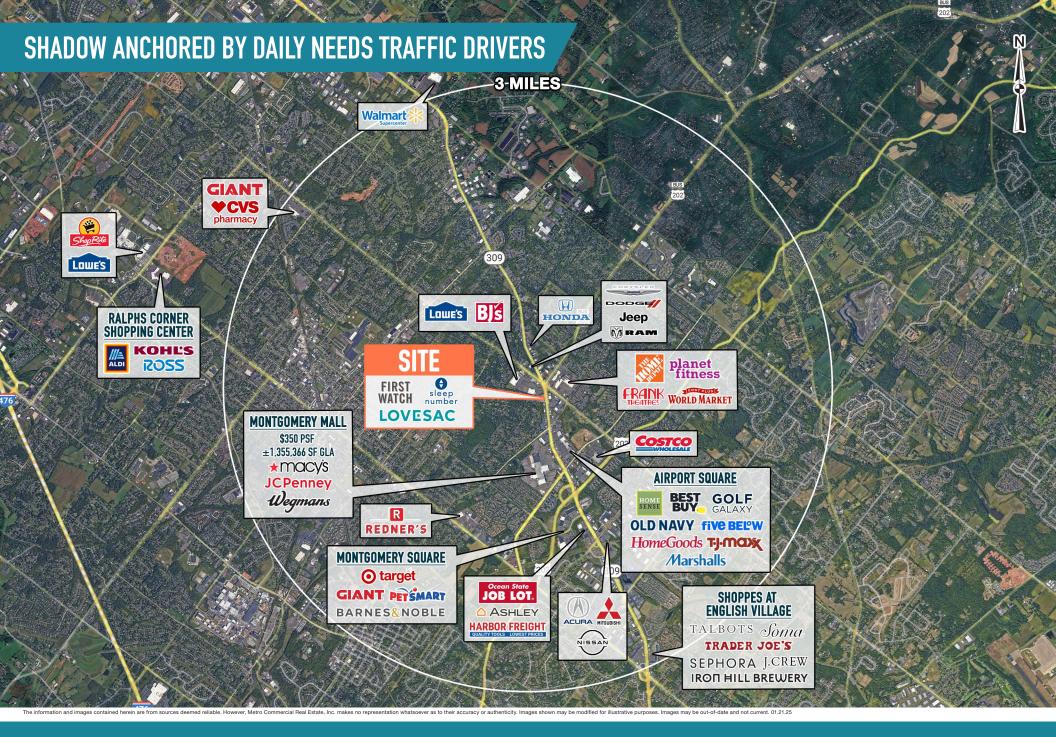

# MONTGOMERYVILLE, PA

740 N BETHLEHEM PIKE

±3,000 SF AVAILABLE FOR LEASE

PHILADELPHIA MSA







### get in touch.

#### **ANDREW SHPIGEL**

office 215.893.0300 direct 215.282.0153 ashpigel@metrocommercial.com



MONTGOMERYVILLE, PA 740 N BETHLEHEM PIKE











The information and images contained herein are from sources deemed reliable. However, Metro Commercial Real Estate, Inc. makes no representation whatsoever as to their accuracy or authenticity. Images shown may be modified for illustrative purposes. Images may be out-of-date and not current.





## CONVENIENT FULL VEHICULAR ACCESS IN/OUT OF PROPERTY



The information and images contained herein are from sources deemed reliable. However, Metro Commercial Real Estate, Inc. makes no representation whatsoever as to their accuracy or authenticity. Images shown may be modified for illustrative purposes. Images may be out-of-date and not current. 01.21.25



## ±100 ON-SITE PARKING SPACES



The information and images contained herein are from sources deemed reliable. However, Metro Co