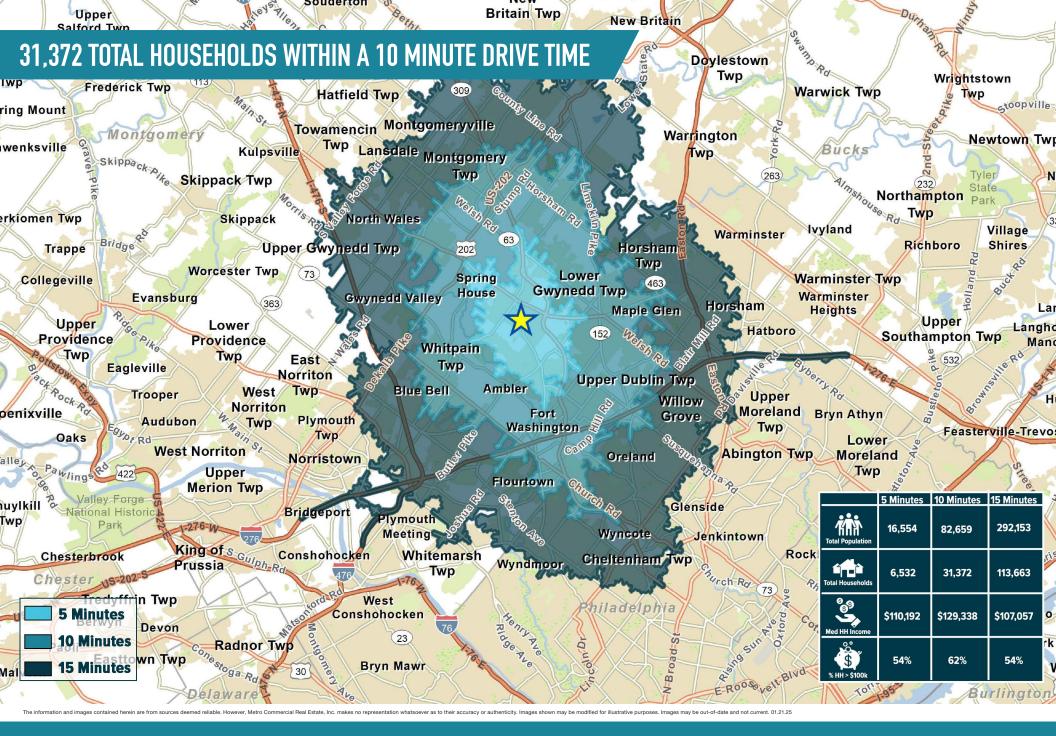

# MONTGOMERYVILLE, PA

740 N BETHLEHEM PIKE

±3,000 SF AVAILABLE FOR LEASE

PHILADELPHIA MSA







### get in touch.

#### **ANDREW SHPIGEL**

office 215.893.0300 direct 215.282.0153 ashpigel@metrocommercial.com



MONTGOMERYVILLE, PA 740 N BETHLEHEM PIKE











The information and images contained herein are from sources deemed reliable. However, Metro Commercial Real Estate, Inc. makes no representation whatsoever as to their accuracy or authenticity. Images shown may be modified for illustrative purposes. Images may be out-of-date and not current.





## CONVENIENT FULL VEHICULAR ACCESS IN/OUT OF PROPERTY



The information and images contained herein are from sources deemed reliable. However, Metro Commercial Real Estate, Inc. makes no representation whatsoever as to their accuracy or authenticity. Images shown may be modified for illustrative purposes. Images may be out-of-date and not current. 01.21.25



## ±100 ON-SITE PARKING SPACES



The information and images contained herein are f