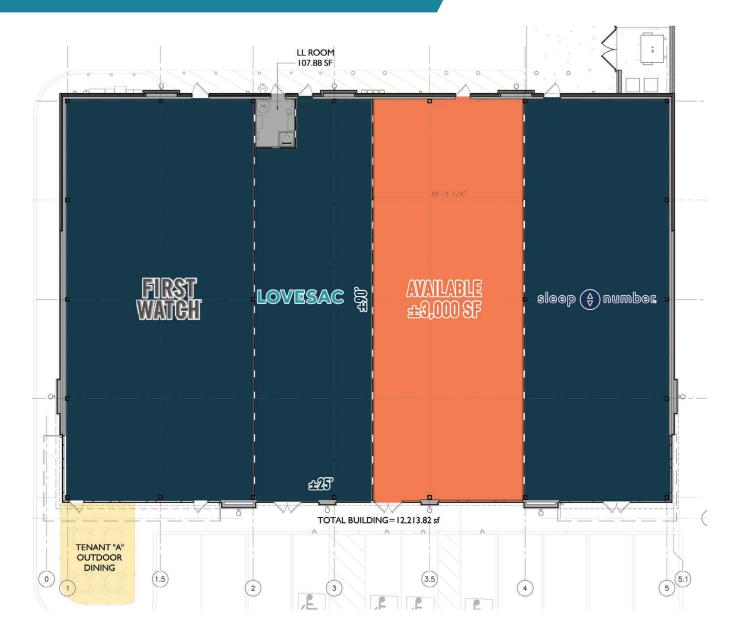

# MONTGOMERYVILLE, PA

740 N BETHLEHEM PIKE

±3,000 SF AVAILABLE FOR LEASE

PHILADELPHIA MSA