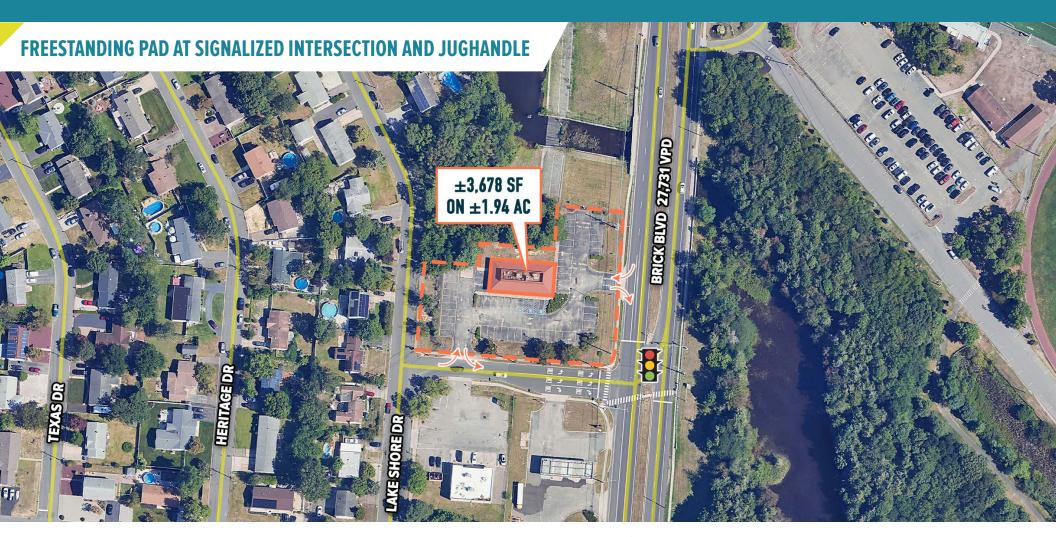

## BRICK, NJ

320 BRICK BLVD

 $\pm 3,678$  SF ON  $\pm 1.94$  AC AVAILABLE FOR LEASE OR SALE