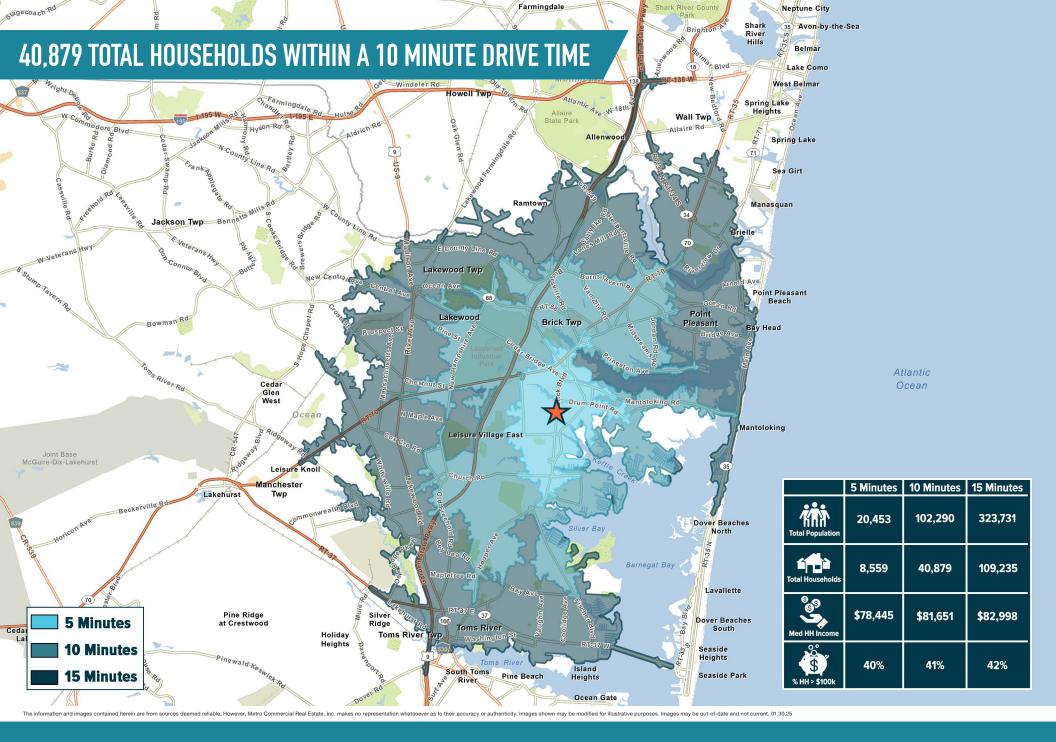

## BRICK, NJ

320 BRICK BLVD

 $\pm 3,678$  SF ON  $\pm 1.94$  AC AVAILABLE FOR LEASE OR SALE