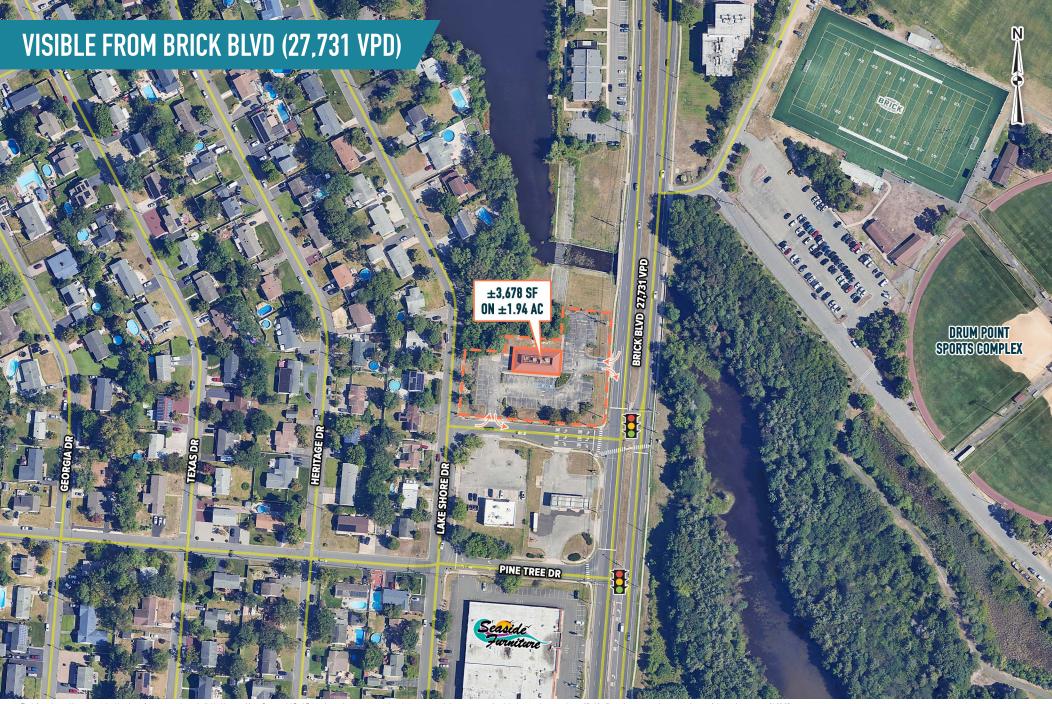

## BRICK, NJ

320 BRICK BLVD

 $\pm 3,678$  SF ON  $\pm 1.94$  AC AVAILABLE FOR LEASE OR SALE