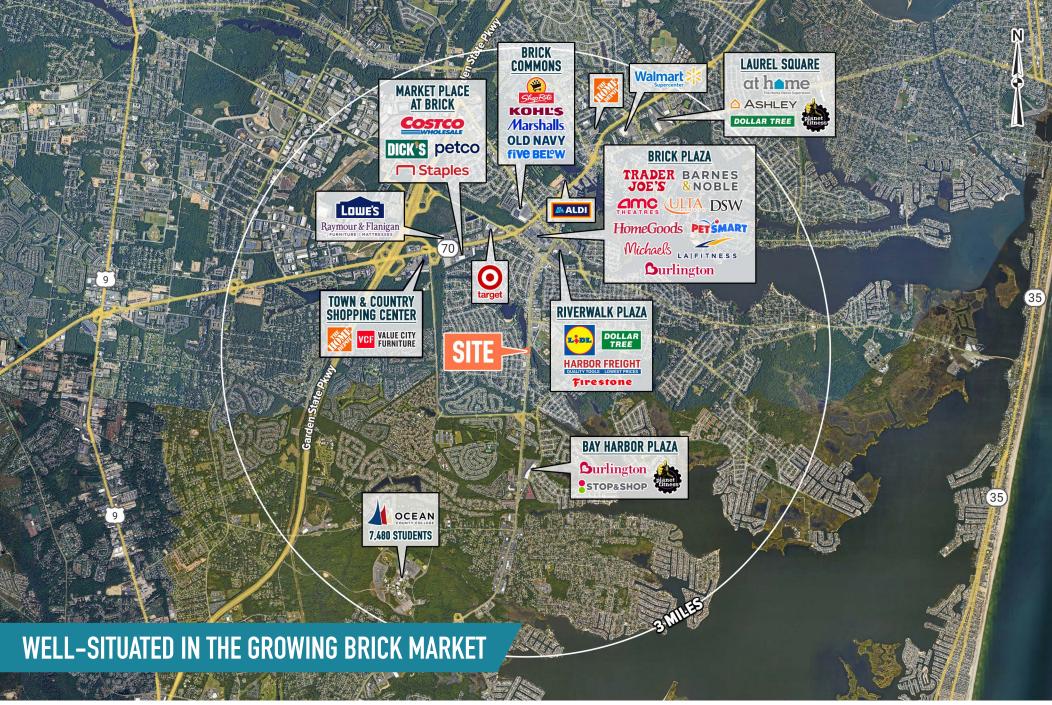

## BRICK, NJ

320 BRICK BLVD

 $\pm 3,678$  SF ON  $\pm 1.94$  AC AVAILABLE FOR LEASE OR SALE