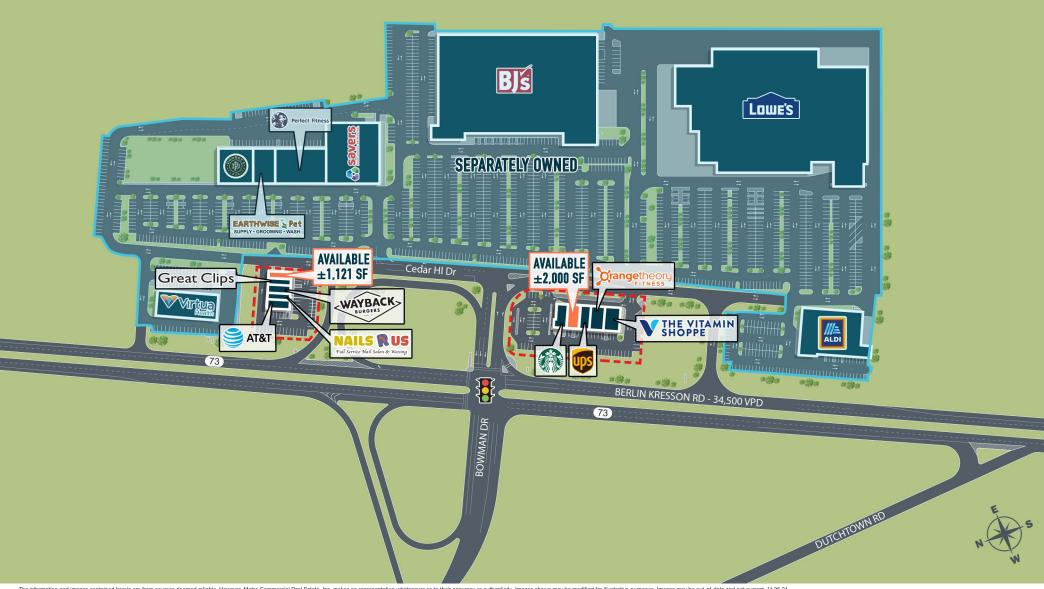

CEDAR HILL SHOPPING CENTER VOORHEES, NJ 142-178 ROUTE 73

## HIGHLY VISIBLE OUTPARCEL SPACE NOW AVAILABLE