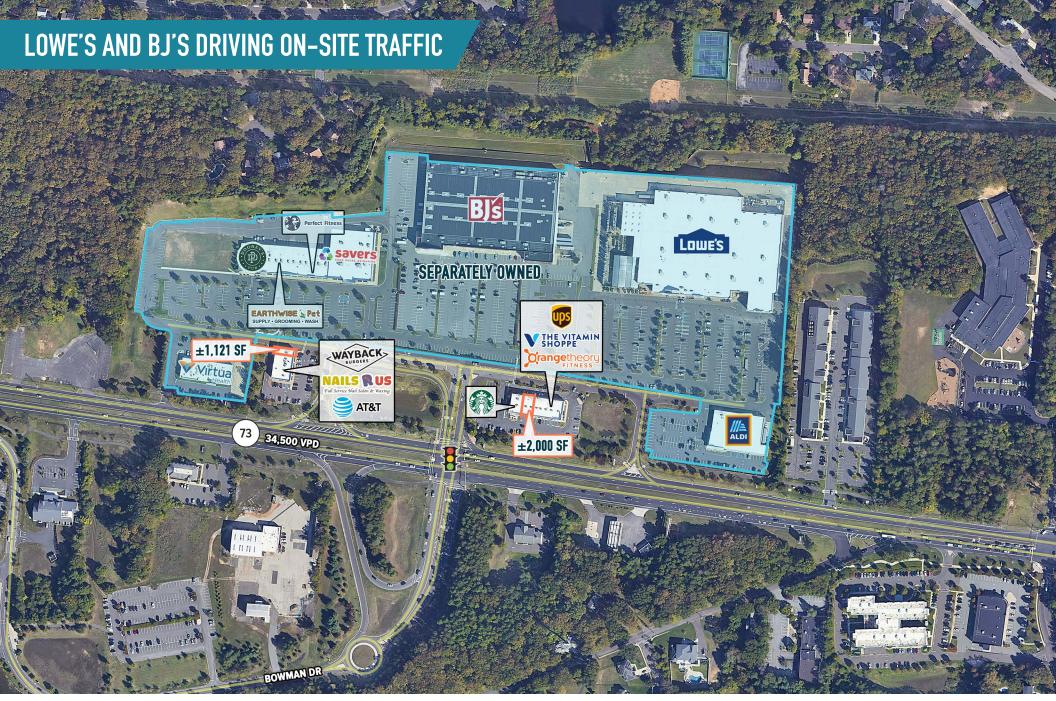

# VOORHEES, NJ

142-178 ROUTE 73

 $\pm$ 1,121 SF AND  $\pm$ 2,000 SF AVAILABLE FOR LEASE PHILADELPHIA MSA

**LEASED BY:** 

**OWNED & MANAGED BY:** 

CEDAR HILL SHOPPING CENTER VOORHEES, NJ 142-178 ROUTE 73

## HIGHLY VISIBLE OUTPARCEL SPACE NOW AVAILABLE