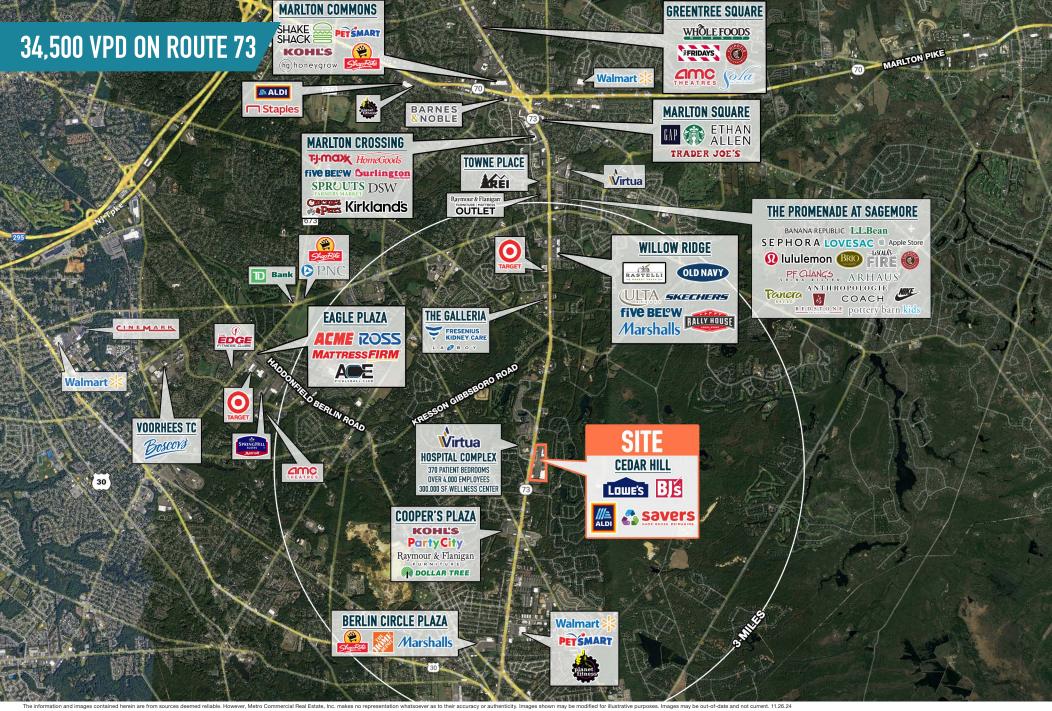

# VOORHEES, NJ

142-178 ROUTE 73

 $\pm$ 1,121 SF AND  $\pm$ 2,000 SF AVAILABLE FOR LEASE PHILADELPHIA MSA





**LEASED BY:** 



**OWNED & MANAGED BY:** 



### get in touch.

#### **DAVID JUDD**

office 856.866.1900 direct 856.222.3037 djudd@metrocommercial.com





WIT HOLLY









The information and images contained herein are from sources deemed reliable. However, Metro Commercial Real Estate, Inc. makes no representation whatsoever as to their accuracy or authenticity. Images shown may be modified for illustrative purposes. Images may be out-of-date and not current. 11.2

CEDAR HILL SHOPPING CENTER VOORHEES, NJ 142-178 ROUTE 73



## HIGHLY VISIBLE OUTPARCEL SPACE NOW AVAILABLE







## PROPERTY PHOTOS









The information and images contained herein are from sources deemed reliable. However, Metro Commercial Real Estate, Inc. makes no representation whatsoever as to their accuracy or authenticity. Images shown may be modified for illustrative purposes. Images may be out-of-date and not current. 11,26