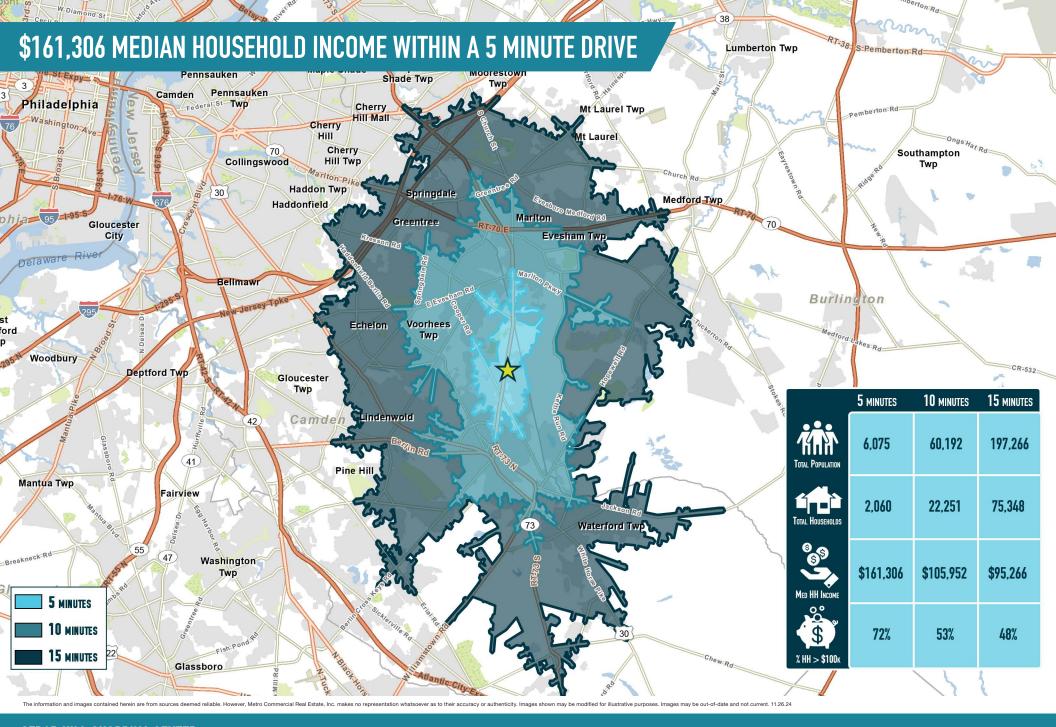

# VOORHEES, NJ

142-178 ROUTE 73

 $\pm$ 1,121 SF AND  $\pm$ 2,000 SF AVAILABLE FOR LEASE PHILADELPHIA MSA





**LEASED BY:** 



**OWNED & MANAGED BY:** 



### get in touch.

#### **DAVID JUDD**

office 856.866.1900 direct 856.222.3037 djudd@metrocommercial.com





WIT HOLLY









The information and images contained herein are from sources deemed reliable. However, Metro Commercial Real Estate, Inc. makes no representation whatsoever as to their accuracy or authenticity. Images shown may be modified for illustrative purposes. Images may be out-of-date and not current. 11.2

CEDAR HILL SHOPPING CENTER VOORHEES, NJ 142-178 ROUTE 73



## HIGHLY VISIBLE OUTPARCEL SPACE NOW AVAILABLE







## PROPERTY PHOTOS









The information and images contained herein are from sources deemed reliable. However, Metro Commercial Real Estate, Inc. makes no representation whatsoever as to their accuracy or authenticity. Images shown may be modified for illustrative purposes. Images may be out-of-date and not current. 11,26