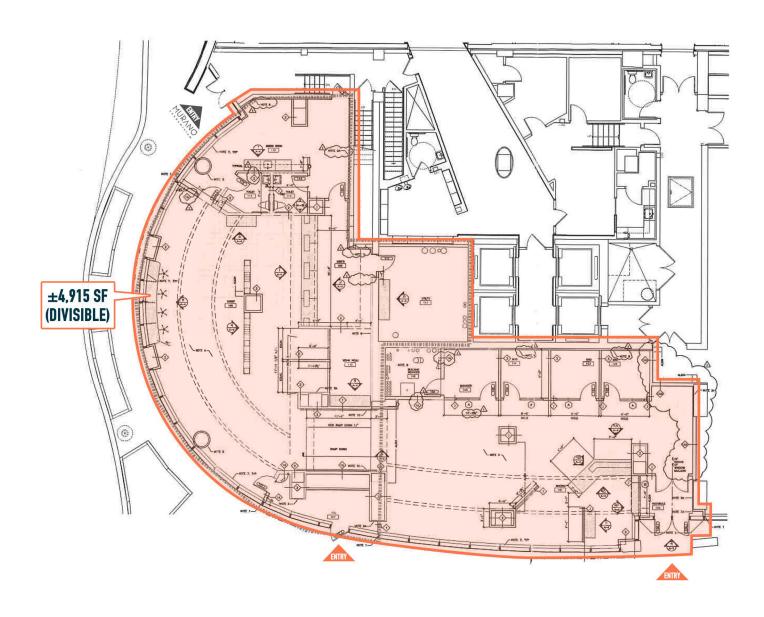

# PHILADELPHIA, PA

2101 MARKET STREET

 $\pm$ 4,915 SF (DIVISIBLE) AVAILABLE FOR LEASE

TRADER JOE'S

# FIT OUT SECOND GENERATION CREDIT UNION

The information and images contained herein are from sources deemed reliable. However, Metro Commercial Real Estate, Inc. makes no representation whatsoever as to their accuracy or authenticity. Images shown may be modified for illustrative purposes. Images may be out-of-date and not current. 12.11.24