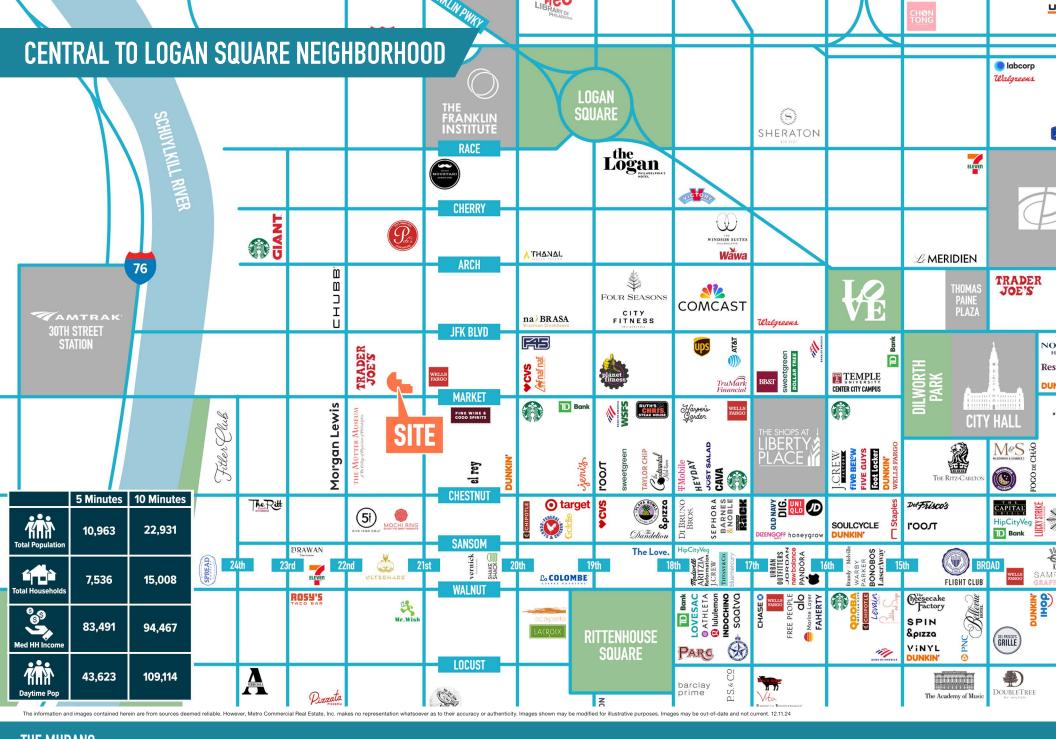

### SURROUNDED BY NEW HQ AND RESIDENTIAL DEVELOPMENTS **JFK BLVD** peco<sup>™</sup> **Penn Substation** PRIVATE P COMMERCE COMMERCE **SQUARE** ±2.1M SF OF OFFICE SPACE 22nd 21st PRIVATE 2121 MARKET MURANO STREET Fedex WELLS ±4,915 SF **FARGO** (DIVISIBLE) **MARKET Morgan Lewis** PHILADELPHIA Fire Department **DUNKIN**