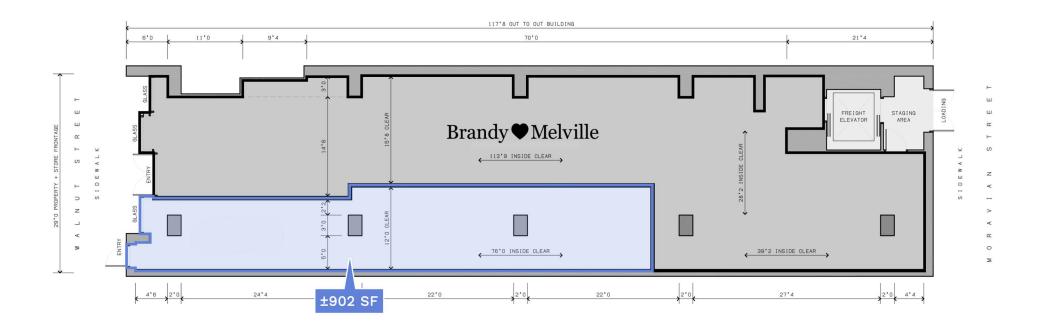

# Walnut Street RITTENHOUSE | PHILADELPHIA, PA

±902 SF of Prime Retail Space on Philadelphia's Best Retail Street

Leased by:

1527 Walnut Street

METRO° COMMERCIAL

The information and images contained herein are from sources deemed reliable. However, Metro Commercial Real Estate, Inc. makes no representation whatsoever as to their accuracy or authenticity. Images shown may be modified for illustrative purposes. Images may be out-of-date and not current. December 10, 2024 12:08 PM