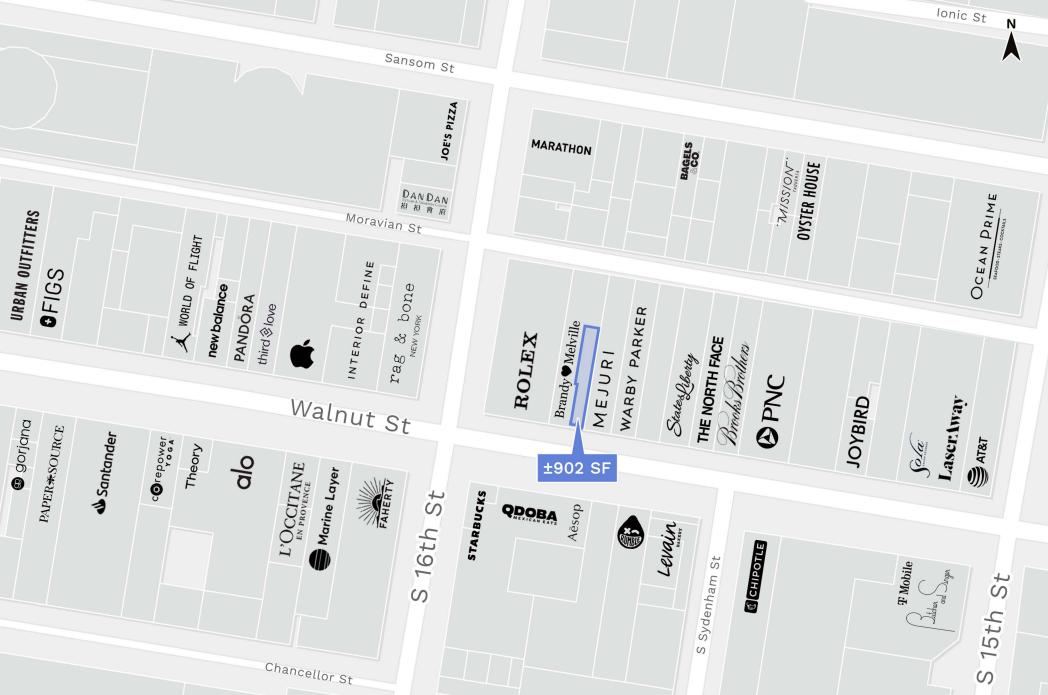

# Walnut Street RITTENHOUSE | PHILADELPHIA, PA

±902 SF of Prime Retail Space on Philadelphia's Best Retail Street

Leased by:

1527 Walnut Street

METRO° COMMERCIAL

The information and images contained herein are from sources deemed reliable. However, Metro Commercial Real Estate, Inc. makes no representation whatsoever as to their accuracy or authenticity. Images shown may be modified for illustrative purposes. Images may be out-of-date and not current. December 10, 2024 12:08 PM