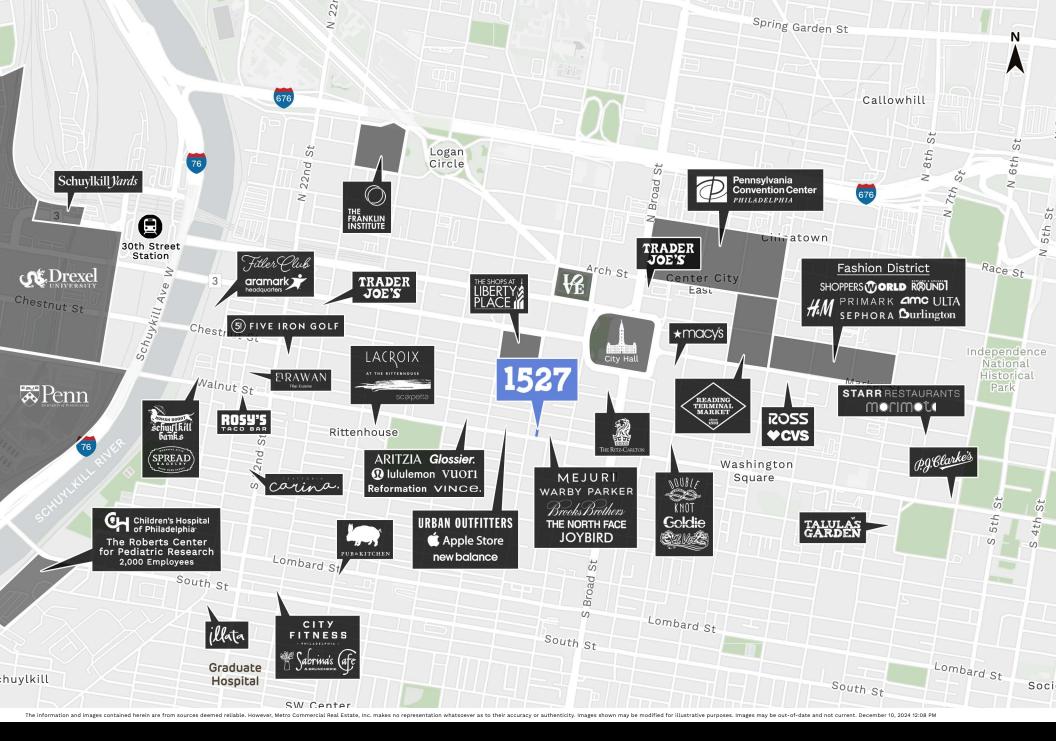

# Walnut Street RITTENHOUSE | PHILADELPHIA, PA

±902 SF of Prime Retail Space on Philadelphia's Best Retail Street

Leased by:

1527 Walnut Street

METRO° COMMERCIAL

The information and images contained herein are from sources deemed reliable. However, Metro Commercial Real Estate, Inc. makes no representation whatsoever as to their accuracy or authenticity. Images shown may be modified for illustrative purposes. Images may be out-of-date and not current. December 10, 2024 12:08 PM