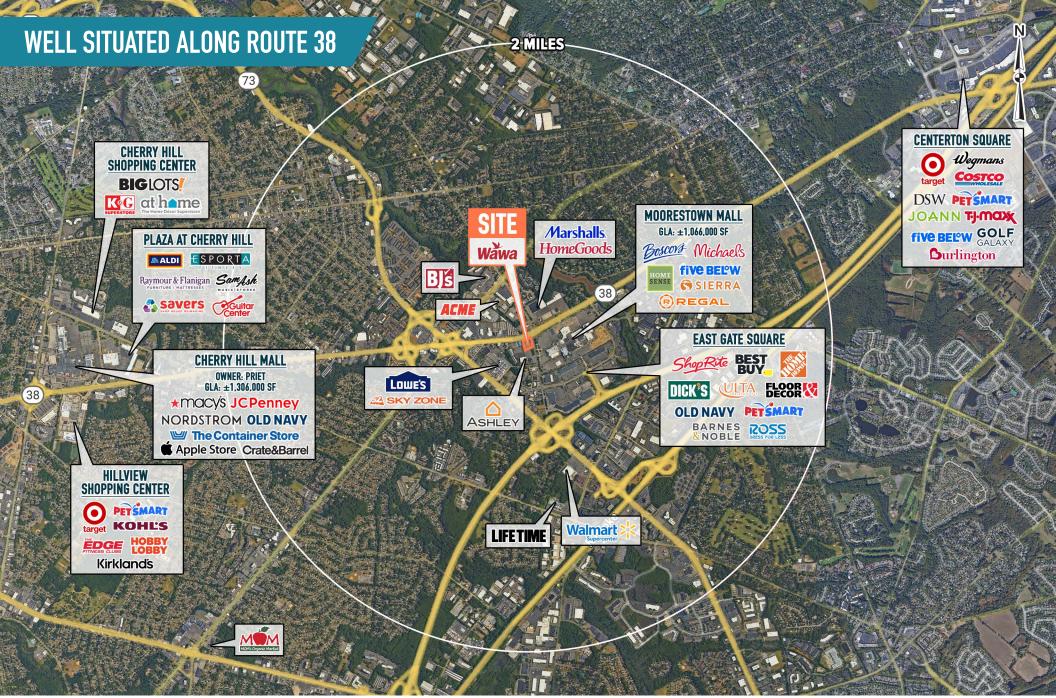

## MAPLE SHADE, NJ 600 ROUTE 38

±1.76 AC AVAILABLE







## get in touch.

## **SHANE HART**

**office 215.893.0300** direct 215.282.0151 shart@metrocommercial.com









The information and images contained herein are from sources deemed reliable. However, Metro Commercial Real Estate, Inc. makes no representation whatsoever as to their accuracy or authenticity. Images shown may be modified for illustrative purposes. Images may be out-of-date and not current. 12.11





The information and images contained herein are from sources deemed reliable. However, Metro Commercial Real Estate, Inc. makes no representation whatsoever as to their accuracy or authenticity. Images shown may be modified for illustrative purposes. Images may be out-of-date and not current. 12.11