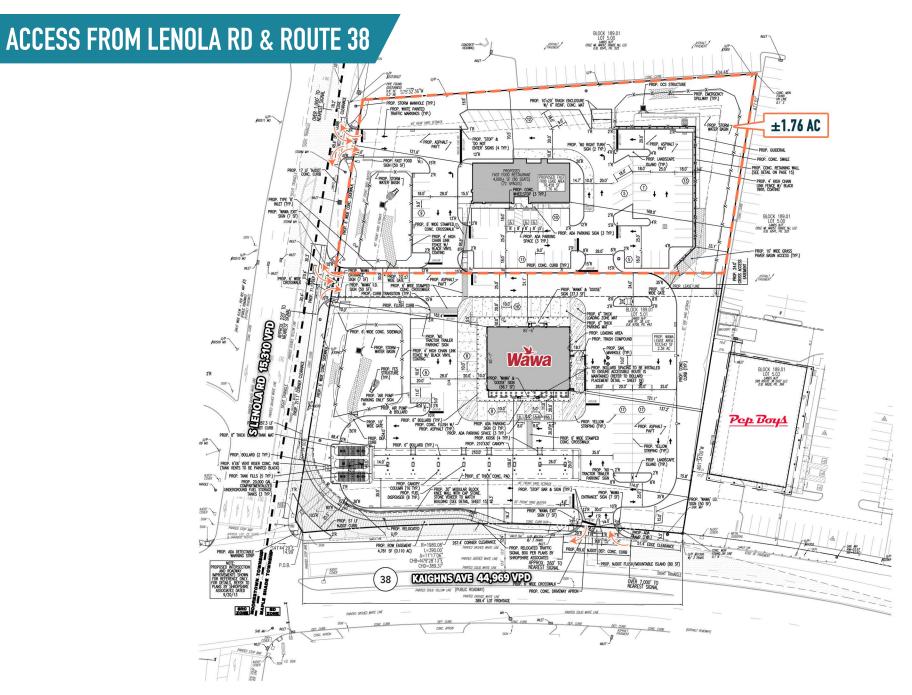

## MAPLE SHADE, NJ 600 ROUTE 38

±1.76 AC AVAILABLE







## get in touch.

## **SHANE HART**

**office 215.893.0300** direct 215.282.0151 shart@metrocommercial.com









The information and images contained herein are from sources deemed reliable. However, Metro Commercial Real Estate, Inc. makes no representation whatsoever as to their accuracy or authenticity. Images shown may be modified for illustrative purposes. Images may be out-of-date and not current. 12.11





The information and images contained herein are from sources deemed reliable. However, Metro Commercial Real Estate, Inc. makes no representation whatsoever as to their accuracy or authenticity. Images shown may be modified for illustrative purposes. Images may be out-of-date and not current. 12.11