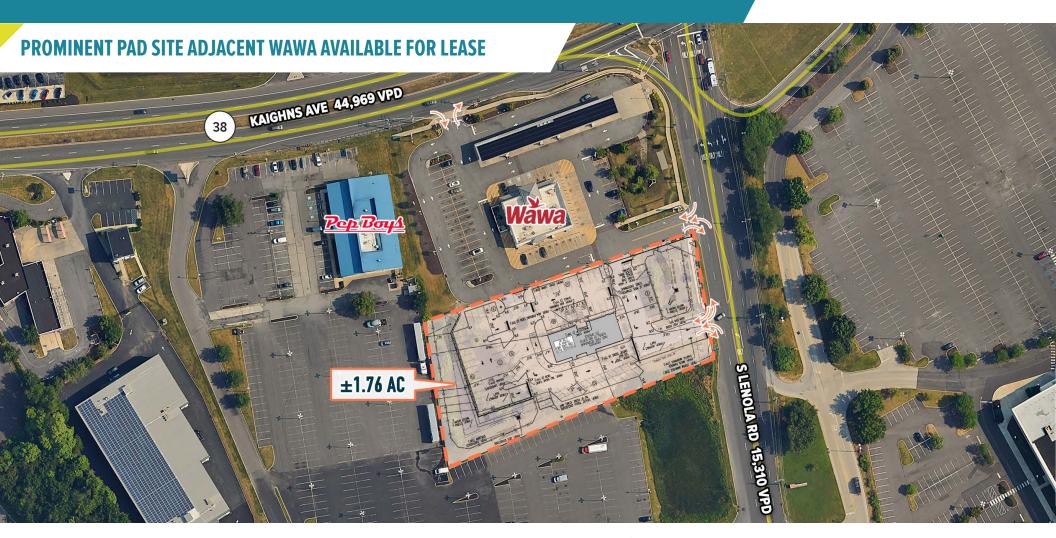

## MAPLE SHADE, NJ 600 ROUTE 38

±1.76 AC AVAILABLE







## get in touch.

## **SHANE HART**

**office 215.893.0300** direct 215.282.0151 shart@metrocommercial.com









The information and images contained herein are from sources deemed reliable. However, Metro Commercial Real Estate, Inc. makes no representation whatsoever as to their accuracy or authenticity. Images shown may be modified for illustrative purposes. Images may be out-of-date and not current. 12.11





The information and images contained herein are from sources deemed reliable. However, Metro Commercial Real Estate, Inc. makes no representation whatsoever as to their accuracy or authenticity. Images shown may be modified for illustrative purposes. Images may be out-of-date and not current. 12.11