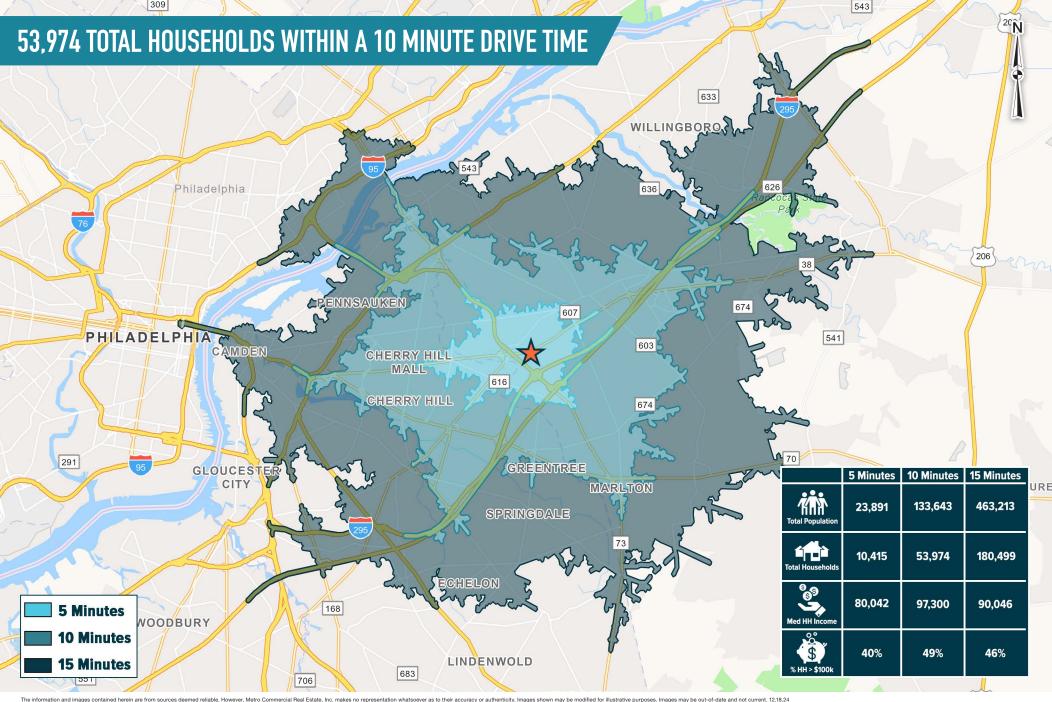

## MAPLE SHADE, NJ 600 ROUTE 38

±1.76 AC AVAILABLE







## get in touch.

## **SHANE HART**

**office 215.893.0300** direct 215.282.0151 shart@metrocommercial.com









The information and images contained herein are from sources deemed reliable. However, Metro Commercial Real Estate, Inc. makes no representation whatsoever as to their accuracy or authenticity. Images shown may be modified for illustrative purposes. Images may be out-of-date and not current. 12.11





The information and images contained herein are from sources deemed reliable. However, Metro Commercial Real Estate, Inc. makes no representation whatsoever as to their accuracy or authenticity. Images shown may be modified for illustrative purposes. Images may be out-of-date and not current. 12.11