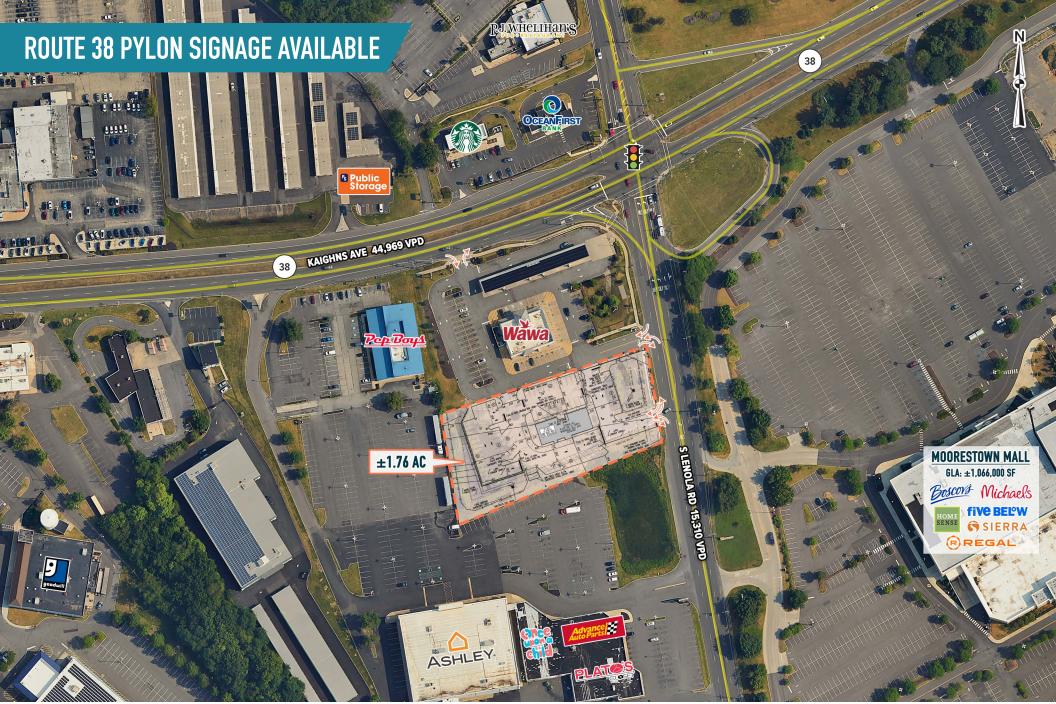

## MAPLE SHADE, NJ 600 ROUTE 38

±1.76 AC AVAILABLE







## get in touch.

## **SHANE HART**

**office 215.893.0300** direct 215.282.0151 shart@metrocommercial.com









The information and images contained herein are from sources deemed reliable. However, Metro Commercial Real Estate, Inc. makes no representation whatsoever as to their accuracy or authenticity. Images shown may be modified for illustrative purposes. Images may be out-of-date and not current. 12.11





The information and images contained herein are from sources deemed reliable. However, Metro Commercial Real Estate, Inc. makes no representation whatsoever as to their accuracy or authenticity. Images shown may be modified for illustrative purposes. Images may be out-of-date and not current. 12.11