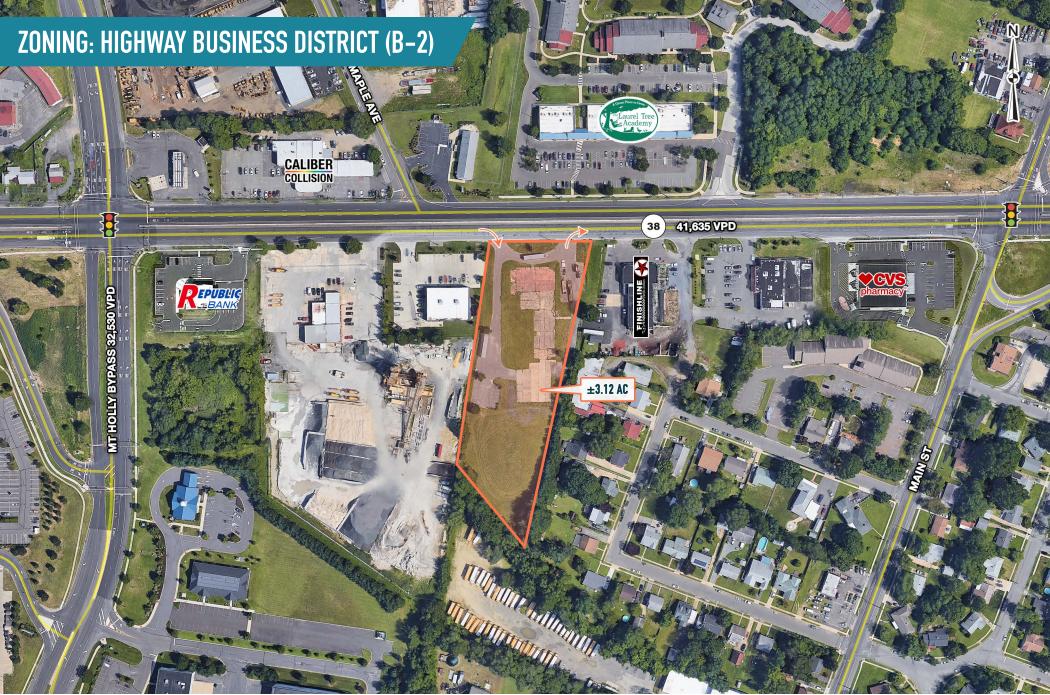

# LUMBERTON, NJ

1558 ROUTE 38

±3.12 ACRES AVAILABLE





### get in touch.

#### **MARK GERLACH**

office 856.866.1900 direct 856.222.3032 mgerlach@metrocommercial.com













The information and images contained herein are from sources deemed reliable. However, Metro Commercial Real Estate, Inc. makes no representation whatsoever as to their accuracy or authenticity. Images shown may be modified for illustrative purposes. Images may be out-of-date and not current. 06.1



# **EXISTING SITE PLAN**







## PROPOSED PLAN: CAR WASH





The information and images contained herein are from sources deemed reliable. However, Metro Commercial Real Estate, Inc. makes no representation whatsoever as to their accuracy or authenticity. Images shown may be modified for illustrative purposes. Images may be out-of-date and not current. 06.12.2