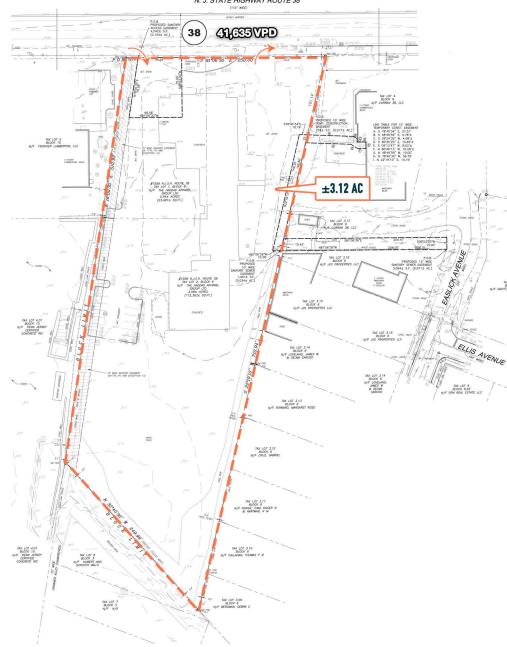

# LUMBERTON, NJ

1558 ROUTE 38

±3.12 ACRES AVAILABLE





### get in touch.

#### **MARK GERLACH**

office 856.866.1900 direct 856.222.3032 mgerlach@metrocommercial.com













The information and images contained herein are from sources deemed reliable. However, Metro Commercial Real Estate, Inc. makes no representation whatsoever as to their accuracy or authenticity. Images shown may be modified for illustrative purposes. Images may be out-of-date and not current. 06.1



# **EXISTING SITE PLAN**







## PROPOSED PLAN: CAR WASH





The information and images contained herein are from sources deemed reliable. However, Metro Commercial Real Estate, Inc. makes no representation whatsoever as to their accuracy or authenticity. Images shown may be modified for illustrative purposes. Images may be out-of-date and not current. 06.12.2