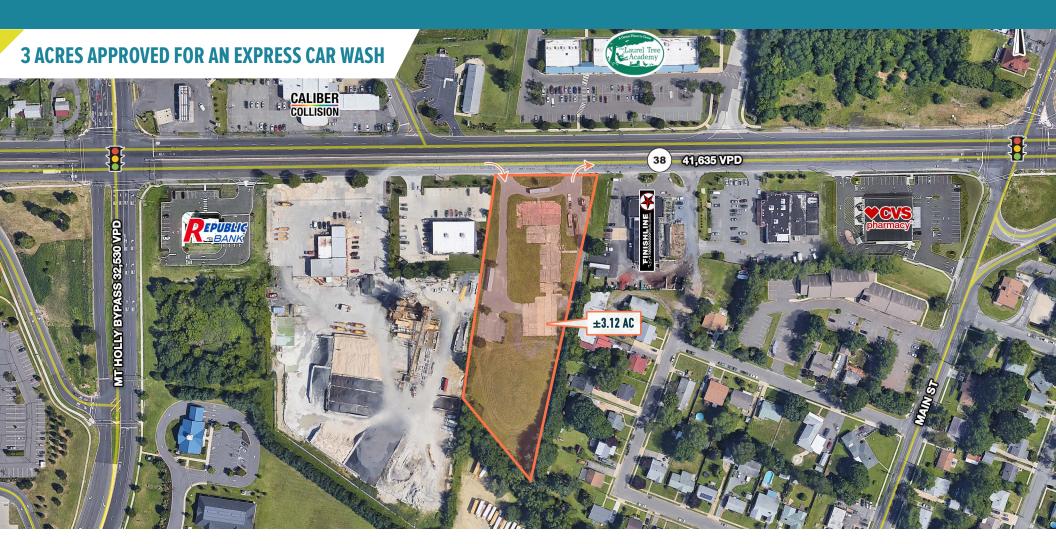

# LUMBERTON, NJ

1558 ROUTE 38

±3.12 ACRES AVAILABLE

## PROPOSED PLAN: CAR WASH

The information and images contained herein are from sources deemed reliable. However, Metro Commercial Real Estate, Inc. makes no representation whatsoever as to their accuracy or authenticity. Images shown may be modified for illustrative purposes. Images may be out-of-date and not current. 06.12.2