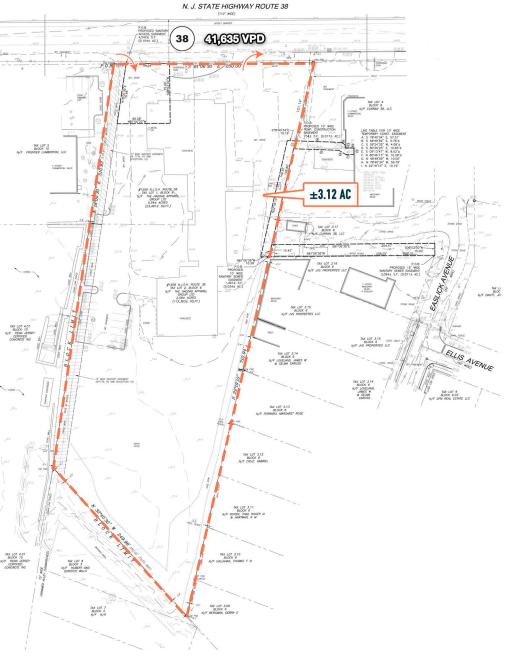

# LUMBERTON, NJ

1558 ROUTE 38

±3.12 ACRES AVAILABLE





### get in touch.

#### **MARK GERLACH**

office 856.866.1900 direct 856.222.3032 mgerlach@metrocommercial.com













The information and images contained herein are from sources deemed reliable. However, Metro Commercial Real Estate, Inc. makes no representation whatsoever as to their accuracy or authenticity. Images shown may be modified for illustrative purposes. Images may be out-of-date and not current. 06.1



# **EXISTING SITE PLAN**







## PROPOSED PLAN: CAR WASH





The information and images contained herein are from sources deemed reliable. However, Metro Commercial Real Estate, Inc. makes no representation whatsoever as to their accuracy or authenticity. Images shown may be modified for illustrative purposes. Images may be out-of-date and not current. 06.12.2