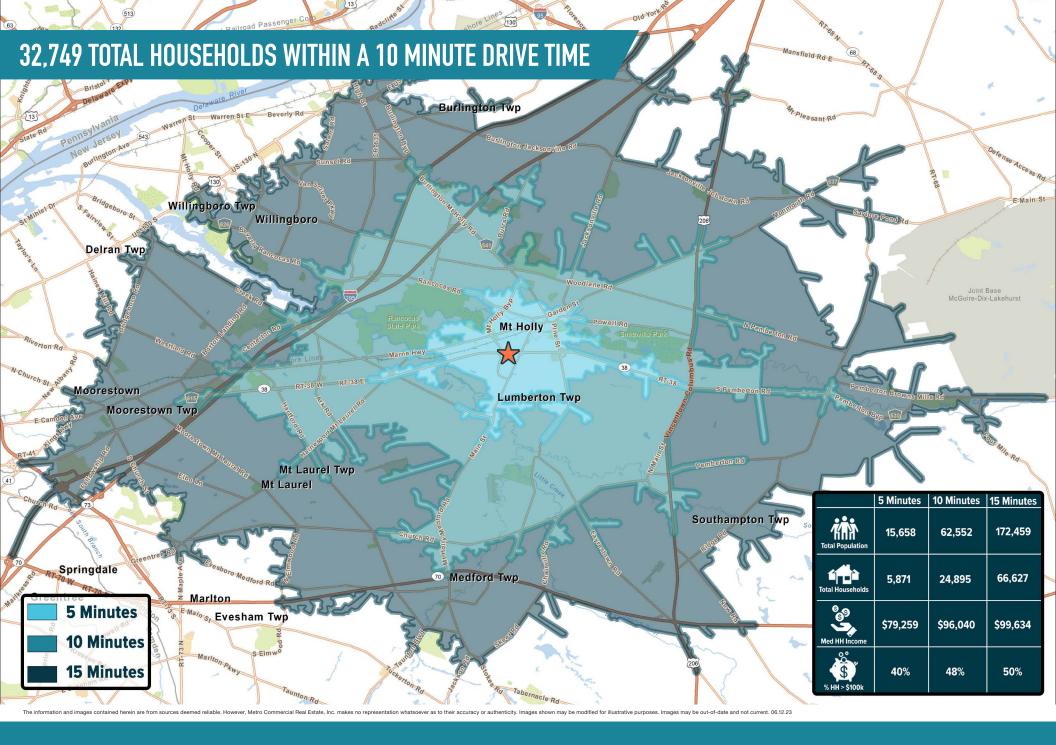

# LUMBERTON, NJ

1558 ROUTE 38

±3.12 ACRES AVAILABLE





### get in touch.

#### **MARK GERLACH**

office 856.866.1900 direct 856.222.3032 mgerlach@metrocommercial.com













The information and images contained herein are from sources deemed reliable. However, Metro Commercial Real Estate, Inc. makes no representation whatsoever as to their accuracy or authenticity. Images shown may be modified for illustrative purposes. Images may be out-of-date and not current. 06.1



# **EXISTING SITE PLAN**







## PROPOSED PLAN: CAR WASH





The information and images contained herein are from sources deemed reliable. However, Metro Commercial Real Estate, Inc. makes no representation whatsoever as to their accuracy or authenticity. Images shown may be modified for illustrative purposes. Images may be out-of-date and not current. 06.12.2