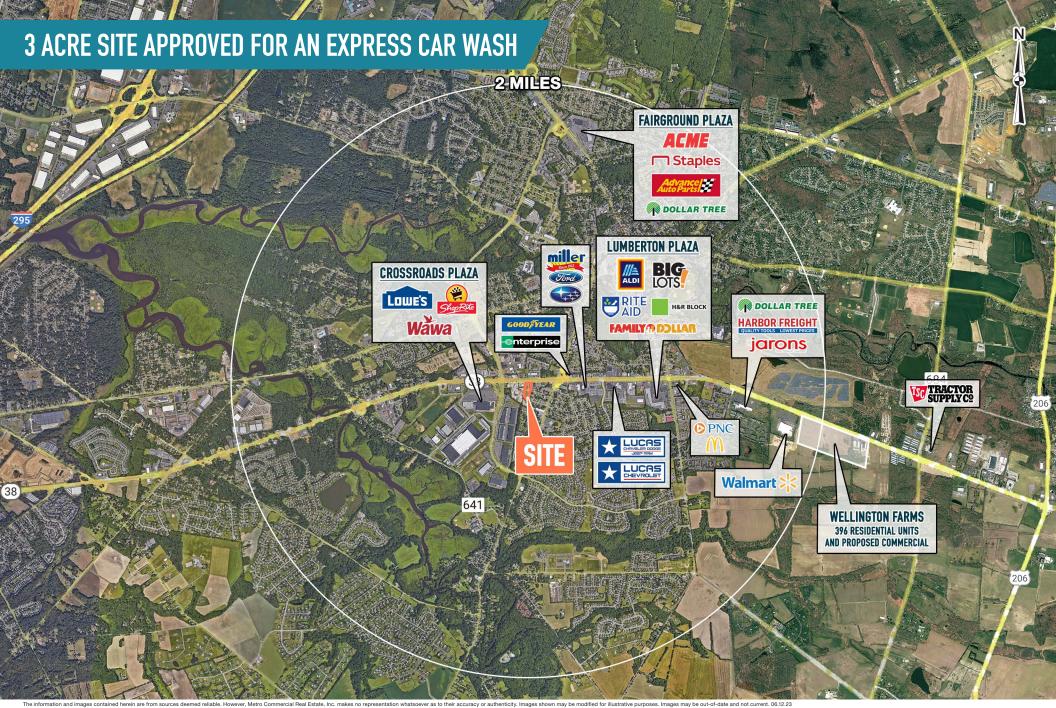

# LUMBERTON, NJ

1558 ROUTE 38

±3.12 ACRES AVAILABLE





### get in touch.

#### **MARK GERLACH**

office 856.866.1900 direct 856.222.3032 mgerlach@metrocommercial.com













The information and images contained herein are from sources deemed reliable. However, Metro Commercial Real Estate, Inc. makes no representation whatsoever as to their accuracy or authenticity. Images shown may be modified for illustrative purposes. Images may be out-of-date and not current. 06.1



# **EXISTING SITE PLAN**







## PROPOSED PLAN: CAR WASH





The information and images contained herein are from sources deemed reliable. However, Metro Commercial Real Estate, Inc. makes no representation whatsoever as to their accuracy or authenticity. Images shown may be modified for illustrative purposes. Images may be out-of-date and not current. 06.12.2