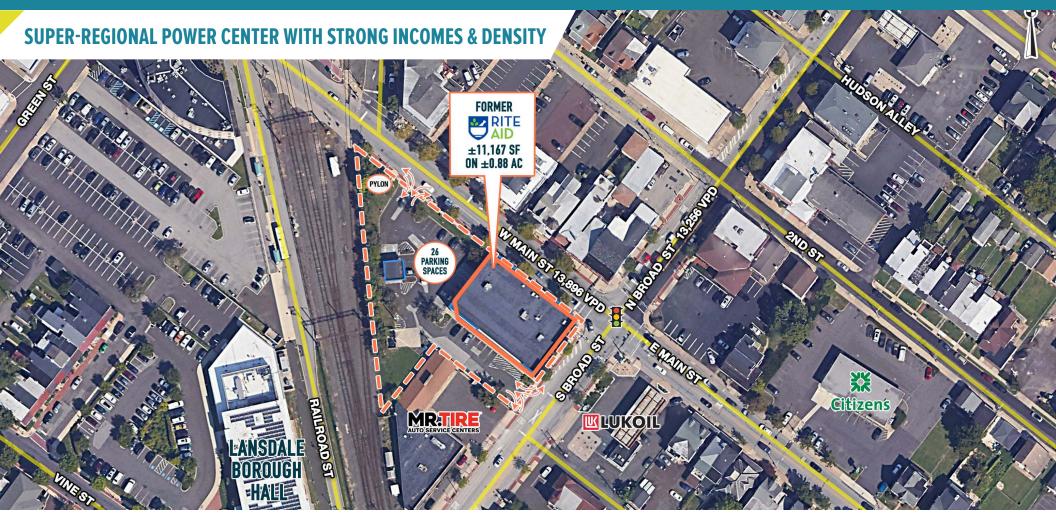

# LANSDALE, PA

10 W MAIN STREET

+11,167 SF ON  $\pm 0.88$  AC AVAILABLE FOR LEASE

PHILADELPHIA MSA

## MULTIPLE JUNIOR ANCHOR POSITIONS AVAILABLE!

The information and images contained herein are from sources deemed reliable. However, Metro Commercial Real Estate, Inc. makes no representation whatsoever as to their accuracy or authenticity. Images shown may be modified for illustrative purposes. Images may be out-of-date and not current. 11.20.24