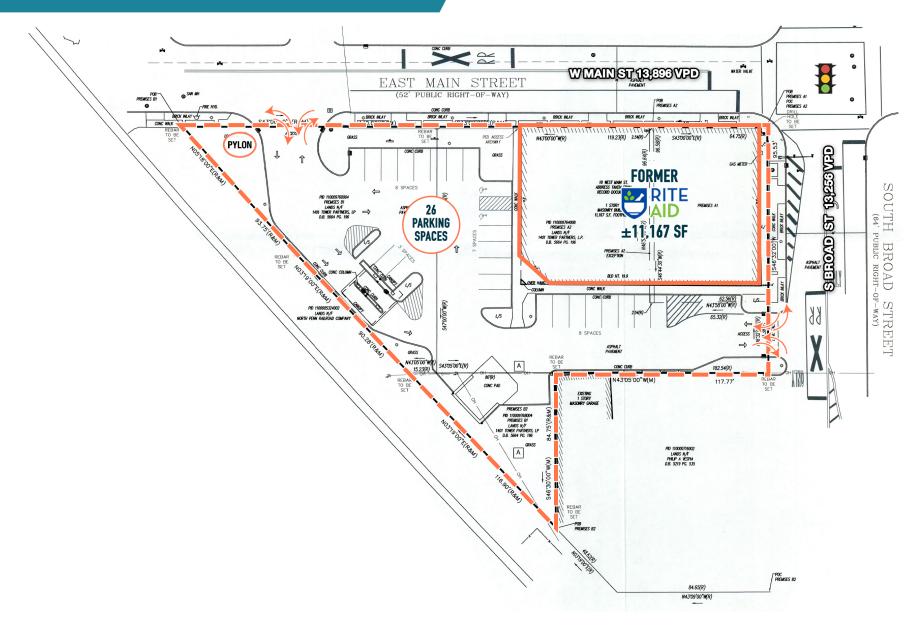

# LANSDALE, PA

10 W MAIN STREET

+11,167 SF ON  $\pm 0.88$  AC AVAILABLE FOR LEASE

PHILADELPHIA MSA

## MULTIPLE JUNIOR ANCHOR POSITIONS AVAILABLE!

The information and images contained herein are from sources deemed reliable. However, Metro Commercial Real Estate, Inc. makes no representation whatsoever as to their accuracy or authenticity. Images shown may be modified for illustrative purposes. Images may be out-of-date and not current. 11.20.24