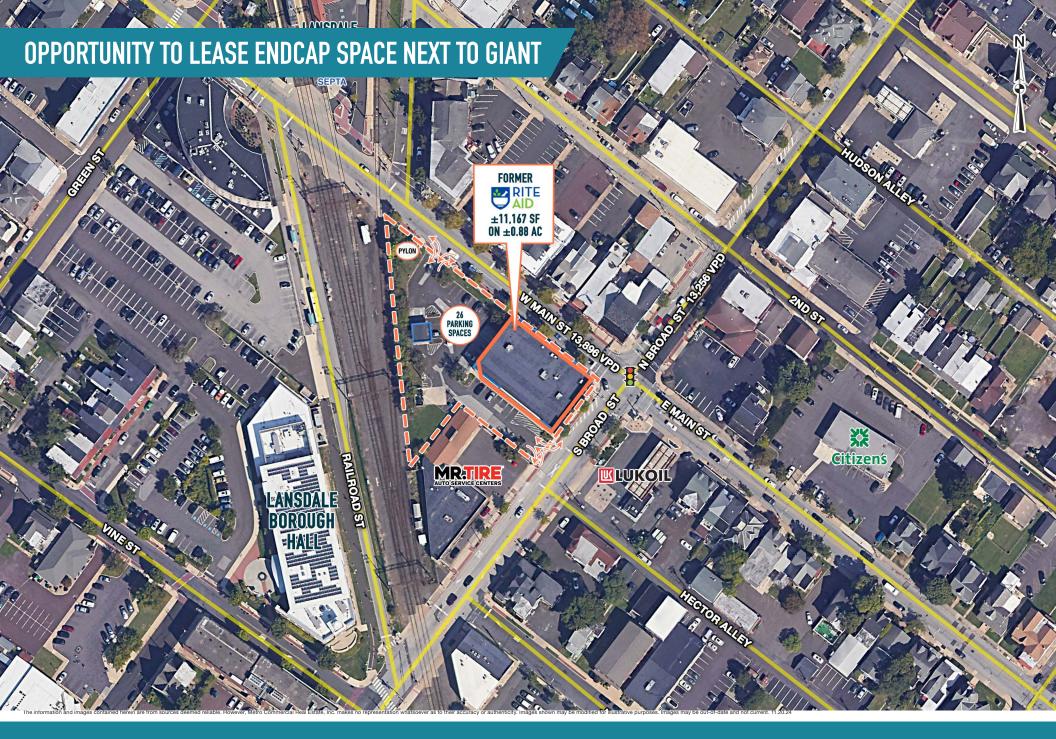

# LANSDALE, PA

10 W MAIN STREET

+11,167 SF ON  $\pm 0.88$  AC AVAILABLE FOR LEASE

PHILADELPHIA MSA

## MULTIPLE JUNIOR ANCHOR POSITIONS AVAILABLE!

The information and images contained herein are from sources deemed reliable. However, Metro Commercial Real Estate, Inc. makes no representation whatsoever as to their accuracy or authenticity. Images shown may be modified for illustrative purposes. Images may be out-of-date and not current. 11.20.24