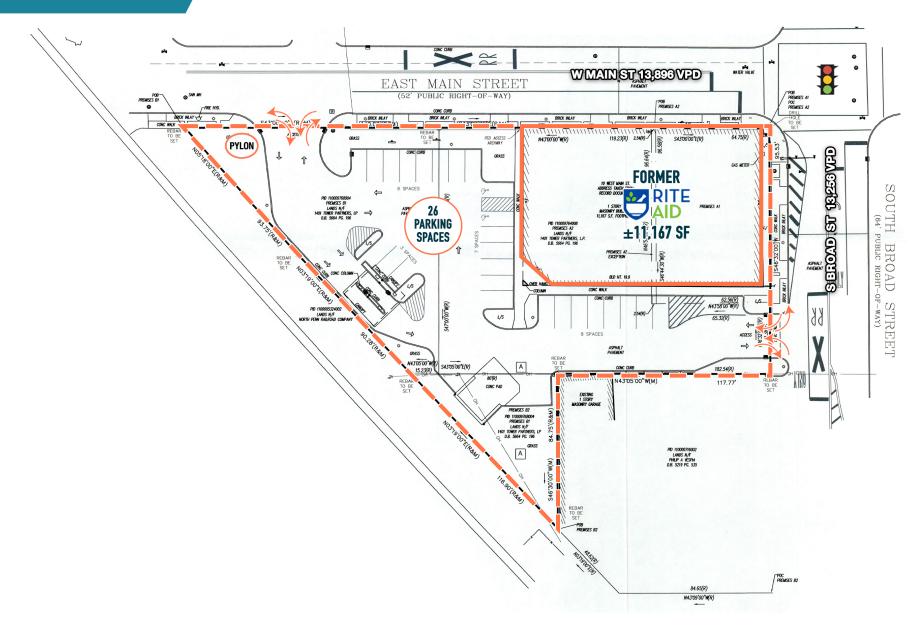

## LANSDALE, PA

10 W MAIN STREET

±11,167 SF ON ±0.88 AC AVAILABLE FOR LEASE

PHILADELPHIA MSA

## PROMINENT VISIBILITY

The information and images contained herein are from sources deemed reliable. However, Metro Commercial Real Estate, Inc. makes no representation whatsoever as to their accuracy or authenticity. Images shown may be modified for illustrative purposes. Images may be out-of-date and not current. 01.09.25