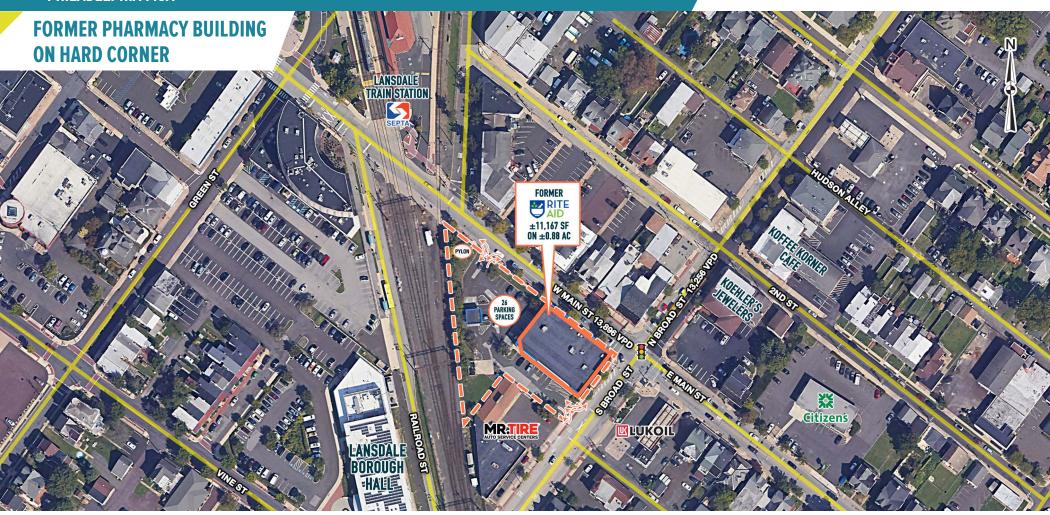

## LANSDALE, PA

10 W MAIN STREET

±11,167 SF ON ±0.88 AC AVAILABLE FOR LEASE

PHILADELPHIA MSA

# REDEVELOPMENT OPPORTUNITY!

## PROMINENT VISIBILITY

The information and images contained herein are from sources deemed reliable. However, Metro Commercial Real Estate, Inc. makes no representation whatsoever as to their accuracy or authenticity. Images shown may be modified for illustrative purposes. Images may be out-of-date and not current. 01.09.25