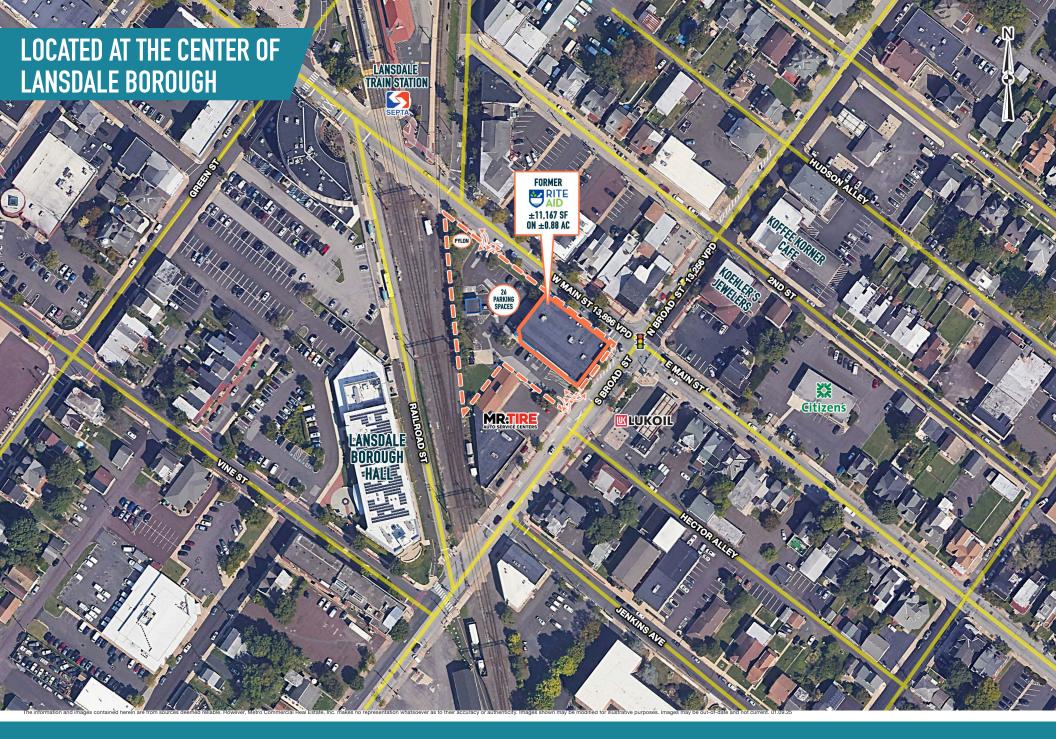

## LANSDALE, PA

10 W MAIN STREET

±11,167 SF ON ±0.88 AC AVAILABLE FOR LEASE

PHILADELPHIA MSA

# REDEVELOPMENT OPPORTUNITY!

## PROMINENT VISIBILITY

The information and images contained herein are from sources deemed reliable. However, Metro Commercial Real Estate, Inc. makes no representation whatsoever as to their accuracy or authenticity. Images shown may be modified for illustrative purposes. Images may be out-of-date and not current. 01.09.25