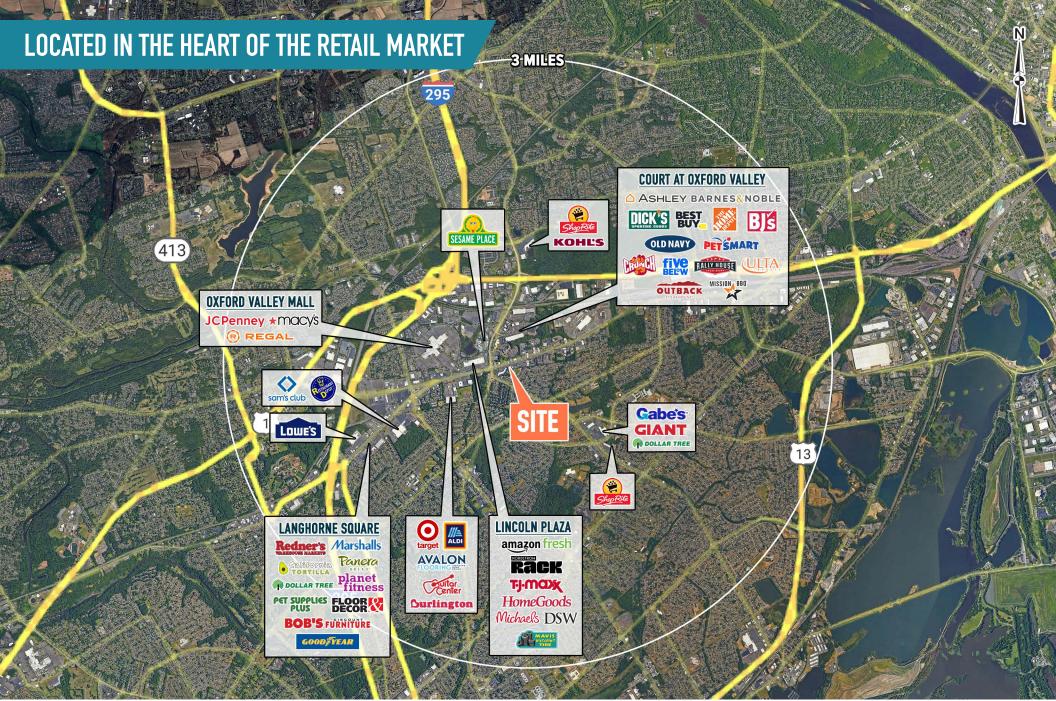

# FAIRLESS HILLS, PA

150 LINCOLN HIGHWAY

±8,045 SF AVAILABLE FOR LEASE

PHILADELPHIA MSA