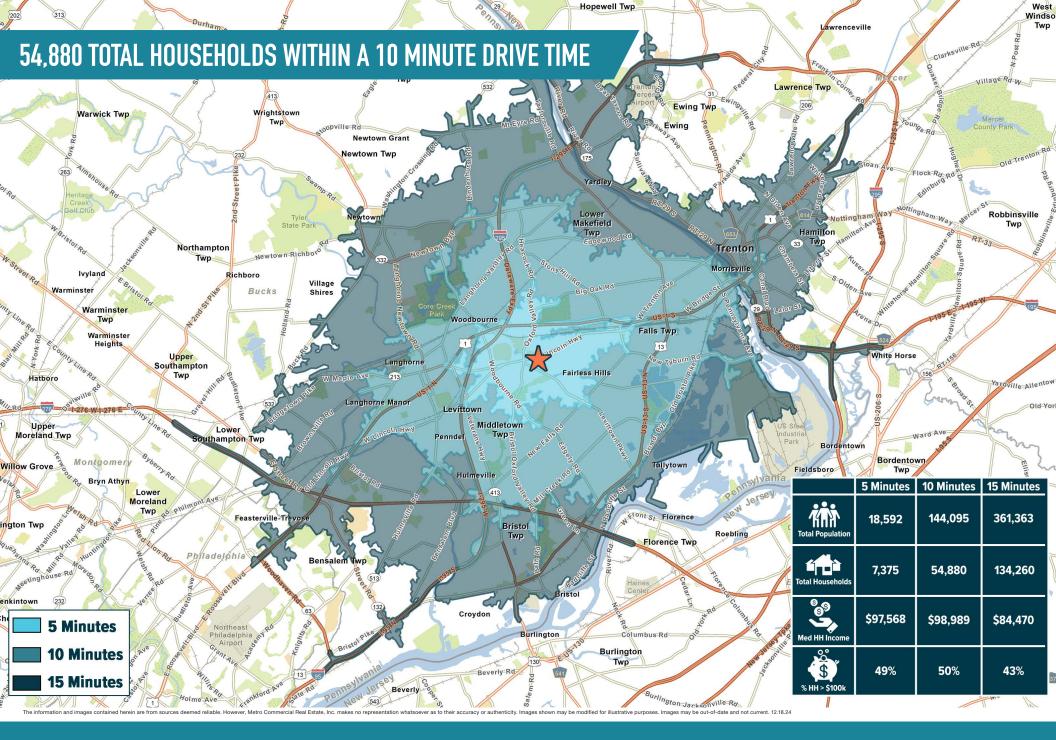

# FAIRLESS HILLS, PA

150 LINCOLN HIGHWAY

±8,045 SF AVAILABLE FOR LEASE

PHILADELPHIA MSA