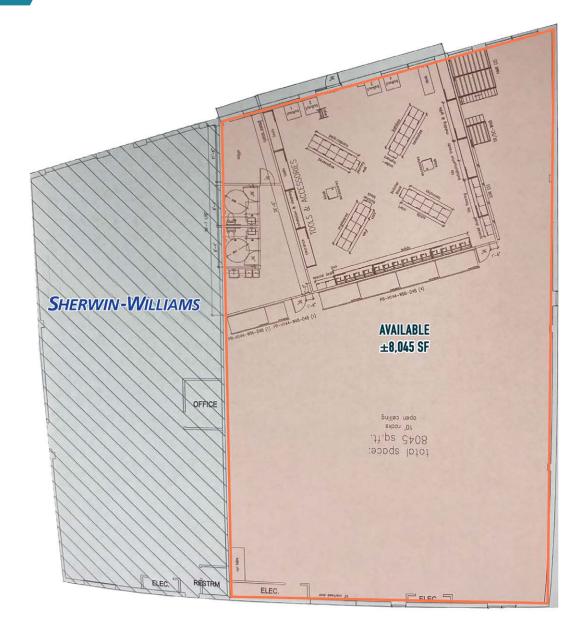

## SPACE PLAN - ±8,045 SF

The information and images contained herein are from sources deemed reliable. However, Metro Commercial Real Estate, Inc. makes no representation whatsoever as to their accuracy or authenticity. Images shown may be modified for illustrative purposes. Images may be out-of-date and not current. 12.18.24