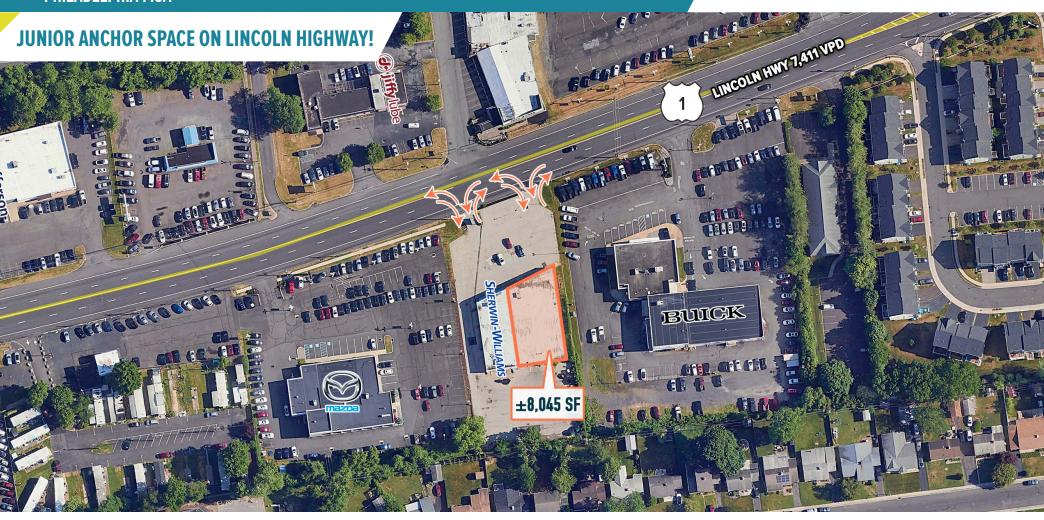

# FAIRLESS HILLS, PA

150 LINCOLN HIGHWAY

±8,045 SF AVAILABLE FOR LEASE

PHILADELPHIA MSA

# SHERWIN-WILLIAMS