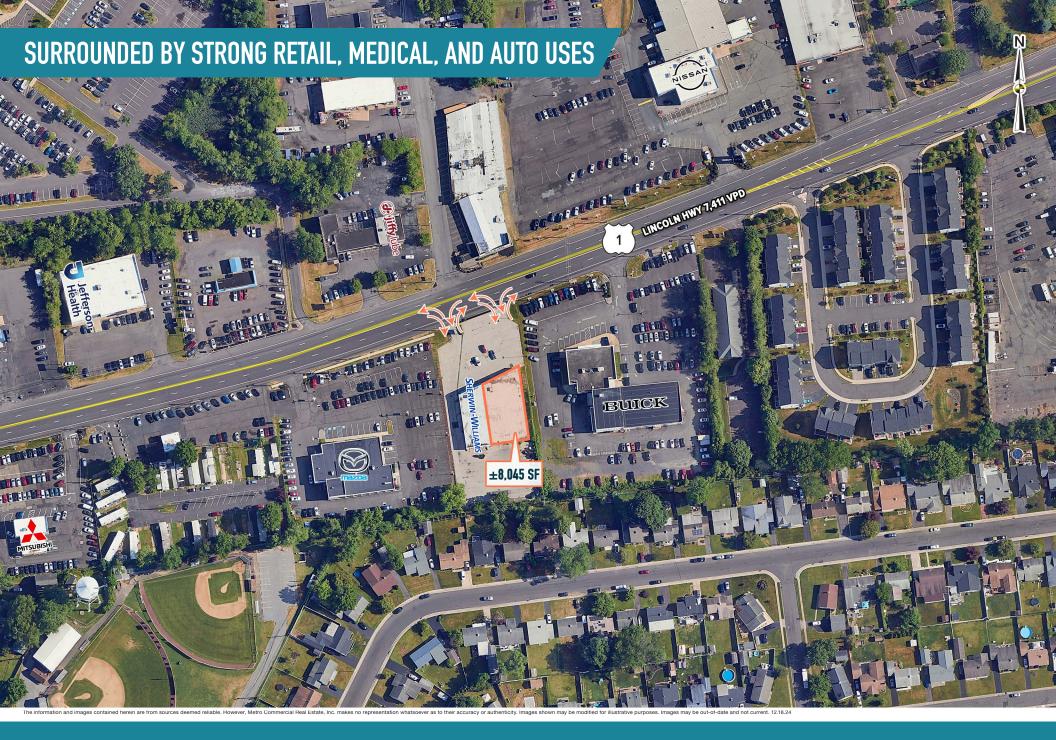

# FAIRLESS HILLS, PA

150 LINCOLN HIGHWAY

±8,045 SF AVAILABLE FOR LEASE

PHILADELPHIA MSA