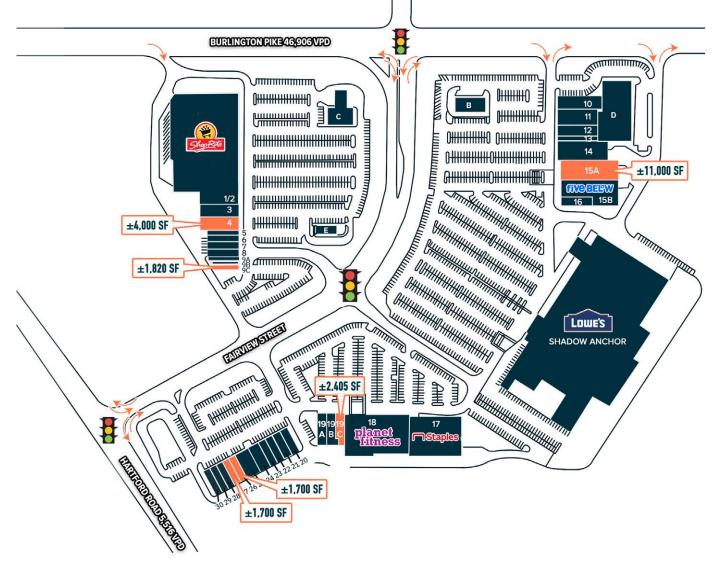

### MULTIPLE SMALL SHOP SPACES AVAILABLE

| A   | LOWE'S (SHADOW ANCHOR) NAP         | 172,566 S |
|-----|------------------------------------|-----------|
| В   | CHICK-FIL-A NAP                    | 4,180 SF  |
| C   | WELLS FARGO NAP                    | 4,400 SF  |
| D   | AMERICAN FURNITURE WAREHOUSE NAP   | 29,900 SF |
| E   | STARBUCKS NAP                      | 2,600 SF  |
| 1/2 | SHOPRITE                           | 70,604 SF |
| 3   | BRIGHTER DENTAL                    | 4,000 SF  |
| 4   | AVAILABLE                          | 4,000 SF  |
| 5   | FOR EYES                           | 2,049 SF  |
| 6   | AT&T                               | 1,500 SF  |
| 7   | BEST CUTS                          | 1,500 SF  |
| 8   | SALLY BEAUTY SUPPLY                | 1,500 SF  |
| 9A  | JERSEY MIKE'S                      | 1,848 SF  |
| 9B  | SMOOTHIE KING                      | 1,602 SF  |
| 9C  | AVAILABLE                          | 1,820 SF  |
| 10  | MATTRESS FIRM                      | 6,250 SF  |
| 11  | VIRTUA HAND SURGERY & REHAB CENTER | 6,875 SF  |
| 12  | T-MOBILE                           | 1,923 SF  |
| 13  | H&R BLOCK                          | 2,088 SF  |
| 14  | TOP POT KOREAN BBQ & HOT POT       | 7,500 SF  |
| 15A | AVAILABLE                          | 11,000 SF |
| 15B | FIVE BELOW                         | 7,500 SF  |
| 16  | SALADWORKS                         | 3,200 SF  |
| 17  | STAPLES                            | 19,632 SF |
| 18  | PLANET FITNESS                     | 25,000 SF |
| 19A | FIVE GUYS                          | 2,703 SF  |
| 19B | VIRTUA PHYSICAL THERAPY            | 3,000 SF  |
| 19C | AVAILABLE                          | 2,405 SF  |
| 20  | HAND & STONE MASSAGE & FACIAL SPA  | 3,400 SF  |
| 21  | GARBANZO MEDITERRANEAN FRESH       | 1,700 SF  |
| 22  | PRESTIGE CLEANERS                  | 1,700 SF  |
| 23  | KIM'S NAILS                        | 1,700 SF  |
| 24  | BAGEL CAFE                         | 1,700 SF  |
| 25  | DOONEY'S PUB & RESTAURANT          | 6,556 SF  |
| 26  | AVAILABLE                          | 1,700 SF  |
| 27  | AVAILABLE                          | 1,700 SF  |
| 28  | EXIT 4 ESCAPE ROOM                 | 1,700 SF  |
| 29  | MASTER BARBER                      | 1,275 SF  |
| 30  | PIZZA                              | 2,125 SF  |
|     |                                    |           |