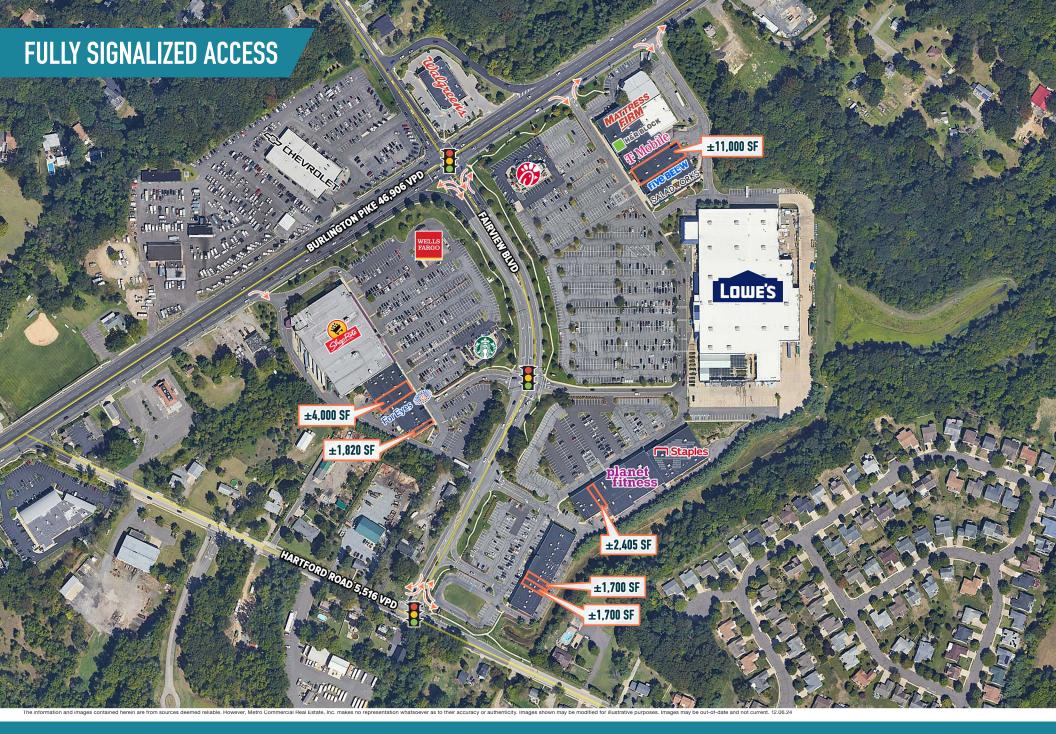

### MULTIPLE SMALL SHOP SPACES AVAILABLE

| A   | LOWE'S (SHADOW ANCHOR) NAP         | 172,566 S |
|-----|------------------------------------|-----------|
| В   | CHICK-FIL-A NAP                    | 4,180 SF  |
| C   | WELLS FARGO NAP                    | 4,400 SF  |
| D   | AMERICAN FURNITURE WAREHOUSE NAP   | 29,900 SF |
| E   | STARBUCKS NAP                      | 2,600 SF  |
| 1/2 | SHOPRITE                           | 70,604 SF |
| 3   | BRIGHTER DENTAL                    | 4,000 SF  |
| 4   | AVAILABLE                          | 4,000 SF  |
| 5   | FOR EYES                           | 2,049 SF  |
| 6   | AT&T                               | 1,500 SF  |
| 7   | BEST CUTS                          | 1,500 SF  |
| 8   | SALLY BEAUTY SUPPLY                | 1,500 SF  |
| 9A  | JERSEY MIKE'S                      | 1,848 SF  |
| 9B  | SMOOTHIE KING                      | 1,602 SF  |
| 9C  | AVAILABLE                          | 1,820 SF  |
| 10  | MATTRESS FIRM                      | 6,250 SF  |
| 11  | VIRTUA HAND SURGERY & REHAB CENTER | 6,875 SF  |
| 12  | T-MOBILE                           | 1,923 SF  |
| 13  | H&R BLOCK                          | 2,088 SF  |
| 14  | TOP POT KOREAN BBQ & HOT POT       | 7,500 SF  |
| 15A | AVAILABLE                          | 11,000 SF |
| 15B | FIVE BELOW                         | 7,500 SF  |
| 16  | SALADWORKS                         | 3,200 SF  |
| 17  | STAPLES                            | 19,632 SF |
| 18  | PLANET FITNESS                     | 25,000 SF |
| 19A | FIVE GUYS                          | 2,703 SF  |
| 19B | VIRTUA PHYSICAL THERAPY            | 3,000 SF  |
| 19C | AVAILABLE                          | 2,405 SF  |
| 20  | HAND & STONE MASSAGE & FACIAL SPA  | 3,400 SF  |
| 21  | GARBANZO MEDITERRANEAN FRESH       | 1,700 SF  |
| 22  | PRESTIGE CLEANERS                  | 1,700 SF  |
| 23  | KIM'S NAILS                        | 1,700 SF  |
| 24  | BAGEL CAFE                         | 1,700 SF  |
| 25  | DOONEY'S PUB & RESTAURANT          | 6,556 SF  |
| 26  | AVAILABLE                          | 1,700 SF  |
| 27  | AVAILABLE                          | 1,700 SF  |
| 28  | EXIT 4 ESCAPE ROOM                 | 1,700 SF  |
| 29  | MASTER BARBER                      | 1,275 SF  |
| 30  | PIZZA                              | 2,125 SF  |
|     |                                    |           |

## **PYLON AND ACCESS**

The information and images contained herein are from sources deemed reliable. However, Metro Commercial Real Estate, Inc. makes no representation whatsoever as to their accuracy or authenticity. Images shown may be modified for illustrative purposes. Images may be out-of-date and not current. 12.06.