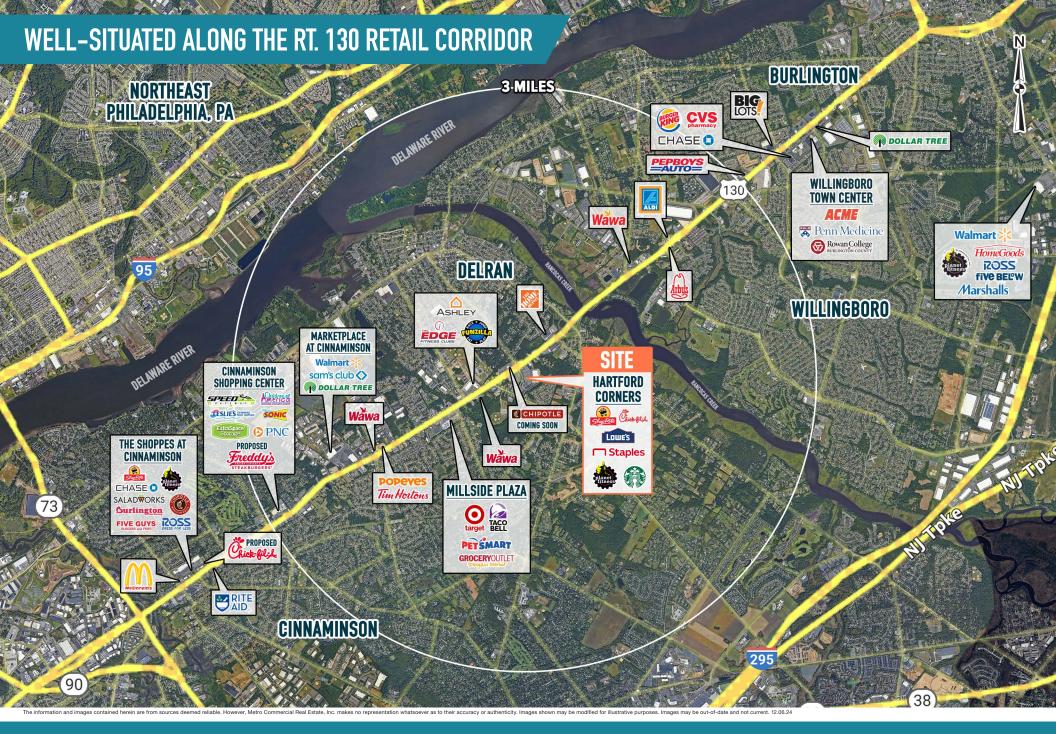

# HARTFORD CORNERS DELRAN, NJ

1320 FAIRVIEW BLVD

±1,700 - 11,000 SF AVAILABLE FOR LEASE PHILADELPHIA MSA



#### **SUPER-REGIONAL POWER CENTER WITH STRONG INCOMES & DENSITY**





## get in touch.

#### **SHANE HART**

office 215.893.0300 direct 215.282.0151 shart@metrocommercial.com

#### **JOE DOUGHERTY**

office 610.825.5222 direct 610.260.2670 jdougherty@metrocommercial.com



















### MULTIPLE SMALL SHOP SPACES AVAILABLE



| A   | LOWE'S (SHADOW ANCHOR) NAP         | 172,566 S |
|-----|------------------------------------|-----------|
| В   | CHICK-FIL-A NAP                    | 4,180 SF  |
| C   | WELLS FARGO NAP                    | 4,400 SF  |
| D   | AMERICAN FURNITURE WAREHOUSE NAP   | 29,900 SF |
| E   | STARBUCKS NAP                      | 2,600 SF  |
| 1/2 | SHOPRITE                           | 70,604 SF |
| 3   | BRIGHTER DENTAL                    | 4,000 SF  |
| 4   | AVAILABLE                          | 4,000 SF  |
| 5   | FOR EYES                           | 2,049 SF  |
| 6   | AT&T                               | 1,500 SF  |
| 7   | BEST CUTS                          | 1,500 SF  |
| 8   | SALLY BEAUTY SUPPLY                | 1,500 SF  |
| 9