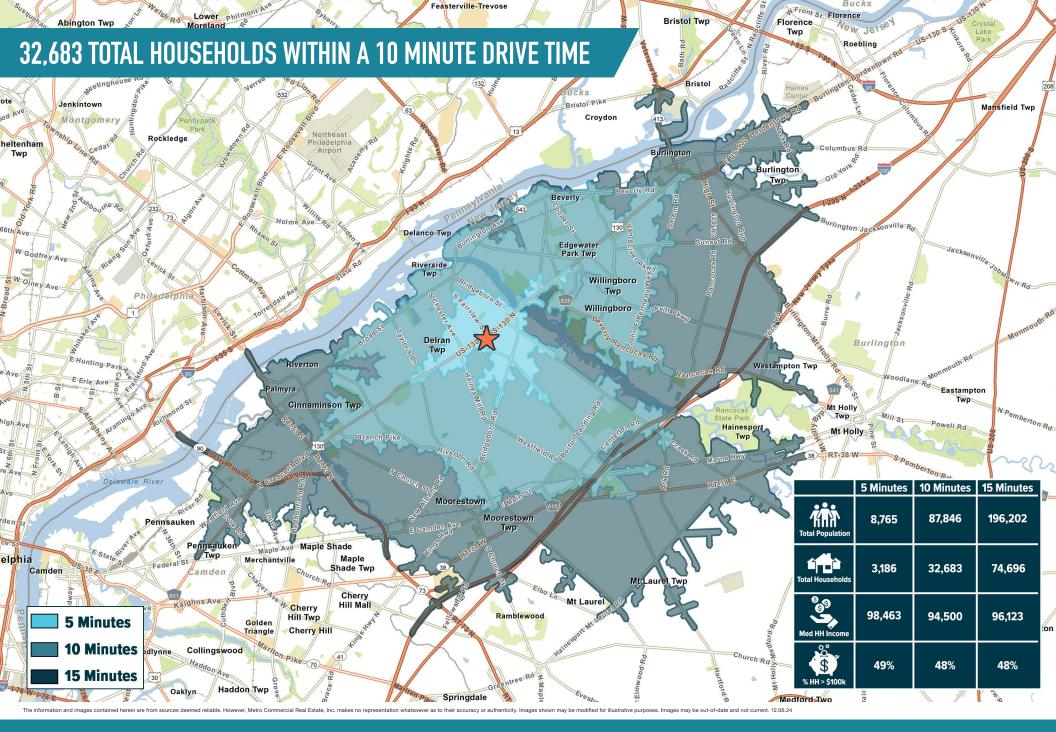

# HARTFORD CORNERS DELRAN, NJ

1320 FAIRVIEW BLVD

±1,700 - 11,000 SF AVAILABLE FOR LEASE PHILADELPHIA MSA



#### **SUPER-REGIONAL POWER CENTER WITH STRONG INCOMES & DENSITY**





## get in touch.

#### **SHANE HART**

office 215.893.0300 direct 215.282.0151 shart@metrocommercial.com

#### **JOE DOUGHERTY**

office 610.825.5222 direct 610.260.2670 jdougherty@metrocommercial.com



















### MULTIPLE SMALL SHOP SPACES AVAILABLE



| A   | LOWE'S (SHADOW ANCHOR) NAP         | 172,566 S |
|-----|------------------------------------|-----------|
| В   | CHICK-FIL-A NAP                    | 4,180 SF  |
| C   | WELLS FARGO NAP                    | 4,400 SF  |
| D   | AMERICAN FURNITURE WAREHOUSE NAP   | 29,900 SF |
| E   | STARBUCKS NAP                      | 2,600 SF  |
| 1/2 | SHOPRITE                           | 70,604 SF |
| 3   | BRIGHTER DENTAL                    | 4,000 SF  |
| 4   | AVAILABLE                          | 4,000 SF  |
| 5   | FOR EYES                           | 2,049 SF  |
| 6   | AT&T                               | 1,500 SF  |
| 7   | BEST CUTS                          | 1,500 SF  |
| 8   | SALLY BEAUTY SUPPLY                | 1,500 SF