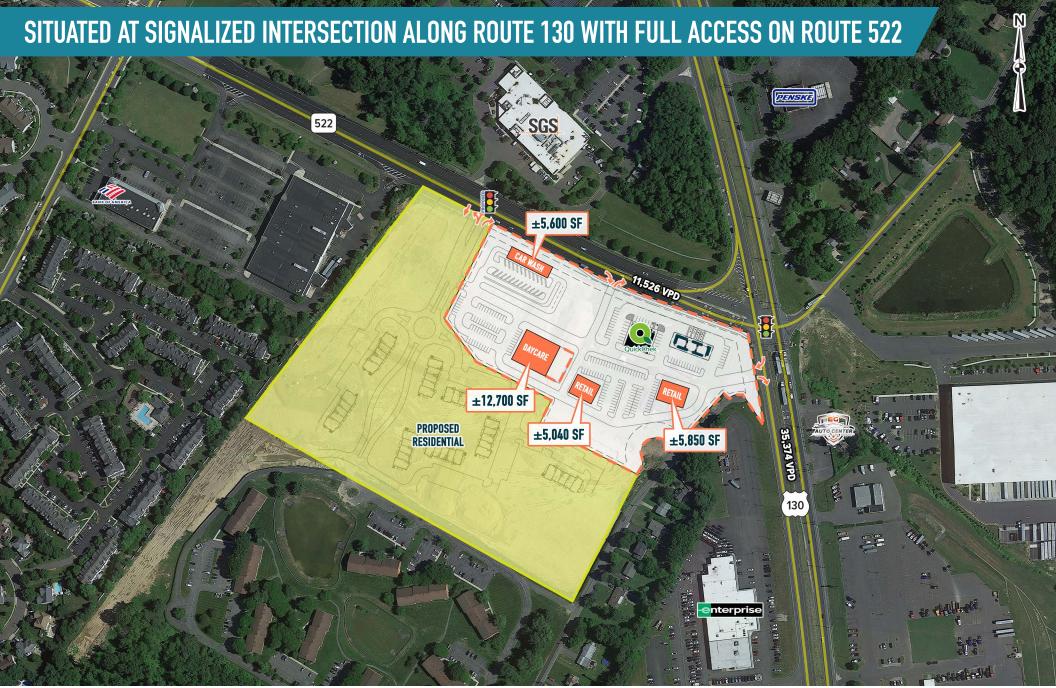

## MONMOUTH JUNCTION, NJ

89-65 COUNTY ROAD 610

±1,700 - 12,700 SF FOR LEASE; GLA: ±38,270 SF

# DEVELOPMENT OPPORTUNITY!