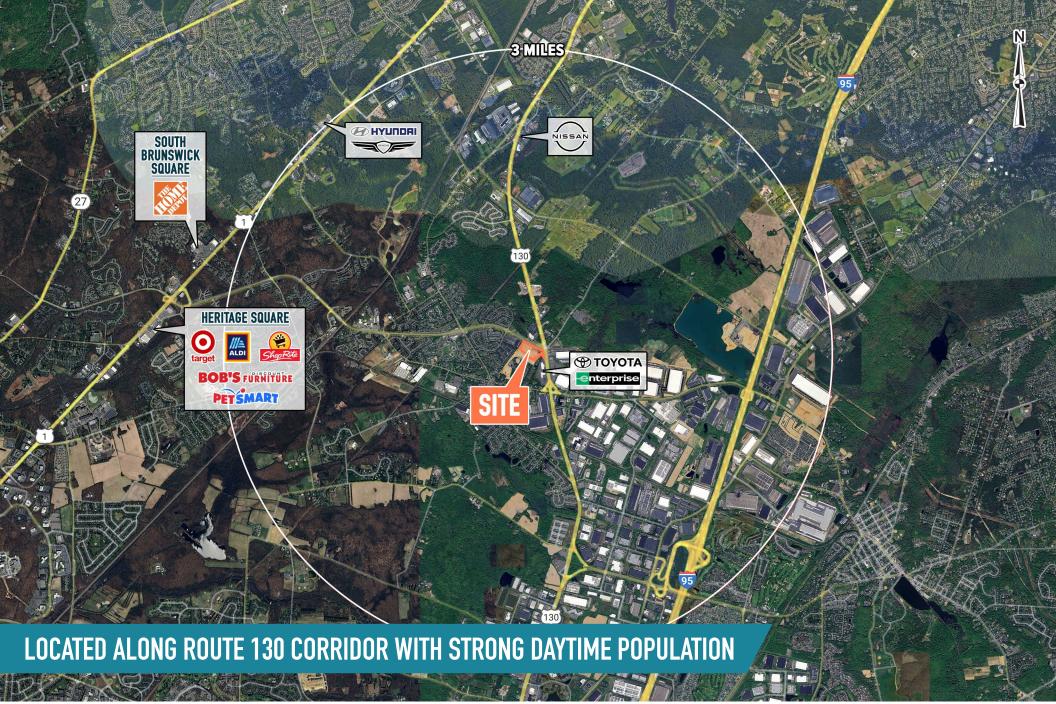

## MONMOUTH JUNCTION, NJ

89-65 COUNTY ROAD 610

±1,700 - 12,700 SF FOR LEASE; GLA: ±38,270 SF

# DEVELOPMENT OPPORTUNITY!