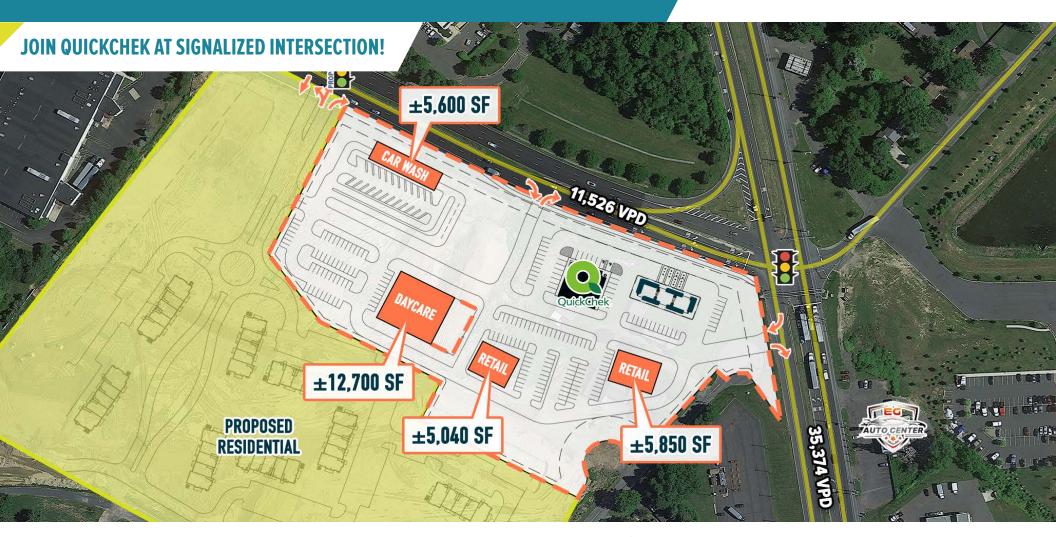

## MONMOUTH JUNCTION, NJ

89-65 COUNTY ROAD 610

±1,700 - 12,700 SF FOR LEASE; GLA: ±38,270 SF

# DEVELOPMENT OPPORTUNITY!