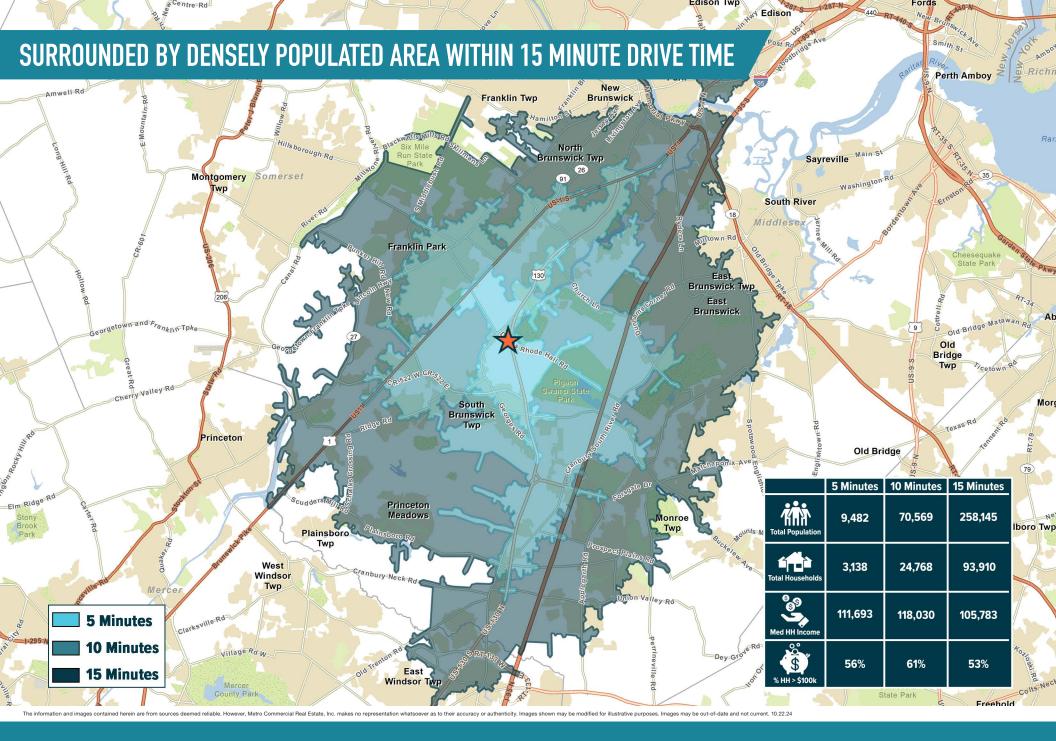

## MONMOUTH JUNCTION, NJ

89-65 COUNTY ROAD 610

±1,700 - 12,700 SF FOR LEASE; GLA: ±38,270 SF

# DEVELOPMENT OPPORTUNITY!





## get in touch.

### **JONATHAN SPOERL**

office 215.893.0300 direct 215.282.0157 jspoerl@metrocommercial.com

#### **MAX SILVER**

office 610.825.5222 direct 610.260.2672 msilver@metrocommercial.com









The information and images contained herein are from sources deemed reliable. However, Metro Commercial Real Estate, Inc. makes no representation whatsoever as to their accuracy or authenticity. Images shown may be modified for illustrative purposes. Images may be out-of-date and not current. 10.22







The information and images contained herein are from sources deemed reliable. However, Metro Commercial Real Estate, Inc. makes no representation whatsoever as to their accuracy or authenticity. Images shown may be modified for illustrative purposes. Images may be out-of-date and not current. 10.2







The information and images contained herein are from sources deemed reliable. However, Metro Commercial Real Estate, Inc. makes no representation whatsoever as to their accuracy o