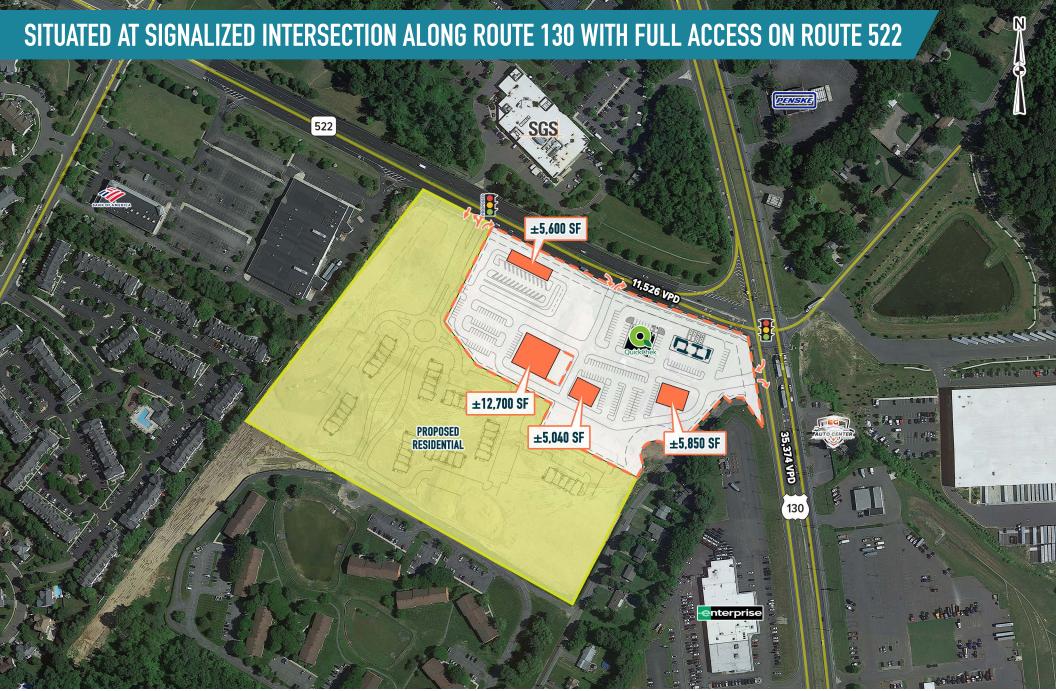

## MONMOUTH JUNCTION, NJ

89-65 COUNTY ROAD 610

±1,700 - 12,700 SF FOR LEASE; GLA: ±38,270 SF

# DEVELOPMENT OPPORTUNITY!