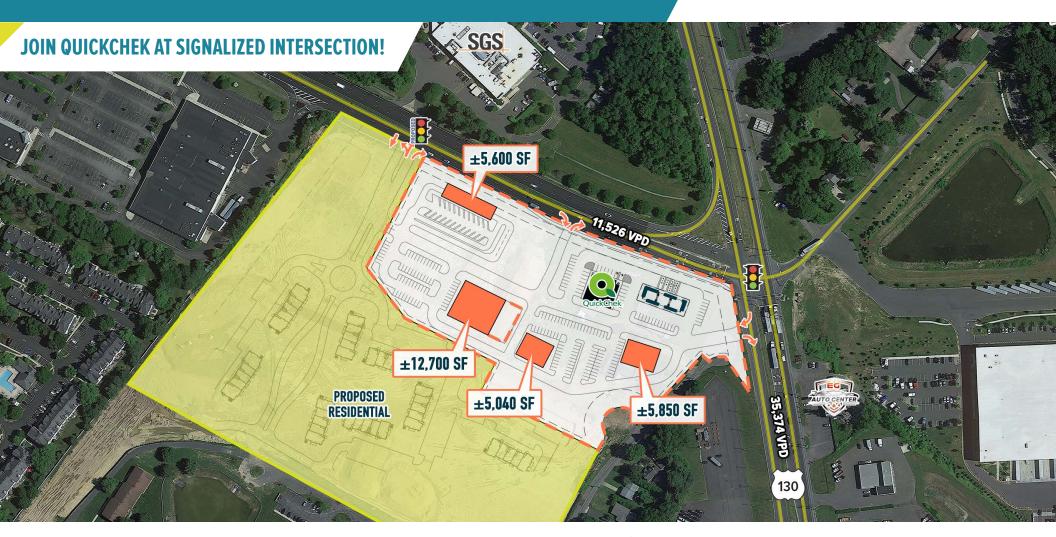

## MONMOUTH JUNCTION, NJ

89-65 COUNTY ROAD 610

±1,700 - 12,700 SF FOR LEASE; GLA: ±38,270 SF

# DEVELOPMENT OPPORTUNITY!