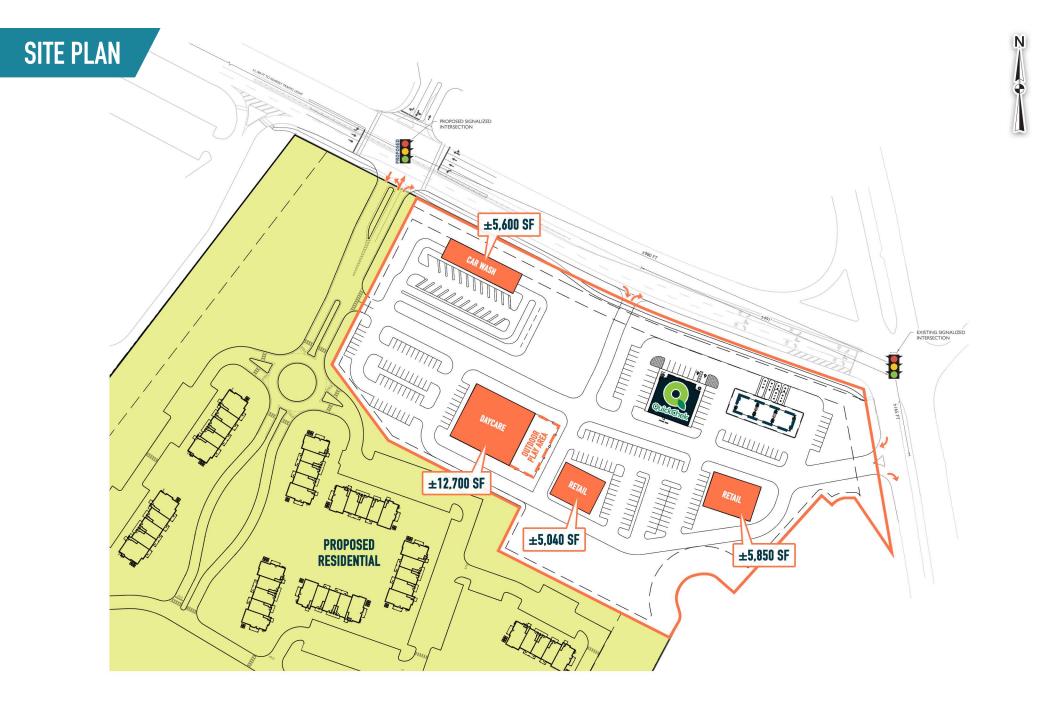

## MONMOUTH JUNCTION, NJ

89-65 COUNTY ROAD 610

±1,700 - 12,700 SF FOR LEASE; GLA: ±38,270 SF