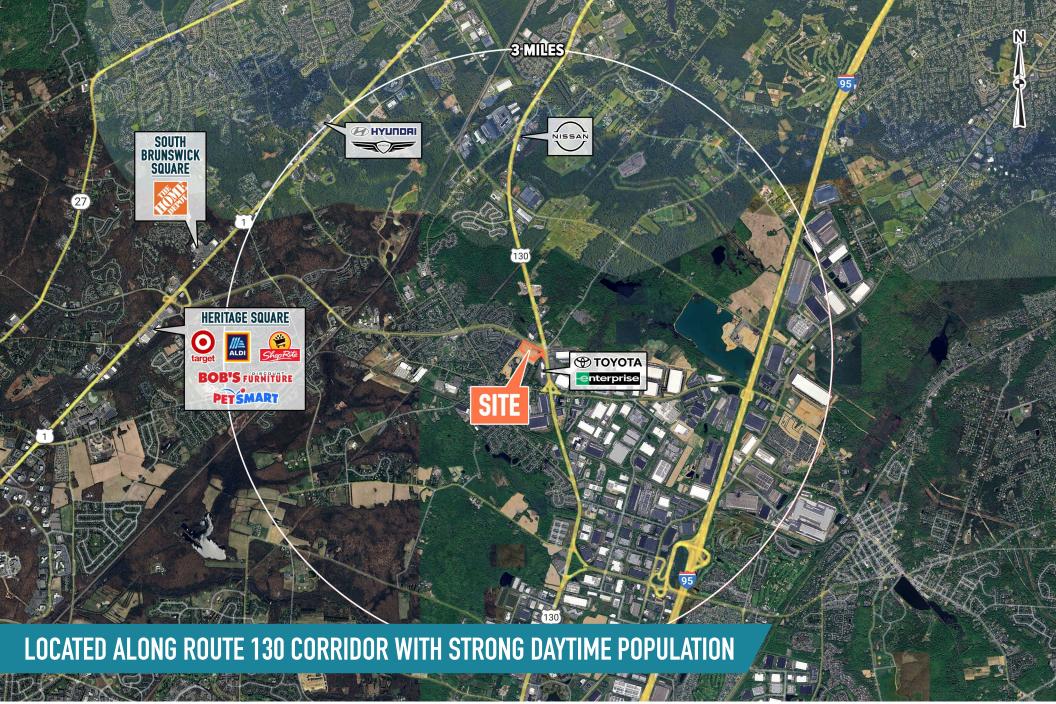

## MONMOUTH JUNCTION, NJ

89-65 COUNTY ROAD 610

±1,700 - 12,700 SF FOR LEASE; GLA: ±38,270 SF

# DEVELOPMENT OPPORTUNITY!





## get in touch.

### **JONATHAN SPOERL**

office 215.893.0300 direct 215.282.0157 jspoerl@metrocommercial.com

#### **MAX SILVER**

office 610.825.5222 direct 610.260.2672 msilver@metrocommercial.com









The information and images contained herein are from sources deemed reliable. However, Metro Commercial Real Estate, Inc. makes no representation whatsoever as to their accuracy or authenticity. Images shown may be modified for illustrative purposes. Images may be out-of-date and not current. 10.22







The information and images contained herein are from sources deemed reliable. However, Metro Commercial Real Estate, Inc. makes no representation whatsoever as to their accuracy or authenticity. Images shown may be modified for illustrative purposes. Images may be out-of-date and not current. 10.2







The information and images contained herein are from sources deemed reliable. However, Metro Commercial Real Estate, Inc. makes no representation whatsoever as to their accuracy or auth