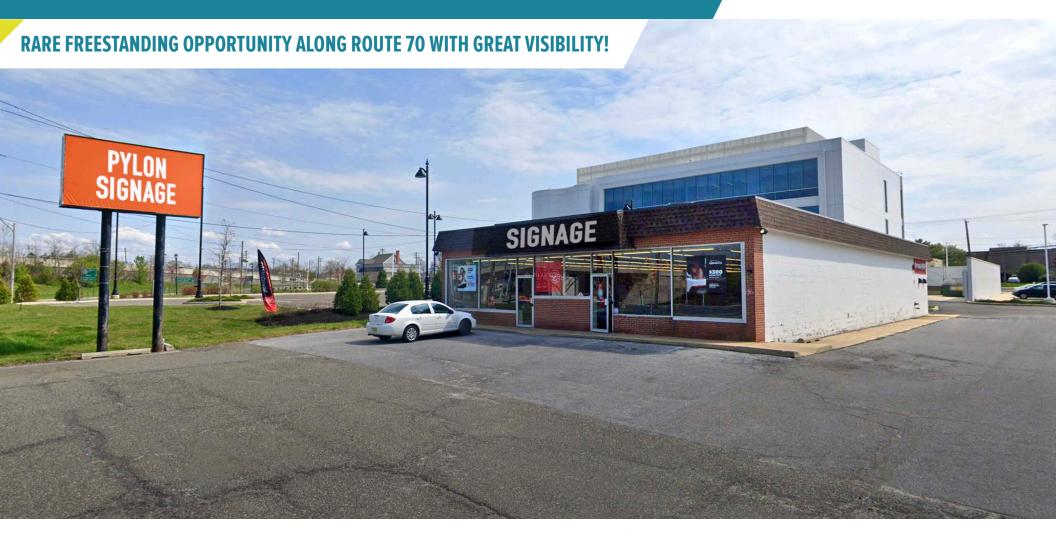

# MARLTON, NJ

**120 ROUTE 70 WEST** 

 $\pm 4.500$  SF BUILDING ON  $\pm 0.41$  AC AVAILABLE

**NEARBY RETAILERS** 

CAVA honeygrow