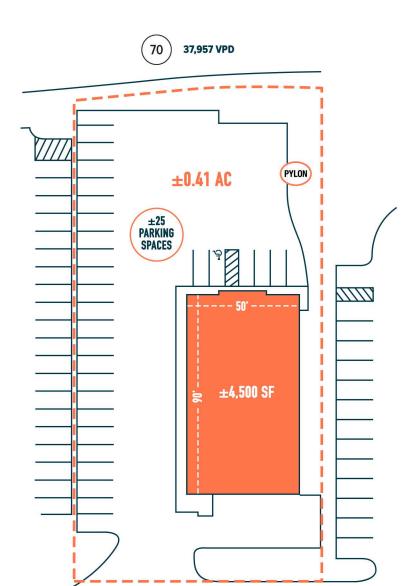

# MARLTON, NJ

**120 ROUTE 70 WEST** 

 $\pm 4.500$  SF BUILDING ON  $\pm 0.41$  AC AVAILABLE

**NEARBY RETAILERS** 

CAVA honeygrow

## SITE PLAN

The information and images contained herein are from sources deemed reliable. However, Metro Commercial Real Estate, Inc. makes no representation whatsoever as to their accuracy or authenticity. Images shown may be modified for illustrative purposes. Images may be out-of-date and not current. 11.21