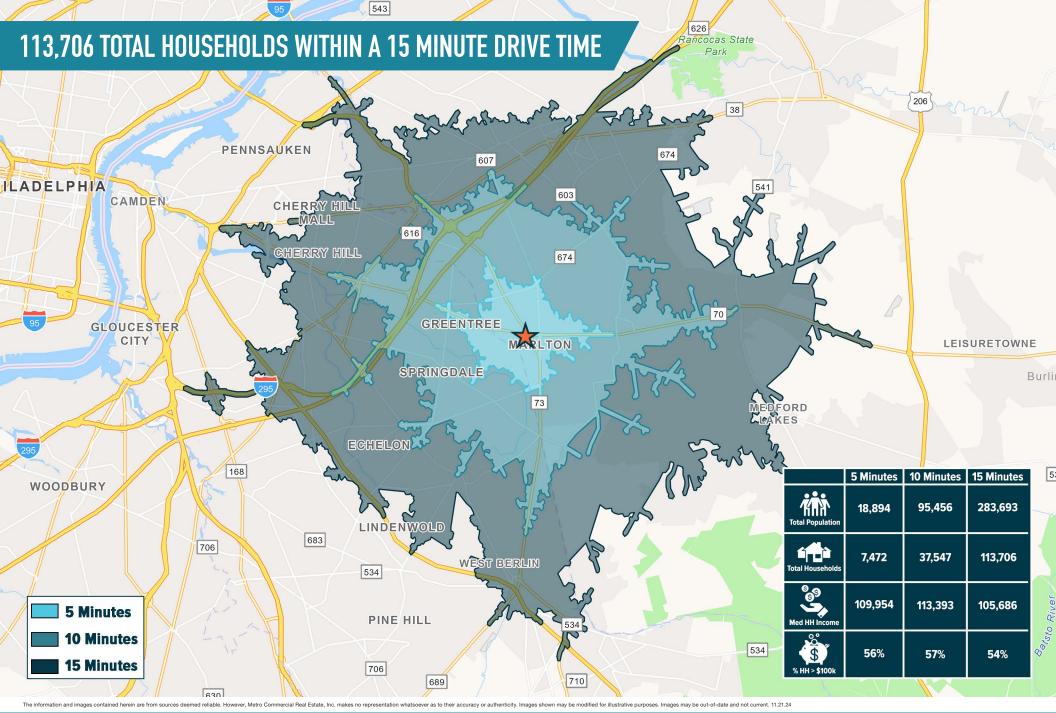

# MARLTON, NJ

**120 ROUTE 70 WEST** 

 $\pm 4.500$  SF BUILDING ON  $\pm 0.41$  AC AVAILABLE

**NEARBY RETAILERS** 

CAVA honeygrow

















### get in touch.

#### **JONATHAN SPOERL**

**office 215.893.0300** direct 215.282.0157 ispoerl@metrocommercial.com

#### PHILLIP AZARIK

office 610.825.5222 direct 610.260.2678 pazarik@metrocommercial.com



















## SITE PLAN





The information and images contained herein are from sources deemed reliable. However, Metro Commercial Real Estate, Inc. makes no representation whatsoever as to their accuracy or authenticity. Images shown may be modified for illustrative purposes. Images may be out-of-date and not current. 11.21