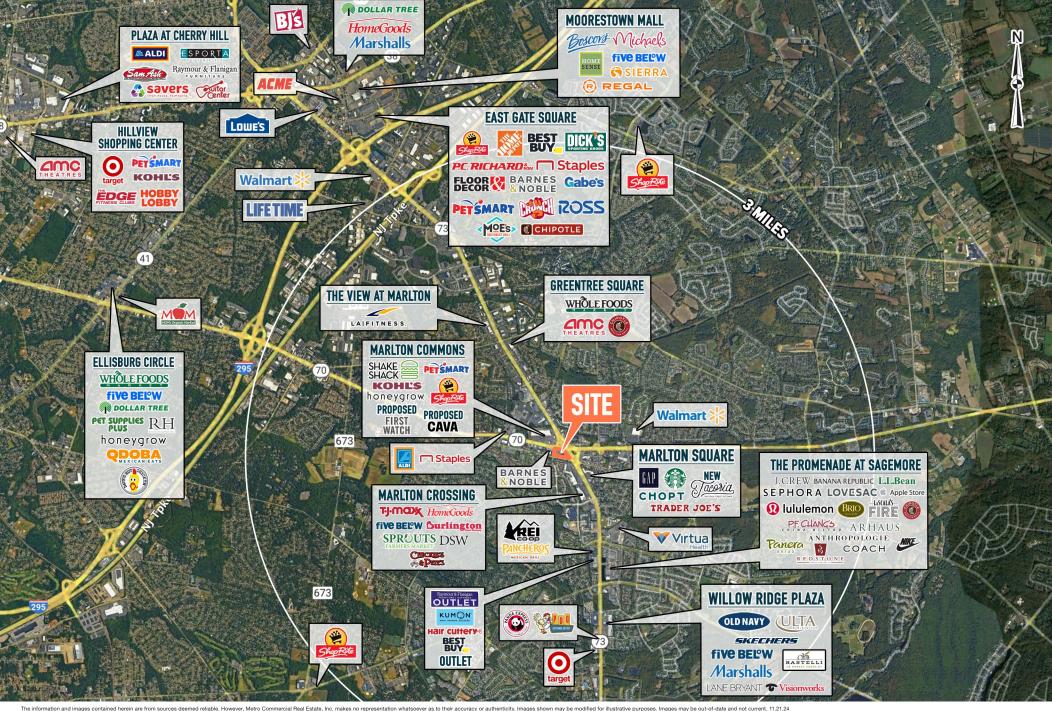

# MARLTON, NJ

**120 ROUTE 70 WEST** 

 $\pm 4.500$  SF BUILDING ON  $\pm 0.41$  AC AVAILABLE

**NEARBY RETAILERS** 

CAVA honeygrow