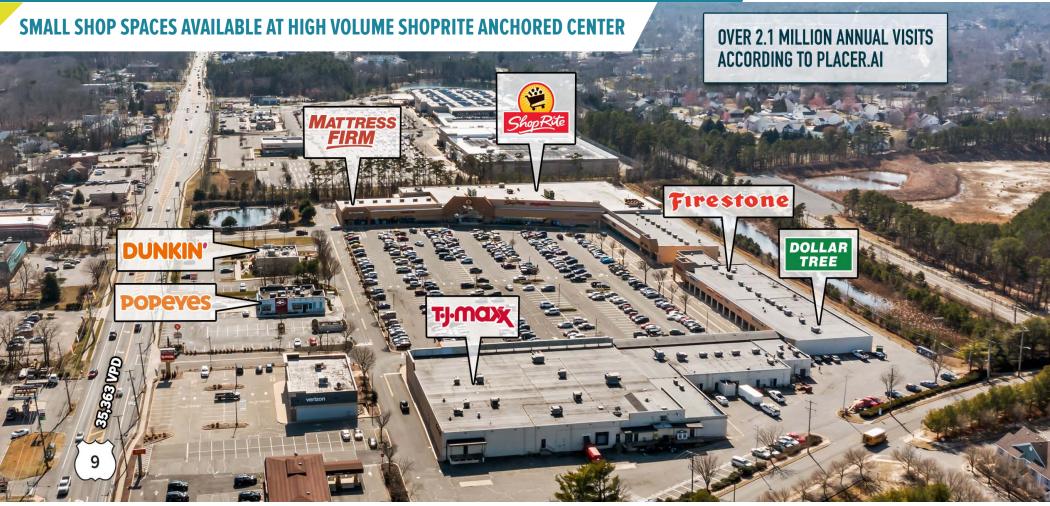

## FORKED RIVER, NJ

ROUTE 9 & FIRST STREET

±1,307 & 1,680 SF SPACES AVAILABLE FOR LEASE; GLA: ±130,000 SF

FORKED RIVER, NJ
ROUTE 9 & FIRST STREET

The information and images contained herein are from sources deemed reliable. However, Metro Commercial Real Estate, Inc. makes no representation whatsoever as to their accuracy or authenticity. Images shown may be modified for illustrative purposes. Images may be out-of-date and not current. 12.17.24