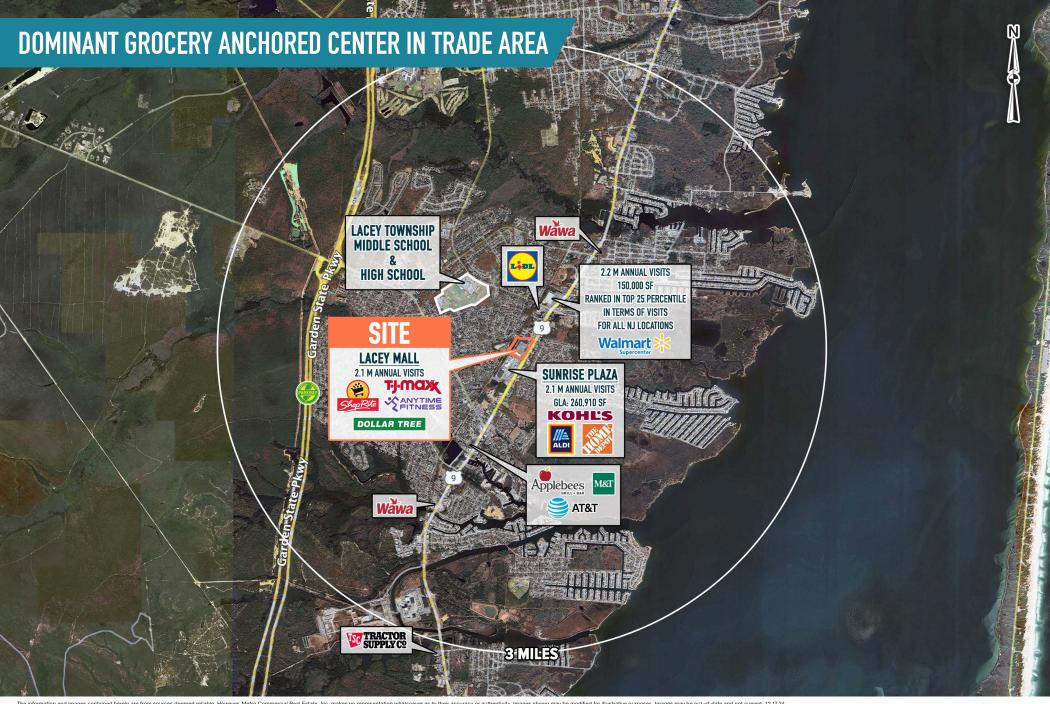

### **JOE DOUGHERTY**

office 610.825.5222 direct 610.260.2670 jdougherty@metrocommercial.com

Atlantic Ocean

|                  | 5 Minutes | 10 Minutes | 15 Minutes |
|------------------|-----------|------------|------------|
| Total Population | 10,032    | 37,035     | 80,490     |
| Total Households | 3,530     | 13,756     | 30,913     |
| Med HH Income    | 93,007    | 97,634     | 90,999     |
| % HH > \$100k    | 46%       | 49%        | 46%        |

FORKED RIVER, NJ
ROUTE 9 & FIRST STREET

The information and images contained herein are from sources deemed reliable. However, Metro Commercial Real Estate, Inc. makes no representation whatsoever as to their accuracy or authenticity. Images shown may be modified for illustrative purposes. Images may be out-of-date and not current. 12