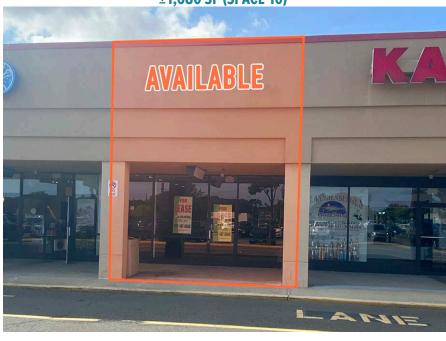

## PROPERTY PHOTOS

**STOREFRONT** ±1,680 SF (SPACE 10)

**INTERIOR** 

**INTERIOR** 

The information and images contained herein are from sources deemed reliable. However, Metro Commercial Real Estate, Inc. makes no representation whatsoever as to their accuracy or authenticity. Images shown may be modified for illustrative purposes. Images may be out-of-date and not current. 12.17.24

#### ±1,680 SF (SPACE 10) ±21' X ±80' REAR