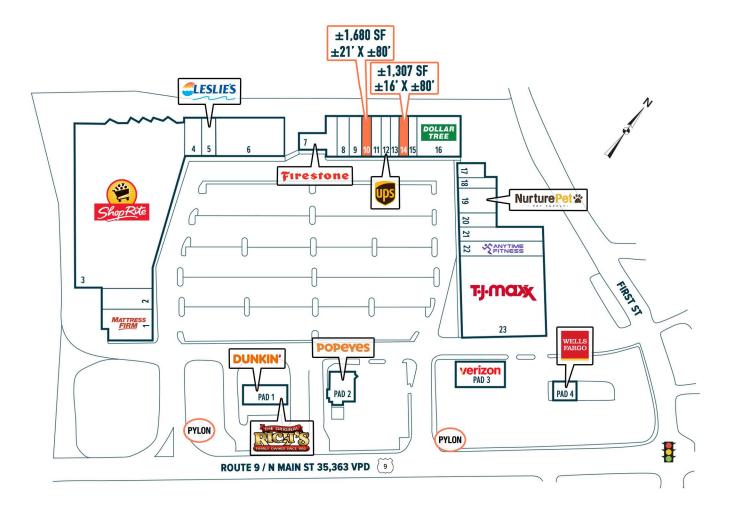

# TARGETING FAST CASUAL, OPTICAL, PHYSICAL THERAPY, URGENT CARE, AND OTHER RETAIL OR MEDICAL TENANTS

| SPACE | TENANT                 | SF     |
|-------|------------------------|--------|
| 1     | MATTRESS FIRM          | 7,600  |
| 2     | BEAUTY SUPPLIES        | 2,561  |
| 3     | SHOPRITE               | 64,092 |
| 4     | CARDSMART              | 3,200  |
| 5     | LESLIE'S               | 3,200  |
| 6     | BEST TILE              | 9,400  |
| 7     | FIRESTONE              | 3,760  |
| 8     | CLEANERS               | 1,680  |
| 9     | HAND & STONE           | 2,020  |
| 10    | AVAILABLE              | 1,680  |
| 11    | KARATE                 | 2,080  |
| 12    | THE UPS STORE          | 1,600  |
| 13    | MOTLEY HAIR STUDIO     | 1,200  |
| 14    | AVAILABLE              | 1,307  |
| 15    | LACEY NAILS            | 1,213  |
| 16    | DOLLAR TREE            | 7,455  |
| 17    | TACO-TASTIC            | 1,800  |
| 18    | PIZZA                  | 1,760  |
| 19    | NURTUREPET             | 3,880  |
| 20    | CANDY SHOP             | 2,400  |
| 21    | WINES & SPIRITS        | 6,000  |
| 22    | ANYTIME FITNESS        | 6,844  |
| 23    | T.J.MAXX               | 26,000 |
| PAD 1 | DUNKIN' & THE ORIGINAL | 3,038  |
|       | RICH'S ICE CREAM       |        |
| PAD 2 | POPEYES                | 3,250  |
| PAD 3 | VERIZON                | 4,968  |
| PAD 4 | WELLS FARGO            |        |
|       |                        |        |

#### ±1,680 SF (SPACE 10) ±21' X ±80' REAR

### ±1,307 SF (SPACE 14) ±16' X ±80'

REAR

The information and images contained herein are from sources deemed reliable. However, Metro Commercial Real Estate, Inc. makes no representation whatsoever as to their accuracy or authenticity. Images shown may be modified for illustrative purposes. Images may be out-of-date and not current. 12.1