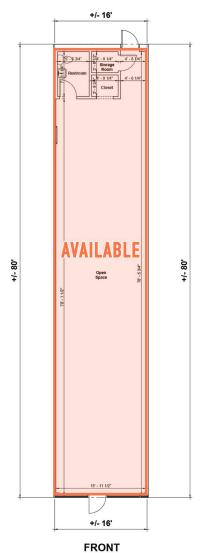

### ±1,307 SF (SPACE 14) ±16' X ±80'

REAR

The information and images contained herein are from sources deemed reliable. However, Metro Commercial Real Estate, Inc. makes no representation whatsoever as to their accuracy or authenticity. Images shown may be modified for illustrative purposes. Images may be out-of-date and not current. 12.1