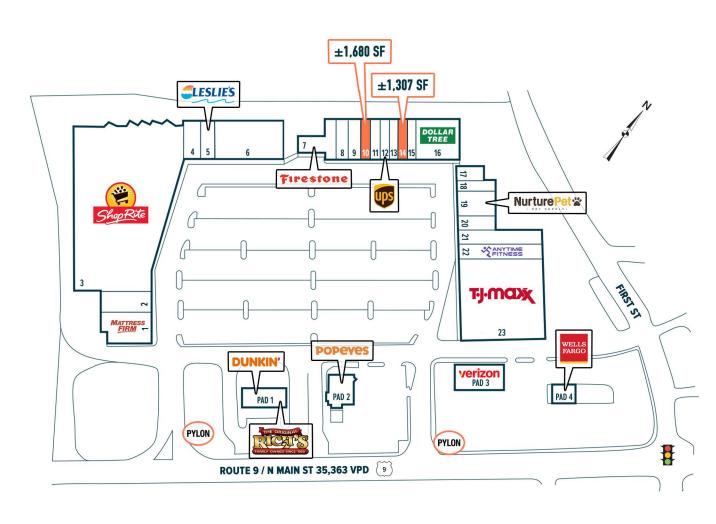

### LACEY MALL FORKED RIVER, NJ ROUTE 9 & FIRST STREET

DUSPS

PYLON

PYLON

3

**IDUOR** 

MetroCommercial.com

LAGEY MEDICAL CENTER

### TARGETING FAST CASUAL, OPTICAL, PHYSICAL THERAPY, URGENT CARE, AND OTHER RETAIL OR MEDICAL TENANTS

| SPACE | TENANT                 | SF     |
|-------|------------------------|--------|
| 1     | MATTRESS FIRM          | 7,600  |
| 2     | BEAUTY SUPPLIES        | 2,561  |
| 3     | SHOPRITE               | 64,092 |
| 4     | CARDSMART              | 3,200  |
| 5     | LESLIE'S               | 3,200  |
| 6     | BEST TILE              | 9,400  |
| 7     | FIRESTONE              | 3,760  |
| 8     | CLEANERS               | 1,680  |
| 9     | HAND & STONE           | 2,020  |
| 10    | AVAILABLE              | 1,680  |
| 11    | KARATE                 | 2,080  |
| 12    | THE UPS STORE          | 1,600  |
| 13    | MOTLEY HAIR STUDIO     | 1,200  |
| 14    | AVAILABLE              | 1,307  |
| 15    | LACEY NAILS            | 1,213  |
| 16    | DOLLAR TREE            | 7,455  |
| 17    | TACO-TASTIC            | 1,800  |
| 18    | PIZZA                  | 1,760  |
| 19    | NURTUREPET             | 3,880  |
| 20    | CANDY SHOP             | 2,400  |
| 21    | WINES & SPIRITS        | 6,000  |
| 22    | ANYTIME FITNESS        | 6,844  |
| 23    | T.J.MAXX               | 26,000 |
| PAD 1 | DUNKIN' & THE ORIGINAL | 3,038  |
|       | RICH'S ICE CREAM       |        |
| PAD 2 | POPEYES                | 3,250  |
| PAD 3 | VERIZON                | 4,968  |
| PAD 4 | WELLS FARGO            |        |
|       |                        |        |