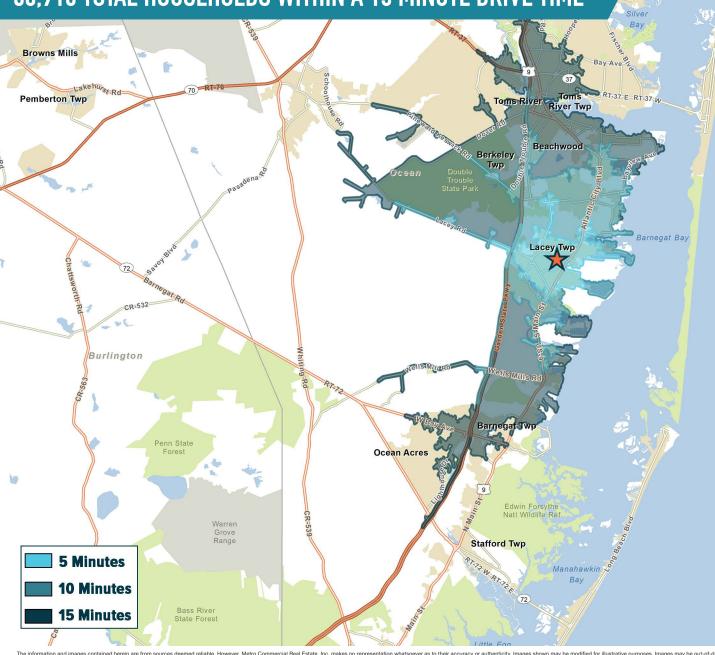

## **30,913 TOTAL HOUSEHOLDS WITHIN A 15 MINUTE DRIVE TIME**

Manchester

Atlantic Ocean

|                  | 5 Minutes | 10 Minutes  | 15 Minutes |
|------------------|-----------|-------------|------------|
| Total Population | 10,032    | 37,035      | 80,490     |
| Total Households | 3,530     | 13,756      | 30,913     |
| Med HH Income    | 93,007    | 97,634      | 90,999     |
| % HH > \$100k    | 46%       | <b>49</b> % | 46%        |