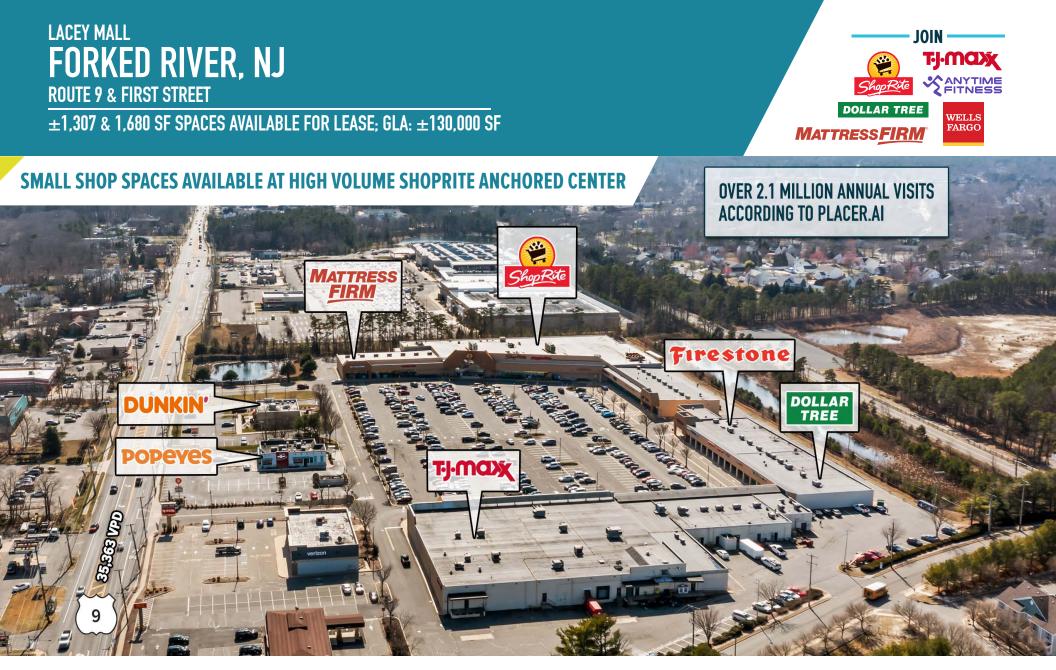

### LACEY MALL FORKED RIVER, NJ **ROUTE 9 & FIRST STREET**

MetroCommercial.com

## EXCELLENT VISIBILITY FROM ROUTE 9 – THE MAIN NORTH-SOUTH THOROUGHFARE IN OCEAN COUNTY

LAKE BARNEGAT DR

±1,307 SF ±1,680 SF

The information and images contained herein are from sources deemed reliable. However, Metro Commercial Real Estate, Inc. makes no representation whatsoever as to their accuracy or authenticity. Images shown may be modified for illustrative purposes. Images may be out-of-date and not current. 11.13.24