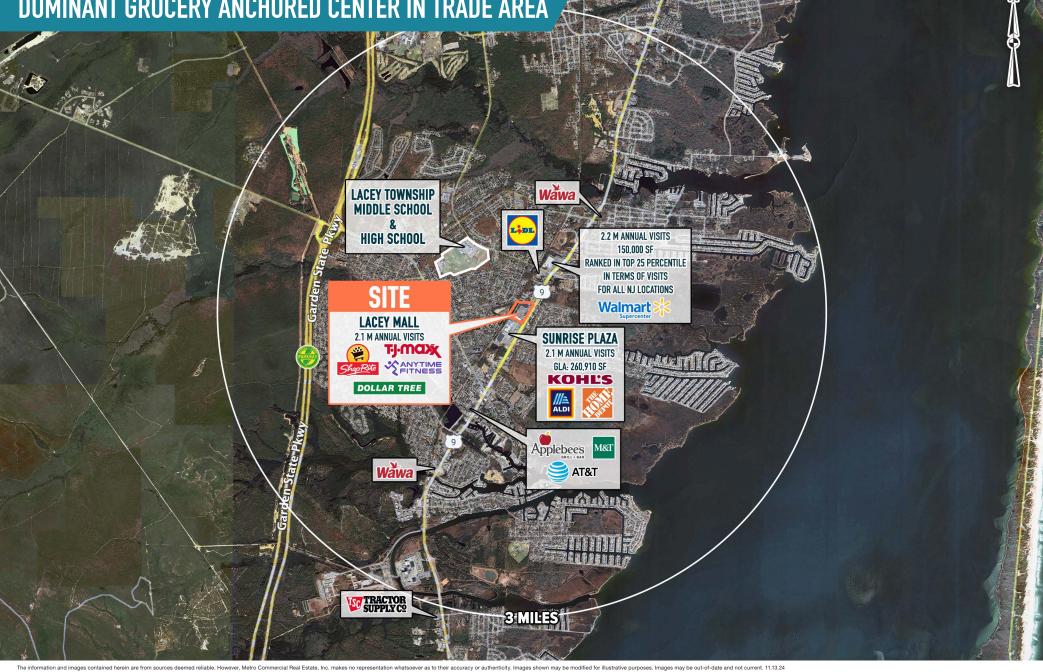

# **DOMINANT GROCERY ANCHORED CENTER IN TRADE AREA**

### LACEY MALL FORKED RIVER, NJ **ROUTE 9 & FIRST STREET**

MetroCommercial.com