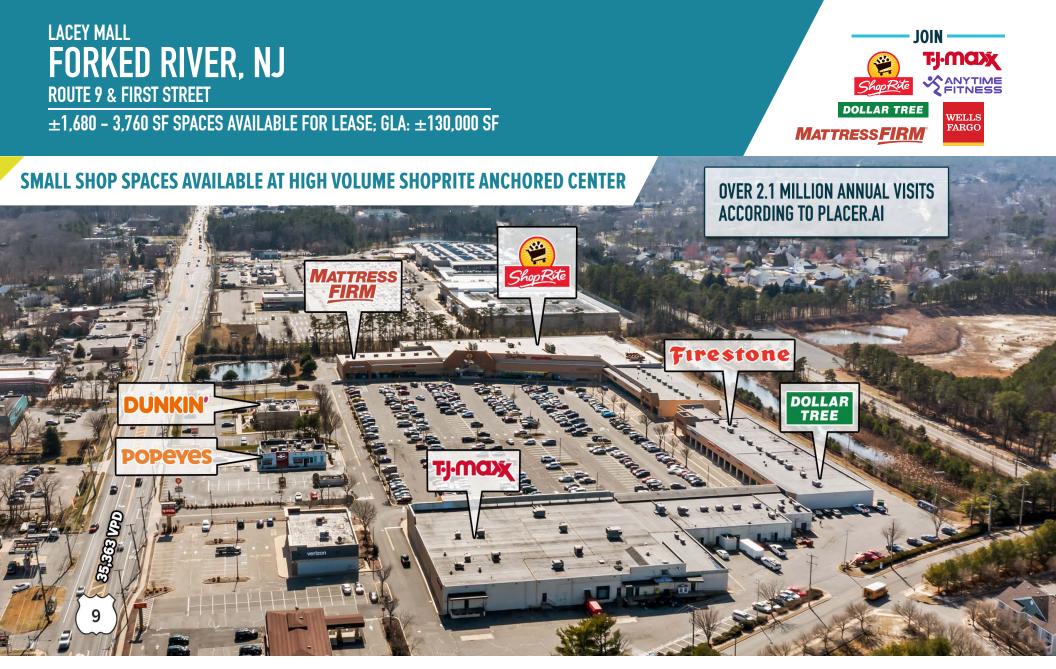

### LACEY MALL FORKED RIVER, NJ **ROUTE 9 & FIRST STREET**

#### LACEY MALL FORKED RIVER, NJ **ROUTE 9 & FIRST STREET**