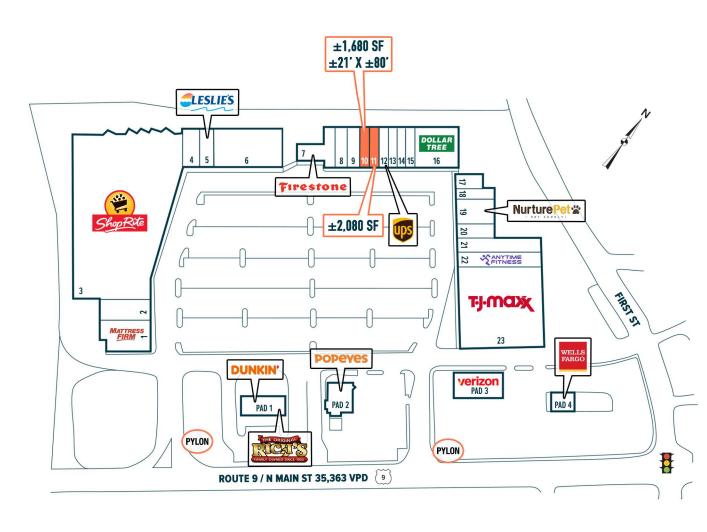

## EXCELLENT VISIBILITY FROM ROUTE 9 – THE MAIN NORTH-SOUTH THOROUGHFARE IN OCEAN COUNTY

LAKE BARNEGAT DR

3 ±1,680 SF ±21' X ±80' **IDUOR** ±2,080 SF PYLON PYLON

The information and images contained herein are from sources deemed reliable. However, Metro Commercial Real Estate, Inc. makes no representation whatsoever as to their accuracy or authenticity. Images shown may be modified for illustrative purposes. Images may be out-of-date and not current. 02.19.25

### TARGETING FAST CASUAL, OPTICAL, PHYSICAL THERAPY, URGENT CARE, AND OTHER RETAIL OR MEDICAL TENANTS

| SPACE | TENANT                       | SF     |
|-------|------------------------------|--------|
| 1     | MATTRESS FIRM                | 7,600  |
| 2     | <b>BEAUTY SUPPLIES</b>       | 2,561  |
| 3     | SHOPRITE                     | 64,092 |
| 4     | CARDSMART                    | 3,200  |
| 5     | LESLIE'S                     | 3,200  |
| 6     | BEST TILE                    | 9,400  |
| 7     | FIRESTONE                    | 3,760  |
| 8     | CLEANERS                     | 1,680  |
| 9     | HAND & STONE                 | 2,020  |
| 10    | AVAILABLE                    | 1,680  |
| 11    | AVAILABLE                    | 2,080  |
| 12    | THE UPS STORE                | 1,600  |
| 13    | MOTLEY HAIR STUDIO           | 1,200  |
| 14    | AT LEASE (WITH NATIONAL QSR) | 1,307  |
| 15    | LACEY NAILS                  | 1,213  |
| 16    | DOLLAR TREE                  | 7,455  |
| 17    | TACO-TASTIC                  | 1,800  |
| 18    | PIZZA                        | 1,760  |
| 19    | NURTUREPET                   | 3,880  |
| 20    | CANDY SHOP                   | 2,400  |
| 21    | WINES & SPIRITS              | 6,000  |
| 22    | ANYTIME FITNESS              | 6,844  |
| 23    | T.J.MAXX                     | 26,000 |
| PAD 1 | DUNKIN' & THE ORIGINAL       | 3,038  |
|       | <b>RICH'S ICE CREAM</b>      |        |
| PAD 2 | POPEYES                      | 3,250  |
| PAD 3 | VERIZON                      | 4,968  |
| PAD 4 | WELLS FARGO                  |        |
|       |                              |        |