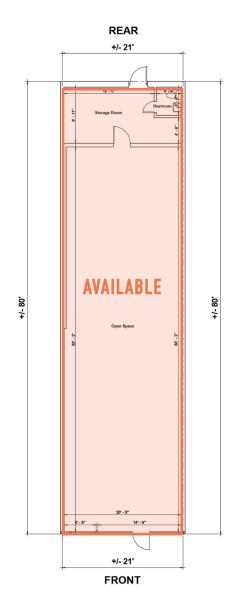

#### ±1,680 SF (SPACE 10) ±21' X ±80'

The information and images contained herein are from sources deemed reliable. However, Metro Commercial Real Estate, Inc. makes no representation whatsoever as to their accuracy or authenticity. Images shown may be modified for illustrative purposes. Images may be out-of-date and not current. 02.19.25