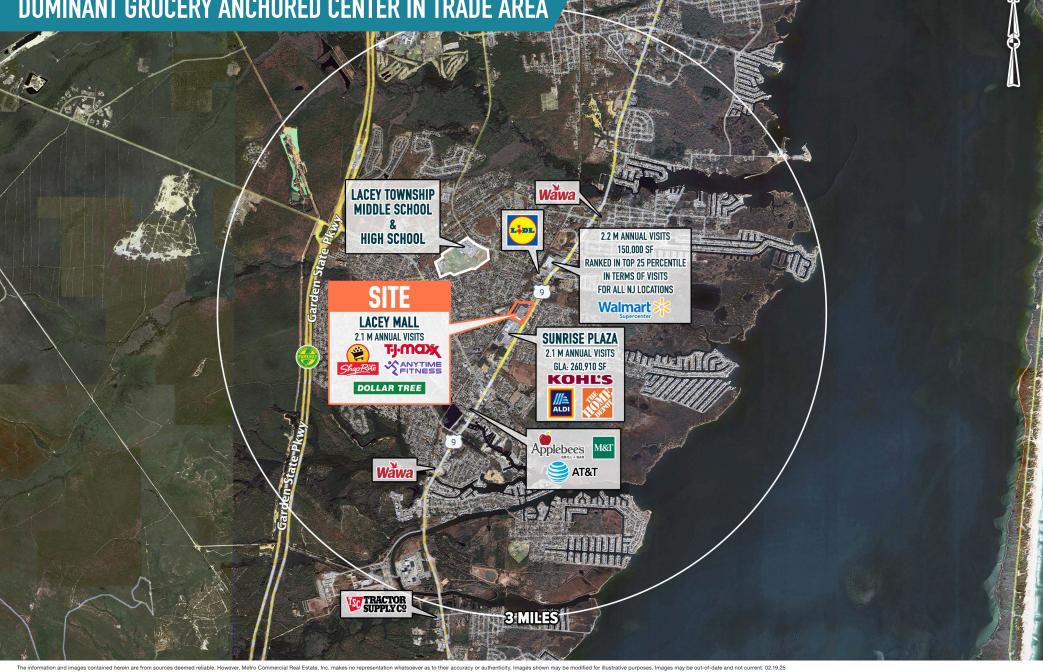

IME**

Manchester

Atlantic Ocean

|                  | 5 Minutes | 10 Minutes  | 15 Minutes |
|------------------|-----------|-------------|------------|
| Total Population | 10,032    | 37,035      | 80,490     |
| Total Households | 3,530     | 13,756      | 30,913     |
| Med HH Income    | 93,007    | 97,634      | 90,999     |
| % HH > \$100k    | 46%       | <b>49</b> % | 46%        |

Metro Commercial Real Estate, Inc. makes no representation whatsoever as to their accuracy or authenticity. Images shown may be modified for illustrative purposes. Images may be out-of-date and not current. 02.19.25 The information and images contained herein are from sour ed reliable.

### LACEY MALL FORKED RIVER, NJ **ROUTE 9 & FIRST STREET**



# **DOMINANT GROCERY ANCHORED CENTER IN TRADE AREA**



#### LACEY MALL FORKED RIVER, NJ **ROUTE 9 & FIRST STREET**



## EXCELLENT VISIBILITY FROM ROUTE 9 – THE MAIN NORTH-SOUTH THOROUGHFARE IN OCEAN COUNTY

LAKE BARNEGAT DR

3 ±1,680 SF ±21' X ±80' **IDUOR** ±2,080 SF PYLON PYLON

The information and images contained herein are from sources deemed reliable. However, Metro Commercial Real Estate, Inc. makes no representation whatsoever as to their accuracy or authenticity. Images shown may be modified for illustrative purposes. Images may be out-of-date and not current. 02.19.25





ZUSPS

MetroCommercial.com

LAGEY MEDICAL CENTER

ANTHONY'S PIZZERIA

### TARGETING FAST CASUAL, OPTICAL, PHYSICAL THERAPY, URGENT CARE, AND OTHER RETAIL OR MEDICAL TENANTS



| SPACE | TENANT                       | SF     |
|-------|---------------------------