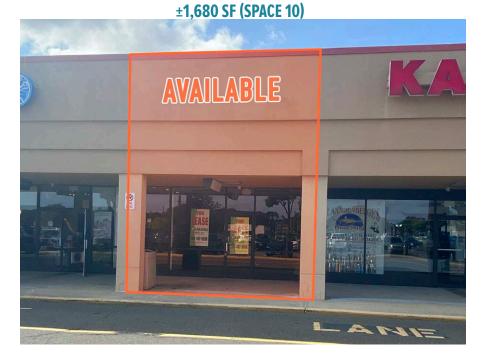

#### ±1,680 SF (SPACE 10) ±21' X ±80'

The information and images contained herein are from sources deemed reliable. However, Metro Commercial Real Estate, Inc. makes no representation whatsoever as to their accuracy or authenticity. Images shown may be modified for illustrative purposes. Images may be out-of-date and not current. 02.19.25