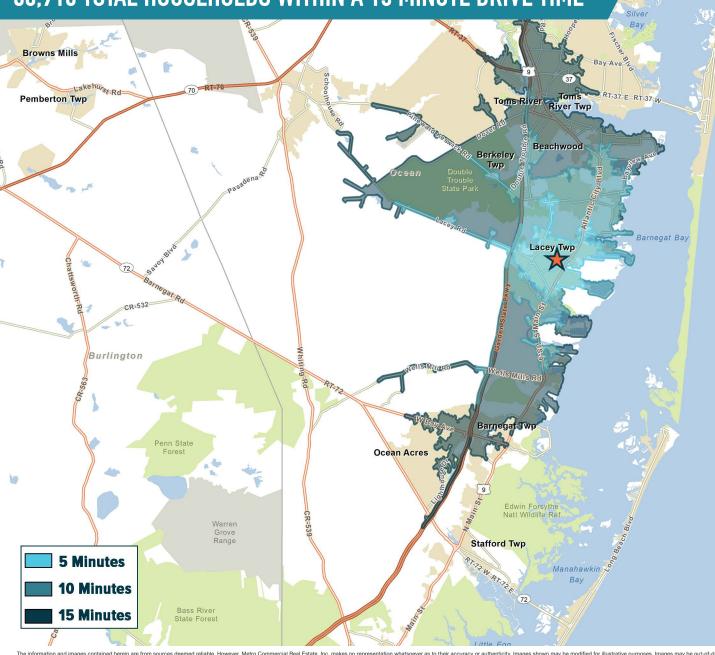

### **30,913 TOTAL HOUSEHOLDS WITHIN A 15 MINUTE DRIVE TIME**

Manchester

Atlantic Ocean

|                  | 5 Minutes | 10 Minutes  | 15 Minutes |
|------------------|-----------|-------------|------------|
| Total Population | 10,032    | 37,035      | 80,490     |
| Total Households | 3,530     | 13,756      | 30,913     |
| Med HH Income    | 93,007    | 97,634      | 90,999     |
| % HH > \$100k    | 46%       | <b>49</b> % | 46%        |