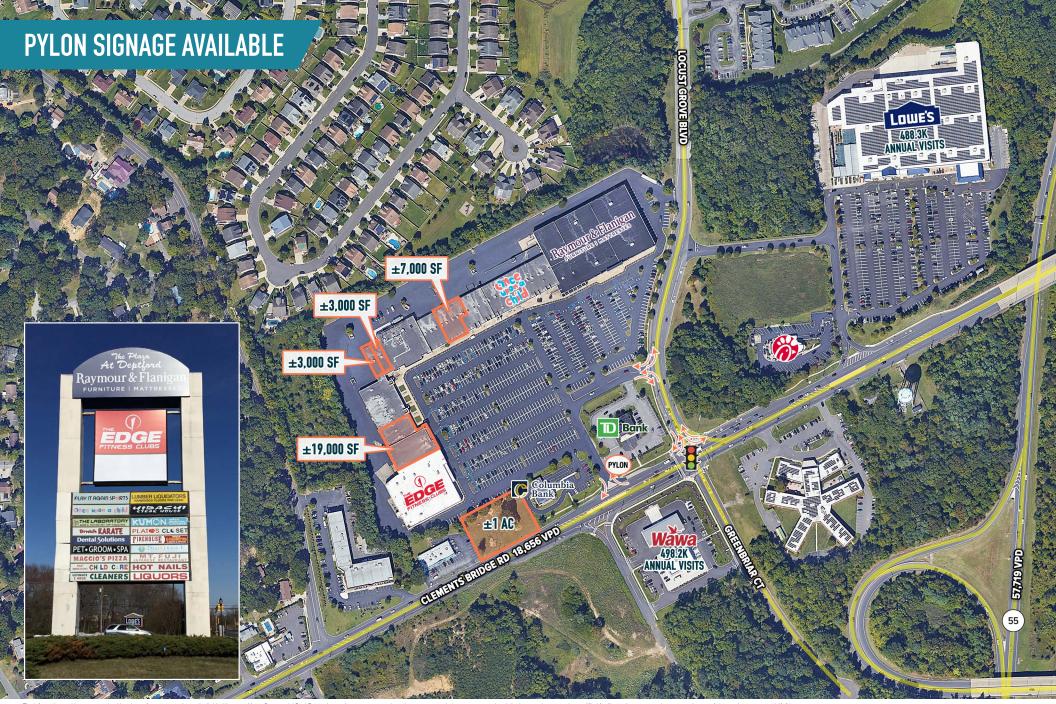

## 1,200+ PARKING SPACES

| SPACE | TENANT                        | SF     |
|-------|-------------------------------|--------|
| 1     | EDGE FITNESS                  | 36,000 |
| 2     | AVAILABLE                     | 19,000 |
| 3-4   | JAPANESE RESTAURANT           | 4,000  |
| 5     | HOT NAILS                     | 1,000  |
| 6     | MAGGIO'S PIZZA                | 3,000  |
| 7     | PLAY IT AGAIN SPORTS          | 3,000  |
| 8     | BRNICH KARATE                 | 2,400  |
| 9     | AVAILABLE                     | 3,000  |
| 10    | AVAILABLE                     | 3,000  |
| 12    | BIOLIFE PLASMA SERVICES       | 16,520 |
| 13-15 | DENTAL GROUP                  | 6,000  |
| 16-17 | AVAILABLE                     | 7,000  |
| 18    | KUMON CENTER                  | 1,000  |
| 19    | FIREHOUSE E-CIGS              | 2,000  |
| 20    | LIQUOR STORE                  | 4,000  |
| 21    | OUR FIRST IMPRESS             | 2,000  |
| 22    | DEE-JAY DOGS                  | 2,000  |
| 23    | ULTIMATE CLEANERS             | 2,000  |
| 24-25 | ONCE UPON A CHILD             | 6,000  |
| 26-29 | PLATO'S CLOSET                | 8,000  |
| 30    | 3 DIMENSIONAL PT              | 4,000  |
| 31    | <b>RAYMOUR &amp; FLANIGAN</b> | 85,500 |
| PAD 1 | TD BANK                       | 4,000  |
| PAD 2 | COLUMBIA SAVINGS BANK         | 3,000  |
| PAD 3 | AVAILABLE PAD                 |        |
|       |                               |        |

The information and images contained herein are from sources deemed reliable. However, Metro Commercial Real Estate, Inc. makes no representation whatsoever as to their accuracy or authenticity. Images shown may be modified for illustrative purposes. Images may be out-of-date and not current. 11.19.24