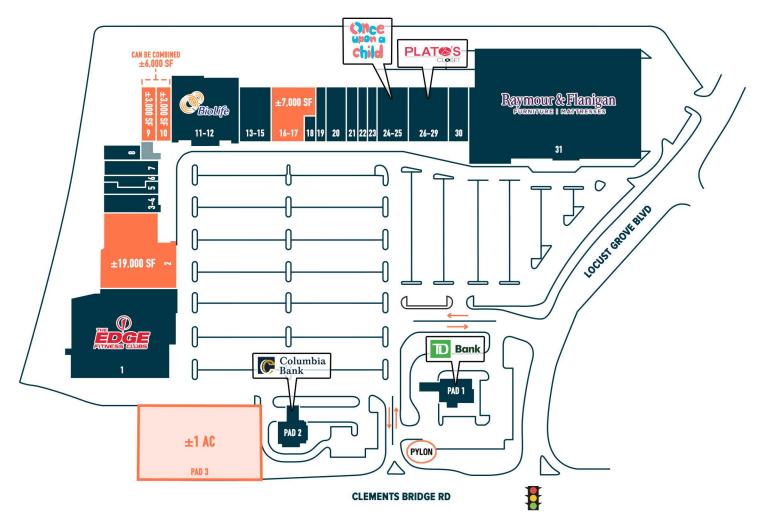

## 1,200+ PARKING SPACES

| SPACE | TENANT                        | SF     |
|-------|-------------------------------|--------|
| 1     | EDGE FITNESS                  | 36,000 |
| 2     | AVAILABLE                     | 19,000 |
| 3-4   | JAPANESE RESTAURANT           | 4,000  |
| 5     | HOT NAILS                     | 1,000  |
| 6     | MAGGIO'S PIZZA                | 3,000  |
| 7     | PLAY IT AGAIN SPORTS          | 3,000  |
| 8     | BRNICH KARATE                 | 2,400  |
| 9     | AVAILABLE                     | 3,000  |
| 10    | AVAILABLE                     | 3,000  |
| 12    | BIOLIFE PLASMA SERVICES       | 16,520 |
| 13-15 | DENTAL GROUP                  | 6,000  |
| 16-17 | AVAILABLE                     | 7,000  |
| 18    | KUMON CENTER                  | 1,000  |
| 19    | FIREHOUSE E-CIGS              | 2,000  |
| 20    | LIQUOR STORE                  | 4,000  |
| 21    | OUR FIRST IMPRESS             | 2,000  |
| 22    | DEE-JAY DOGS                  | 2,000  |
| 23    | ULTIMATE CLEANERS             | 2,000  |
| 24-25 | ONCE UPON A CHILD             | 6,000  |
| 26-29 | PLATO'S CLOSET                | 8,000  |
| 30    | 3 DIMENSIONAL PT              | 4,000  |
| 31    | <b>RAYMOUR &amp; FLANIGAN</b> | 85,500 |
| PAD 1 | TD BANK                       | 4,000  |
| PAD 2 | COLUMBIA SAVINGS BANK         | 3,000  |
| PAD 3 | AVAILABLE PAD                 |        |
|       |                               |        |