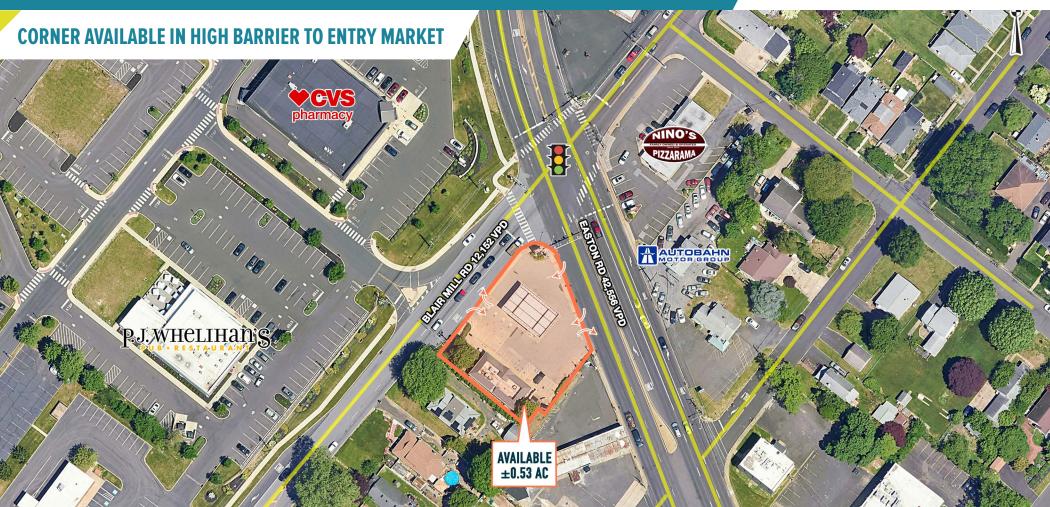

## WILLOW GROVE, PA

2818 EASTON RD

±0.53 ACRES AVAILABLE FOR LEASE OR SALE

PHILADELPHIA MSA

P.J. WHELIHAM'S