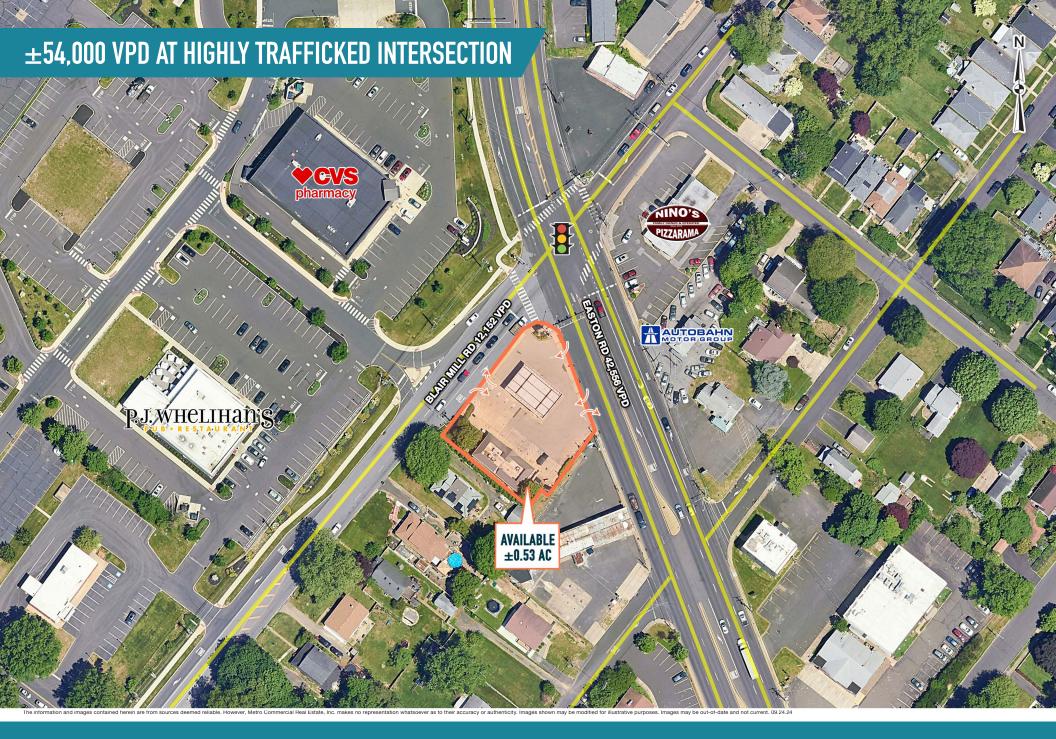

## WILLOW GROVE, PA

2818 EASTON RD

±0.53 ACRES AVAILABLE FOR LEASE OR SALE

PHILADELPHIA MSA

P.J. WHELIHAM'S