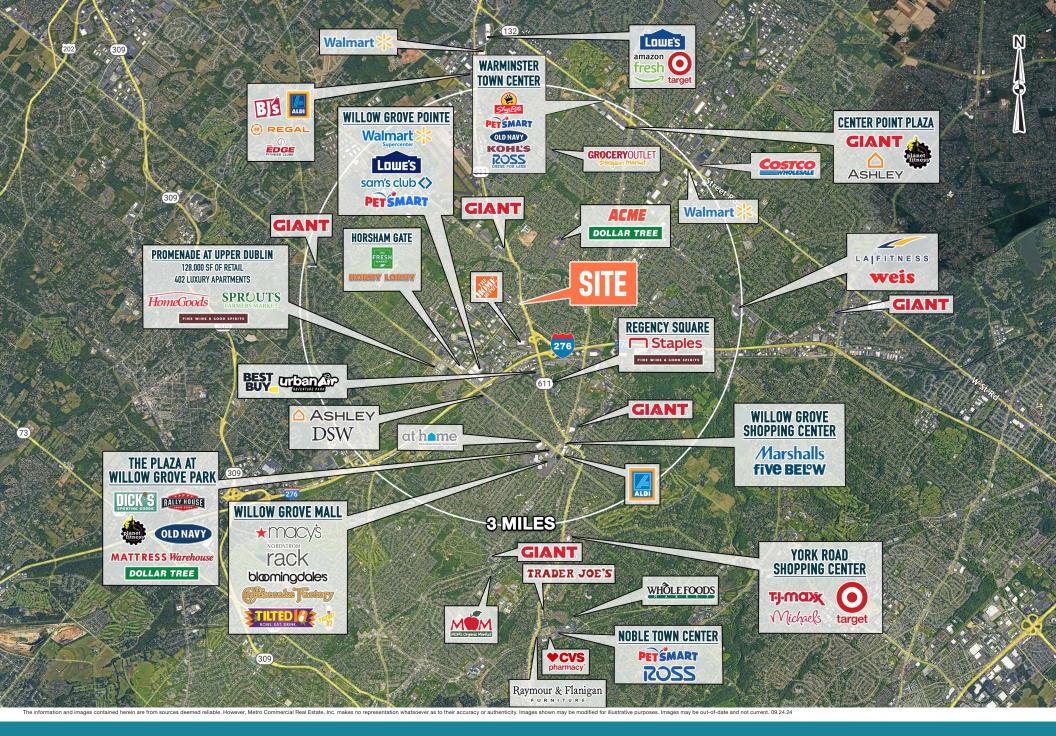

## WILLOW GROVE, PA

2818 EASTON RD

±0.53 ACRES AVAILABLE FOR LEASE OR SALE

PHILADELPHIA MSA

P.J. WHELIHAM'S