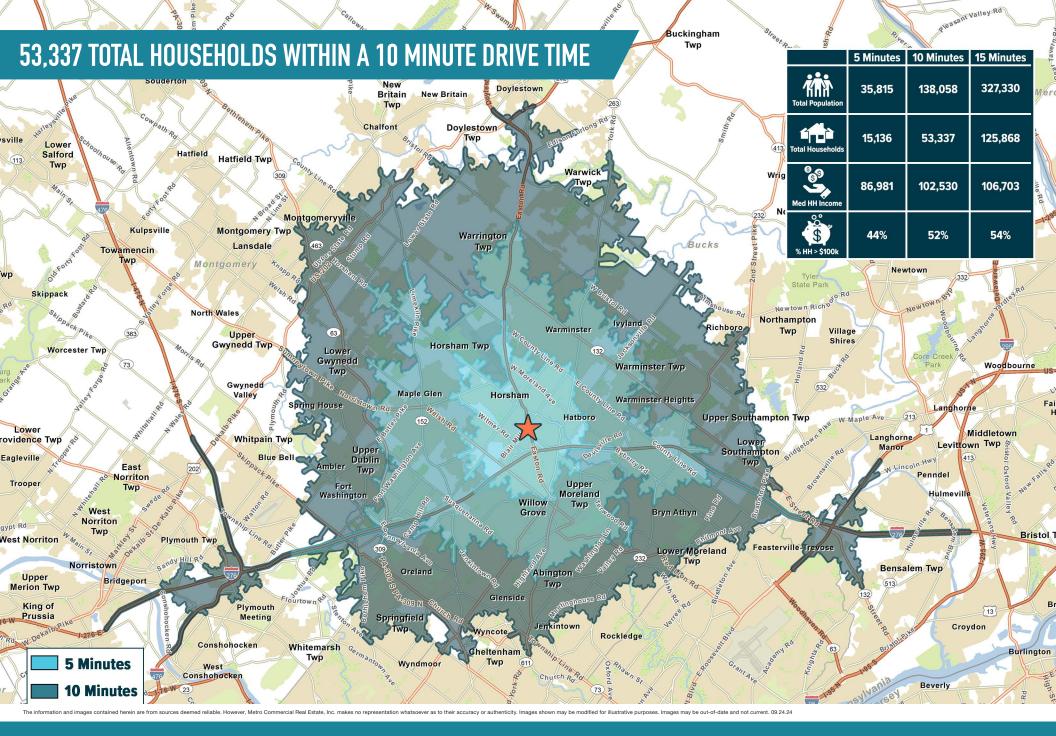

## WILLOW GROVE, PA

2818 EASTON RD

±0.53 ACRES AVAILABLE FOR LEASE OR SALE

PHILADELPHIA MSA

P.J. WHELIHAM'S