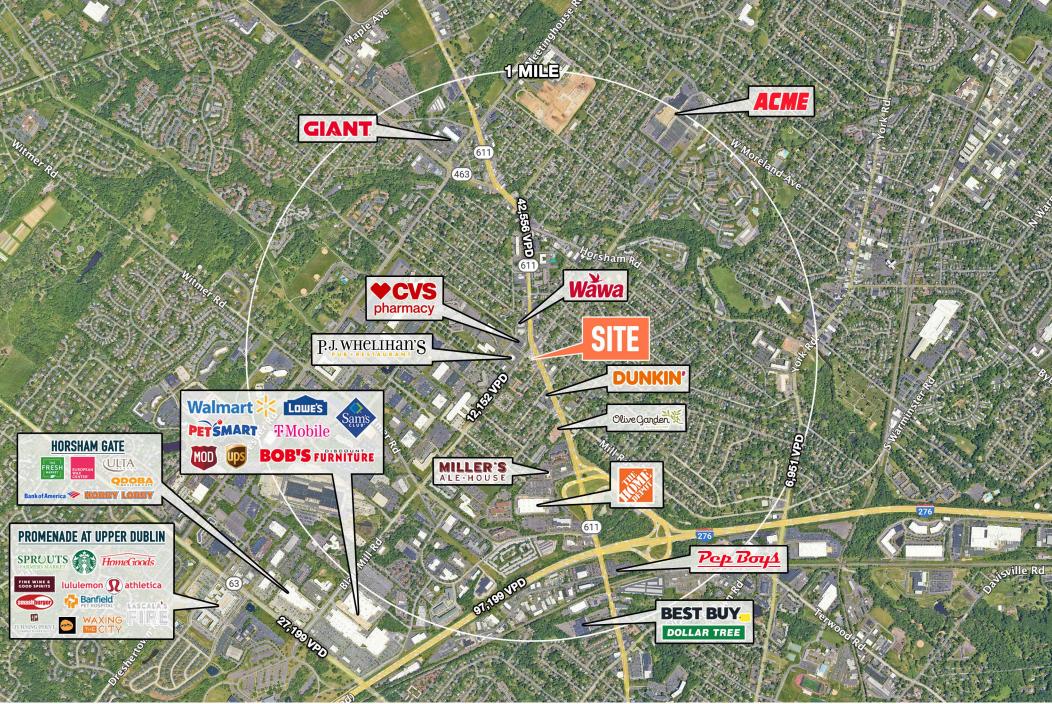

## WILLOW GROVE, PA

2818 EASTON RD

±0.53 ACRES AVAILABLE FOR LEASE OR SALE

PHILADELPHIA MSA

P.J. WHELIHAM'S