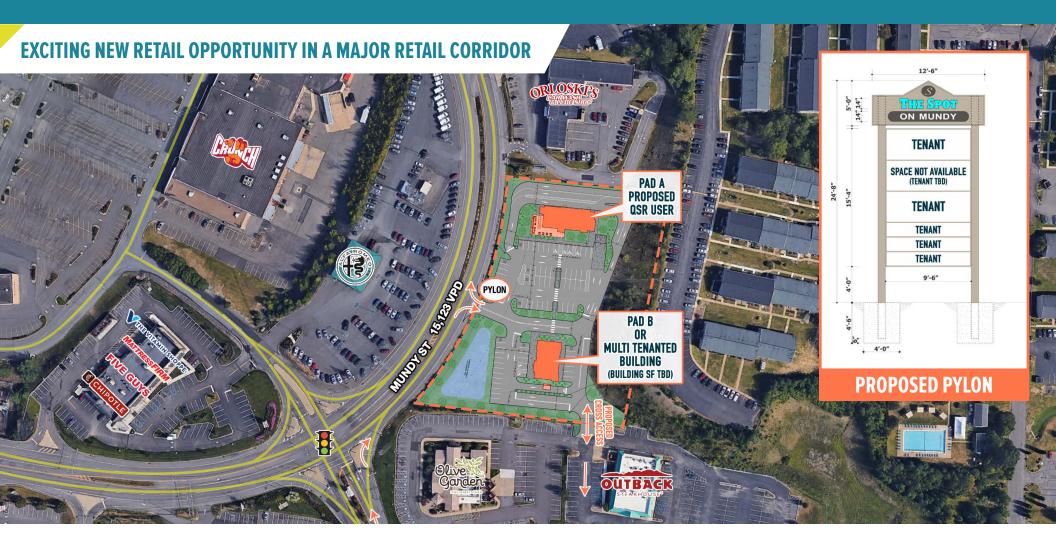

### THE SPOT ON MUNDY

# WILKES-BARRE, PA

**291 MUNDY STREET** 

±2.85 AC NEW DEVELOPMENT PAD SITE OR MULTI TENANTED BUILDING AVAILABLE FOR LEASE