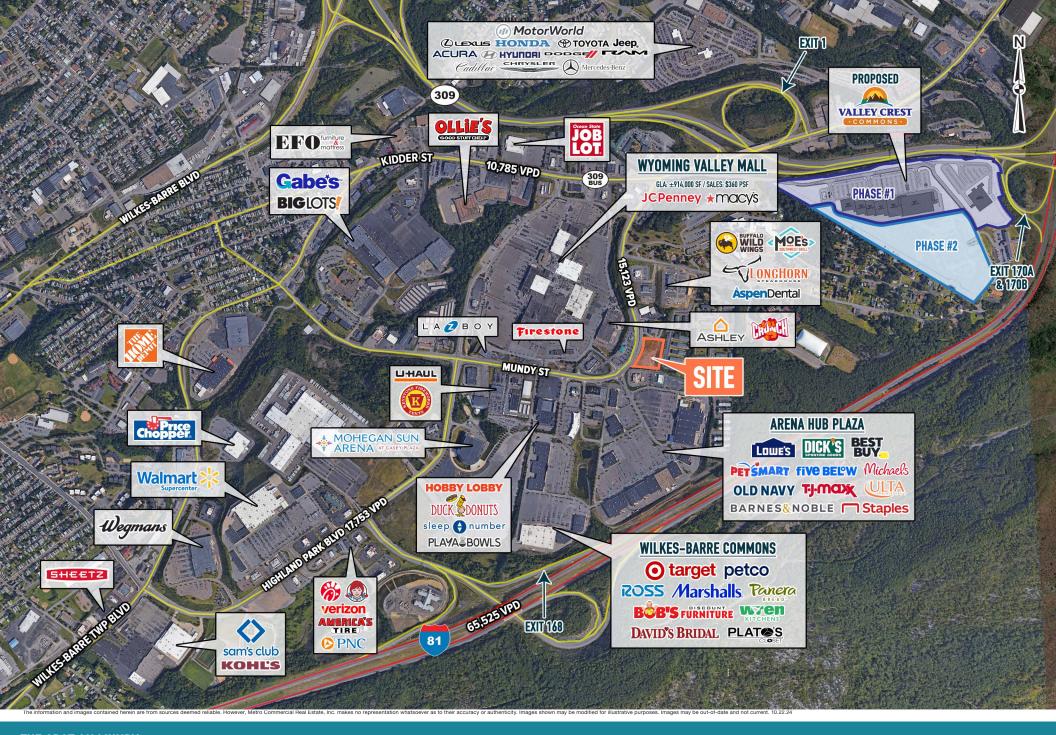

### THE SPOT ON MUNDY

# WILKES-BARRE, PA

**291 MUNDY STREET** 

±2.85 AC NEW DEVELOPMENT PAD SITE OR MULTI TENANTED BUILDING AVAILABLE FOR LEASE





### get in touch.

#### **MIKE MURRAY**

office 610.825.5222 direct 610.260.2669 mmuray@metrocommercial.com



THE SPOT ON MUNDY
WILKES-BARRE, PA
291 MUNDY STREET





THE SPOT ON MUNDY
WILKES-BARRE, PA
291 MUNDY STREET



## SITE PLAN – OPTION #1 (SINGLE USER)



The information and images contained herein are from sources deemed reliable. However, Metro Commercial Real Estate, Inc. makes no representation whatsoever as to their accuracy or authenticity. Images shown may be modified for illustrative purposes. Images may be out-of-date and not current. 10.22.24



## **SITE PLAN – OPTION #2 (MULTI TENANTED BUILDING)**



The information and images contained herein are from sources deemed reliable. However, Metro Commercial Real Estate, Inc. makes no representation whatsoever as to their accuracy or authenticity. Images shown may be modified for illustrative purposes. Images may be out-of-date and not current. 10.22.24



### PLACER.AI - RETAIL MARKET V