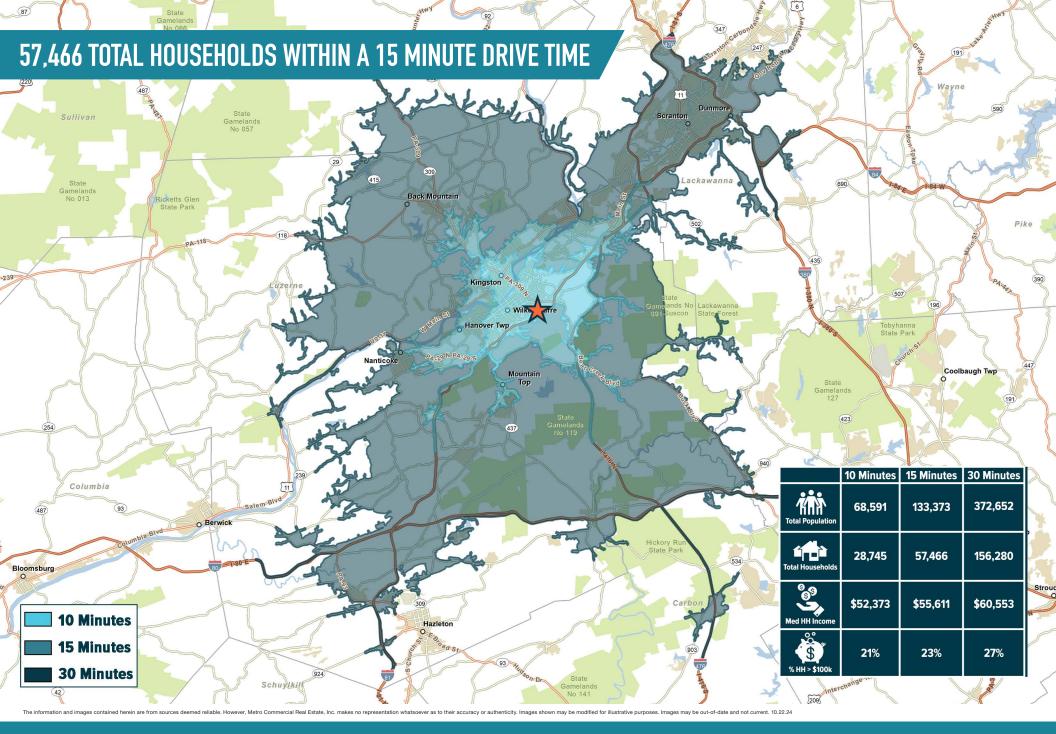

### THE SPOT ON MUNDY

# WILKES-BARRE, PA

**291 MUNDY STREET** 

±2.85 AC NEW DEVELOPMENT PAD SITE OR MULTI TENANTED BUILDING AVAILABLE FOR LEASE





### get in touch.

#### **MIKE MURRAY**

office 610.825.5222 direct 610.260.2669 mmuray@metrocommercial.com



THE SPOT ON MUNDY
WILKES-BARRE, PA
291 MUNDY STREET





THE SPOT ON MUNDY
WILKES-BARRE, PA
291 MUNDY STREET



## SITE PLAN – OPTION #1 (SINGLE USER)



The information and images contained herein are from sources deemed reliable. However, Metro Commercial Real Estate, Inc. makes no representation whatsoever as to their accuracy or authenticity. Images shown may be modified for illustrative purposes. Images may be out-of-date and not current. 10.22.24



## **SITE PLAN – OPTION #2 (MULTI TENANTED BUILDING)**



The information and images contained herein are from sources deemed reliable. However, Metro Commercial Real Estate, Inc. makes no representation whatsoever as to their accuracy or authenticity. Images shown may be modified for illustrative purposes. Images may be out-of-date and