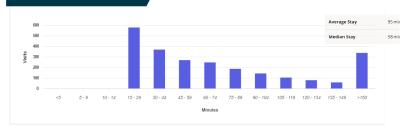

#### **VISITS TO TRADE AREA**

| Visits          | 22.1M  |
|-----------------|--------|
| Visitors        | 1.9M   |
| Visit Frequency | 12.16  |
| Avg. Dwell Time | 95 min |

#### **VISIT DURATION**