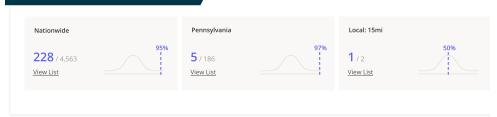

### TRADE AREA RANKINGS

IN THE TOP 5% MARKETS VISITED IN THE COUNTRY

IN THE TOP 3% **VISITED IN THE** STATE