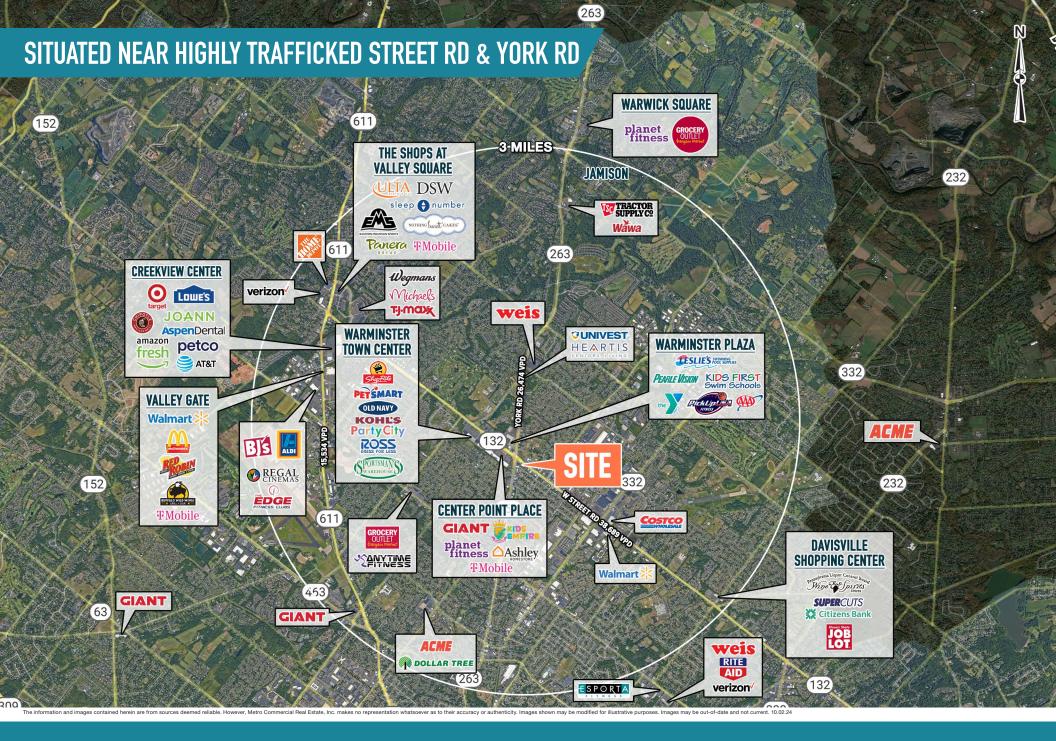

## WARMINSTER, PA **AREA RETAILERS** ShopRite GIANT 620 W STREET RD $\pm$ 6,003 SF ON $\pm$ 0.67 AC AVAILABLE FOR LEASE planet fitness Walmart 🚬 PHILADELPHIA MSA FREESTANDING BUILDING ALONG STREET ROAD WITH ±20 EXCLUSIVE PARKING SPACES TRD SR GROVED YORK RD 26,474 VP **AVAILABLE** ±6,003 SF Nativity of Our Lord EA IIIIV verizon -16**29** (1666) 2065