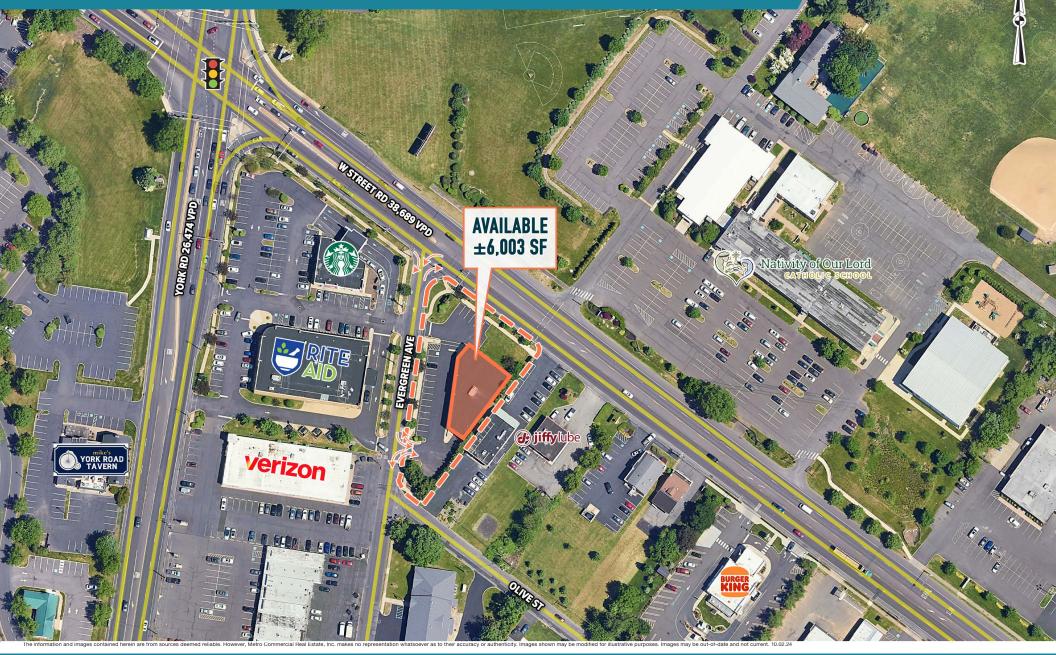

## WARMINSTER, PA **AREA RETAILERS** ShopRite GIANT 620 W STREET RD $\pm$ 6,003 SF ON $\pm$ 0.67 AC AVAILABLE FOR LEASE planet fitness Walmart 🚬 PHILADELPHIA MSA FREESTANDING BUILDING ALONG STREET ROAD WITH ±20 EXCLUSIVE PARKING SPACES TRD SR GROVED YORK RD 26,474 VP **AVAILABLE** ±6,003 SF Nativity of Our Lord EA IIIIV verizon -16**29** (1666) 2065

# IDEAL FOR NUMEROUS USES INCLUDING HOME IMPROVEMENT, AUTO, OR MEDICAL

MetroCommercial.com

Ŋ

The information and images contained herein are from sources deemed reliable. However, Metro Commercial Real Estate, Inc. makes no representation whatsoever as to their accuracy or authenticity. Images shown may be modified for illustrative purposes. Images may be out-of-date and not current. 10.02.24