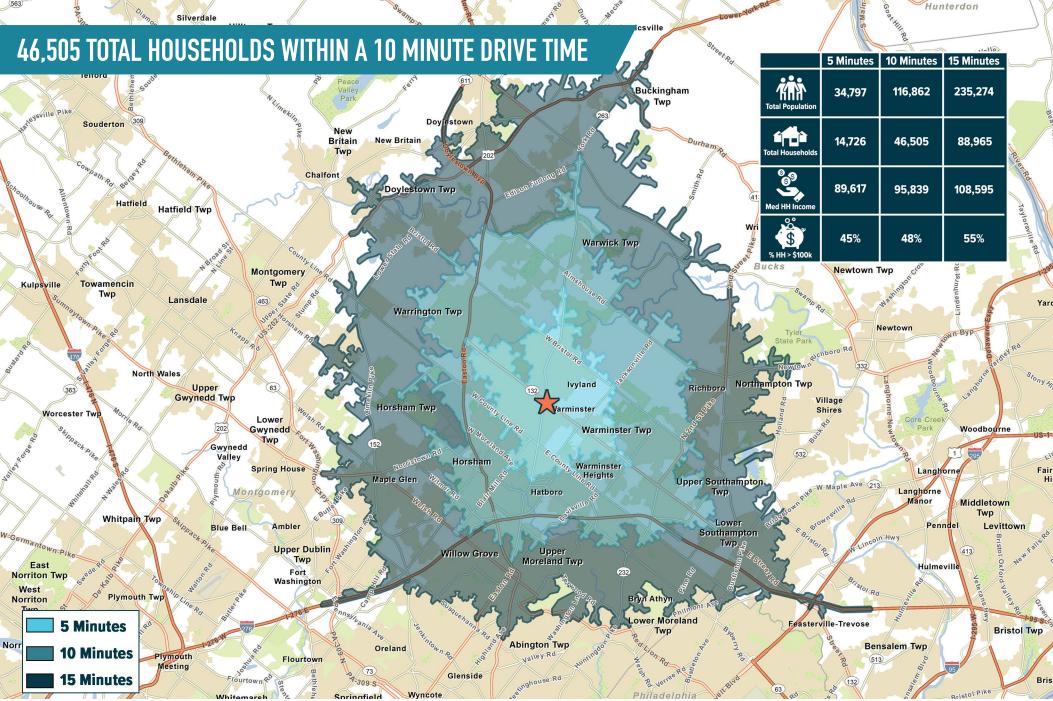

## WARMINSTER, PA **AREA RETAILERS** ShopRite GIANT 620 W STREET RD $\pm$ 6,003 SF ON $\pm$ 0.67 AC AVAILABLE FOR LEASE planet fitness Walmart 🚬 PHILADELPHIA MSA FREESTANDING BUILDING ALONG STREET ROAD WITH ±20 EXCLUSIVE PARKING SPACES TRD SR GROVED YORK RD 26,474 VP **AVAILABLE** ±6,003 SF Nativity of Our Lord EA IIIIV verizon -16**29** (1666) 2065