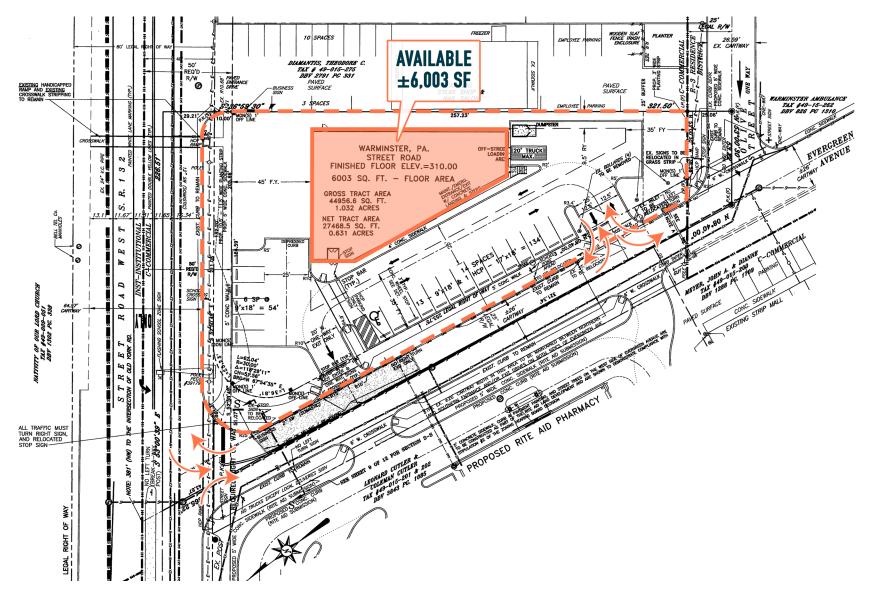

## WARMINSTER, PA **AREA RETAILERS** ShopRite GIANT 620 W STREET RD $\pm$ 6,003 SF ON $\pm$ 0.67 AC AVAILABLE FOR LEASE planet fitness Walmart 🚬 PHILADELPHIA MSA FREESTANDING BUILDING ALONG STREET ROAD WITH ±20 EXCLUSIVE PARKING SPACES TRD SR GROVED YORK RD 26,474 VP **AVAILABLE** ±6,003 SF Nativity of Our Lord EA IIIIV verizon -16**29** (1666) 2065

# IDEAL FOR NUMEROUS USES INCLUDING HOME IMPROVEMENT, AUTO, OR MEDICAL

MetroCommercial.com

Ŋ

The information and images contained herein are from sources deemed reliable. However, Metro Commercial Real Estate, Inc. makes no representation whatsoever as to their accuracy or authenticity. Images shown may be modified for illustrative purposes. Images may be out-of-date and not current. 10.02.24