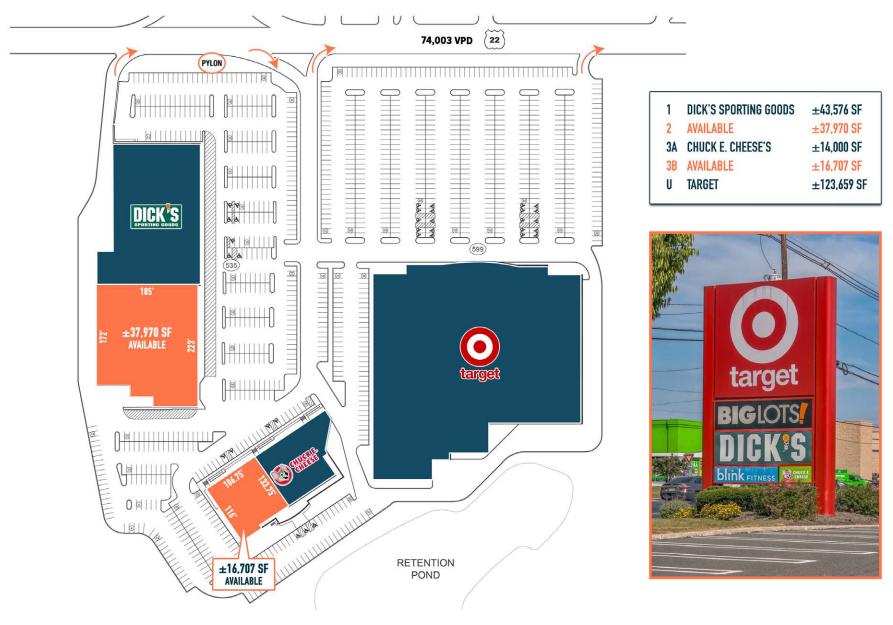

# ROUTE 22 RETAIL CENTER UNION, NJ 2700 US 22

±16,707 - 37,970 SF AVAILABLE FOR LEASE

## BIG BOX NATIONAL ANCHOR TENANTS DRIVING TRAFFIC TO CENTER

The information and images contained herein are from sources deemed reliable. However, Metro Commercial Real Estate, Inc. makes no representation whatsoever as to their accuracy or authenticity. Images shown may be modified for illustrative purposes. Images may be out-of-date and not current. 10.10.2: