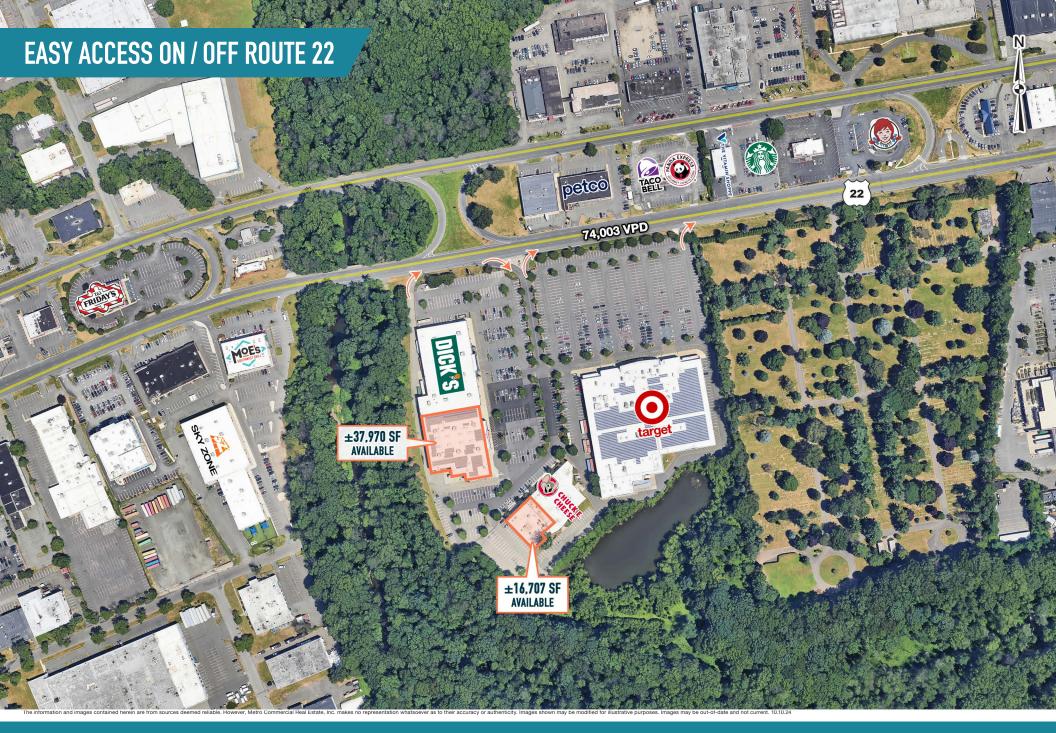

# ROUTE 22 RETAIL CENTER UNION, NJ 2700 US 22

±16,707 - 37,970 SF AVAILABLE FOR LEASE