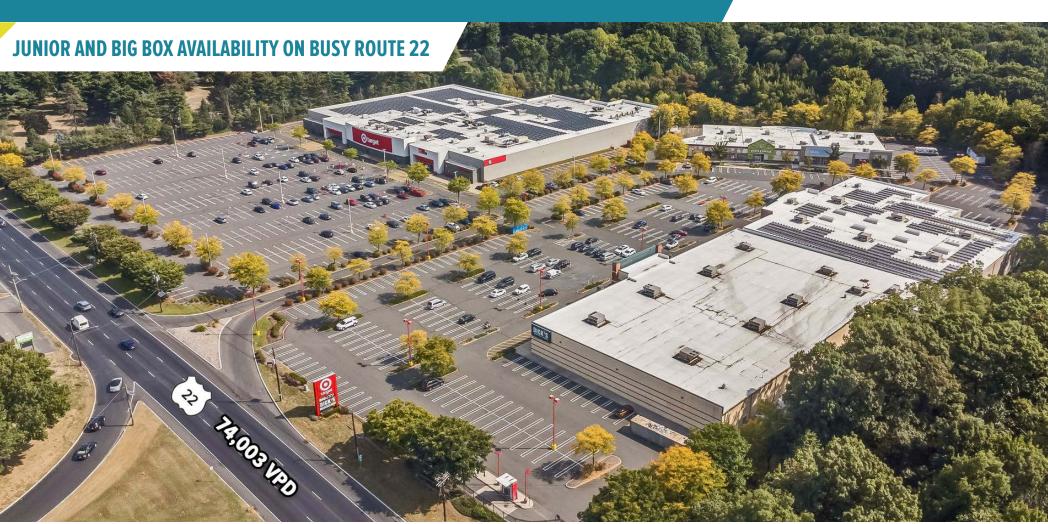

# ROUTE 22 RETAIL CENTER UNION, NJ 2700 US 22

±16,707 - 37,970 SF AVAILABLE FOR LEASE

## BIG BOX NATIONAL ANCHOR TENANTS DRIVING TRAFFIC TO CENTER

The information and images contained herein are from sources deemed reliable. However, Metro Commercial Real Estate, Inc. makes no representation whatsoever as to their accuracy or authenticity. Images shown may be modified for illustrative purposes. Images may be out-of-date and not current. 10.10.2: