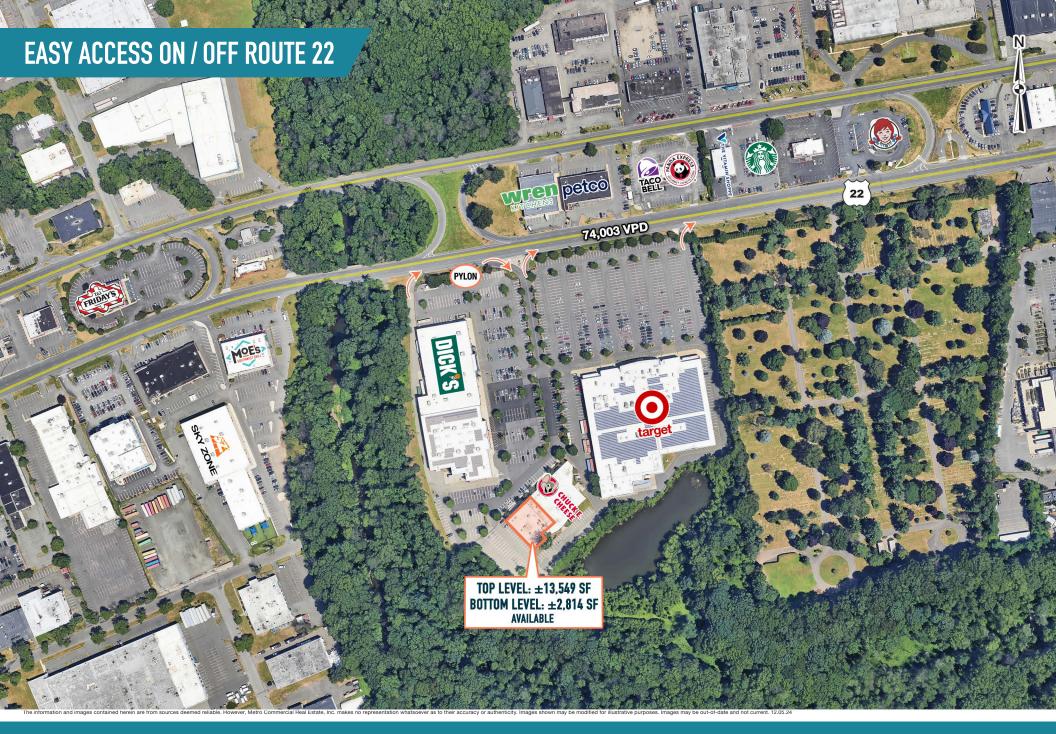

# **ROUTE 22 RETAIL CENTER** UNION, NJ

2700 US 22

±16.363 SF AVAILABLE FOR LEASE