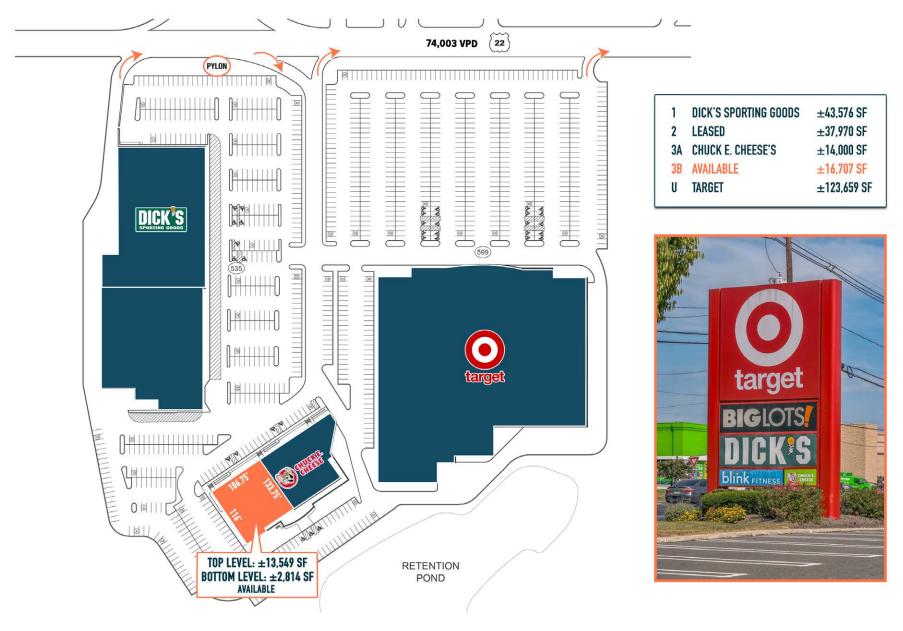

# **ROUTE 22 RETAIL CENTER** UNION, NJ

2700 US 22

±16.363 SF AVAILABLE FOR LEASE

### BIG BOX NATIONAL ANCHOR TENANTS DRIVING TRAFFIC TO CENTER

The information and images contained herein are from sources deemed reliable. However, Metro Commercial Real Estate, inc. makes no representation whatsoever as to their accuracy or authenticity. Images shown may be modified for illustrative purposes. Images may be out-of-date and not current. 12.05.2