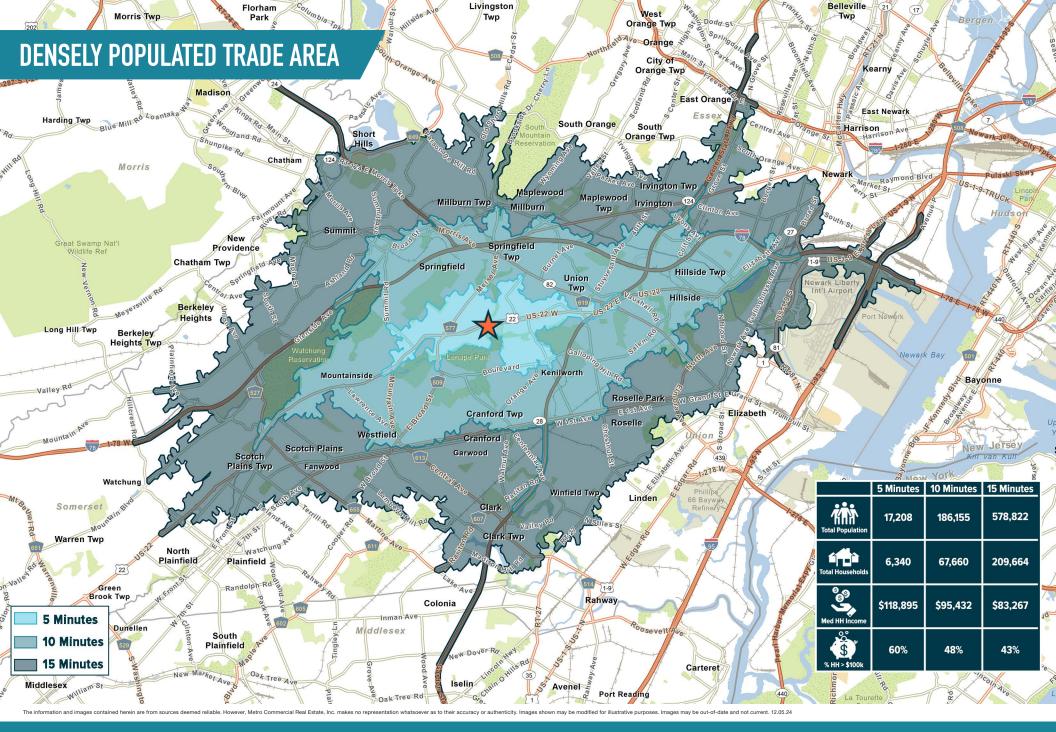

# **ROUTE 22 RETAIL CENTER** UNION, NJ

2700 US 22

±16.363 SF AVAILABLE FOR LEASE