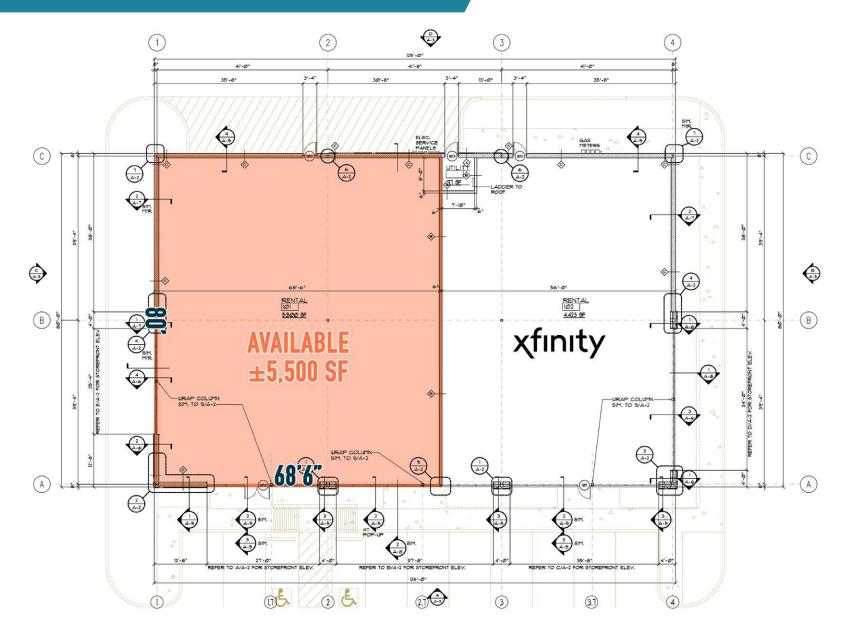

# TURNERSVILLE, NJ

**3841 ROUTE 42** 

±5,500 SF ENDCAP AVAILABLE FOR LEASE

**D**urlington xfinity

JOIN

target