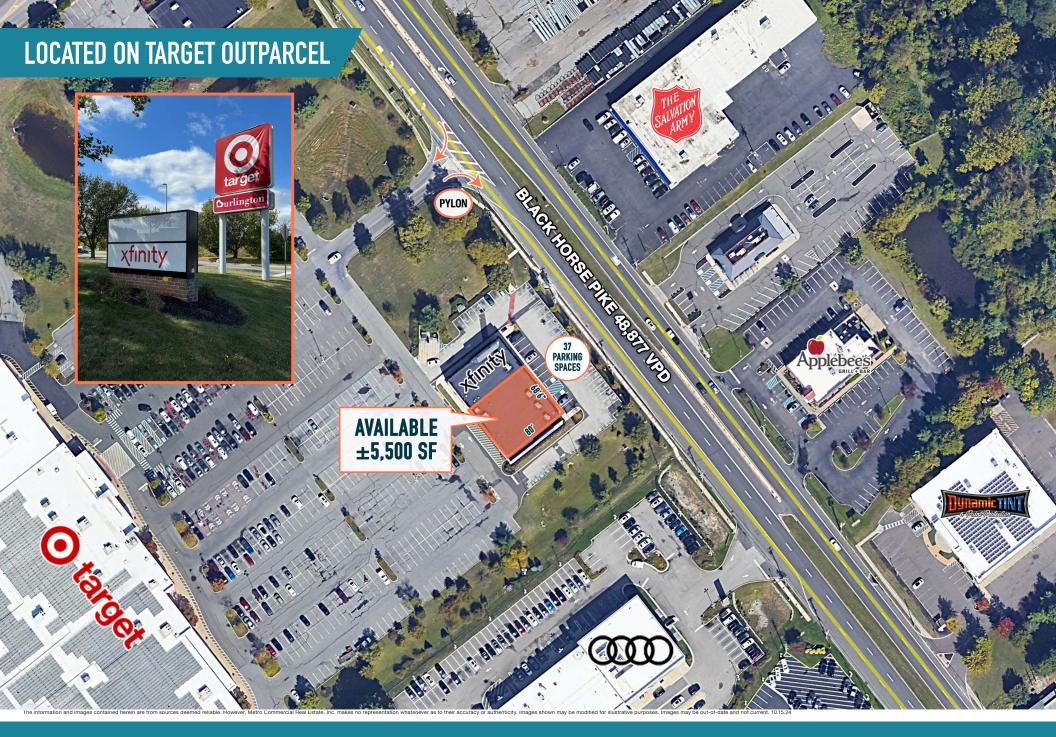

# TURNERSVILLE, NJ

**3841 ROUTE 42** 

±5,500 SF ENDCAP AVAILABLE FOR LEASE

**D**urlington xfinity

JOIN

target

### 37 EXISTING PARKING SPACES SHARED WITH XFINITY

The information and images contained herein are from sources deemed reliable. However, Metro Commercial Real Estate, Inc. makes no representation whatsoever as to their accuracy or authenticity. Images shown may be modified for illustrative purposes. Images may be out-of-date and not current. 10: