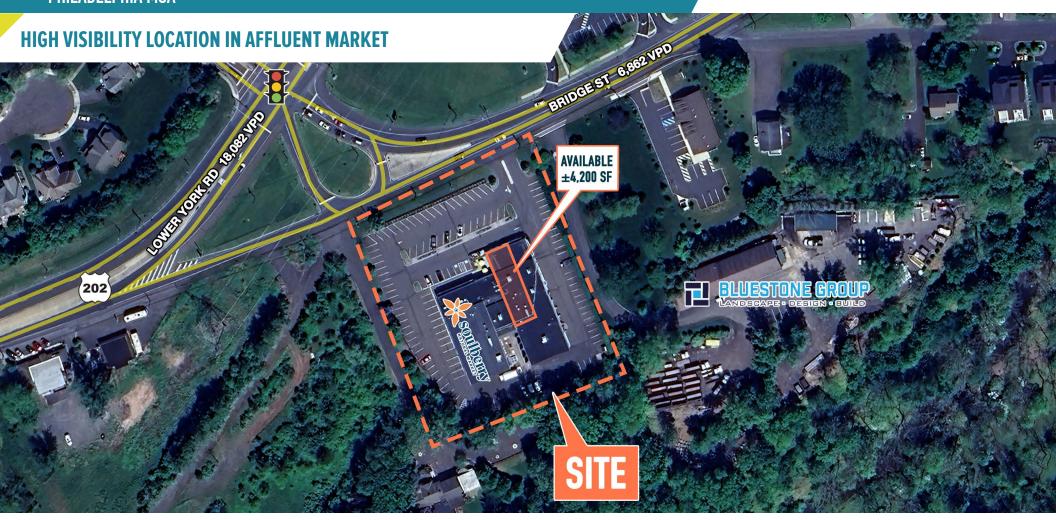

## **NEW HOPE, PA** 415 S. YORK ROAD ±4,200 SF AVAILABLE FOR LEASE PHILADELPHIA MSA

#### PARKING 137 Spaces- Electric Vehicle Charging Station on Site

MUNICIPALITY Solebury Township

TOTAL LAND AREA 2.35 Acres

ZONING TNC (Traditional Neighborhood Commercial)

Liquor License Available

Restaurant Equipment Available