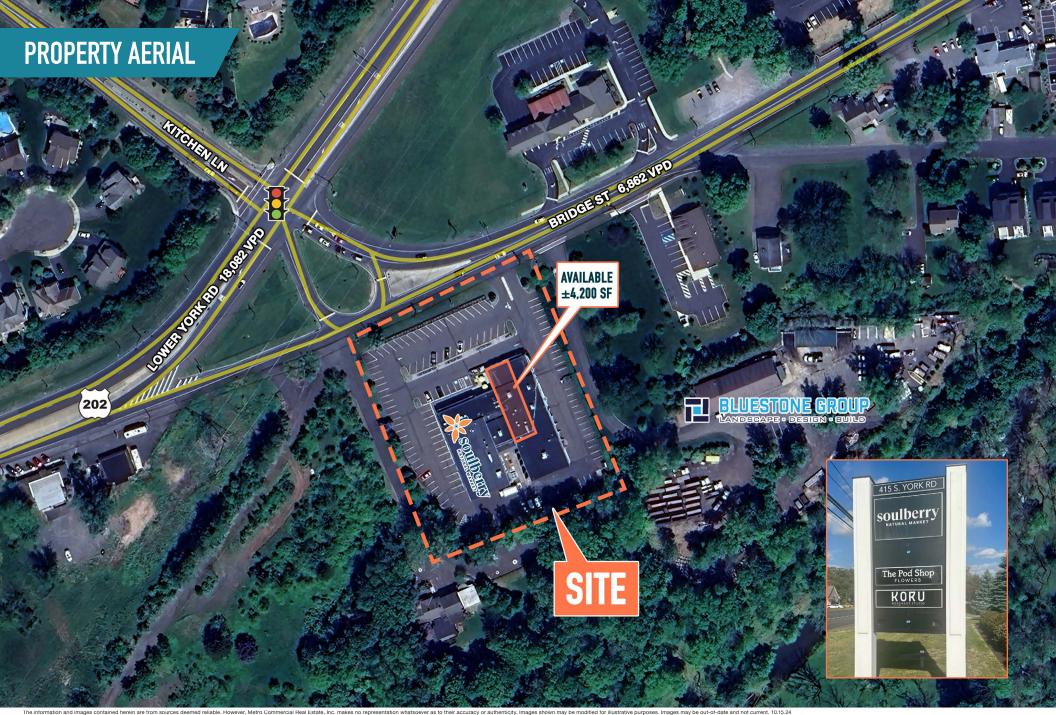

## **NEW HOPE, PA** 415 S. YORK ROAD ±4,200 SF AVAILABLE FOR LEASE PHILADELPHIA MSA

#### PARKING 137 Spaces- Electric Vehicle Charging Station on Site

MUNICIPALITY Solebury Township

TOTAL LAND AREA 2.35 Acres

ZONING TNC (Traditional Neighborhood Commercial)

Liquor License Available

Restaurant Equipment Available