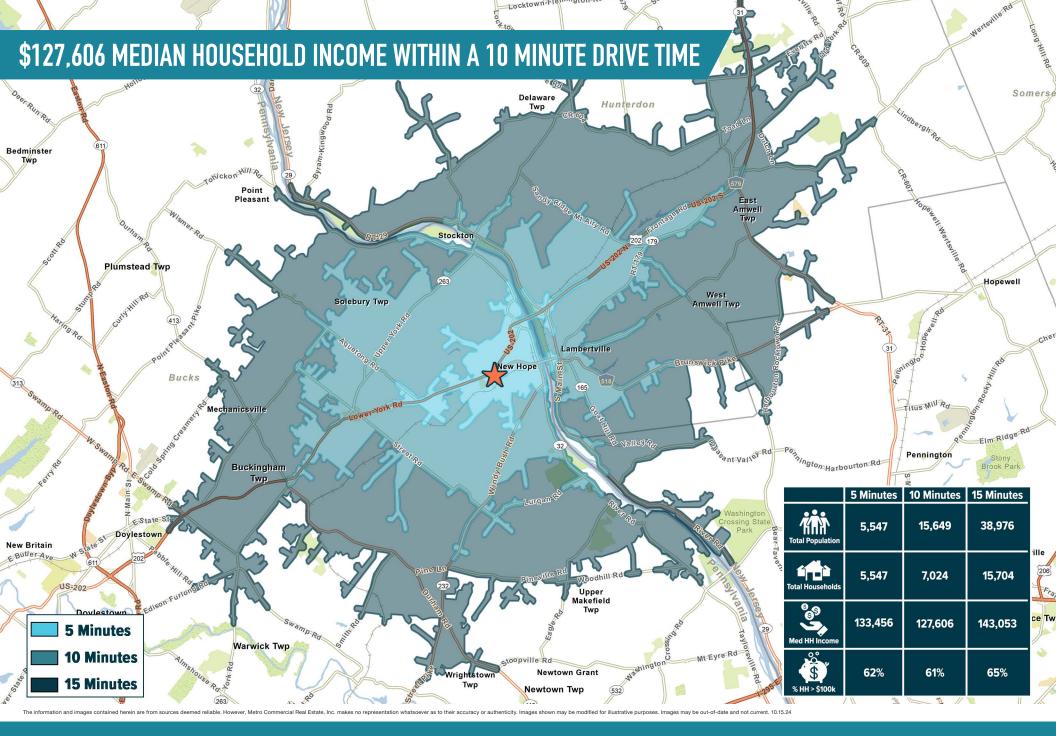

## **NEW HOPE, PA** 415 S. YORK ROAD ±4,200 SF AVAILABLE FOR LEASE PHILADELPHIA MSA







# get in touch.

### **VALERIE BARGER**

office 610.825.5222 direct 610.260.2661 vbarger@metrocommercial.com

### **JOE DOUGHERTY**

office 610.825.5222 direct 610.260.2670 jdougherty@metrocommercial.com

MetroCommercial.com | PLYMOUTH MEETING, PA | MOUNT LAUREL, NJ | MIAMI, FL | PHILADELPHIA, PA







MetroCommercial.com













MetroCommercial.com



d images contained herein are from sources deemed reliable. However, Metro Commercial Real Estate, Inc. makes no representation whatsoever as to their accuracy or authenticity. Images shown may be modified for illustrative purposes. Images may be out-oit-date and not current. 10.15.24





# **SITE & SPACE INFORMATION**

## Uses

#### PERMITTED

- Restaurant
- Banquet, Catering or Event
- Athletic Facility
- Bank
- Commercial School
- Convenience Store
- Cultural
- Emergency Service
- Hospital
- Library
- Medical Office/Wellness Center
- Municipal
- Office
- Retail Sales
- School
- VC-1 Village Service

#### CONDITIONAL

- Dog Day Care
- Drive-Through Facility
- Farm Animal Veterinary Office
- Kennel/Veterinary Service
- Medical