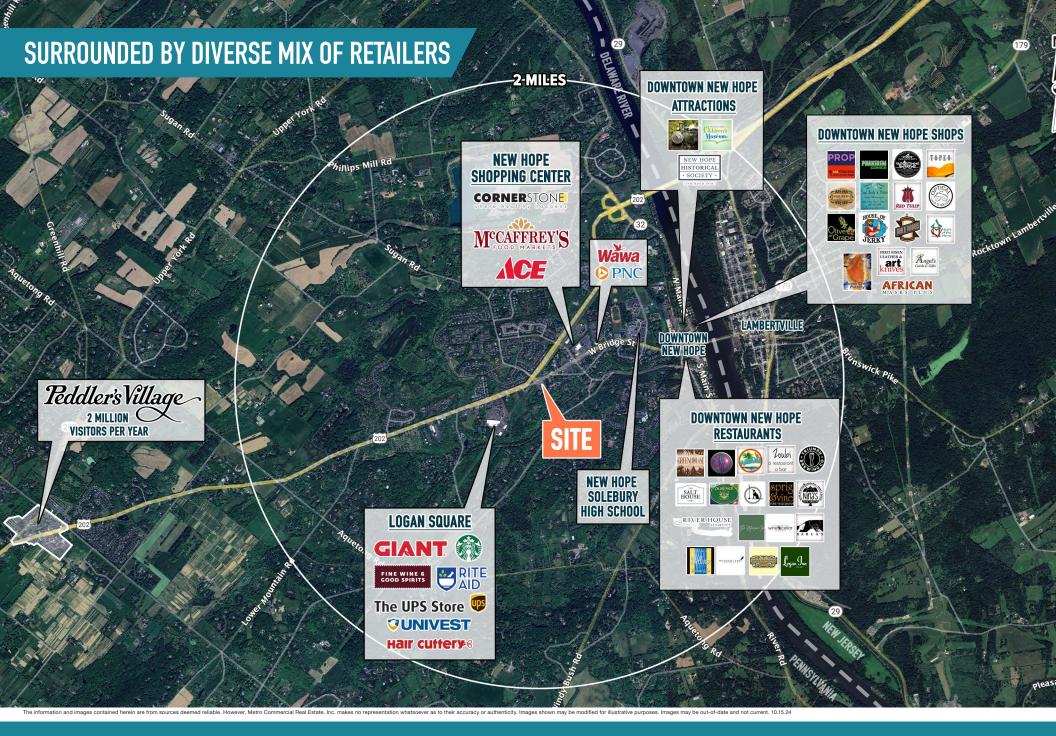

## **NEW HOPE, PA** 415 S. YORK ROAD ±4,200 SF AVAILABLE FOR LEASE PHILADELPHIA MSA







# get in touch.

### **VALERIE BARGER**

office 610.825.5222 direct 610.260.2661 vbarger@metrocommercial.com

### **JOE DOUGHERTY**

office 610.825.5222 direct 610.260.2670 jdougherty@metrocommercial.com

MetroCommercial.com | PLYMOUTH MEETING, PA | MOUNT LAUREL, NJ | MIAMI, FL | PHILADELPHIA, PA







MetroCommercial.com













MetroCommercial.com



d images contained herein are from sources deemed reliable. However, Metro Commercial Real Estate, Inc. makes no representation whatsoever as to their accuracy or authenticity. Images shown may be modified for illustrative purposes. Images may be out-oit-date and not current. 10.15.24





# **SITE & SPACE INFORMATION**

## Uses

#### PERMITTED

- Restaurant
- Banquet, Catering or Event
- Athletic Facility
- Bank
- Commercial School
- Convenience Store
- Cultural
- Emergency Service
- Hospital
- Library
- Medical Office/Wellness Center
- Municipal
- Office
- Retail Sales
- School
- VC-1 Village Service

#### CONDITIONAL

- Dog Day Care
- Drive-Through Facility
- Farm Animal Veterinary Office
- Kennel/Veterinary Service
- Medical Marijuana Dispensary
- Pri