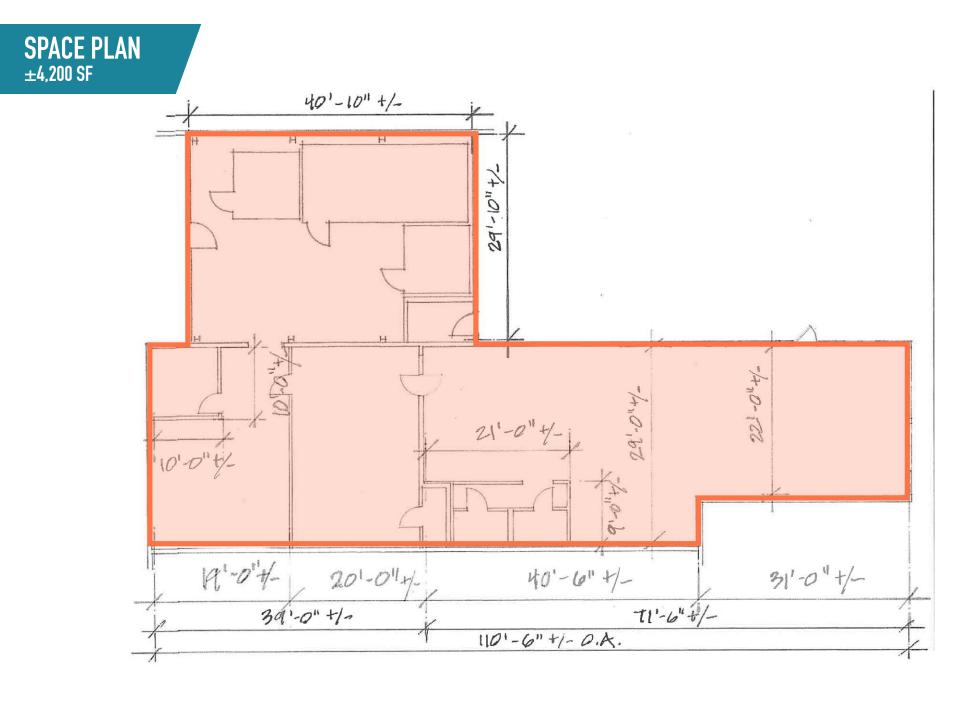

# **SITE & SPACE INFORMATION**

#### PARKING 137 Spaces- Electric Vehicle Charging Station on Site

MUNICIPALITY Solebury Township

TOTAL LAND AREA 2.35 Acres

ZONING TNC (Traditional Neighborhood Commercial)

Liquor License Available

Restaurant Equipment Available