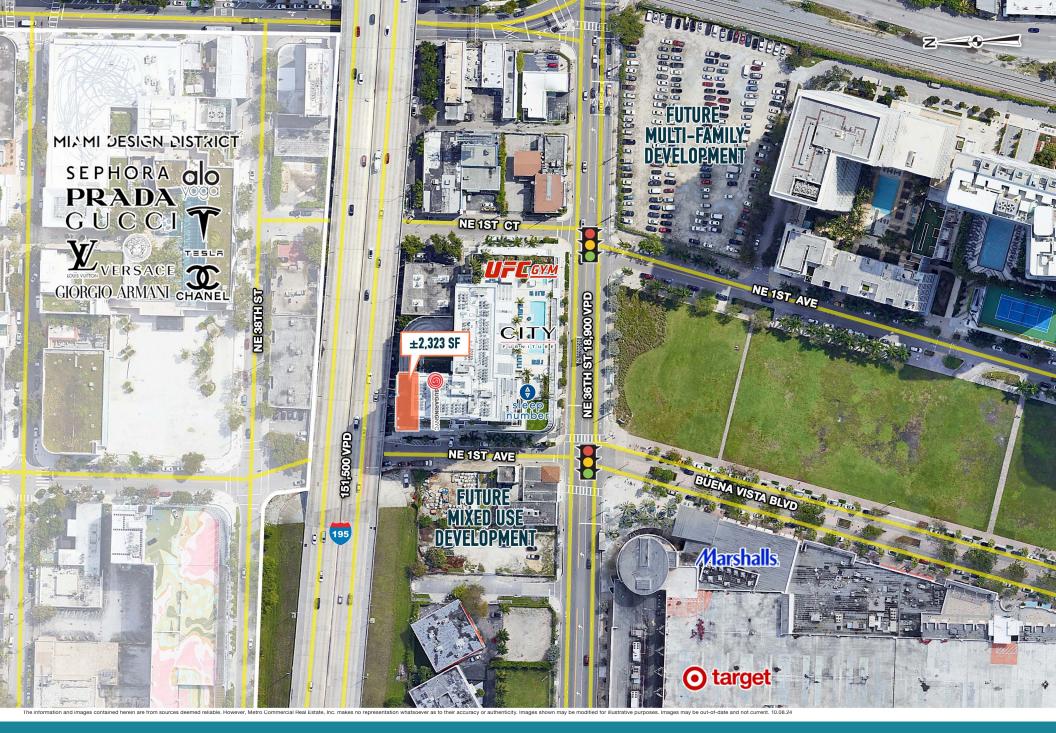

# MIAMI, FL 3635 NE 1ST AVE

±2,323 SF AVAILABLE FOR LEASE

**MIAMI MSA** 

EVE AT DISTRICT
MIAMI, FL
3635 NE 1ST AVE