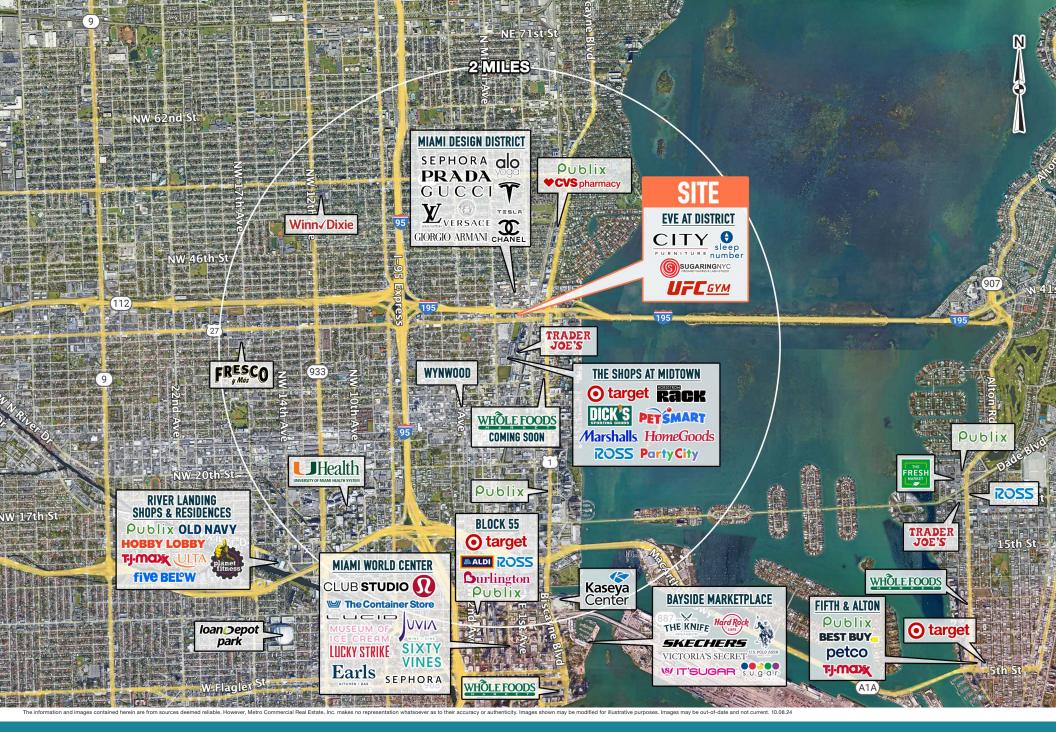

# MIAMI, FL 3635 NE 1ST AVE

±2,323 SF AVAILABLE FOR LEASE

**MIAMI MSA** 













### get in touch.

#### **ALYONA TSUTSKOVA**

office 786.671.4029 direct 786.470.4906 alyona@metrocommercial.com

#### **KALAYAH SARGEANT**

office 786.671.4020 direct 786.671.4036 ksargeant@metrocommercial.com



The information and images contained herein are from sources deemed reliable. However, Metro Commercial Real Estate, Inc. makes no representation whatsoever as to their accuracy or authenticity. Images shown may be modified for illustrative purposes. Images may be out-of-date and not current. 10.08.2



















EVE AT DISTRICT
MIAMI, FL
3635 NE 1ST AVE



### FIRST FLOOR SITE PLAN



The information and images contained herein are from sources deemed reliable. However, Metro Commercial Real Estate, Inc. makes no representation whatsoever as to their accuracy or authenticity. Images shown may be modified for illustrative purposes. Images may be out-of-date and not current. 10.08





## SECOND FLOOR SITE PLAN



The information and images contained herein are from sources deemed reliable. However, Metro Commercial Real Estate, Inc. makes no representation whatsoever as to their accuracy or authenticity. Images shown may be modified for illustrative purposes. Images may be out-of-date and not current. 10.0