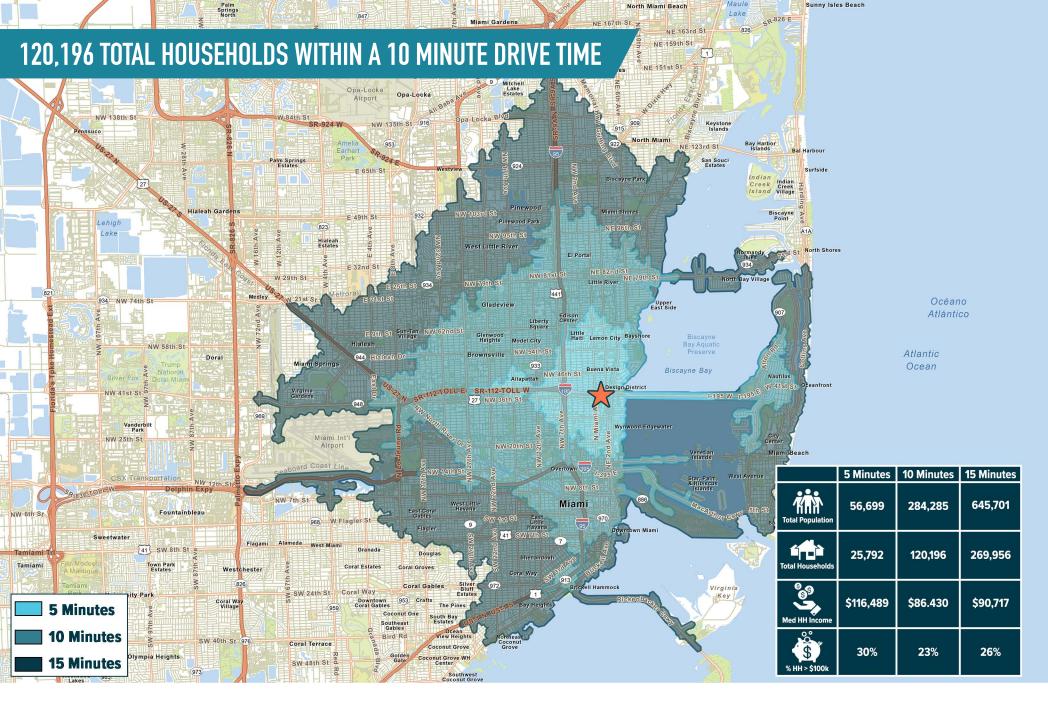

# MIAMI, FL 3635 NE 1ST AVE

±2,323 SF AVAILABLE FOR LEASE

**MIAMI MSA** 













### get in touch.

#### **ALYONA TSUTSKOVA**

office 786.671.4029 direct 786.470.4906 alyona@metrocommercial.com

#### **KALAYAH SARGEANT**

office 786.671.4020 direct 786.671.4036 ksargeant@metrocommercial.com



The information and images contained herein are from sources deemed reliable. However, Metro Commercial Real Estate, Inc. makes no representation whatsoever as to their accuracy or authenticity. Images shown may be modified for illustrative purposes. Images may be out-of-date and not current. 10.08.2



















EVE AT DISTRICT
MIAMI, FL
3635 NE 1ST AVE



### FIRST FLOOR SITE PLAN



The information and images contained herein are from sources deemed reliable. However, Metro Commercial Real Estate, Inc. makes no representation whatsoever as to their accuracy or authenticity. Images shown may be modified for illustrative purposes. Images may be out-of-date and not current. 10.08





## SECOND FLOOR SITE PLAN



The information and images contained herein are from sources deemed r