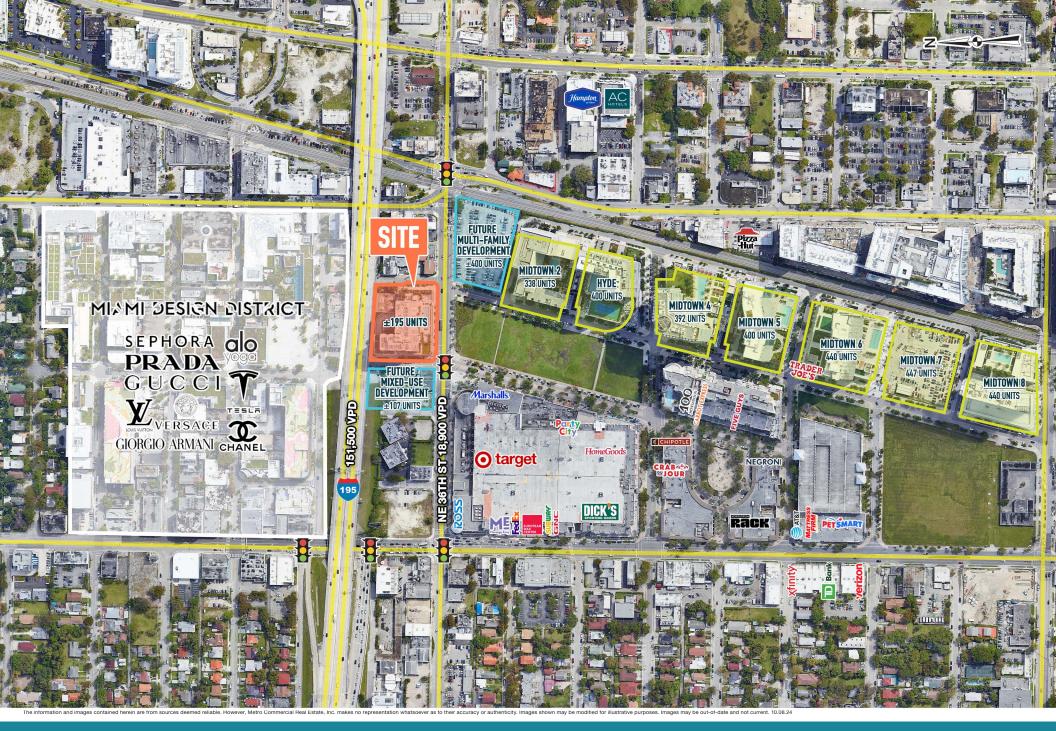

# MIAMI, FL 3635 NE 1ST AVE

±2,323 SF AVAILABLE FOR LEASE

**MIAMI MSA** 













### get in touch.

#### **ALYONA TSUTSKOVA**

office 786.671.4029 direct 786.470.4906 alyona@metrocommercial.com

#### **KALAYAH SARGEANT**

office 786.671.4020 direct 786.671.4036 ksargeant@metrocommercial.com



The information and images contained herein are from sources deemed reliable. However, Metro Commercial Real Estate, Inc. makes no representation whatsoever as to their accuracy or authenticity. Images shown may be modified for illustrative purposes. Images may be out-of-date and not current. 10.08.2



















EVE AT DISTRICT
MIAMI, FL
3635 NE 1ST AVE



### FIRST FLOOR SITE PLAN



The information and images contained herein are from sources deemed reliable. However, Metro Commercial Real Estate, Inc. makes no representation whatsoever as to their accuracy or authenticity. Images shown may be modified for illustrative purposes. Images may be out-of-date and not current. 10.08





## SECOND FLOOR SITE PLAN



The information and images contained herein are from sources deemed reliable. However, Metro Commercial Real Estate, Inc. makes no representation whatsoever as to their accuracy or authenticity. Images shown may be modified for illustrative purposes. Images may be out-of-date and not current. 10.0