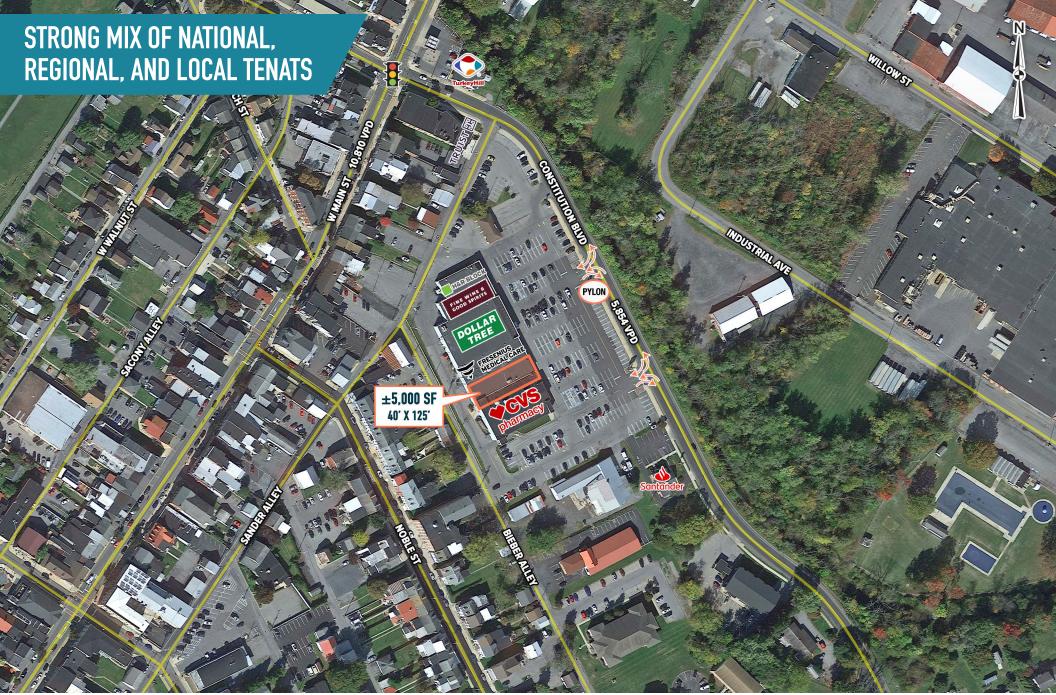

## KUTZTOWN VILLAGE KUTZTOWN, PA 45 CONSTITUTION BLVD

±5,000 SF (DEMISABLE) AVAILABLE FOR LEASE; GLA: 39,612 SF

## TARGETING COMPLIMENTARY MEDICAL TENANTS—URGENT CARE, PHYSICAL THERAPY, OPTICAL, ETC.—AND OTHER RETAIL USES

| SPACE | TENANT                   | SF     |
|-------|--------------------------|--------|
| 1     | CVS PHARMACY             | 10,912 |
| 2     | AVAILABLE                | 5,000  |
| 3     | FRESENIUS MEDICAL CARE   | 3,000  |
| 4     | DOLLAR TREE              | 11,500 |
| 5     | FINE WINE & GOOD SPIRITS | 4,000  |
| 6     | H&R BLOCK                | 1,600  |
| 7     | QUALITY SHOPPE           | 1,600  |
|       | TOTAL                    | 39,612 |
|       |                          |        |