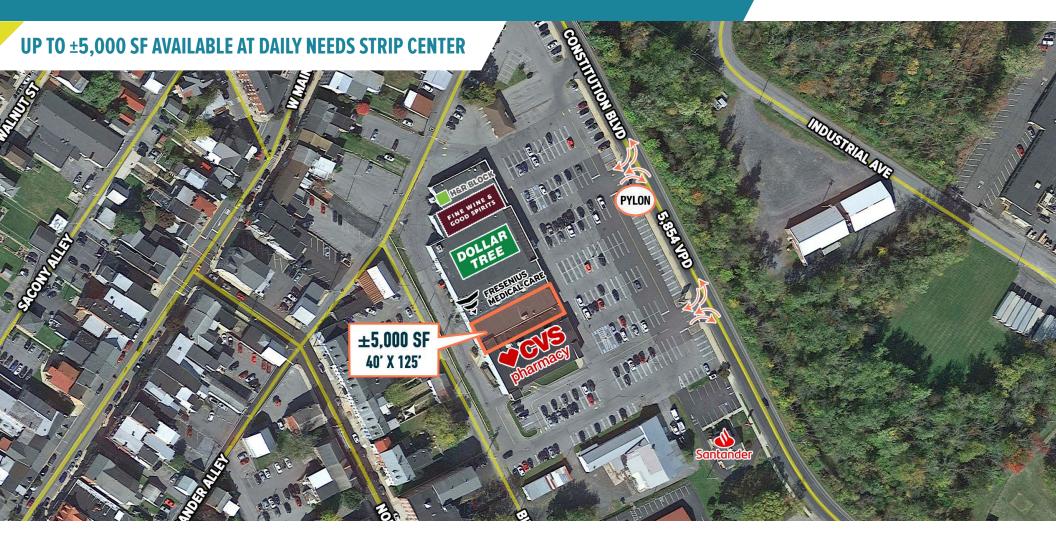

## KUTZTOWN VILLAGE KUTZTOWN, PA 45 CONSTITUTION BLVD

±5,000 SF (DEMISABLE) AVAILABLE FOR LEASE; GLA: 39,612 SF

## TARGETING COMPLIMENTARY MEDICAL TENANTS—URGENT CARE, PHYSICAL THERAPY, OPTICAL, ETC.—AND OTHER RETAIL USES

| SPACE | TENANT                   | SF     |
|-------|--------------------------|--------|
| 1     | CVS PHARMACY             | 10,912 |
| 2     | AVAILABLE                | 5,000  |
| 3     | FRESENIUS MEDICAL CARE   | 3,000  |
| 4     | DOLLAR TREE              | 11,500 |
| 5     | FINE WINE & GOOD SPIRITS | 4,000  |
| 6     | H&R BLOCK                | 1,600  |
| 7     | QUALITY SHOPPE           | 1,600  |
|       | TOTAL                    | 39,612 |
|       |                          |        |