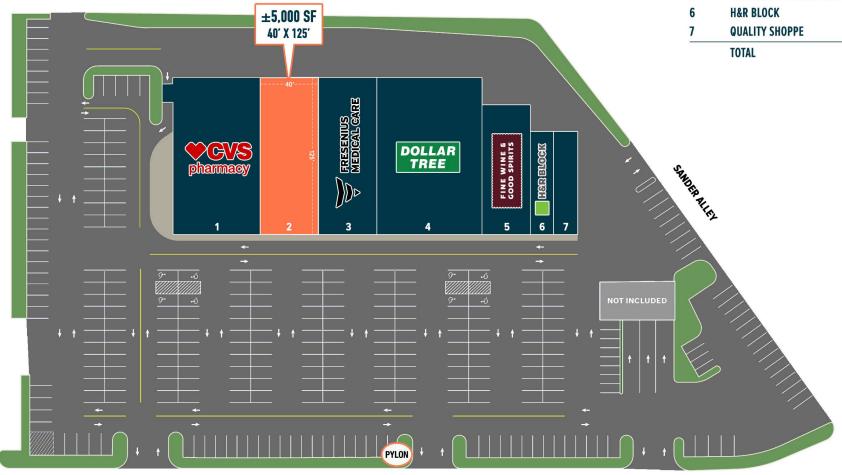

## KUTZTOWN VILLAGE KUTZTOWN, PA 45 CONSTITUTION BLVD

±5,000 SF (DEMISABLE) AVAILABLE FOR LEASE; GLA: 39,612 SF

## TARGETING COMPLIMENTARY MEDICAL TENANTS—URGENT CARE, PHYSICAL THERAPY, OPTICAL, ETC.—AND OTHER RETAIL USES

| SPACE | TENANT                   | SF     |
|-------|--------------------------|--------|
| 1     | CVS PHARMACY             | 10,912 |
| 2     | AVAILABLE                | 5,000  |
| 3     | FRESENIUS MEDICAL CARE   | 3,000  |
| 4     | DOLLAR TREE              | 11,500 |
| 5     | FINE WINE & GOOD SPIRITS | 4,000  |
| 6     | H&R BLOCK                | 1,600  |
| 7     | QUALITY SHOPPE           | 1,600  |
|       | TOTAL                    | 39,612 |
|       |                          |        |