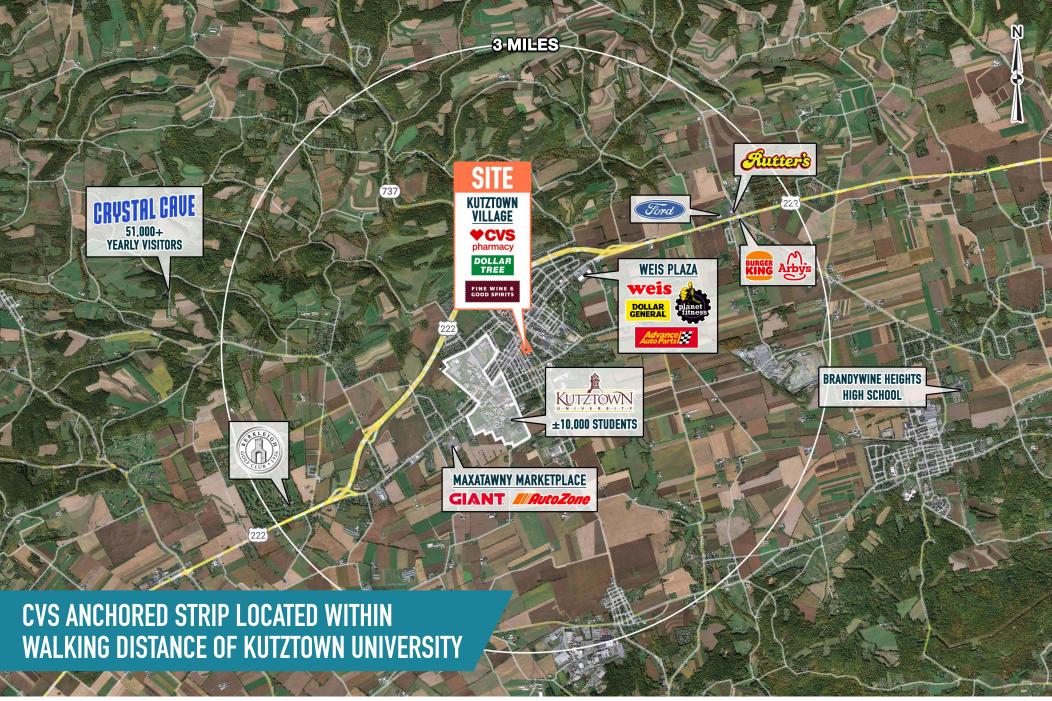

## KUTZTOWN VILLAGE KUTZTOWN, PA 45 CONSTITUTION BLVD

±5,000 SF (DEMISABLE) AVAILABLE FOR LEASE; GLA: 39,612 SF