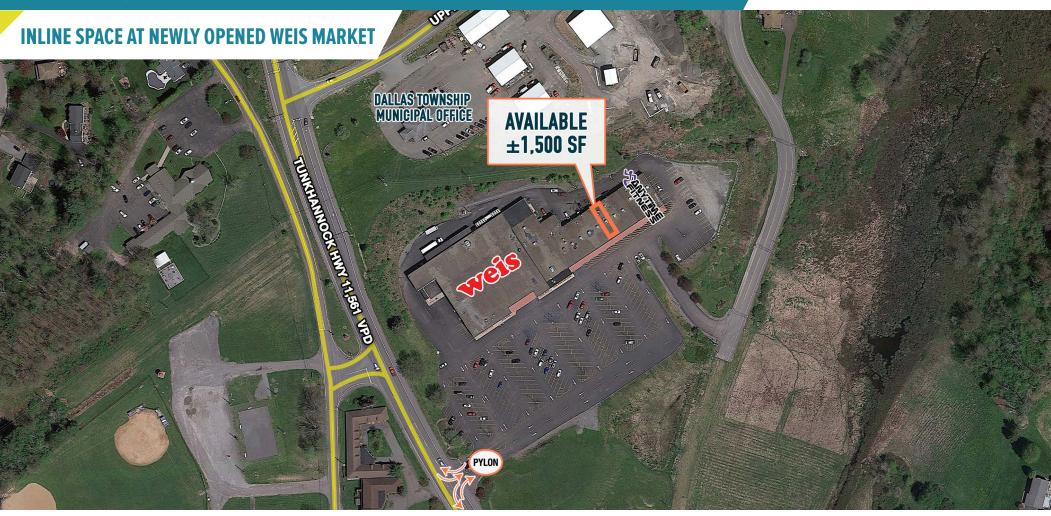

COUNTRY CLUB SHOPPING CENTER

## DALLAS, PA

2859 TUNKHANNOCK HIGHWAY

±1,500 SF AVAILABLE FOR LEASE SCRANTON & WILKES-BARRE MSA