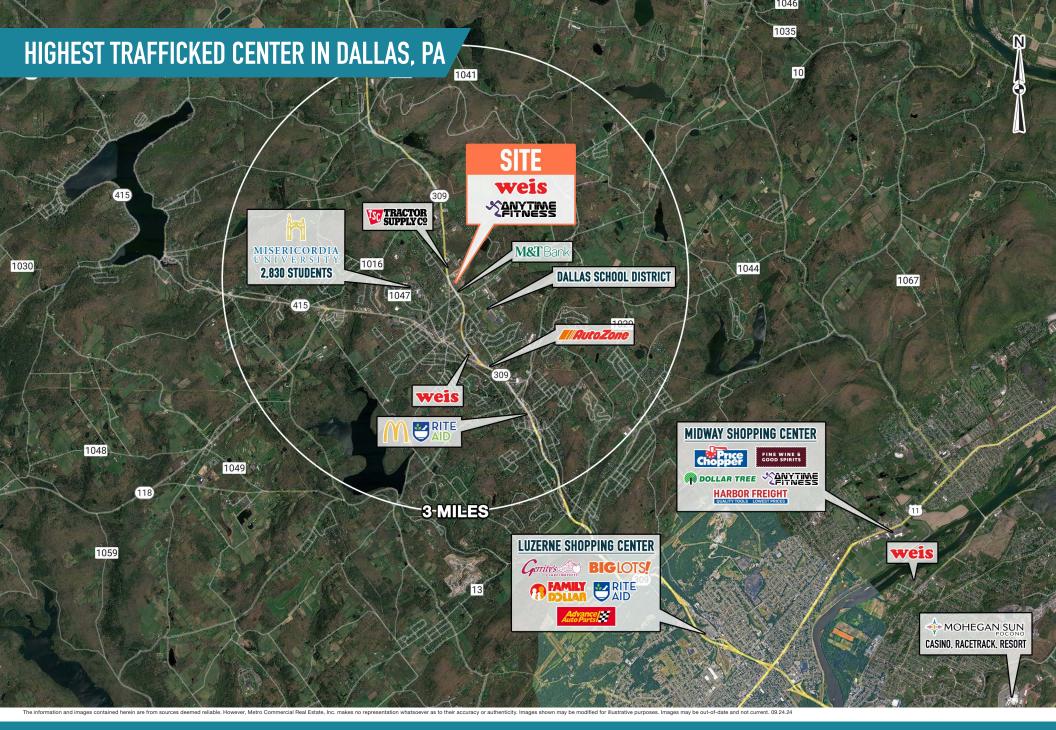

COUNTRY CLUB SHOPPING CENTER

DALLAS, PA 2859 TUNKHANNOCK HIGHWAY

COUNTRY CLUB SHOPPING CENTER DALLAS, PA
2859 TUNKHANNOCK HIGHWAY