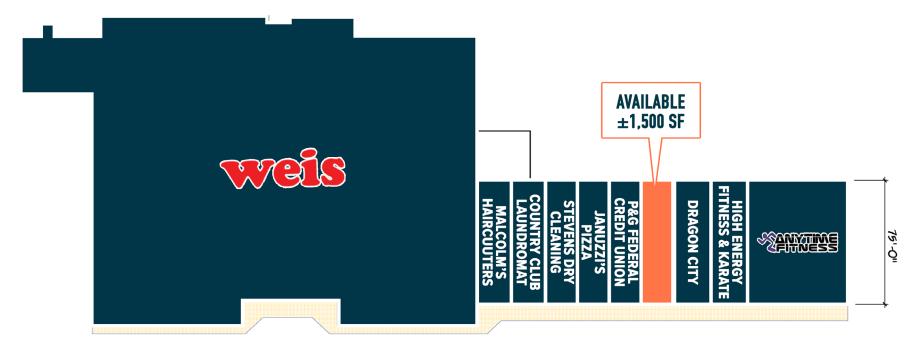

COUNTRY CLUB SHOPPING CENTER

COUNTRY CLUB SHOPPING CENTER

DALLAS, PA 2859 TUNKHANNOCK HIGHWAY

COUNTRY CLUB SHOPPING CENTER DALLAS, PA
2859 TUNKHANNOCK HIGHWAY