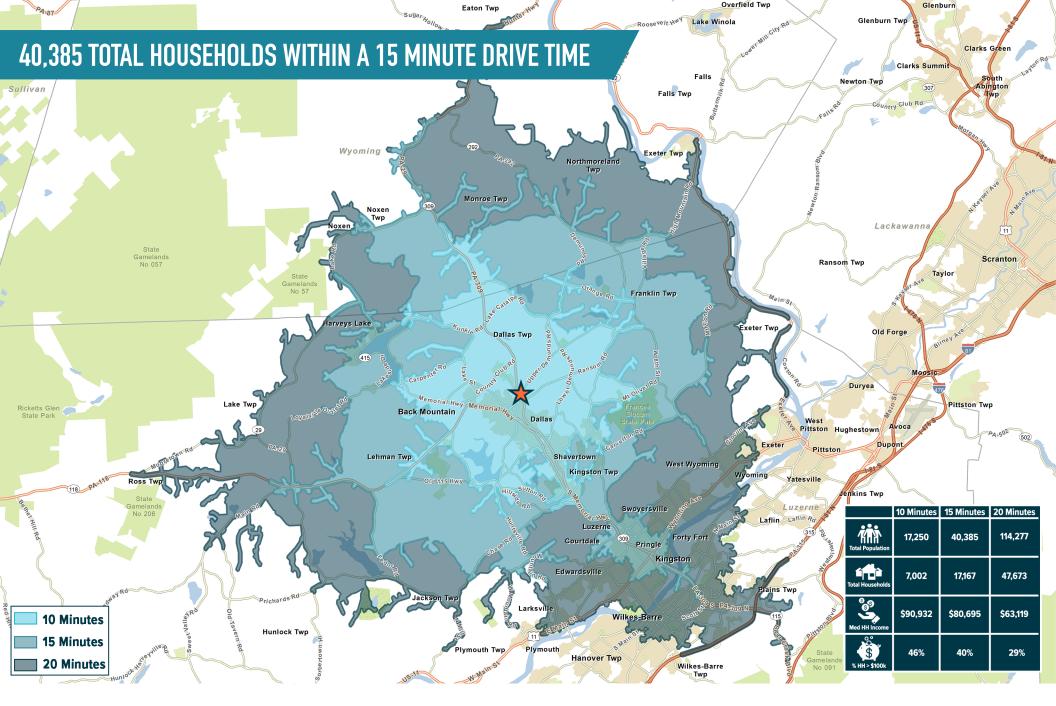

COUNTRY CLUB SHOPPING CENTER

DALLAS, PA 2859 TUNKHANNOCK HIGHWAY

COUNTRY CLUB SHOPPING CENTER DALLAS, PA
2859 TUNKHANNOCK HIGHWAY