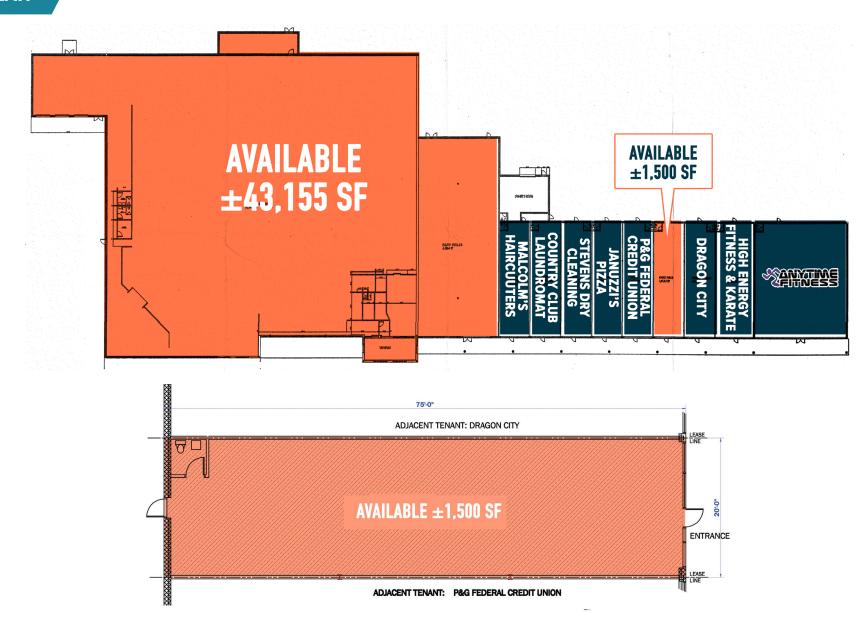

## DALLAS, PA

2859 TUNKHANNOCK HIGHWAY

 $\pm$ 1,500 - 43,155 SF AVAILABLE FOR LEASE SCRANTON & WILKES-BARRE MSA

## SITE PLAN

The information and images contained herein are from sources deemed reliable. However, Metro Commercial Real Estate, Inc. makes no representation whatsoever as to their accuracy or authenticity, Images shown may be modified for illustrative purposes. Images may be out-of-date and not current. 12.05.24