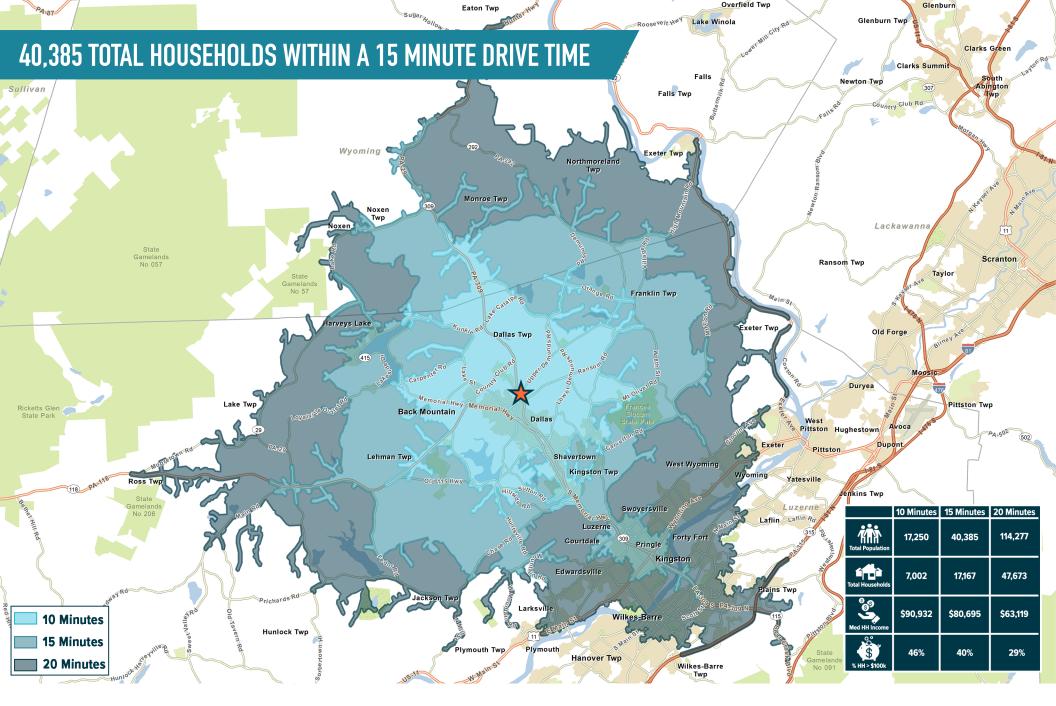

**COUNTRY CLUB SHOPPING CENTER** 

## DALLAS, PA

2859 TUNKHANNOCK HIGHWAY

 $\pm$ 1,500 - 43,155 SF AVAILABLE FOR LEASE SCRANTON & WILKES-BARRE MSA







## get in touch.

## **BRENDAN MULLIGAN**

office 610.825.5222 direct 610.260.2688 bmulligan@metrocommercial.com



The information and images contained herein are from sources deemed reliable. However, Metro Commercial Real Estate, Inc. makes no representation whatsoever as to their accuracy or authenticity. Images shown may be modified for illustrative purposes. Images may be out-of-date and not current. 12.05.2







COUNTRY CLUB SHOPPING CENTER

DALLAS, PA 2859 TUNKHANNOCK HIGHWAY





COUNTRY CLUB SHOPPING CENTER DALLAS, PA
2859 TUNKHANNOCK HIGHWAY



## SITE PLAN



The information and images contained herein are from sources deemed reliable. However, Metro Commercial Real Estate, Inc. makes no representation whatsoever as to their accuracy or authenticity, Images shown may be modified for illustrative purposes. Images may be out-of-date and not current. 12.05.24



2859 TUNKHANNOCK HIGHWAY