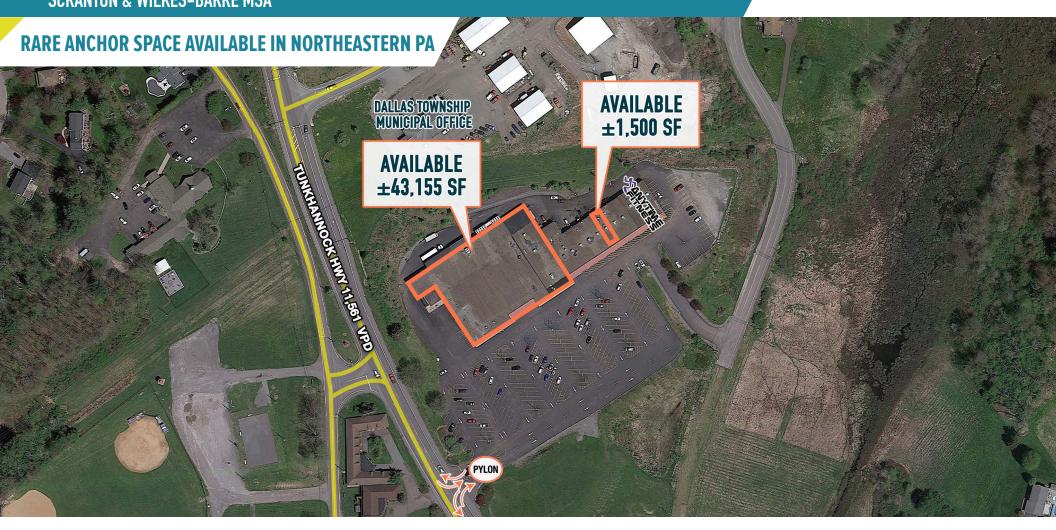

## DALLAS, PA

2859 TUNKHANNOCK HIGHWAY

 $\pm$ 1,500 - 43,155 SF AVAILABLE FOR LEASE SCRANTON & WILKES-BARRE MSA