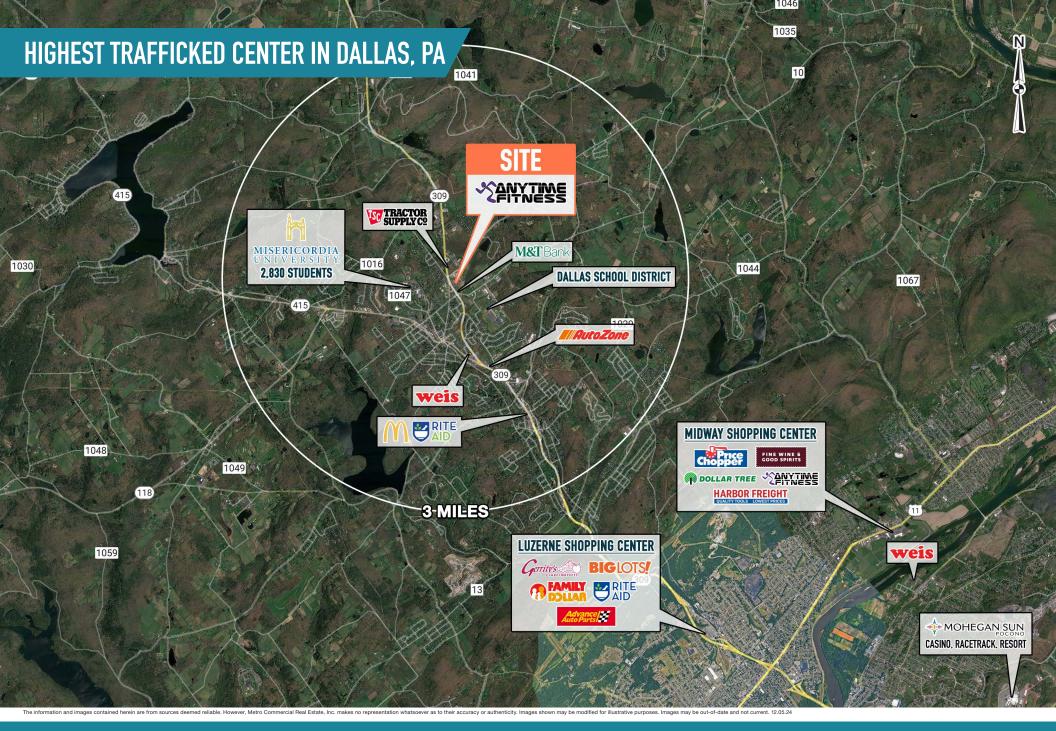

**COUNTRY CLUB SHOPPING CENTER** 

## DALLAS, PA

2859 TUNKHANNOCK HIGHWAY

 $\pm$ 1,500 - 43,155 SF AVAILABLE FOR LEASE SCRANTON & WILKES-BARRE MSA







## get in touch.

## **BRENDAN MULLIGAN**

office 610.825.5222 direct 610.260.2688 bmulligan@metrocommercial.com



The information and images contained herein are from sources deemed reliable. However, Metro Commercial Real Estate, Inc. makes no representation whatsoever as to their accuracy or authenticity. Images shown may be modified for illustrative purposes. Images may be out-of-date and not current. 12.05.2







COUNTRY CLUB SHOPPING CENTER

DALLAS, PA 2859 TUNKHANNOCK HIGHWAY





COUNTRY CLUB SHOPPING CENTER DALLAS, PA
2859 TUNKHANNOCK HIGHWAY



## SITE PLAN



The information and images contained herein are from sources deemed reliable. However, Metro Commercial Real Estate, Inc. makes no representation whatsoever as to their accuracy or authenticity, Images shown may be modified for illustrative purposes. Images may be out-of-date and not current. 12.05.24



2859 TUNKHANNOCK HIGHWAY