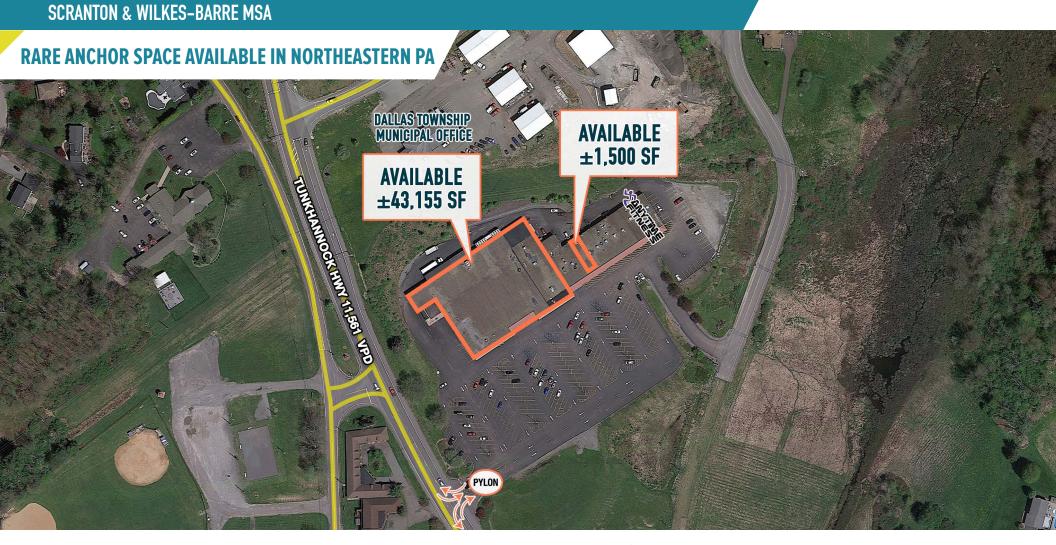

## DALLAS, PA

2859 TUNKHANNOCK HIGHWAY

±1,500 - 43,155 SF AVAILABLE FOR LEASE

COUNTRY CLUB SHOPPING CENTER DALLAS, PA

2859 TUNKHANNOCK HIGHWAY

COUNTRY CLUB SHOPPING CENTER DALLAS, PA
2859 TUNKHANNOCK HIGHWAY