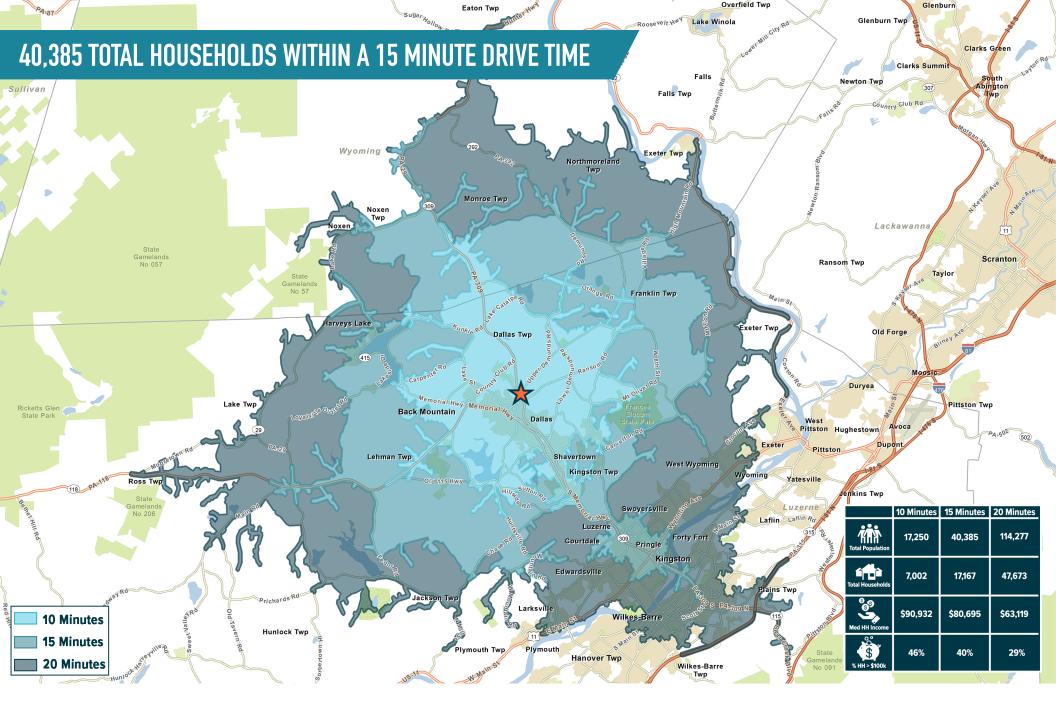

COUNTRY CLUB SHOPPING CENTER DALLAS, PA

2859 TUNKHANNOCK HIGHWAY

COUNTRY CLUB SHOPPING CENTER DALLAS, PA
2859 TUNKHANNOCK HIGHWAY