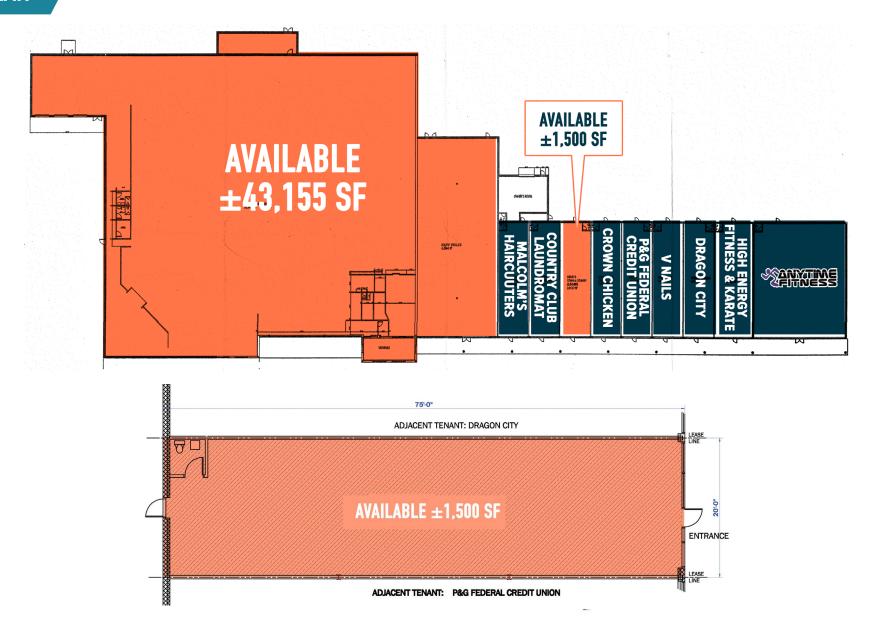

## DALLAS, PA

2859 TUNKHANNOCK HIGHWAY

±1,500 - 43,155 SF AVAILABLE FOR LEASE

## SITE PLAN

The information and images contained herein are from sources deemed reliable. However, Metro Commercial Real Estate, inc. makes no representation whatsoever as to their accuracy or authenticity. Images shown may be modified for illustrative purposes. Images may be out-of-date and not current. 12.09.24