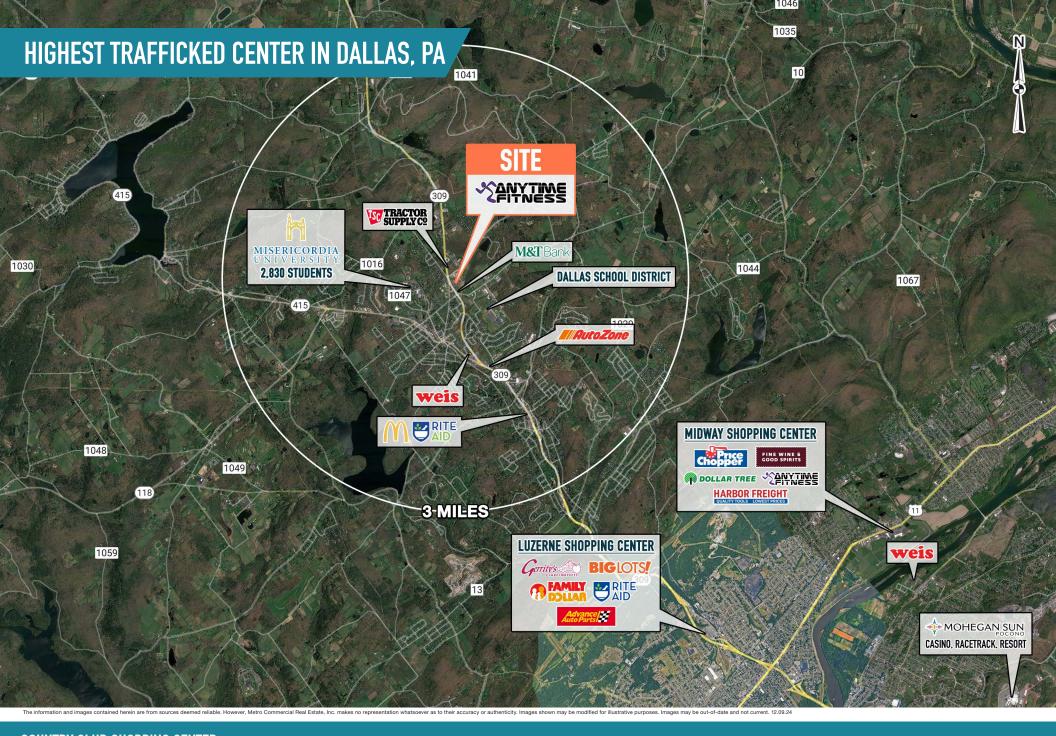

COUNTRY CLUB SHOPPING CENTER DALLAS, PA

2859 TUNKHANNOCK HIGHWAY

COUNTRY CLUB SHOPPING CENTER DALLAS, PA
2859 TUNKHANNOCK HIGHWAY