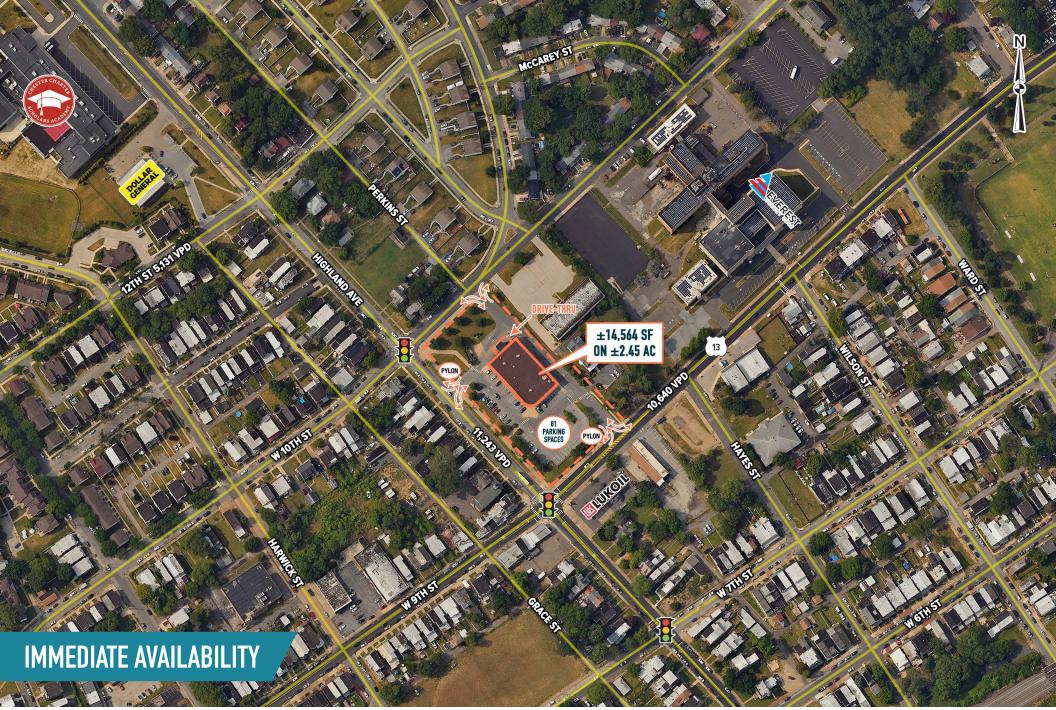

 $\pm$ 14,564 SF ON  $\pm$ 2.45 AC AVAILABLE

#### FREE-STANDING BUILDING WITH EXCELLENT ROADSIDE ACCESS AND VISIBILITY

# **EXISTING TWO LANE DRIVE-THRU**