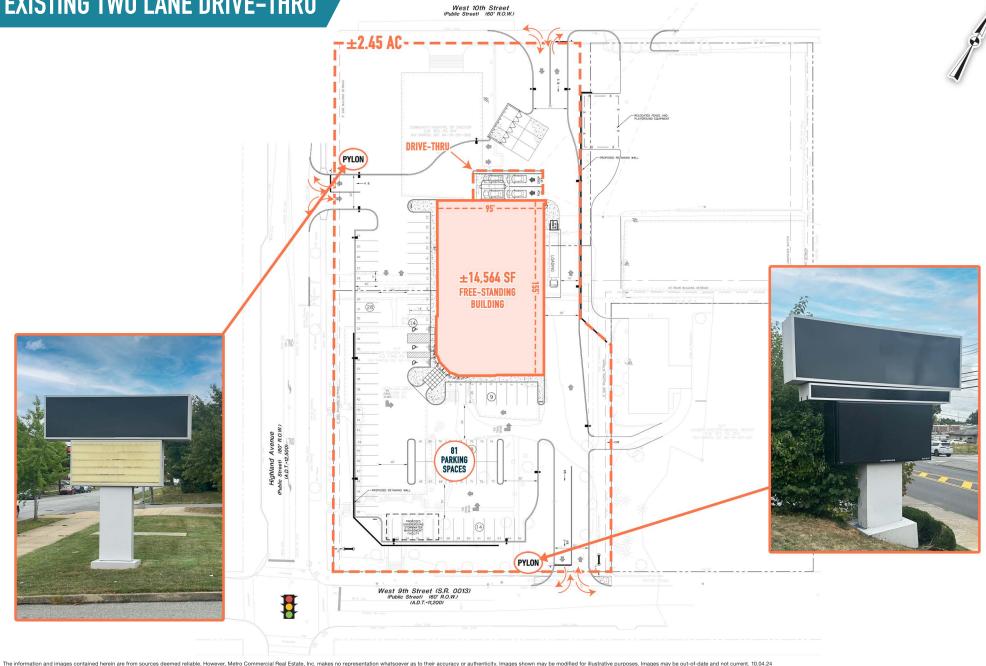

 $\pm$ 14,564 SF ON  $\pm$ 2.45 AC AVAILABLE

#### FREE-STANDING BUILDING WITH EXCELLENT ROADSIDE ACCESS AND VISIBILITY

# **EXISTING TWO LANE DRIVE-THRU**