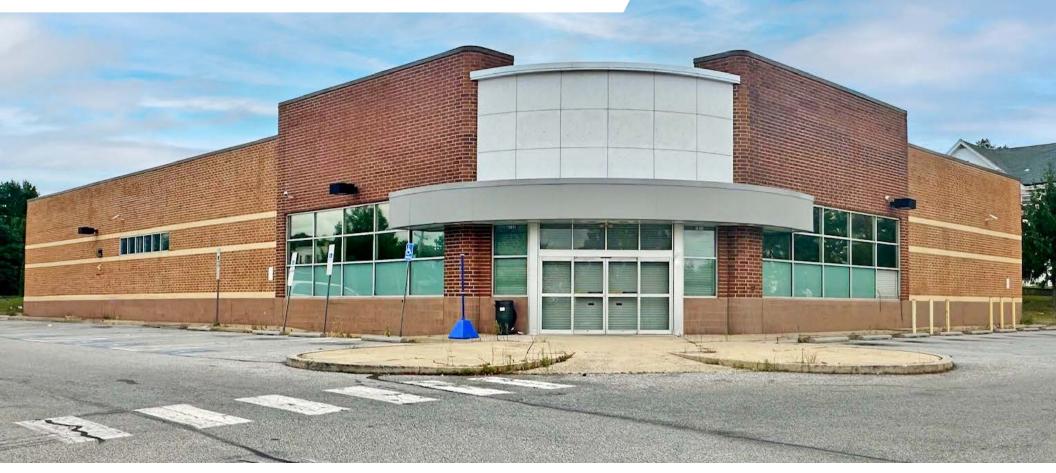

 $\pm$ 14,564 SF ON  $\pm$ 2.45 AC AVAILABLE

#### FREE-STANDING BUILDING WITH EXCELLENT ROADSIDE ACCESS AND VISIBILITY

### FORMER RITE AID CHESTER, PA **2722 W 9TH STREET**

MetroCommercial.com