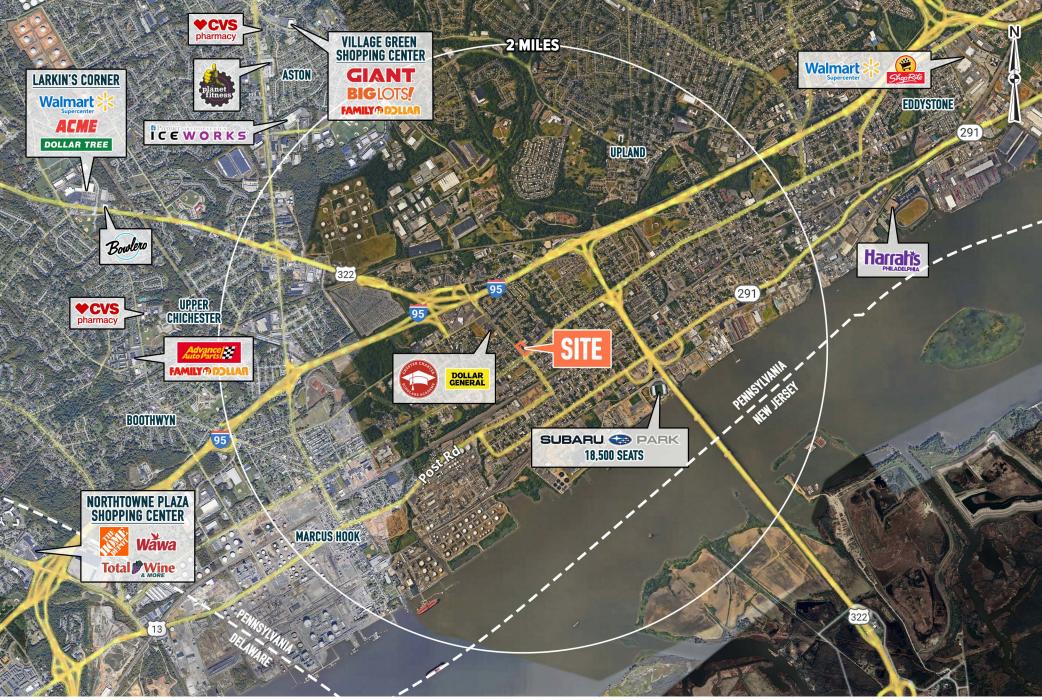

$\pm$ 14,564 SF ON  $\pm$ 2.45 AC AVAILABLE

#### FREE-STANDING BUILDING WITH EXCELLENT ROADSIDE ACCESS AND VISIBILITY





## get in touch.

#### LUC CHAMPAGNE

office 610.825.5222 direct 610.260.2671 lchampagne@metrocommercial.com

#### **PAT GALLAGHER**

office 610.825.5222 direct 610.260.2676 pgallagher@metrocommercial.com

MetroCommercial.com | PLYMOUTH MEETING, PA | MOUNT LAUREL, NJ | MIAMI, FL | PHILADELPHIA, PA



mation and images contained herein are from sources deemed reliable. However, Metro Commercial Real Estate, Inc. makes no representation whatsoever as to their accuracy or authenticity. Images shown may be modified for illustrative purposes. Images may be out-of-date and not current. 10.04.24







The information and images contained herein are from sources deemed reliable. However, Metro Commercial Real Estate, Inc. makes no representation whatsoever as to their accuracy or authenticity. Images shown may be modified for illustrative purposes. Images may be out-of-date and not current. 10.04.24





MetroCommercial.com



The information and images contained herein are from sources deemed reliable. However, Metro Commercial Real Estate, Inc. makes no representation whatsoever as to their accuracy or authenticity. Images shown may be modified for illustrative purposes. Images may be out-of-date and not current. 10.04.24





MetroCommercial.com

# **EXISTING TWO LANE DRIVE-THRU**



### FORMER RITE AID CHESTER, PA **2722 W 9TH STREET**



MetroCommercial.com