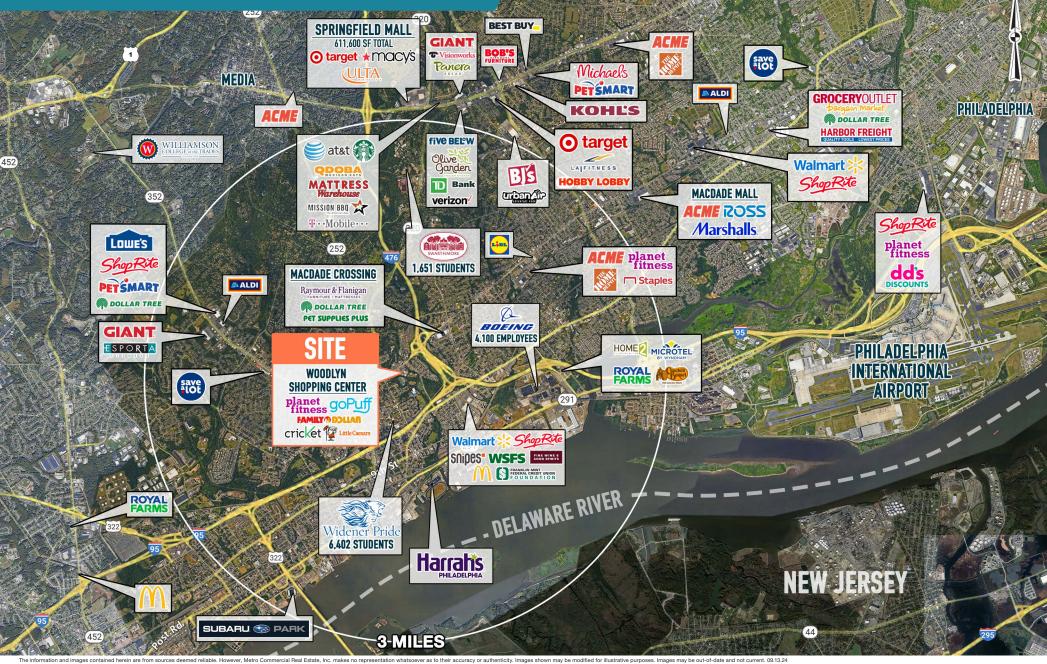

31 Marcus Hool Total Population Talleyville Arden Ardento East 100 leale Rd Ardend Logan Ty Greenwich Twp í, 11,729 51,058 118,121 82 Kirk-Rd °6<sup>9</sup> 52 1 \$59,212 \$72,219 \$77,532 **5** Minutes rsville Salem Med HH Income Bellefonte 10 Minutes Edgemoor -322-322 \$ Harrison Twp 31% 37% 39% Beckett Woolwich Twp Pedricktown **Oldmans Twp 15 Minutes** % HH > \$100k Swedesborg 

estoa:

he information and images contained herein are from sources deemed reliable. However, Metro Commercial Real Estate, Inc. makes no representation whatsoever as to their accuracy or authenticity. Images shown may be modified for illustrative purposes. Images may be out-of-date and not current. 09.13.24

#### WOODLYN PLAZA WOODLYN, PA 1936 macdade blvd



## **CONVENIENTLY POSITIONED IN DELAWARE COUNTY**



n.

#### WOODLYN PLAZA WOODLYN, PA 1936 MACDADE BLVD



MetroCommercial.com

# **POPULATION OVER 130,000 WITHIN A 10 MINUTE DRIVE TIME**







MetroCommercial.com

#### WOODLYN PLAZA WOODLYN, PA 1936 macdade blvd



MetroCommercial.com

The information and images contained herein are from sources deemed reliable. However, Metro Commercial Real Estate, Inc. makes no representation whatsoever as to their accuracy or authenticity. Images shown may be modified for illustrative purposes. Images may be out-of-date and not current. 09.13.24