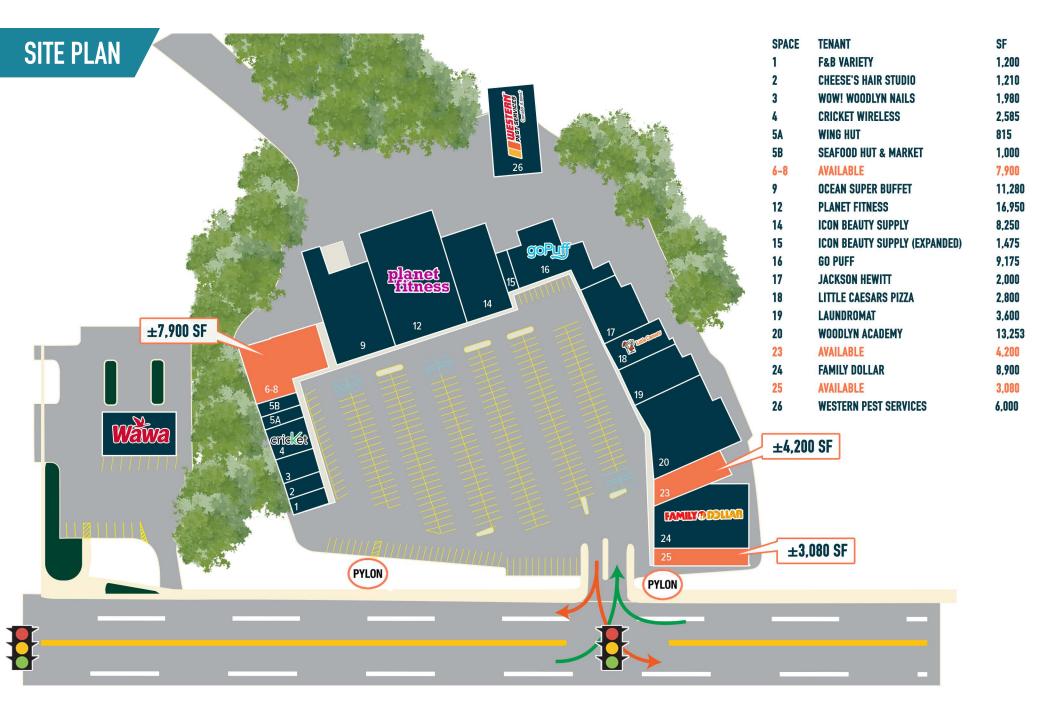

#### WOODLYN PLAZA WOODLYN, PA 1936 macdade blvd

MetroCommercial.com

The information and images contained herein are from sources deemed reliable. However, Metro Commercial Real Estate, Inc. makes no representation whatsoever as to their accuracy or authenticity. Images shown may be modified for illustrative purposes. Images may be out-of-date and not current. 09.13.24