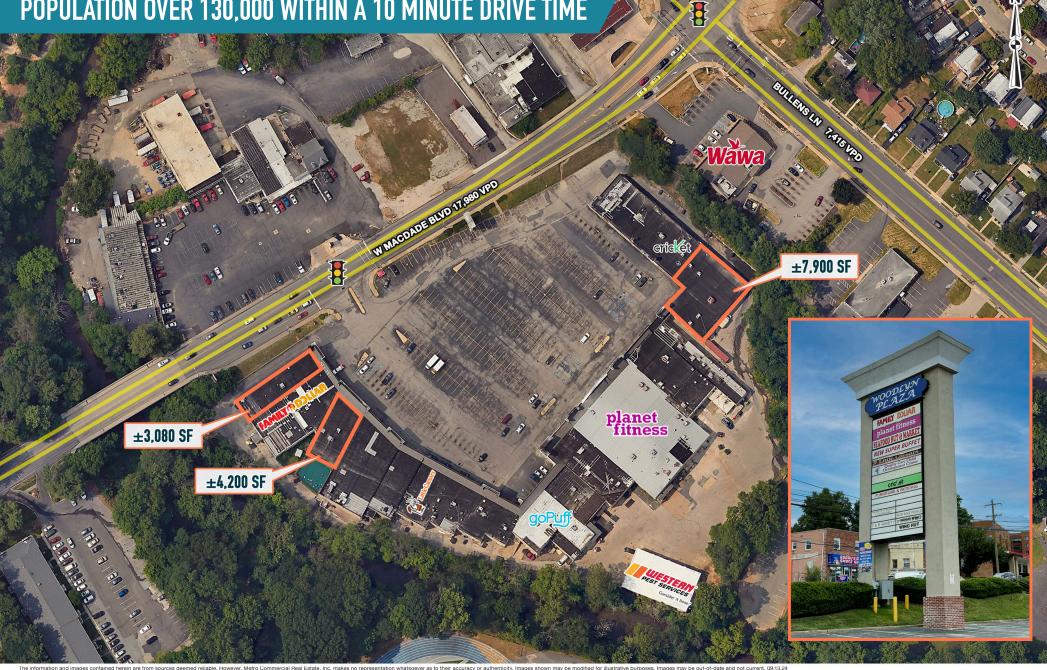

# **POPULATION OVER 130,000 WITHIN A 10 MINUTE DRIVE TIME**

MetroCommercial.com