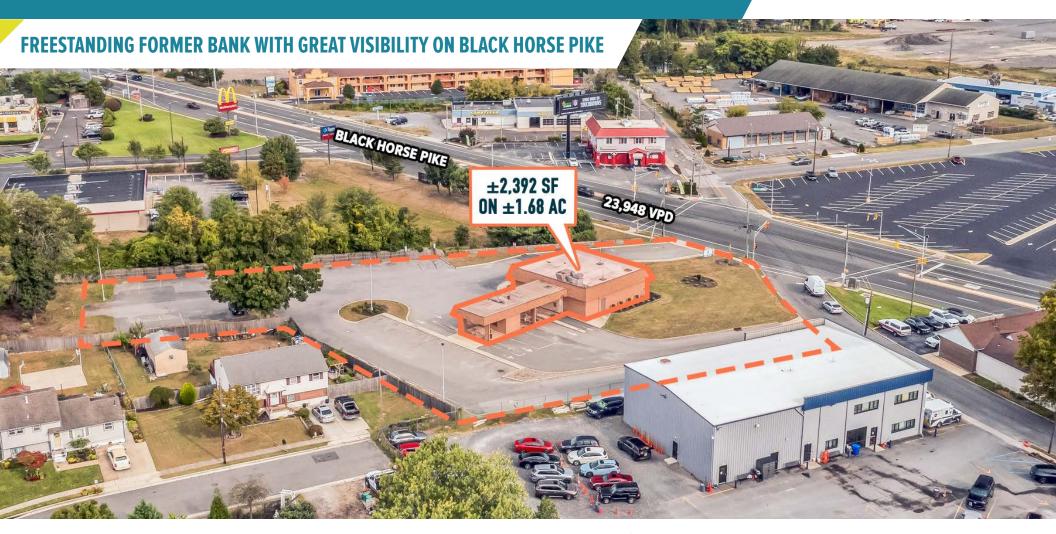

# PLEASANTVILLE, NJ

935 BLACK HORSE PIKE

 $\pm 2,392$  SF BUILDING ON  $\pm 1.68$  ACRES AVAILABLE FOR SALE OR LEASE

Walmart : T-J-MOX