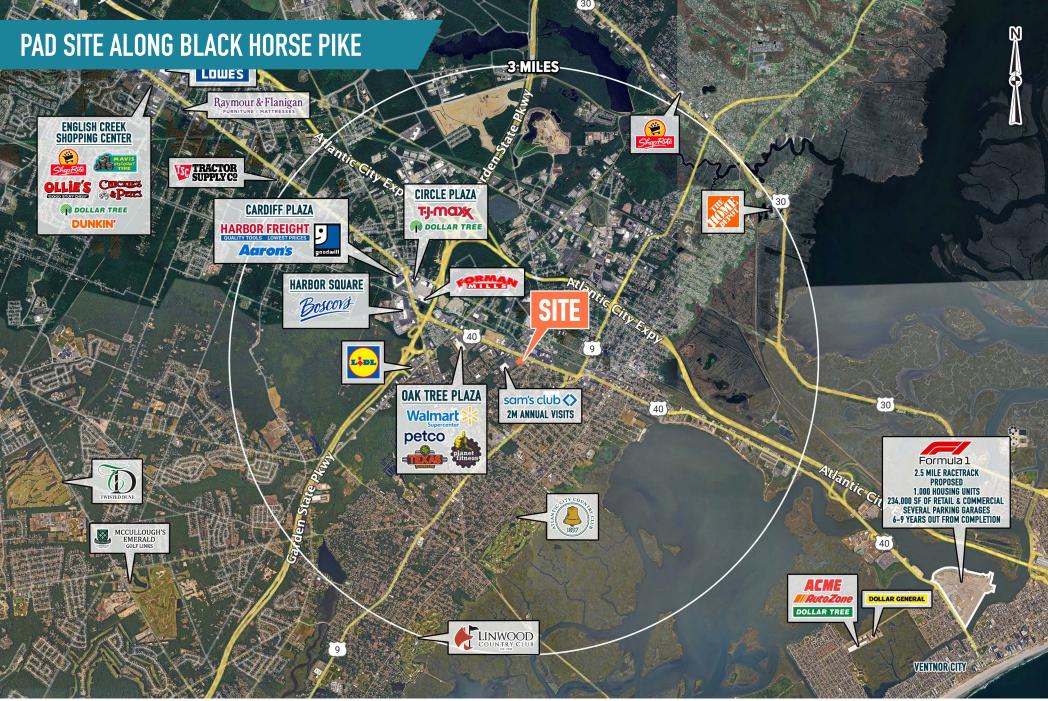

# PLEASANTVILLE, NJ

935 BLACK HORSE PIKE

 $\pm 2,392$  SF BUILDING ON  $\pm 1.68$  ACRES AVAILABLE FOR SALE OR LEASE

Walmart : T-J-MOX