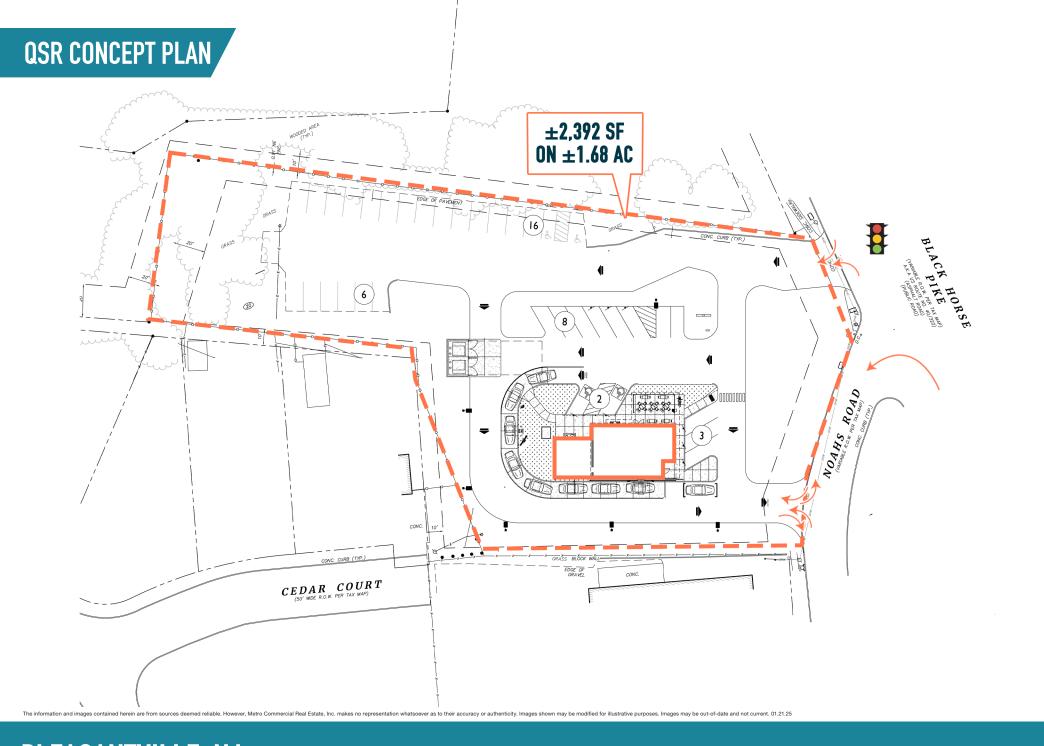

# PLEASANTVILLE, NJ

935 BLACK HORSE PIKE

 $\pm 2,392$  SF BUILDING ON  $\pm 1.68$  ACRES AVAILABLE FOR SALE OR LEASE

Walmart : T-J-MOX