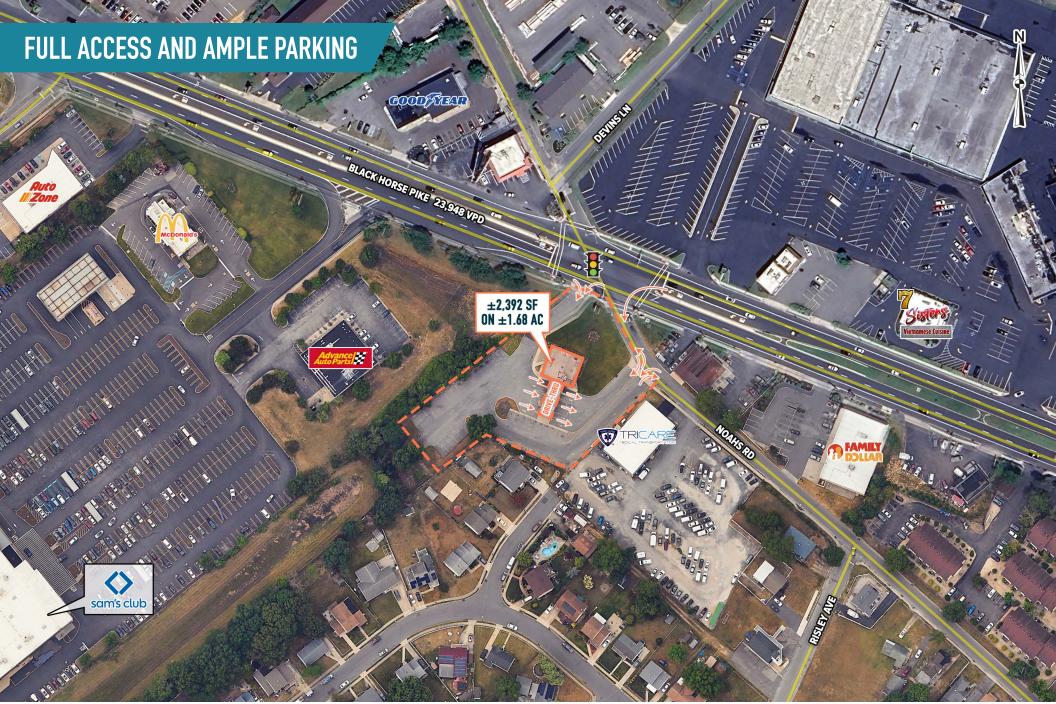

# PLEASANTVILLE, NJ

935 BLACK HORSE PIKE

 $\pm 2,392$  SF BUILDING ON  $\pm 1.68$  ACRES AVAILABLE FOR SALE OR LEASE

Walmart : T-J-MOX