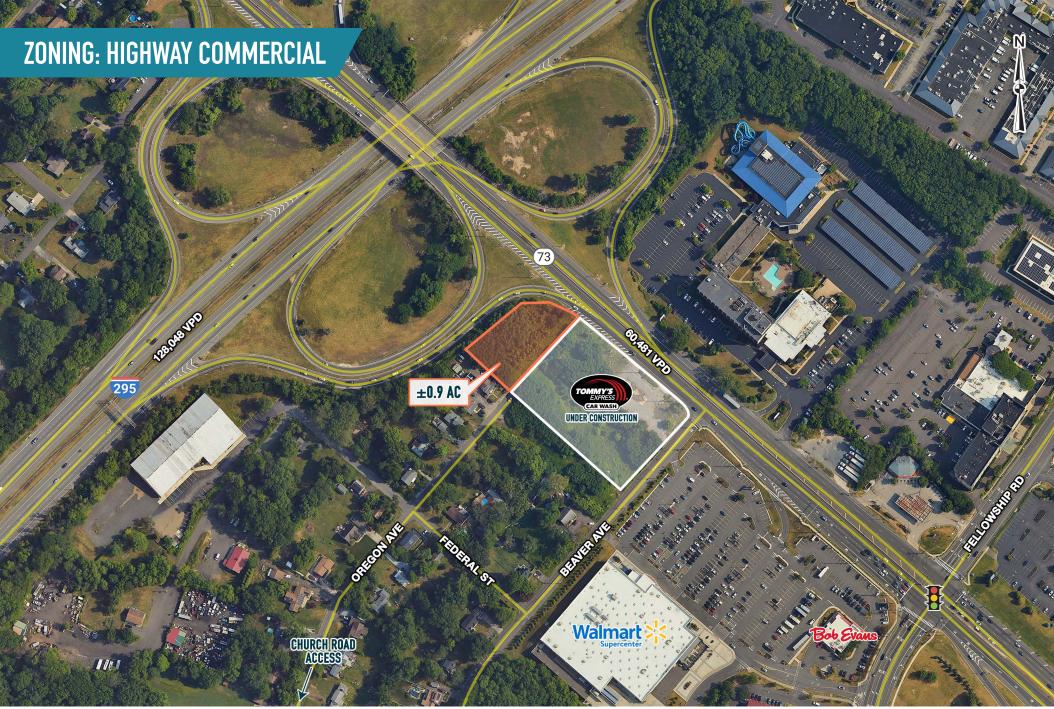

# MOUNT LAUREL, NJ 41 OREGON AVE

#### $\pm 0.9$ AC AVAILABLE FOR SALE





## get in touch.

#### **MICHAEL GORMAN**

office 215.893.0300 direct 215.282.0152 mgorman@metrocommercial.com

#### **SCOTT BENSON**

office 215.893.0300 direct 215.282.0158 sbenson@metrocommercial.com

MetroCommercial.com | PLYMOUTH MEETING, PA | MOUNT LAUREL, NJ | MIAMI, FL | PHILADELPHIA, PA



### MOUNT LAUREL, NJ 41 OREGON AVE



MetroCommercial.com



### MOUNT LAUREL, NJ 41 OREGON AVE



MetroCommercial.com



The information and images contained herein are from sources deemed reliable. However, Metro Commercial Real Estate, Inc. makes no representation whatsoever as to their accuracy or authenticity. Images shown may be modified for illustrative purposes. Images may be out-of-date and not current. 08.21.24

## MOUNT LAUREL, NJ 41 OREGON AVE



MetroCommercial.com

#### **SITE PLAN** 111m 0.01 N.J.S.H. ROUTE 73 (966) 1 1= 100 RTE 73 ACCESS ..... Sec. 11 50.6' 1 OMMY'S EXPRES: BEAVER AVENUI CAR WASH **UNDER CONSTRUCTION** ±0.9 AC 107 + BLOCK 120. **SHARED ACCESS DRIVE** Walmart -STOR State: I D ER SEPARATE APPLICATION CHURCH ROAD Access LIFETIME

The information and images contained herein are from sources deemed reliable. However, Metro Commercial Real Estate, Inc. makes no representation what