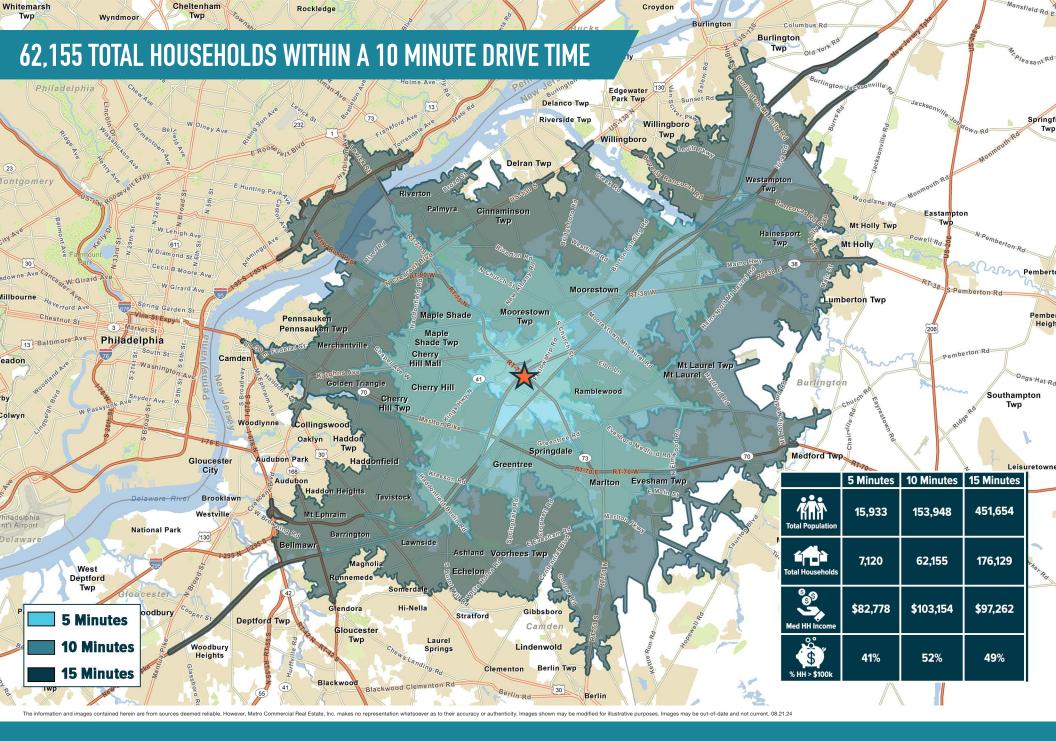

### MOUNT LAUREL, NJ 41 OREGON AVE

MetroCommercial.com

The information and images contained herein are from sources deemed reliable. However, Metro Commercial Real Estate, Inc. makes no representation whatsoever as to their accuracy or authenticity. Images shown may be modified for illustrative purposes. Images may be out-of-date and not current. 08.21.24