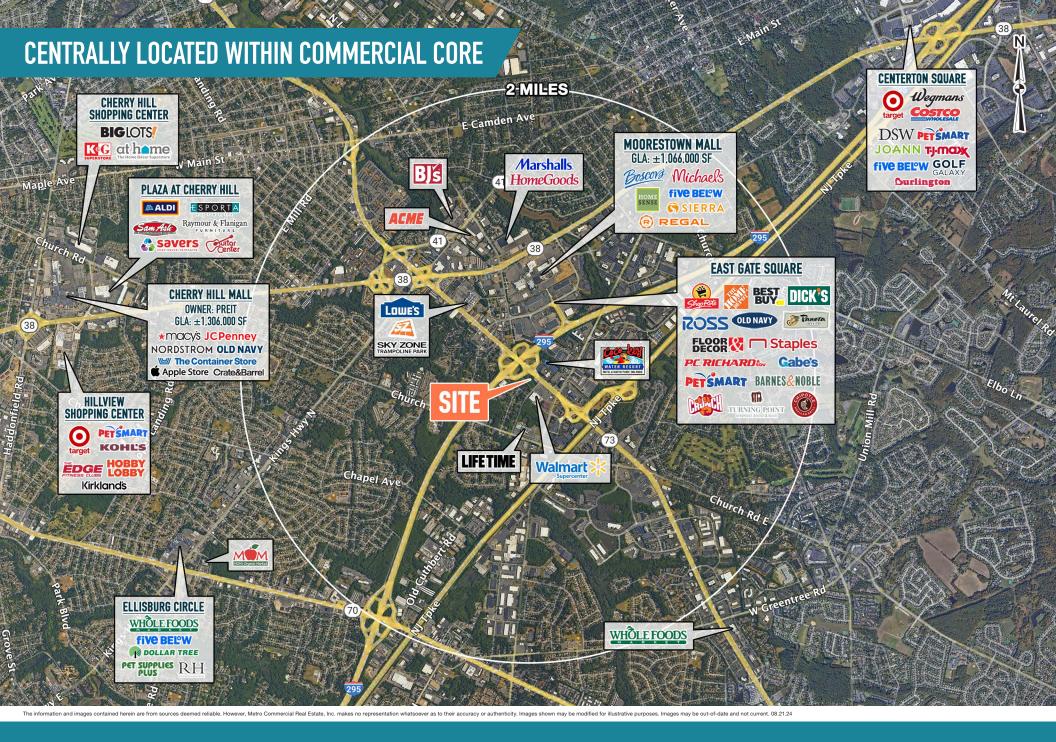

# MOUNT LAUREL, NJ 41 OREGON AVE

#### $\pm 0.9$ AC AVAILABLE FOR SALE





## get in touch.

#### **MICHAEL GORMAN**

office 215.893.0300 direct 215.282.0152 mgorman@metrocommercial.com

#### **SCOTT BENSON**

office 215.893.0300 direct 215.282.0158 sbenson@metrocommercial.com

MetroCommercial.com | PLYMOUTH MEETING, PA | MOUNT LAUREL, NJ | MIAMI, FL | PHILADELPHIA, PA



### MOUNT LAUREL, NJ 41 OREGON AVE



MetroCommercial.com



### MOUNT LAUREL, NJ 41 OREGON AVE



MetroCommercial.com



The information and images contained herein are from sources deemed reliable. However, Metro Commercial Real Estate, Inc. makes no representation whatsoever as to their accuracy or authenticity. Images shown may be modified for illustrative purposes. Images may be out-of-date and not current. 08.21.24

## MOUNT LAUREL, NJ 41 OREGON AVE



MetroCommercial.com

#### **SITE PLAN** 111m 0.01 N.J.S.H. ROUTE 73 (966) 1 1= 100 RTE 73 ACCESS ..... Sec. 11 50.6' 1 OMMY'S EXPRES: BEAVER AVENUI CAR WASH **UNDER CONSTRUCTION** ±0.9 AC 107 + BLOCK 120. **SHARED ACCESS DRIVE** Walmart -STOR State: I D ER SEPARATE APPLICATION CHURCH ROAD Access LIFETIME

The information and images contained herein are from sources deemed reliable. However, Me