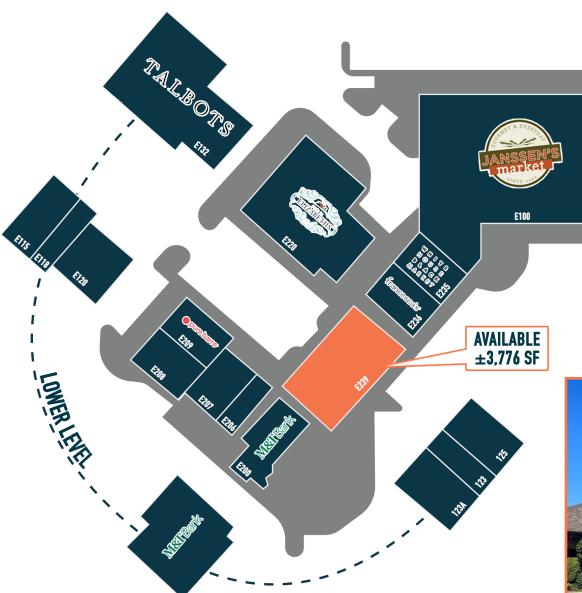

## GREENVILLE, DE

3801 KENNETT PIKE

UPPER LEVEL SPACE E239  $\pm 3,776$  SF AVAILABLE FOR LEASE PHILADELPHIA MSA

**LEASED BY:** 

**OWNED BY:** 

**Suite Tenant** Size **BUILDING E UPPER LEVEL E206** Edward Jones E207 Vacant E208 Blo E209 Pure Barre E220 Elizabeths E235 White House Black Market E236 Francescas E239 Available 3,776 SF **LOWER LEVEL** E100 Janssen's Market E115 Yves Delorme E118 Fresh Faced E120 The Pink Turtle E123A Kate's Spalon E123 Vacant E125 Looks Great MD E132 Talbots