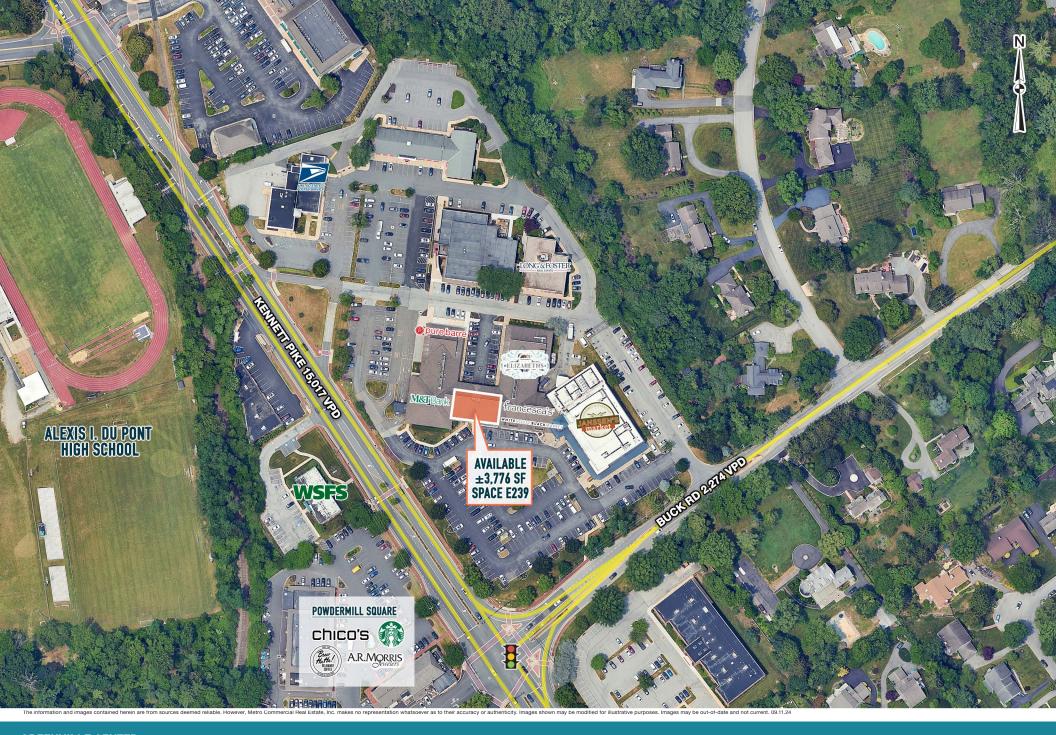

## GREENVILLE, DE

3801 KENNETT PIKE

UPPER LEVEL SPACE E239  $\pm 3,776$  SF AVAILABLE FOR LEASE PHILADELPHIA MSA

**LEASED BY:** 

**OWNED BY:** 

**Suite Tenant** Size **BUILDING E UPPER LEVEL E206** Edward Jones E207 Vacant E208 Blo E209 Pure Barre E220 Elizabeths E235 White House Black Market E236 Francescas E239 Available 3,776 SF **LOWER LEVEL** E100 Janssen's Market E115 Yves Delorme E118 Fresh Faced E120 The Pink Turtle E123A Kate's Spalon E123 Vacant E125 Looks Great MD E132 Talbots