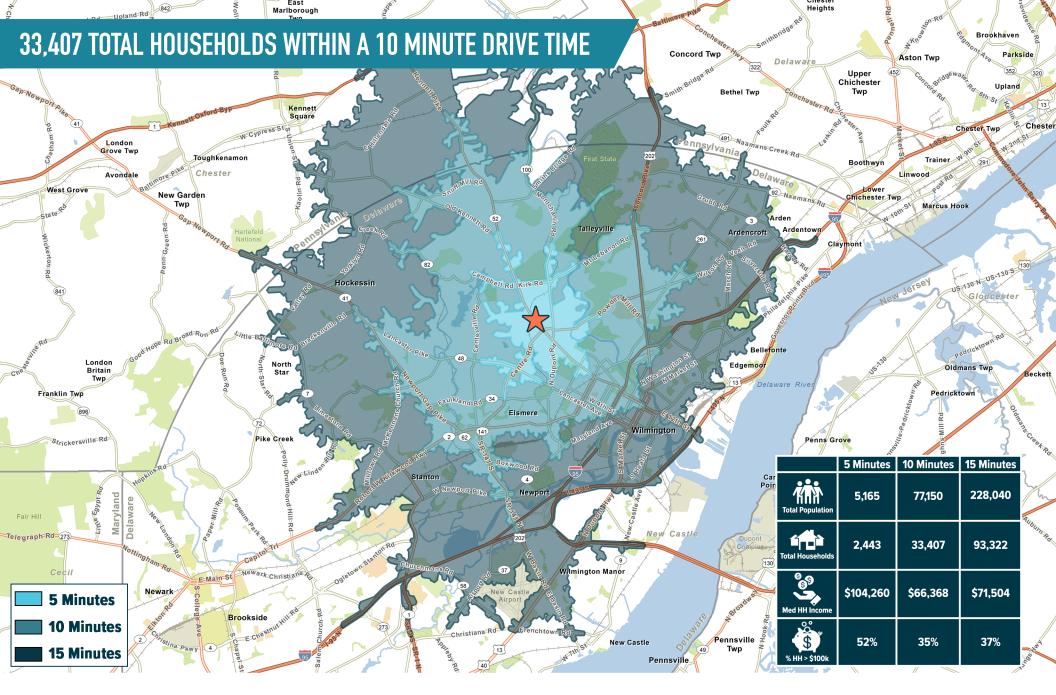

## GREENVILLE, DE

3801 KENNETT PIKE

UPPER LEVEL SPACE E239  $\pm 3,776$  SF AVAILABLE FOR LEASE PHILADELPHIA MSA

**LEASED BY:** 

**OWNED BY:** 