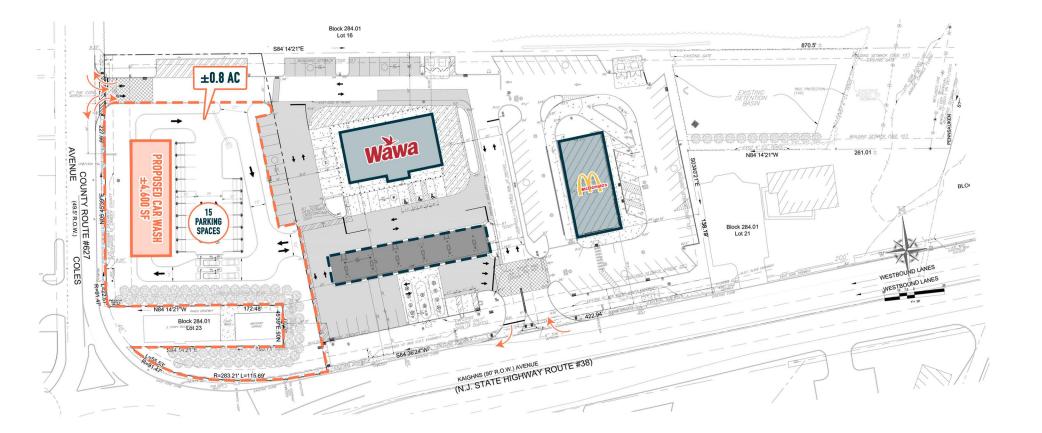

## **PROPOSED CONFIGURATION #2 – CAR WASH**

2426-2428 NJ-38 CHERRY HILL, NJ

The information and images contained herein are from sources deemed reliable. However, Metro Commercial Real Estate, Inc. makes no representation whatsoever as to their accuracy or authenticity. Images shown may be modified for illustrative purposes. Images may be out-of-date and not current. 08.28.24

MetroCommercial.com

Ν