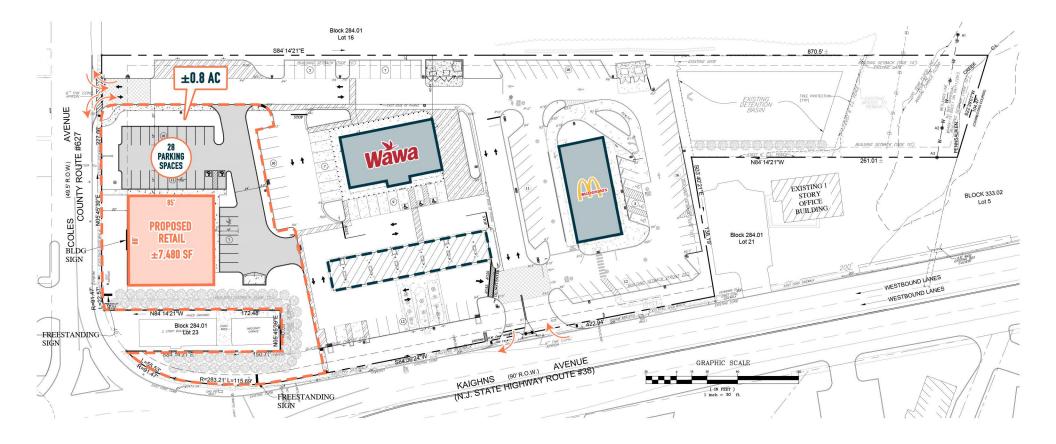

## **PROPOSED CONFIGURATION #1 – RETAIL / MEDICAL BUILDING**

The information and images contained herein are from sources deemed reliable. However, Metro Commercial Real Estate, Inc. makes no representation whatsoever as to their accuracy or authenticity. Images shown may be modified for illustrative purposes. Images may be out-of-date and not current. 08.28.24

2426-2428 NJ-38

CHERRY HILL, NJ

MetroCommercial.com

Ν