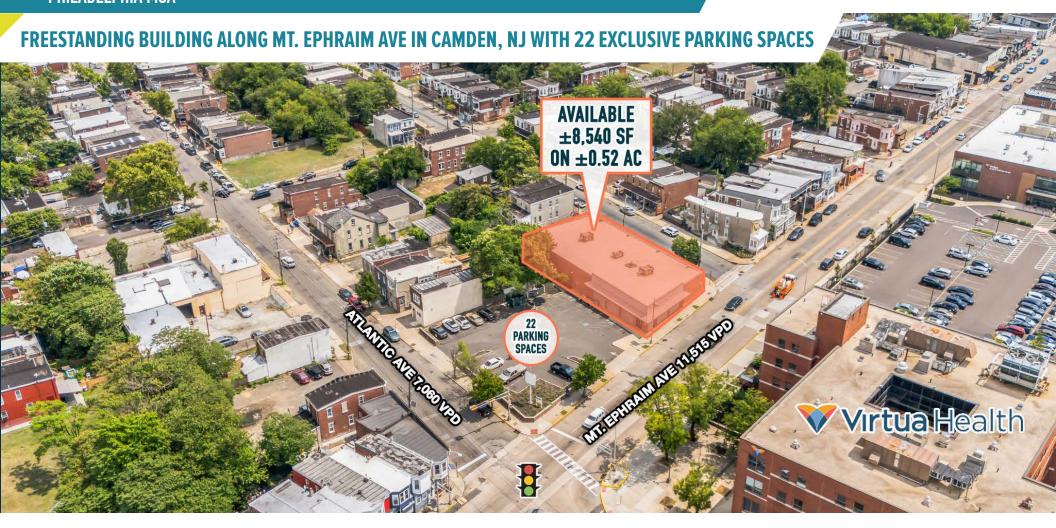

# CAMDEN, NJ

1426 MT. EPHRAIM AVE

±8,540 SF AVAILABLE FOR LEASE PHILADELPHIA MSA