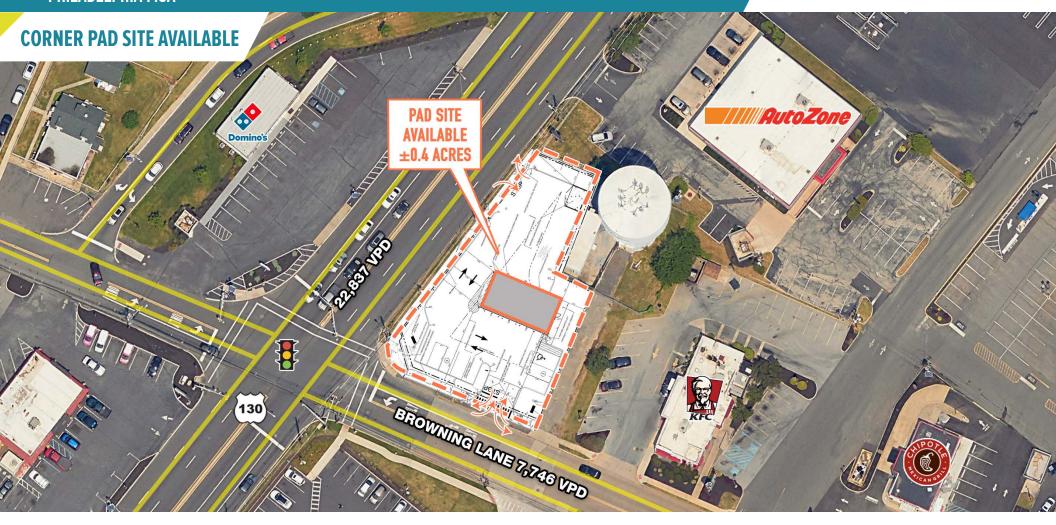

### AT THE SIGNALIZED INTERSECTION OF RT. 130 & BROWNING LANE

### **\*POTENTIAL USER CONFIGURATION**

The information and images contained herein are from sources deemed reliable. However, Metro Commercial Real Estate, Inc. makes no representation whatsoever as to their accuracy or authenticity. Images shown may be modified for illustrative purposes. Images may be out-of-date and not current. 08.28.24