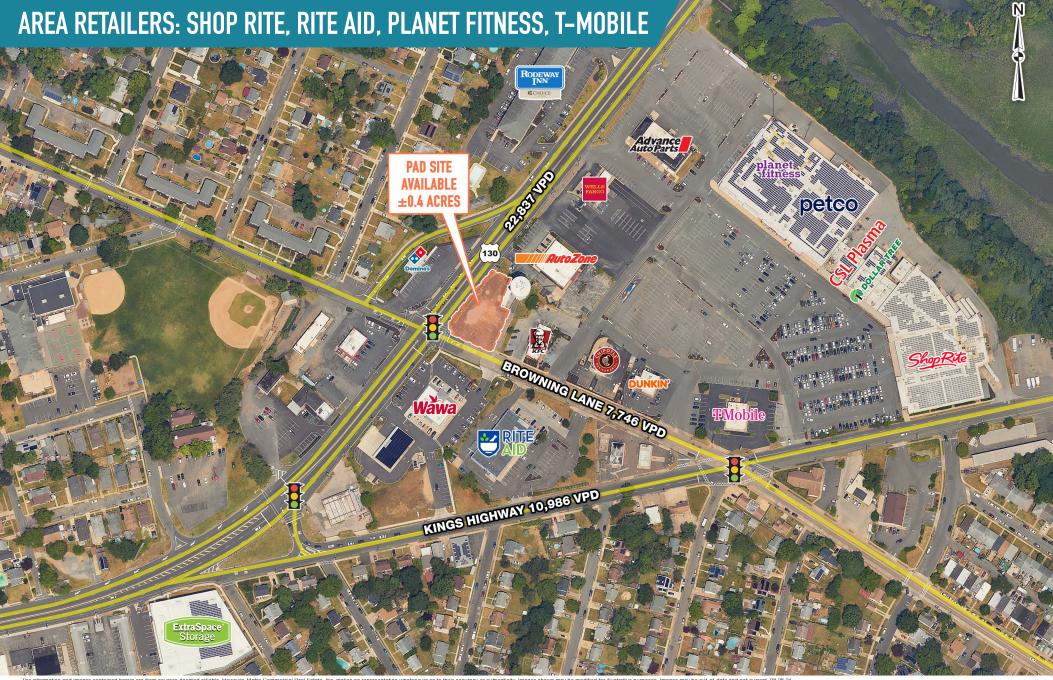

#### **AREA RETAILERS**

Shop Rite petco planet fitness Wawa MAutoZone

## AREA RETAILERS: SHOP RITE, RITE AID, PLANET FITNESS, T-MOBILE