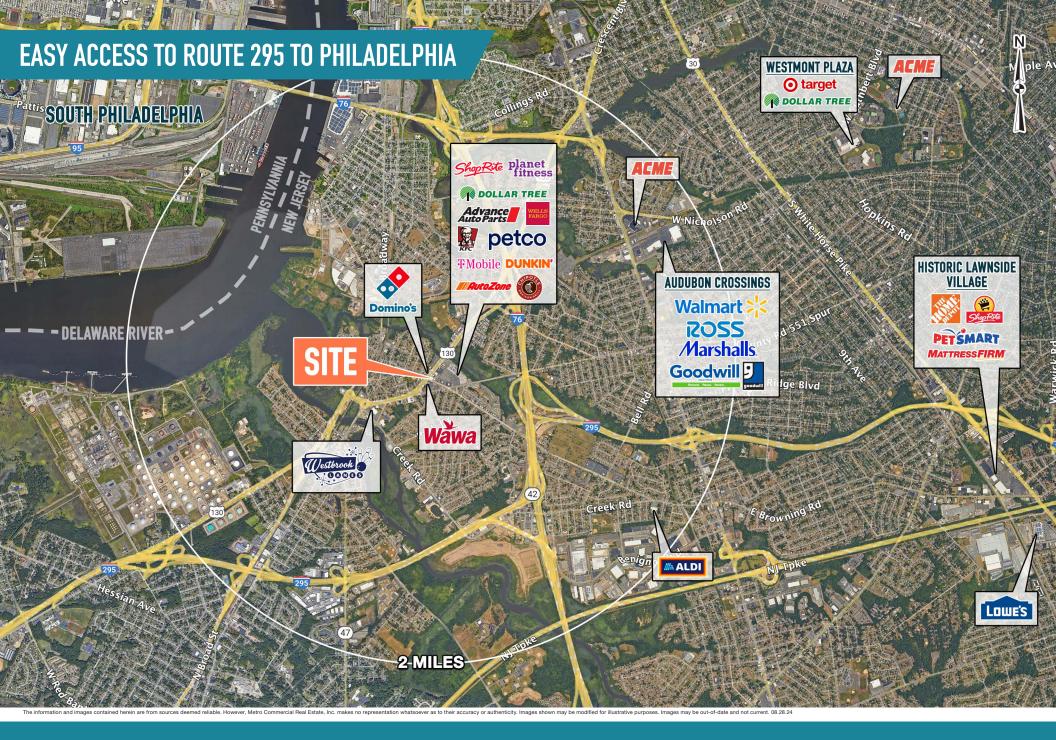

# BROOKLAWN, NJ

NE CORNER OF RT. 130 & BROWNING LANE

## $\pm$ 0.4 AC PAD SITE AVAILABLE FOR SALE OR LEASE PHILADELPHIA MSA

#### **AREA RETAILERS**

Shop Rite petco planet fitness Wawa MAutoZone





### get in touch.

### DAVID JUDD

office 856.866.1900 direct 856.222.3037 djudd@metrocommercial.com

### **JOE DOUGHERTY**

office 610.825.5222 direct 610.260.2670 jdougherty@metrocommercial.com



The information and images contained herein are from sources deemed reliable. However, Metro Commercial Real Estate, Inc. makes no representation whatsoever as to their accuracy or authenticity. Images shown may be modified for illustrative purposes. Images may be out-of-date and not current. 08.28.24

BROOKLAWN, NJ NE CORNER OF RT. 130 & BROWNING LAN





### BROOKLAWN, NJ NE CORNER OF RT. 130 & BROWNING LAN



## AREA RETAILERS: SHOP RITE, RITE AID, PLANET FITNESS, T-MOBILE



### **BROOKLAWN, NJ** NE CORNER OF RT. 130 & BROWNING LAN



### AT THE SIGNALIZED INTERSECTION OF RT. 130 & BROWNING LANE



### BROOKLAWN, NJ NE CORNER OF RT. 130 & BROWNING LAN



### **\*POTENTIAL USER CONFIGURATION**



The information and images contained herein are from sources deemed reliable. However, Metro Commercial Real Estate, Inc. makes no representation whatsoever as to their accuracy or authenticity. Images shown may be modified for illustrative purposes. Images may be out-of-date and not current. 08.28.24

### BROOKLAWN, NJ NE CORNER OF RT. 130 & BROWNING LAN