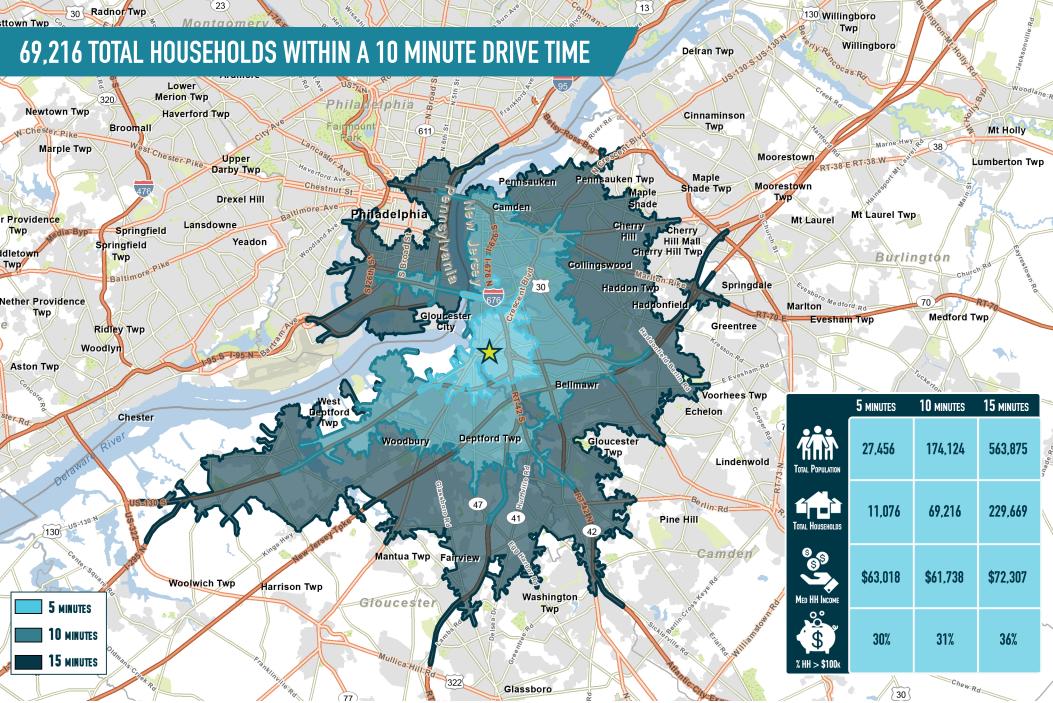

# BROOKLAWN, NJ

NE CORNER OF RT. 130 & BROWNING LANE

## $\pm$ 0.4 AC PAD SITE AVAILABLE FOR SALE OR LEASE PHILADELPHIA MSA

#### **AREA RETAILERS**

Shop Rite petco planet fitness Wawa MAutoZone





### get in touch.

### DAVID JUDD

office 856.866.1900 direct 856.222.3037 djudd@metrocommercial.com

### **JOE DOUGHERTY**

office 610.825.5222 direct 610.260.2670 jdougherty@metrocommercial.com



The information and images contained herein are from sources deemed reliable. However, Metro Commercial Real Estate, Inc. makes no representation whatsoever as to their accuracy or authenticity. Images shown may be modified for illustrative purposes. Images may be out-of-date and not current. 08.28.24

BROOKLAWN, NJ NE CORNER OF RT. 130 & BROWNING LAN





### BROOKLAWN, NJ NE CORNER OF RT. 130 & BROWNING LAN



## AREA RETAILERS: SHOP RITE, RITE AID, PLANET FITNESS, T-MOBILE



### **BROOKLAWN, NJ** NE CORNER OF RT. 130 & BROWNING LAN



### AT THE SIGNALIZED INTERSECTION OF RT. 130 & BROWNING LANE



### BROOKLAWN, NJ NE CORNER OF RT. 130 & BROWNING LAN



### **\*POTENTIAL USER CONFIGURATION**



The information and images contained herein are from sources deemed reliable. However, Me