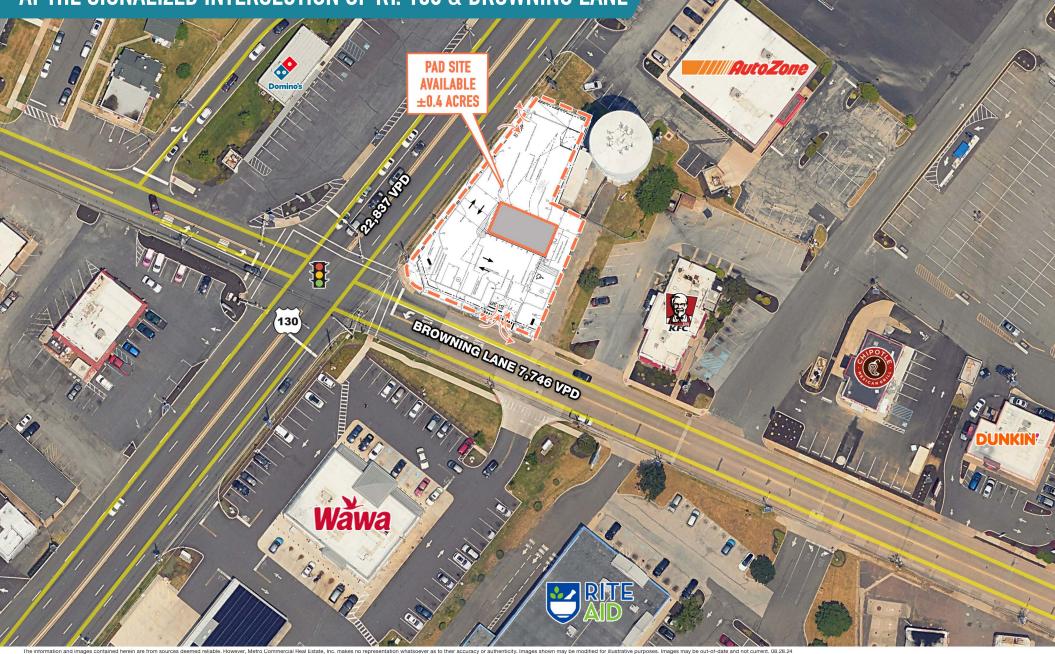

### AT THE SIGNALIZED INTERSECTION OF RT. 130 & BROWNING LANE

# BROOKLAWN, NJ

NE CORNER OF RT. 130 & BROWNING LANE

## $\pm$ 0.4 AC PAD SITE AVAILABLE FOR SALE OR LEASE PHILADELPHIA MSA