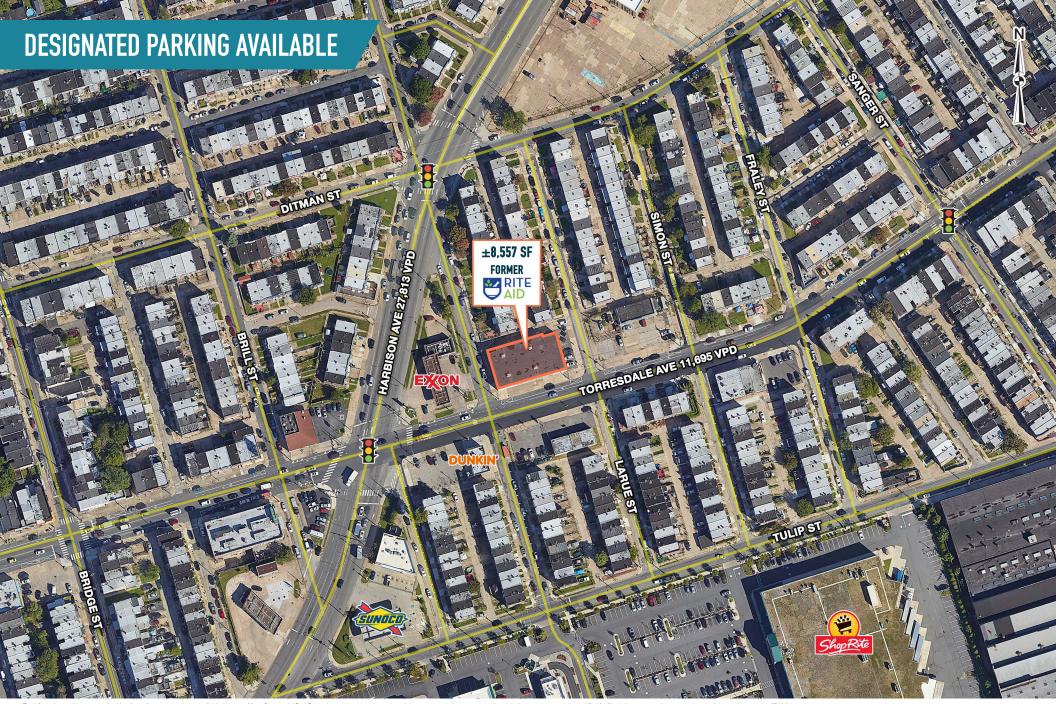

### **FORMER RITE AID**

# PHILADELPHIA, PA

**5272 TORRESDALE AVE** 

 $\pm 8,557$  SF AVAILABLE FOR LEASE; GLA: 254,432 SF

PHILADELPHIA MSA









### get in touch.

#### **JONATHAN SPOERL**

office 215.893.0300 direct 215.282.0157 jspoerl@metrocommercial.com

#### **SAMUEL THIERS**

office 610.825.5222 direct 610.260.2665 sthiers@metrocommercial.com



FORMER RITE AID
PHILADELPHIA, PA
5272 TORRESDALE AVE





The information and images contained herein are from sources deemed reliable. However, Metro Commercial Real Estate, Inc. makes no representation whatsoever as to their accuracy or authenticity. Images shown may be modified for illustrative purposes. Images may be out-of-date and not current. 07.18

PHILADELPHIA, PA
5272 TORRESDALE AVE





The information and images contained herein are from sources deemed reliable. However, Metro Commercial Heal Estate, inc. makes no representation whatsoever as to their accuracy or authenticity. Images shown may be modified for illustrative purposes. Images may be out-of-date and not current. 07.11

FORMER RITE AID
PHILADELPHIA, PA
5272 TORRESDALE AVE



## PROPERTY PHOTOS













The information and images contained herein are from sources deemed reliable. However, Metro Commercial Real Estate, Inc. makes no representation whatsoever as to their accuracy or authenticity. Images shown may be modified for illustrative purposes. Images may be out-of-date and not current. 07.18.24