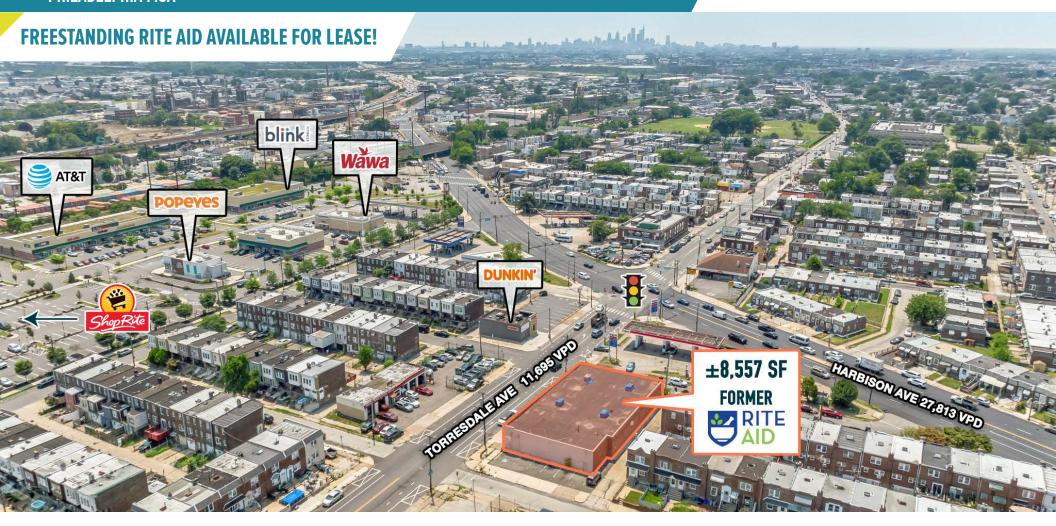

### **FORMER RITE AID**

# PHILADELPHIA, PA

**5272 TORRESDALE AVE** 

 $\pm 8,557$  SF AVAILABLE FOR LEASE; GLA: 254,432 SF

PHILADELPHIA MSA

FORMER RITE AID
PHILADELPHIA, PA
5272 TORRESDALE AVE