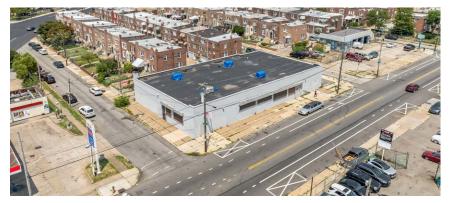

### **FORMER RITE AID**

# PHILADELPHIA, PA

**5272 TORRESDALE AVE** 

 $\pm 8,557$  SF AVAILABLE FOR LEASE; GLA: 254,432 SF

PHILADELPHIA MSA

FORMER RITE AID
PHILADELPHIA, PA
5272 TORRESDALE AVE

## PROPERTY PHOTOS

The information and images contained herein are from sources deemed reliable. However, Metro Commercial Real Estate, Inc. makes no representation whatsoever as to their accuracy or authenticity. Images shown may be modified for illustrative purposes. Images may be out-of-date and not current. 07.18.24